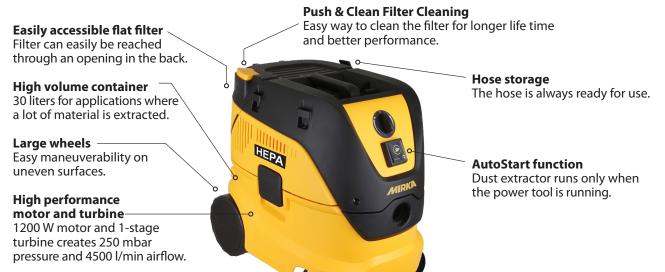

### **Dust Extractor Features**

- 3 Layers of dust protection and filtration
- Versatile accessories
  - Work Station
  - Handle
  - Tool case fastening system
- One button Push & Clean flat filter cleaning
- Certified HEPA filter
- Powerful motor with improved air flow

#### **Tech specifications**

| Voltage mains supply | 110 – 120 V ~            |
|----------------------|--------------------------|
| Mains frequency      | 60 Hz                    |
| Power input          | 1000 W                   |
| Volume flow air      | 4500 l/min               |
| Vacuum               | 250 mbar                 |
| Noise level, LpA     | 60 dBA                   |
| Container volume     | 8 Gal. (30 l)            |
| Dimension W x D x H  | 15.25" x 22.25" x 22.25" |
| Weight               | 32 lbs. (14.5 kg)        |