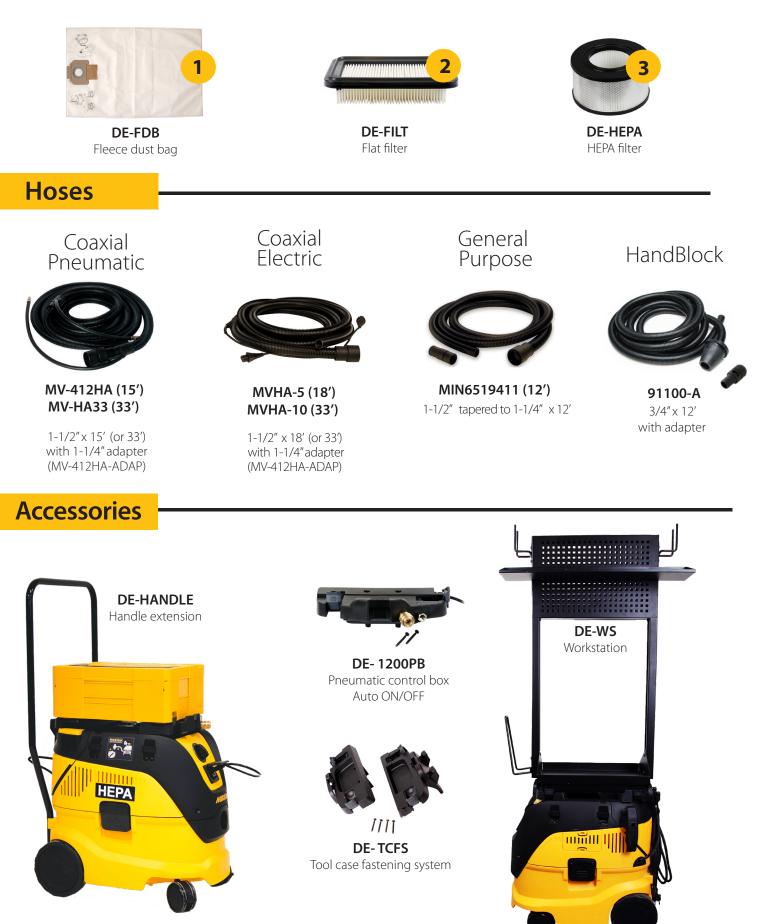

cessories
  - Work Station
  - Handle
  - Tool case fastening system
- One button Push & Clean flat filter cleaning
- Certified HEPA filter
- Powerful motor with improved air flow

#### **Tech specifications**

| Voltage mains supply | 110 – 120 V ~            |
|----------------------|--------------------------|
| Mains frequency      | 60 Hz                    |
| Power input          | 1000 W                   |
| Volume flow air      | 4500 l/min               |
| Vacuum               | 250 mbar                 |
| Noise level, LpA     | 60 dBA                   |
| Container volume     | 8 Gal. (30 l)            |
| Dimension W x D x H  | 15.25" x 22.25" x 22.25" |
| Weight               | 32 lbs. (14.5 kg)        |



## **Filtration**

# 3 Layers of Dust Protection and Filtration!