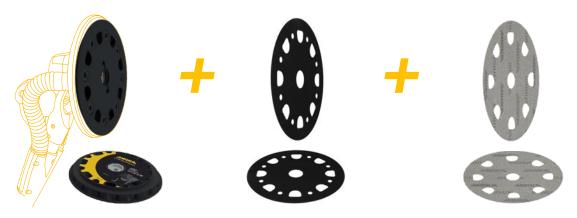

By combining the ergonomic LEROS/ LEROS-S 950CV wall sanders with the new STYRO backing pad, interface and Iridium STYRO abrasive disc – the sanding becomes easy, clean and fast.

- ✓ Better extraction Large particles can be extracted using new STYRO backing pad with a new hole system.
- ✓ High stock removal Mirka's premium abrasive, Iridium, ensures fast results with its high stock removal rate and STYRO hole configuration.
- ✓ Clean working environment Avoidance of contamination of the EPS material through optimized extraction.
- ✓ Faster Large backing pad sands large surface areas faster.

#### STYRO Backing pad

Mirka® STYRO 9" backing pad suits Mirka® LEROS/ LEROS-S 950CV brushless wall sanders when sanding painted Stucco and polystyrene insulation boards (e.g. XPS/EPS). Use together with other Mirka STYRO Concept products.

#### STYRO Interface

The Styro Interface has large holes that improve extraction capability for large particles. Its soft structure is made for reaching optimal sanding result on Stucco surfaces. This interface is only to be used with Iridium STYRO 8 holes discs.

#### Iridium STYRO Abrasive

Iridium STYRO abrasive was developed for sanding painted Stucco and polystyrene. Large holes improve extraction capability for large particles. Premium paper backing and precision coating for remarkable flexibility and excellent sanding grain adhesion, featuring a mix of ceramic & A/O grains.