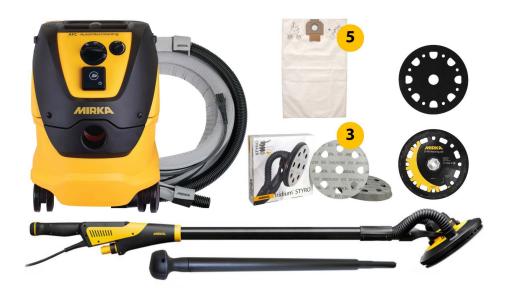

### Mirka<sup>®</sup> STUCCO Premium Kit

Sanding tool & Dust extractor + Backing pad / Interface / Abrasive

#### Mirka® LEROS & LEROS-S

Get the perfect finish with Mirka® LEROS 950CV. A Unique brushless wall and ceiling sanders designed for effortless sanding of large surfaces. The LEROS-S has two grip points and is light, balanced and easy to handle. Use together with DE 1230M for dust-free sanding.

#### **Dust Extractor AFC 1230**

The professional HEPA certified Dust extractor has a high performance motor and turbine, which creates 250 mbar vacuum and 4500 l/min air flow. The Auto-Start function increases lifetime of the motor and reduces noise. The Auto-Filter Cleaning keeps the filter cleaned for better performance.