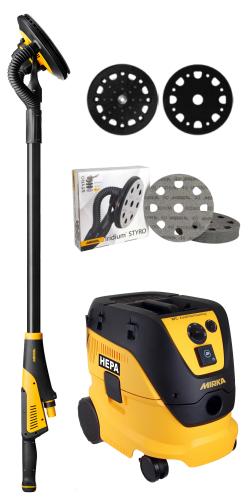

### Mirka<sup>®</sup> STUCCO Premium Kit

Sanding tool & Dust extractor + Backing pad / Interface / Abrasive

#### Mirka® LEROS & LEROS-S

Get the perfect finish with Mirka® LEROS 950CV. A Unique brushless wall and ceiling sanders designed for effortless sanding of large surfaces. The LEROS-S has two grip points and is light, balanced and easy to handle. Use together with DE 1230M for dust-free sanding.

#### **Dust Extractor AFC 1230**

The professional HEPA certified Dust extractor has a high performance motor and turbine, which creates 250 mbar vacuum and 4500 l/min air flow. The Auto-Start function increases lifetime of the motor and reduces noise. The Auto-Filter Cleaning keeps the filter cleaned for better performance.