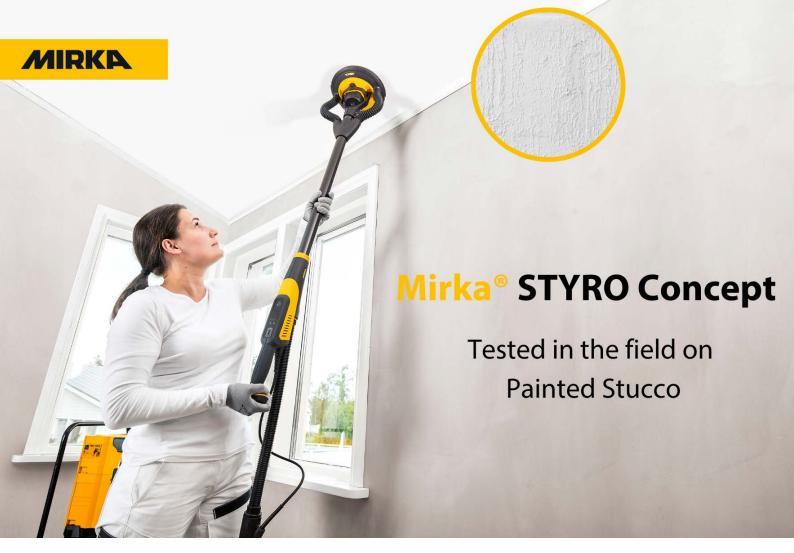

## Mirka® STYRO Concept

# For Painted Stucco (Popcorn Ceiling) and leveling insulation

Removing Painted Stucco is challenging, as paint adheres to the stucco and acts as a sealant. Mirka introduces a new, dust-free, clean solution called the STYRO Concept, especially designed for painted Stucco as well as leveling insulation panels (EPS and XPS).

By combining the ergonomic LEROS/ LEROS-S 950CV wall sanders with the new STYRO backing pad, interface and Iridium STYRO abrasive disc – the sanding becomes easy, clean and fast.

- ✓ Better extraction Large particles can be extracted using new STYRO backing pad with a new hole system.
- ✓ High stock removal Mirka's premium abrasive, Iridium, ensures fast results with its high stock removal rate and STYRO hole configuration.
- ✓ Clean working environment Avoidance of contamination of the EPS material through optimized extraction.
- ✓ Faster Large backing pad sands large surface areas faster.