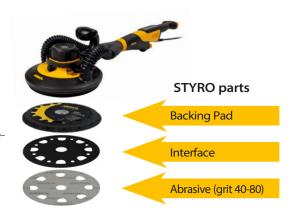

#### STYRO Backing pad

Mirka® STYRO 9" backing pad suits Mirka® LEROS/ LEROS-S 950CV brushless wall sanders when sanding painted Stucco and polystyrene insulation boards (e.g. XPS/EPS). Use together with other Mirka STYRO Concept products.

#### STYRO Interface

The Styro Interface has large holes that improve extraction capability for large particles. Its soft structure is made for reaching optimal sanding result on Stucco surfaces. This interface is only to be used with Iridium STYRO 8 holes discs.

#### Iridium STYRO Abrasive

Iridium STYRO abrasive was developed for sanding painted Stucco and polystyrene. Large holes improve extraction capability for large particles. Premium paper backing and precision coating for remarkable flexibility and excellent sanding grain adhesion, featuring a mix of ceramic & A/O grains.