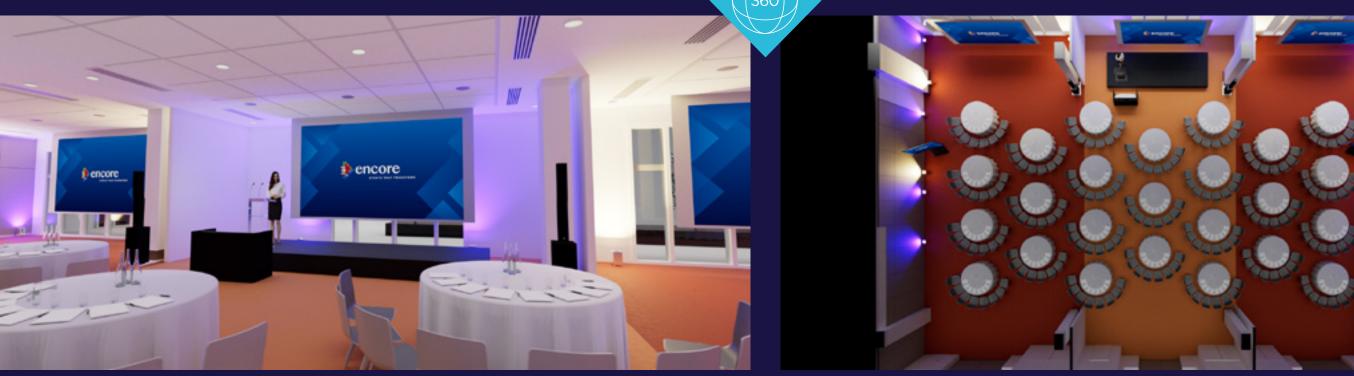

### 1- Maestro GOLD

This package includes a LED wall rig on truss structure with a line array PA.

10m x 4m LED wall with 2x55" comfort monitors, switcher &

LED stage wash, room uplighters, moving heads & rigging.

Conference lectern 2 wireless microphones

Line array system with 6 wireless microphones & mixer

Full AV team, setup, show & derig.

Packages

3

4