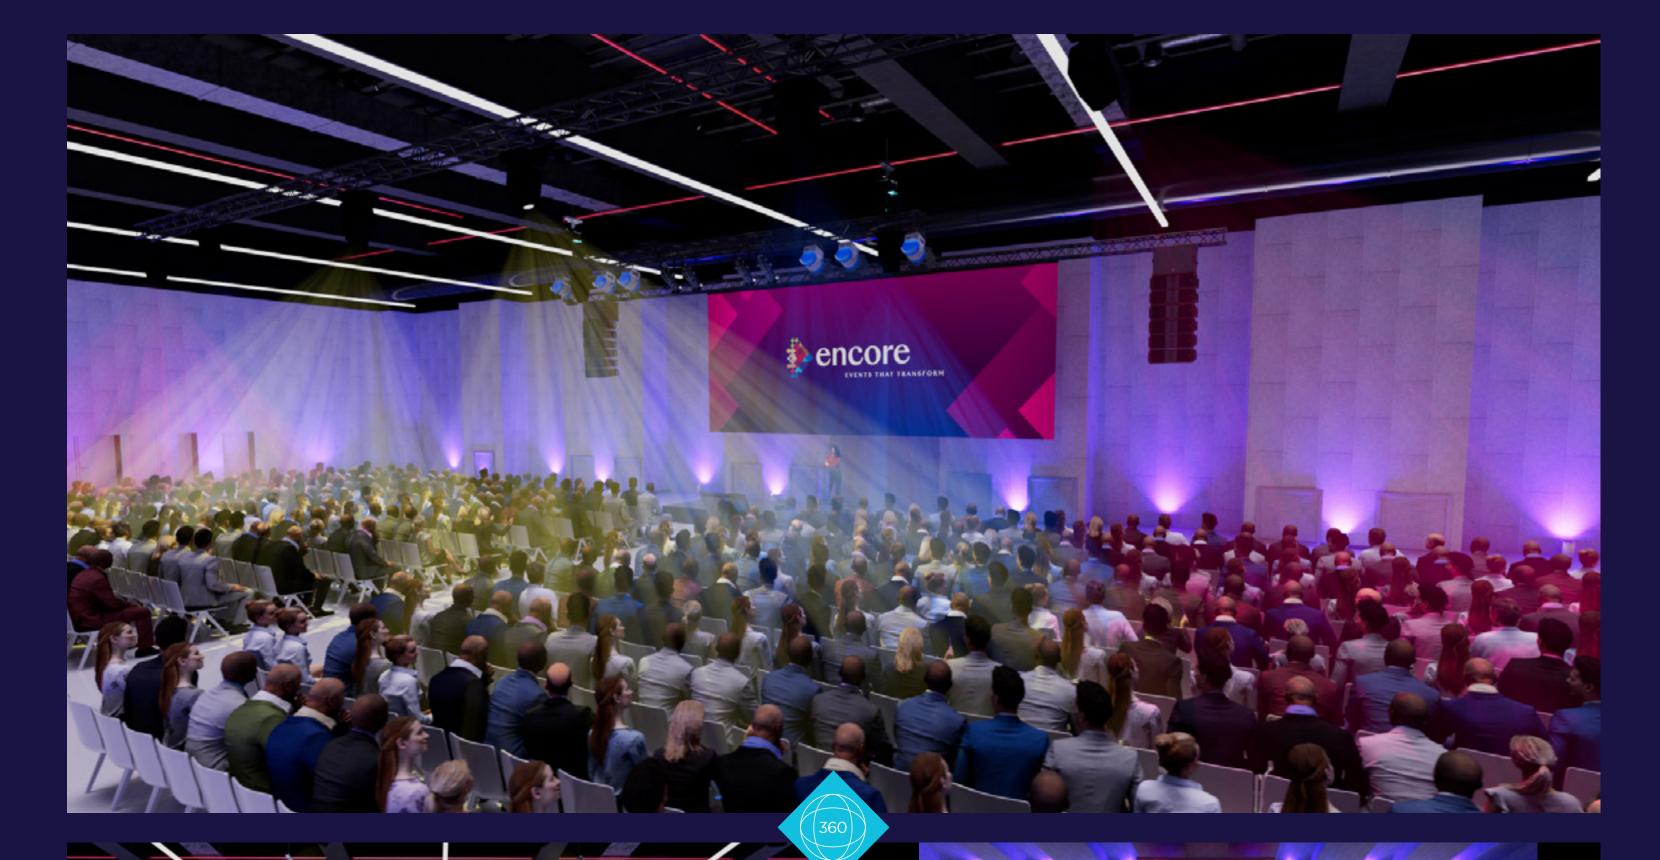

### 1- Maestro GOLD

This package includes a LED wall rig on truss structure with a line array PA.

10m x 4m LED wall with 2x55" comfort monitors, switcher &

LED stage wash, room uplighters, moving heads & rigging.

Conference lectern 2 wireless microphones

Line array system with 6 wireless microphones & mixer

Full AV team, setup, show & derig.

Packages

3

4