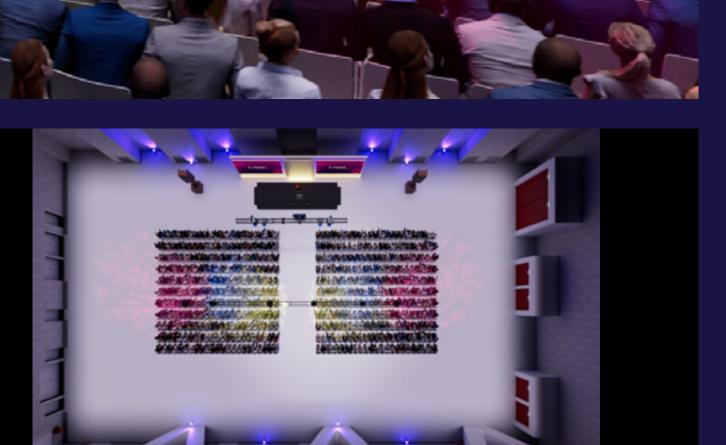

### 1- Maestro GOLD

This package includes a LED wall rig on truss structure with a line array PA.

10m x 4m LED wall with 2x55" comfort monitors, switcher &

LED stage wash, room uplighters, moving heads & rigging.

Conference lectern 2 wireless microphones

Line array system with 6 wireless microphones & mixer

Full AV team, setup, show & derig.

Packages

3

4