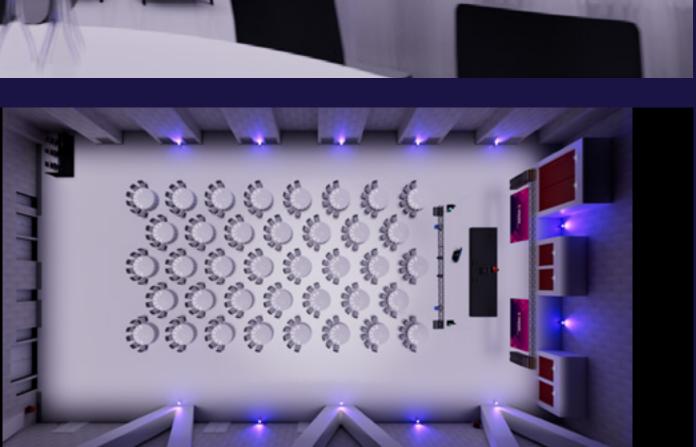

# 5-Pleyel 12-15 Silver

This package completes the existing room setup.

Included venue screens & projectors.

Comfort monitor,laptop & switcher.

Conference lectern 2 wireless microphones

4 Column speaker system, 4 wireless microphones and mixer.

Av team for setup, event launch & derig.