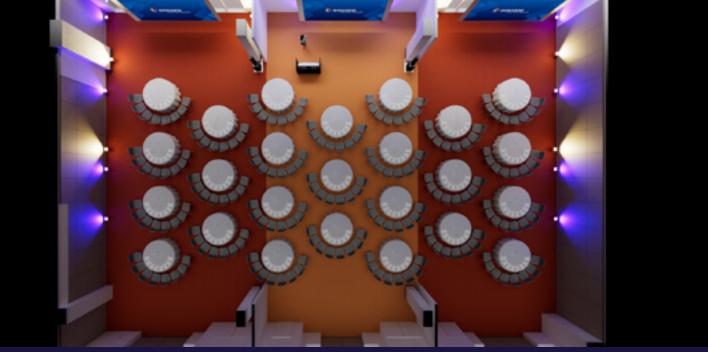

### 1- Maestro GOLD

This package includes a LED wall rig on truss structure with a line array PA.

10m x 4m LED wall with 2x55" comfort monitors, switcher &

LED stage wash, room uplighters, moving heads & rigging.

Conference lectern 2 wireless microphones

Line array system with 6 wireless microphones & mixer

Full AV team, setup, show & derig.

Packages

3

4