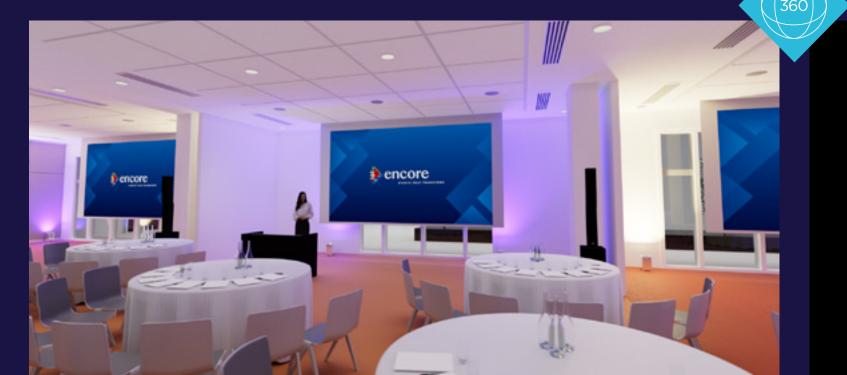

### 1- Maestro GOLD

This package includes a LED wall rig on truss structure with a line array PA.

10m x 4m LED wall with 2x55" comfort monitors, switcher &

LED stage wash, room uplighters, moving heads & rigging.

Conference lectern 2 wireless microphones

Line array system with 6 wireless microphones & mixer

Full AV team, setup, show & derig.

Packages

3

4