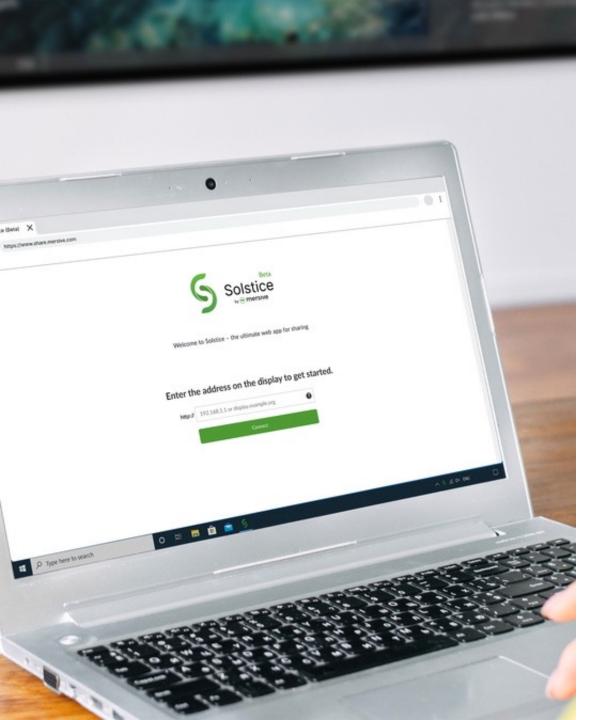

#### Web-based Sharing Is a Game-Changer

Solstice's new web-based sharing feature not only automatically loads security certificates for a more frictionless sharing experience and fewer support calls, but it also allows those who want to share their screen to do so in seconds.