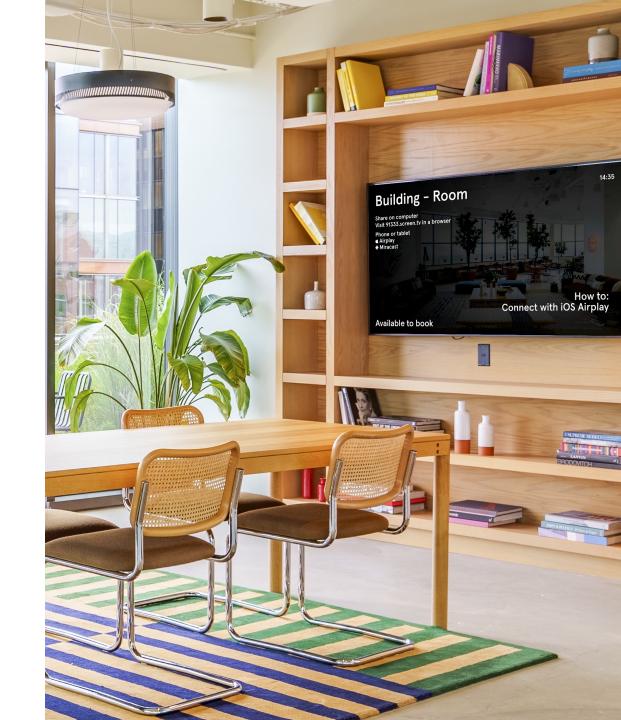

## **Dynamic Digital Signage Maximizes Room Use**

Mersive Solstice's Dynamic Digital Signage feature is a hosted web page, enabling endless customization. WeWork developed motion sensors to work with the Solstice platform so that if movement is detected in the room, the screen can display a welcome message.

If the room is not booked, a screen will pop up that informs the person in the room they need to book it in order to use it.

This helps WeWork make more efficient use of space and reduce conference-room squatters.