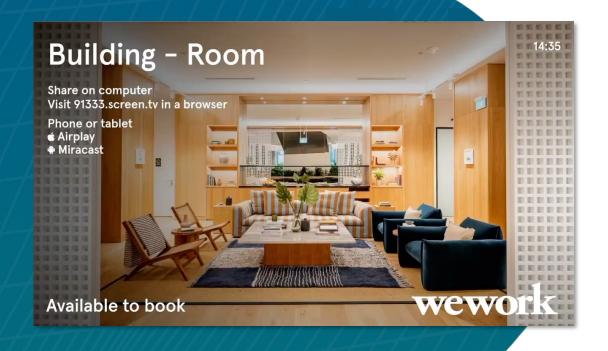

## **Dynamic Digital Signage Maximizes Room Use**

Mersive Solstice's Dynamic Digital Signage feature is a hosted web page, enabling endless customization. WeWork developed motion sensors to work with the Solstice platform so that if movement is detected in the room, the screen can display a welcome message.

If the room is not booked, a screen will pop up that informs the person in the room they need to book it in order to use it.

This helps WeWork make more efficient use of space and reduce conference-room squatters.