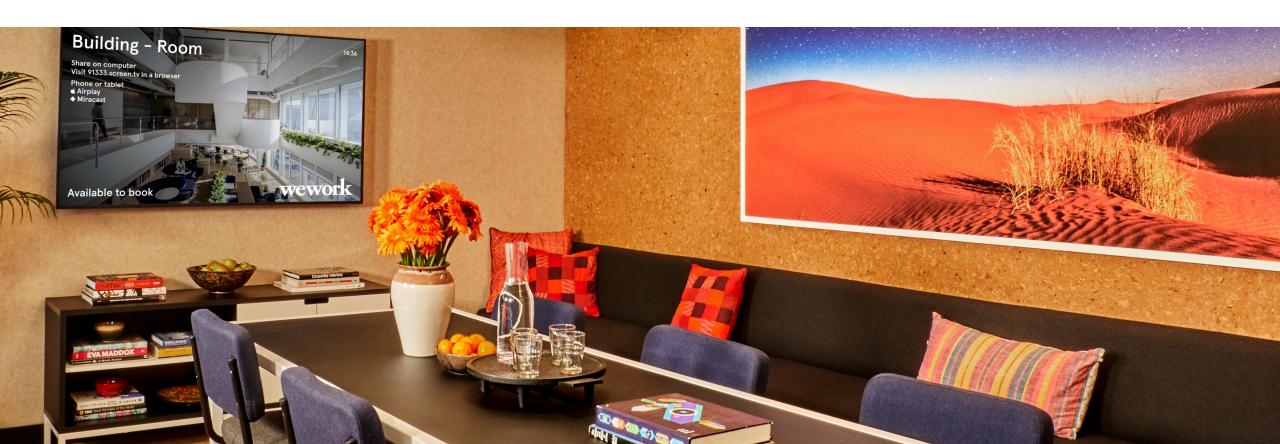

## **Dynamic Digital Signage Maximizes Room Use**

Mersive Solstice's Dynamic Digital Signage feature is a hosted web page, enabling endless customization. WeWork developed motion sensors to work with the Solstice platform so that if movement is detected in the room, the screen can display a welcome message.

If the room is not booked, a screen will pop up that informs the person in the room they need to book it in order to use it.

This helps WeWork make more efficient use of space and reduce conference-room squatters.