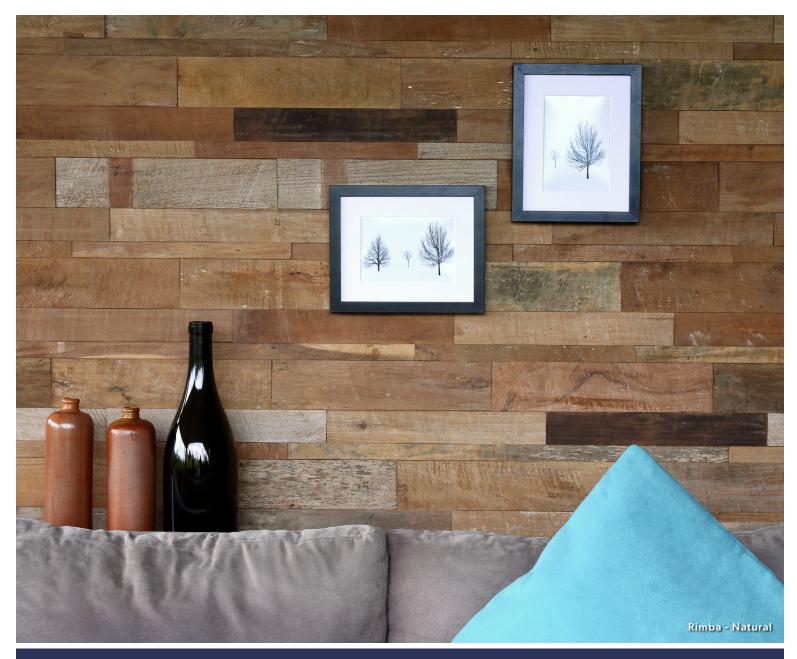

## TIMBER - RIMBA

### COLORS AVAILABLE IN THIS PATTERN

Mixed Natural & Painted kl3wrn

Natural kl3pls

PATTERN:
RIMBA
STYLE:

TIMBER FIELD TILE

This product comes in mesh mounted sheets. All dimensions are nominal. One Sheet = .78 sq. ft. Thickness: 1/4"

#### TIMBER - RIMBA

**Brand:** Island Stone

Material Type: Timber

Style in Collection: Timber Field Tile

Colors in Collection: Mixed Natural & Painted,

Natural

Finish: Distressed

**PATTERN: RIMBA Actual Dimensions:**15.75"x 7.09" x .25"
400 x 180 x 6.35mm