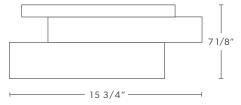

#### TIMBER - RIMBA

**Brand:** Island Stone

Material Type: Timber

Style in Collection: Timber Field Tile

Colors in Collection: Mixed Natural & Painted,

Natural

Finish: Distressed

**PATTERN: RIMBA Actual Dimensions:**15.75"x 7.09" x .25"
400 x 180 x 6.35mm