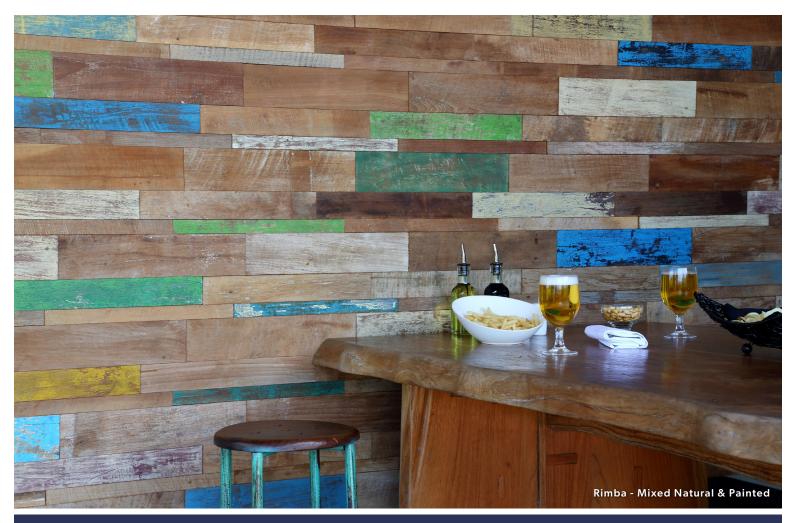

## TIMBER - RIMBA

### COLORS AVAILABLE IN THIS PATTERN

Mixed Natural & Painted kl3wrn

Natural kl3pls

PATTERN:
RIMBA
STYLE:

TIMBER FIELD TILE

This product comes in mesh mounted sheets. All dimensions are nominal. One Sheet = .78 sq. ft. Thickness: 1/4"

#### TIMBER - RIMBA

**Brand:** Island Stone

Material Type: Timber

Style in Collection: Timber Field Tile

Colors in Collection: Mixed Natural & Painted,

Natural

Finish: Distressed

**PATTERN: RIMBA Actual Dimensions:**15.75"x 7.09" x .25"
400 x 180 x 6.35mm