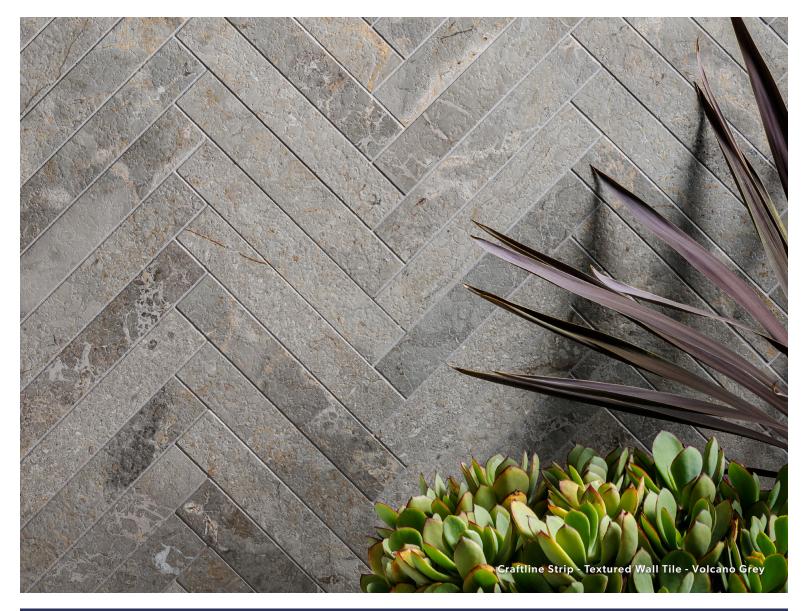

## **STONE - CRAFTLINE STRIP**

### COLORS AVAILABLE IN THIS PATTERN

Rice White

Volcano Grey\* cs]jga PATTERN: CRAFTLINE STRIP STYLE: TEXTURED WALL TILE

This product comes as individual pieces. All dimensions are nominal. One Tile = .16 sq. ft. Thickness: 1/2″

#### **PATTERN: CRAFTLINE STRIP**

Actual Dimensions: 12.01" x 1.97" x .5" 305.05 x 50.04 x 12.7mm Area Covered: .16 sq. ft. per piece Weight: 50 lbs. per box Pieces per box: Bali Cream: 40 pcs per box Rice White: 52 pcs per box Volcano Grey: 56 pcs per box