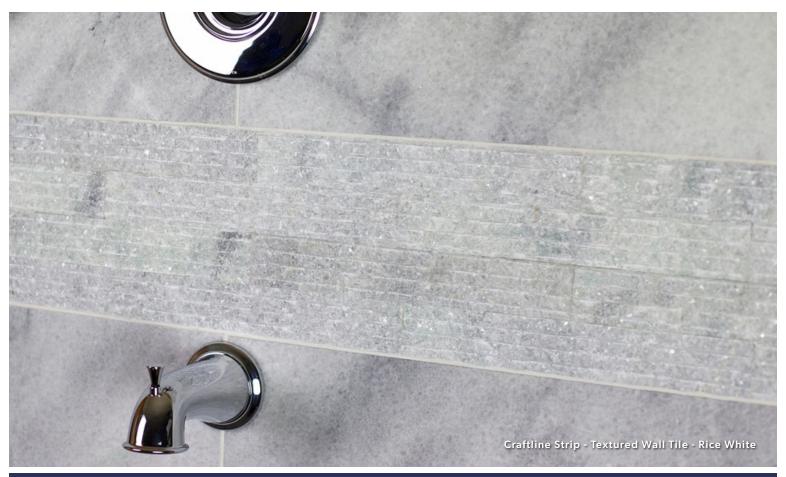

## **STONE - CRAFTLINE STRIP**

### COLORS AVAILABLE IN THIS PATTERN

Rice White

Volcano Grey\* cs]jga PATTERN: CRAFTLINE STRIP STYLE: TEXTURED WALL TILE

This product comes as individual pieces. All dimensions are nominal. One Tile = .16 sq. ft. Thickness: 1/2″

#### **PATTERN: CRAFTLINE STRIP**

Actual Dimensions: 12.01" x 1.97" x .5" 305.05 x 50.04 x 12.7mm Area Covered: .16 sq. ft. per piece Weight: 50 lbs. per box Pieces per box: Bali Cream: 40 pcs per box Rice White: 52 pcs per box Volcano Grey: 56 pcs per box