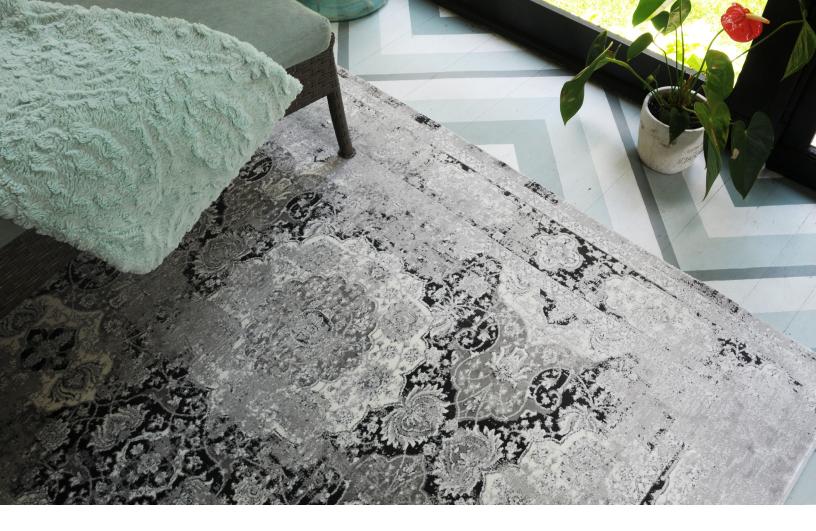

# subrella INDOOR · OUTDOOR

ANCE

Lively families, pets, indoor performance, outdoor living and luxury go hand in hand. Our Sunbrella area rugs are loom woven of 100% high-performance, worry-free, solution-dyed acrylic yarns, giving them outstanding durability, fade-resistant color and softness. This collection can withstand whatever comes your way.

The designs range from traditionally inspired to contemporary, eye-catching, geometric and atmospheric patterns. Natural, heavenly colors connect them together and allow easy scheming from room to room. They have an extraordinary weave fineness to enable incredibly sharp design detail and lush carpet density. We love the subtle height surface that adds depth, plus the varying luster levels throughout each pattern.