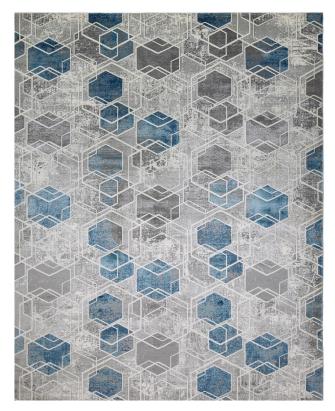

Machine Made in Turkey

100% Sunbrella Acrylic Yarn | Available in 4x6 5x8 8x10 9x12 Limited manufacturer warranty for five years with proper care. See back for details and care information.

**HARIGANI** Sky

HUDEENY Lagoon

HECCO Glitter

HARIGANI Mirror

HITYSCAPE Mountain

HALASTER Horizon

HALTEENA Pepper

**HRIGHTON** Ash

HOUCHAK Lava

and a second HAN AND 香港 110 A State 14 A THE A A SHO XLADXI

HALTEENA Spice

**HALTEENA** Rust