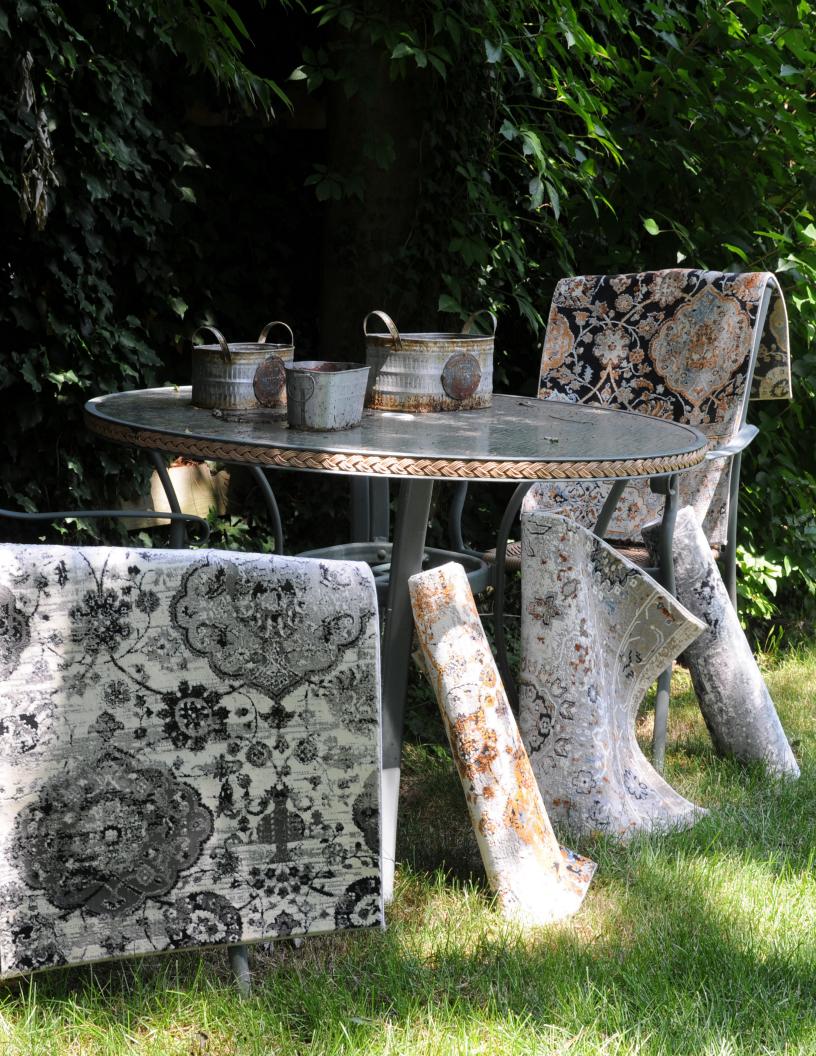

# subrella INDOOR · OUTDOOR

ANCE

Lively families, pets, indoor performance, outdoor living and luxury go hand in hand. Our Sunbrella area rugs are loom woven of 100% high-performance, worry-free, solution-dyed acrylic yarns, giving them outstanding durability, fade-resistant color and softness. This collection can withstand whatever comes your way.

The designs range from traditionally inspired to contemporary, eye-catching, geometric and atmospheric patterns. Natural, heavenly colors connect them together and allow easy scheming from room to room. They have an extraordinary weave fineness to enable incredibly sharp design detail and lush carpet density. We love the subtle height surface that adds depth, plus the varying luster levels throughout each pattern.

Machine Made in Turkey

100% Sunbrella Acrylic Yarn | Available in 4x6 5x8 8x10 9x12 Limited manufacturer warranty for five years with proper care. See back for details and care information.

**HARIGANI** Sky