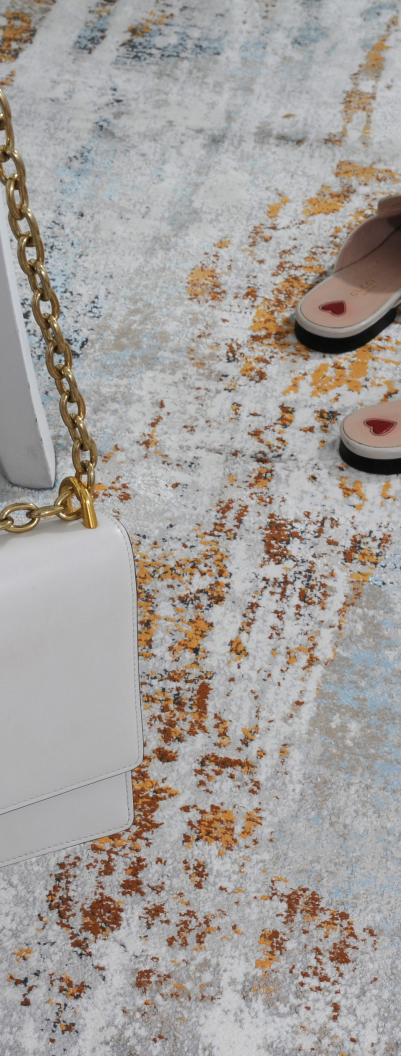

# subrella INDOOR · OUTDOOR

ANCE

Lively families, pets, indoor performance, outdoor living and luxury go hand in hand. Our Sunbrella area rugs are loom woven of 100% high-performance, worry-free, solution-dyed acrylic yarns, giving them outstanding durability, fade-resistant color and softness. This collection can withstand whatever comes your way.

The designs range from traditionally inspired to contemporary, eye-catching, geometric and atmospheric patterns. Natural, heavenly colors connect them together and allow easy scheming from room to room. They have an extraordinary weave fineness to enable incredibly sharp design detail and lush carpet density. We love the subtle height surface that adds depth, plus the varying luster levels throughout each pattern.

Machine Made in Turkey

100% Sunbrella Acrylic Yarn | Available in 4x6 5x8 8x10 9x12 Limited manufacturer warranty for five years with proper care. See back for details and care information.

**HARIGANI** Sky