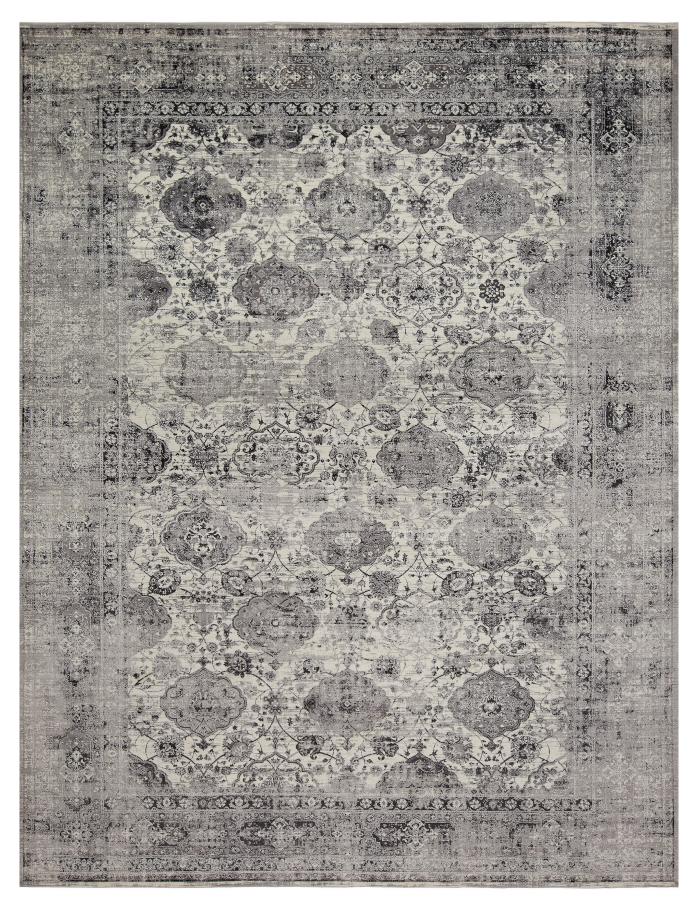

Machine Made in Turkey

100% Sunbrella Acrylic Yarn | Available in 4x6 5x8 8x10 9x12 Limited manufacturer warranty for five years with proper care. See back for details and care information.

**HARIGANI** Sky