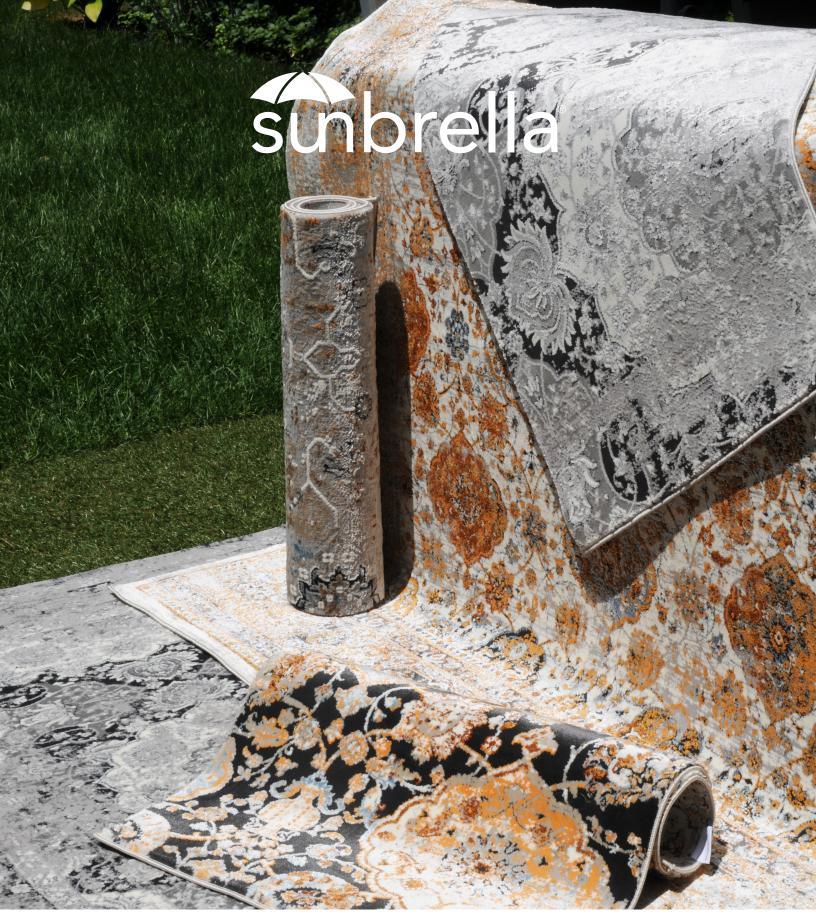

# subrella INDOOR · OUTDOOR

ANCE

Lively families, pets, indoor performance, outdoor living and luxury go hand in hand. Our Sunbrella area rugs are loom woven of 100% high-performance, worry-free, solution-dyed acrylic yarns, giving them outstanding durability, fade-resistant color and softness. This collection can withstand whatever comes your way.

The designs range from traditionally inspired to contemporary, eye-catching, geometric and atmospheric patterns. Natural, heavenly colors connect them together and allow easy scheming from room to room. They have an extraordinary weave fineness to enable incredibly sharp design detail and lush carpet density. We love the subtle height surface that adds depth, plus the varying luster levels throughout each pattern.

Machine Made in Turkey

100% Sunbrella Acrylic Yarn | Available in 4x6 5x8 8x10 9x12 Limited manufacturer warranty for five years with proper care. See back for details and care information.

**HARIGANI** Sky