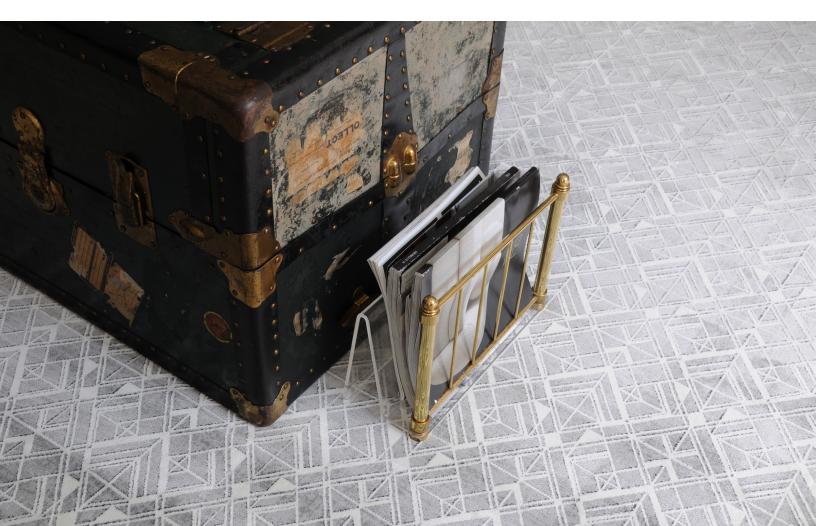

# subrella INDOOR · OUTDOOR

ANCE

Lively families, pets, indoor performance, outdoor living and luxury go hand in hand. Our Sunbrella area rugs are loom woven of 100% high-performance, worry-free, solution-dyed acrylic yarns, giving them outstanding durability, fade-resistant color and softness. This collection can withstand whatever comes your way.

The designs range from traditionally inspired to contemporary, eye-catching, geometric and atmospheric patterns. Natural, heavenly colors connect them together and allow easy scheming from room to room. They have an extraordinary weave fineness to enable incredibly sharp design detail and lush carpet density. We love the subtle height surface that adds depth, plus the varying luster levels throughout each pattern.