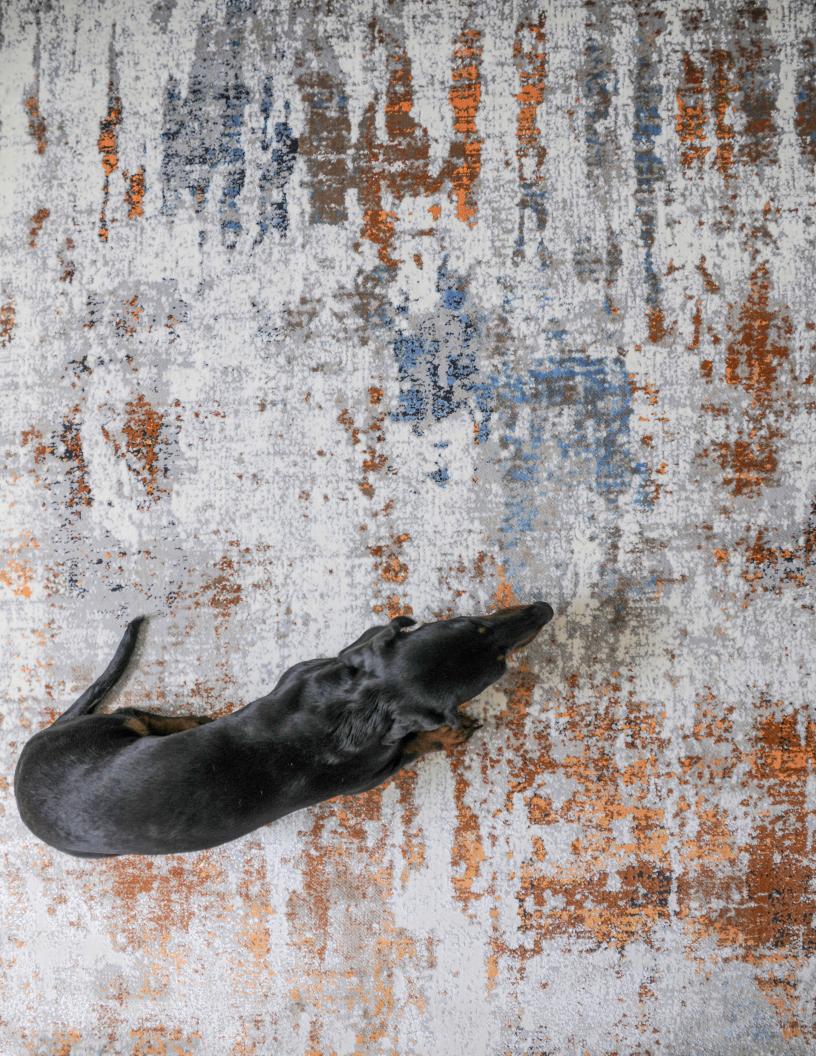

# subrella INDOOR · OUTDOOR

ANCE

Lively families, pets, indoor performance, outdoor living and luxury go hand in hand. Our Sunbrella area rugs are loom woven of 100% high-performance, worry-free, solution-dyed acrylic yarns, giving them outstanding durability, fade-resistant color and softness. This collection can withstand whatever comes your way.

The designs range from traditionally inspired to contemporary, eye-catching, geometric and atmospheric patterns. Natural, heavenly colors connect them together and allow easy scheming from room to room. They have an extraordinary weave fineness to enable incredibly sharp design detail and lush carpet density. We love the subtle height surface that adds depth, plus the varying luster levels throughout each pattern.