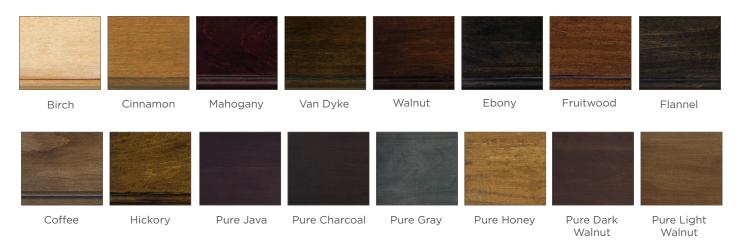

from 6 bases in wood or metal both offered in a variety of finishes



# **FACES**

Choose from 6 standard faces in a multitude of finishes or 6 premium faces ranging from inlaid bone detailing, mirrored options, cane inserts and leather panels.





Plain Mirror

### STANDARD HARDWARE

Complete your chest with one of our 9 standard options offered in 3 metal finishes. Hardware can be applied as single or double rows of pulls. Check case and hardware size for suitability.



# PREMIUM HARDWARE by MODERN MATTER

Elevate your design with one of our 10 premium hardware options offered in partnership with Modern Matter, a fashion-forward company that treats hardware like jewelry. Each option offered in 2 finishes. Hardware is also available to purchase on request.

Bronze



# MAPLE FINISHES



# PAINT FINISHES



For our Leather Panel face option select from 27 leather wraps.

# LB LEATHERS





The choice...

SILHOUETTE
BASE
FACE
HARDWARE
FINISH

...is yours.













# ONE FAMILY. ONE PASSION. ONE RESOURCE.

FABRIC | FURNITURE | TRIM | CARPET | WALLCOVERING | CURATEDKRAVET

kravetfurniture®