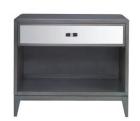

# **SILHOUETTES**

Choose from 11 cases with options for drawers, doors, shelves and open storage.

# BASES

Choose from 6 bases in wood or metal both offered in a variety of finishes