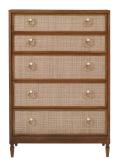

# **SILHOUETTES**

Choose from 11 cases with options for drawers, doors, shelves and open storage.

### STANDARD HARDWARE

Complete your chest with one of our 9 standard options offered in 3 metal finishes. Hardware can be applied as single or double rows of pulls. Check case and hardware size for suitability.