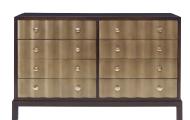

### STANDARD HARDWARE

Complete your chest with one of our 9 standard options offered in 3 metal finishes. Hardware can be applied as single or double rows of pulls. Check case and hardware size for suitability.

# PREMIUM HARDWARE by MODERN MATTER

Elevate your design with one of our 10 premium hardware options offered in partnership with Modern Matter, a fashion-forward company that treats hardware like jewelry. Each option offered in 2 finishes. Hardware is also available to purchase on request.