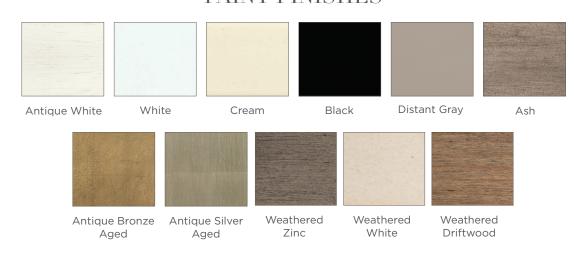

# PAINT FINISHES

For our Leather Panel face option select from 27 leather wraps.