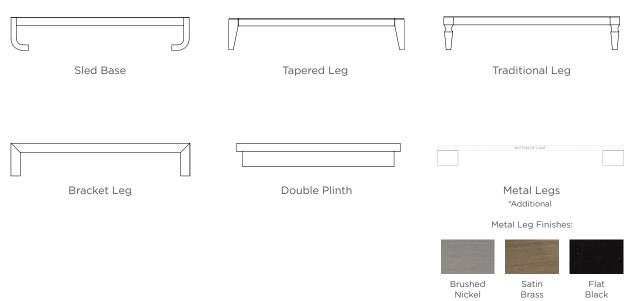

# BASES

Choose from 6 bases in wood or metal both offered in a variety of finishes