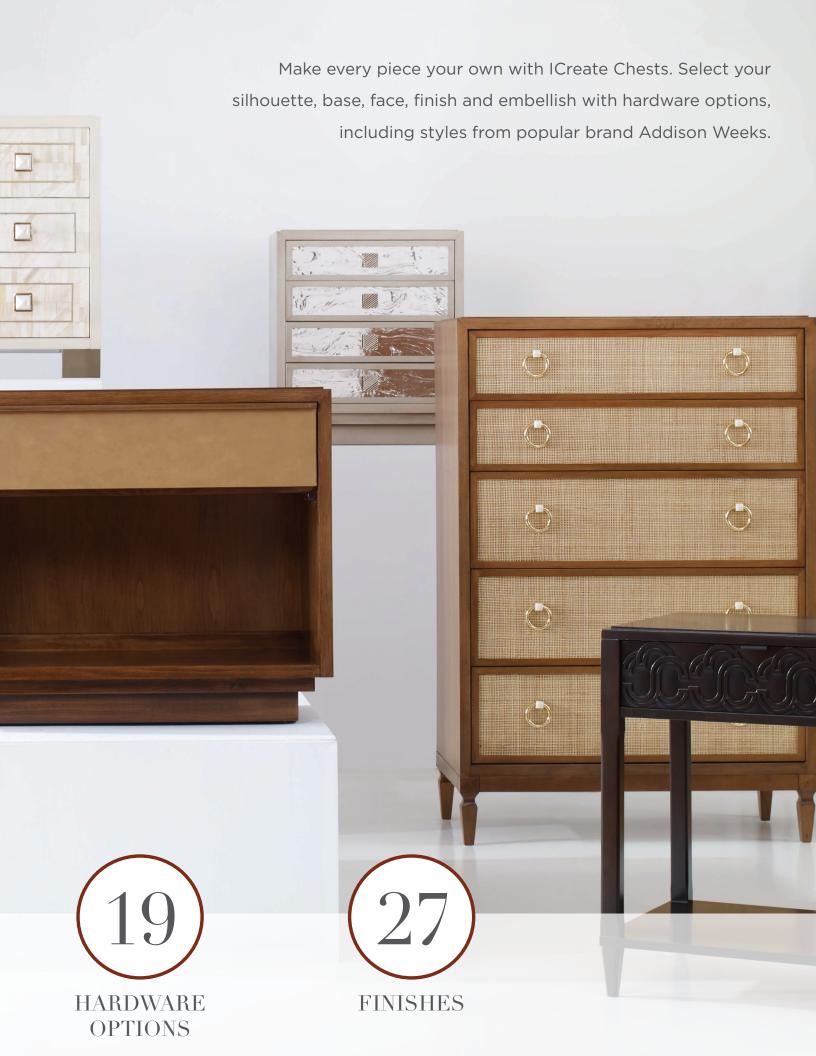

### STANDARD HARDWARE

Complete your chest with one of our 9 standard options offered in 3 metal finishes. Hardware can be applied as single or double rows of pulls. Check case and hardware size for suitability.

# PREMIUM HARDWARE by MODERN MATTER

Elevate your design with one of our 10 premium hardware options offered in partnership with Modern Matter, a fashion-forward company that treats hardware like jewelry. Each option offered in 2 finishes. Hardware is also available to purchase on request.