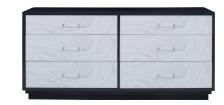

# **SILHOUETTES**

Choose from 11 cases with options for drawers, doors, shelves and open storage.

### STANDARD HARDWARE

Complete your chest with one of our 9 standard options offered in 3 metal finishes. Hardware can be applied as single or double rows of pulls. Check case and hardware size for suitability.