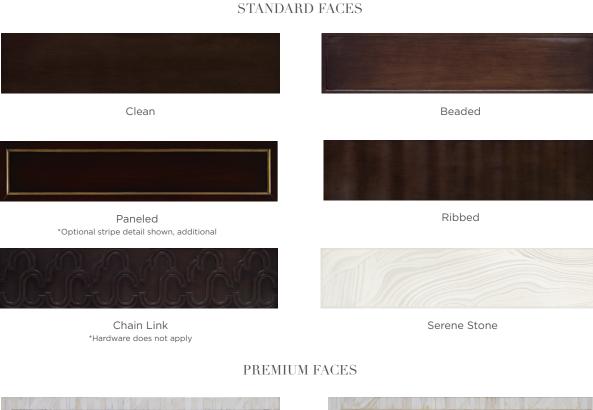

# **FACES**

Choose from 6 standard faces in a multitude of finishes or 6 premium faces ranging from inlaid bone detailing, mirrored options, cane inserts and leather panels.

Plain Mirror