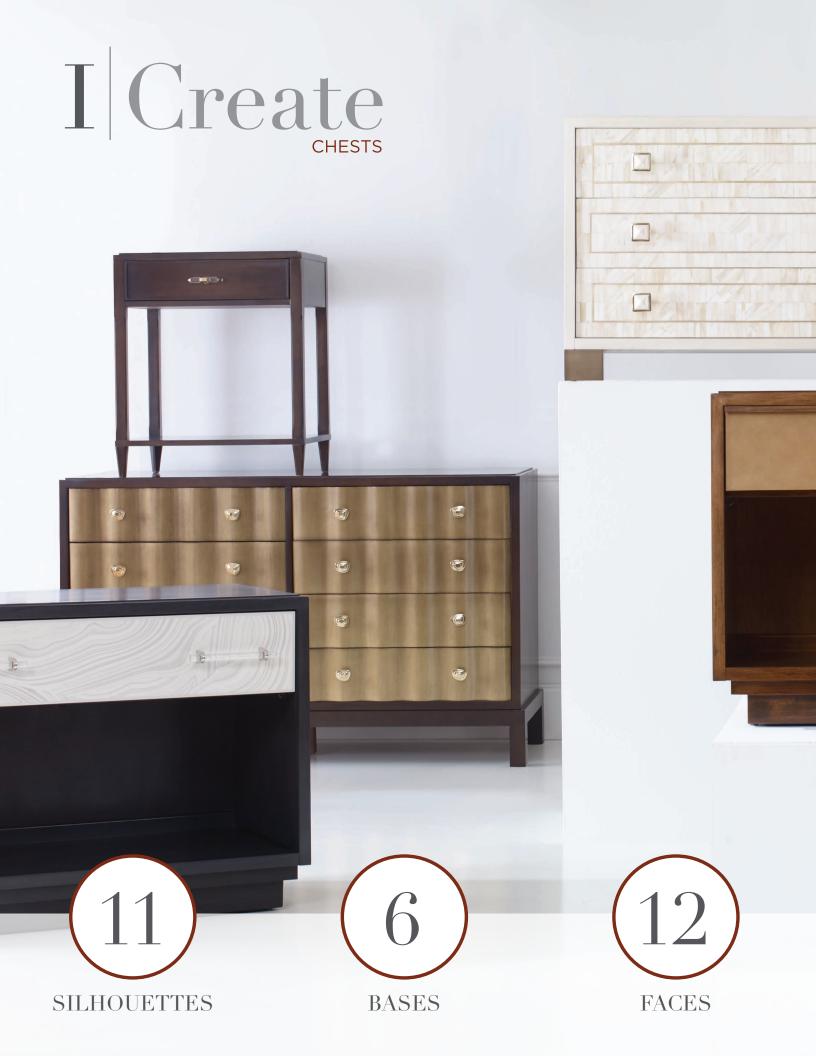

# I Create CHESTS

The choice is yours...

kravetfurniture

# **SILHOUETTES**

Choose from 11 cases with options for drawers, doors, shelves and open storage.

# BASES

Choose from 6 bases in wood or metal both offered in a variety of finishes

# **FACES**

Choose from 6 standard faces in a multitude of finishes or 6 premium faces ranging from inlaid bone detailing, mirrored options, cane inserts and leather panels.

Plain Mirror