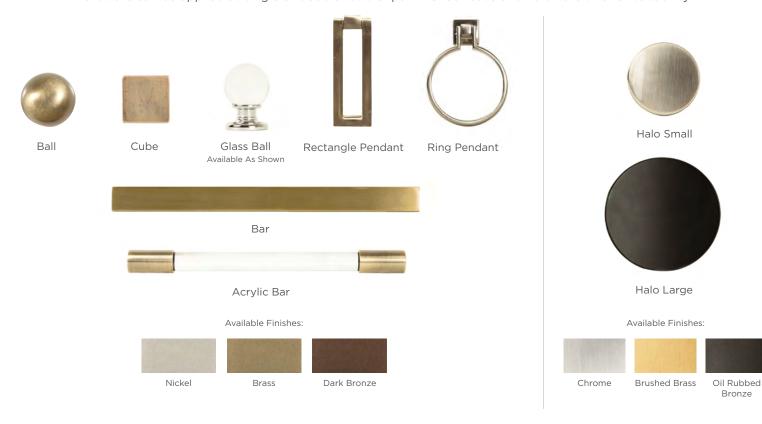

### STANDARD HARDWARE

Complete your chest with one of our 9 standard options offered in 3 metal finishes. Hardware can be applied as single or double rows of pulls. Check case and hardware size for suitability.

# PREMIUM HARDWARE by MODERN MATTER

Elevate your design with one of our 10 premium hardware options offered in partnership with Modern Matter, a fashion-forward company that treats hardware like jewelry. Each option offered in 2 finishes. Hardware is also available to purchase on request.

Bronze