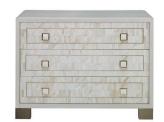

# **FACES**

Choose from 6 standard faces in a multitude of finishes or 6 premium faces ranging from inlaid bone detailing, mirrored options, cane inserts and leather panels.

Plain Mirror