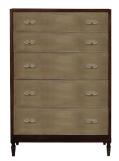

# **SILHOUETTES**

Choose from 11 cases with options for drawers, doors, shelves and open storage.

# **FACES**

Choose from 6 standard faces in a multitude of finishes or 6 premium faces ranging from inlaid bone detailing, mirrored options, cane inserts and leather panels.

Plain Mirror

### STANDARD HARDWARE

Complete your chest with one of our 9 standard options offered in 3 metal finishes. Hardware can be applied as single or double rows of pulls. Check case and hardware size for suitability.