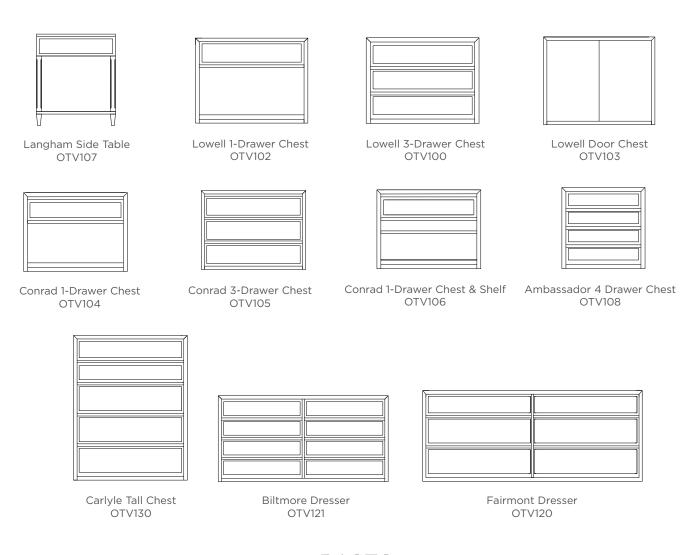

# **SILHOUETTES**

Choose from 11 cases with options for drawers, doors, shelves and open storage.