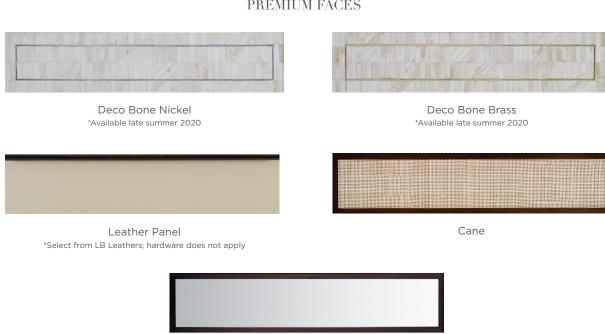

# **FACES**

Choose from 6 standard faces in a multitude of finishes or 6 premium faces ranging from inlaid bone detailing, mirrored options, cane inserts and leather panels.

Plain Mirror