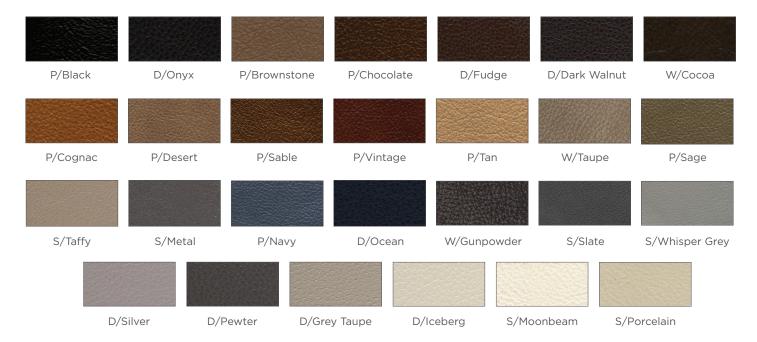

# PAINT FINISHES

For our Leather Panel face option select from 27 leather wraps.