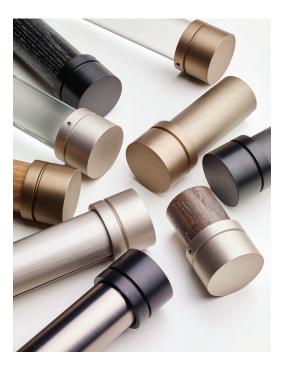

### **Connector Sleeve**

HDW20473-11 Polished Nickel

HDW20473-44 Antique Brass

HDW20473-66 Bronze

To be used with 1 1/2" diameter pole. See back side for dimensions. Pricing available through our online catalog.

#### Connector Sleeve HDW20473

1 3/4" Dia., 4" L To be used with 1 1/2" diameter pole.