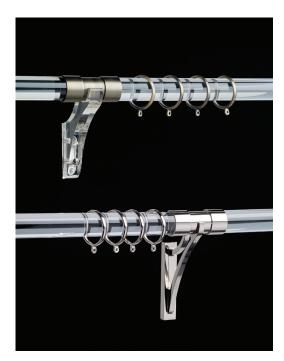

### **Connector Sleeve**

HDW20473-11 Polished Nickel

HDW20473-44 Antique Brass

HDW20473-66 Bronze

To be used with 1 1/2" diameter pole. See back side for dimensions. Pricing available through our online catalog.

#### Connector Sleeve HDW20473

1 3/4" Dia., 4" L To be used with 1 1/2" diameter pole.