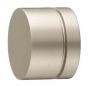

### **Connector Sleeve**

HDW20473-11 Polished Nickel

HDW20473-44 Antique Brass

HDW20473-66 Bronze

To be used with 1 1/2" diameter pole. See back side for dimensions. Pricing available through our online catalog.

#### Connector Sleeve HDW20473

1 3/4" Dia., 4" L To be used with 1 1/2" diameter pole.