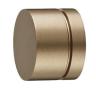

# DESIGNER'S CHOICE COLLECTION

**Aluminum End Cap** 

HDW20474-11 Titanium

HDW20474-46 Bronze

HDW20474-8 Graphite

To be used with 1 3/8" diameter pole. See back side for dimensions. Pricing available through our online catalog.

#### Aluminum End Cap HDW20474

1 1/2" Dia., 1 1/2" W To be used with 1 3/8" diameter pole.