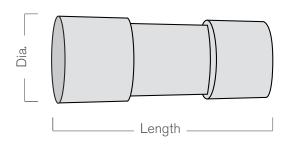

### **Connector Sleeve**

HDW20473-11 Polished Nickel

HDW20473-44 Antique Brass

HDW20473-66 Bronze

To be used with 1 1/2" diameter pole. See back side for dimensions. Pricing available through our online catalog.

#### Connector Sleeve HDW20473

1 3/4" Dia., 4" L To be used with 1 1/2" diameter pole.