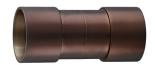

### **Connector Sleeve**

HDW20473-11 Polished Nickel

HDW20473-44 Antique Brass

HDW20473-66 Bronze

To be used with 1 1/2" diameter pole. See back side for dimensions. Pricing available through our online catalog.

#### Connector Sleeve HDW20473

1 3/4" Dia., 4" L To be used with 1 1/2" diameter pole.