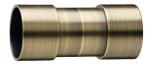

### **Connector Sleeve**

HDW20473-11 Polished Nickel

HDW20473-44 Antique Brass

HDW20473-66 Bronze

To be used with 1 1/2" diameter pole. See back side for dimensions. Pricing available through our online catalog.

#### Connector Sleeve HDW20473

1 3/4" Dia., 4" L To be used with 1 1/2" diameter pole.