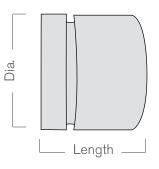

# DESIGNER'S CHOICE COLLECTION

**Aluminum End Cap** 

HDW20474-11 Titanium

HDW20474-46 Bronze

HDW20474-8 Graphite

To be used with 1 3/8" diameter pole. See back side for dimensions. Pricing available through our online catalog.

#### Aluminum End Cap HDW20474

1 1/2" Dia., 1 1/2" W To be used with 1 3/8" diameter pole.