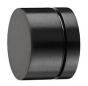

# DESIGNER'S CHOICE COLLECTION

**Aluminum End Cap** 

HDW20474-11 Titanium

HDW20474-46 Bronze

HDW20474-8 Graphite

To be used with 1 3/8" diameter pole. See back side for dimensions. Pricing available through our online catalog.

#### Aluminum End Cap HDW20474

1 1/2" Dia., 1 1/2" W To be used with 1 3/8" diameter pole.