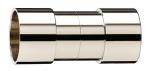

### **Connector Sleeve**

HDW20473-11 Polished Nickel

HDW20473-44 Antique Brass

HDW20473-66 Bronze

To be used with 1 1/2" diameter pole. See back side for dimensions. Pricing available through our online catalog.

#### Connector Sleeve HDW20473

1 3/4" Dia., 4" L To be used with 1 1/2" diameter pole.