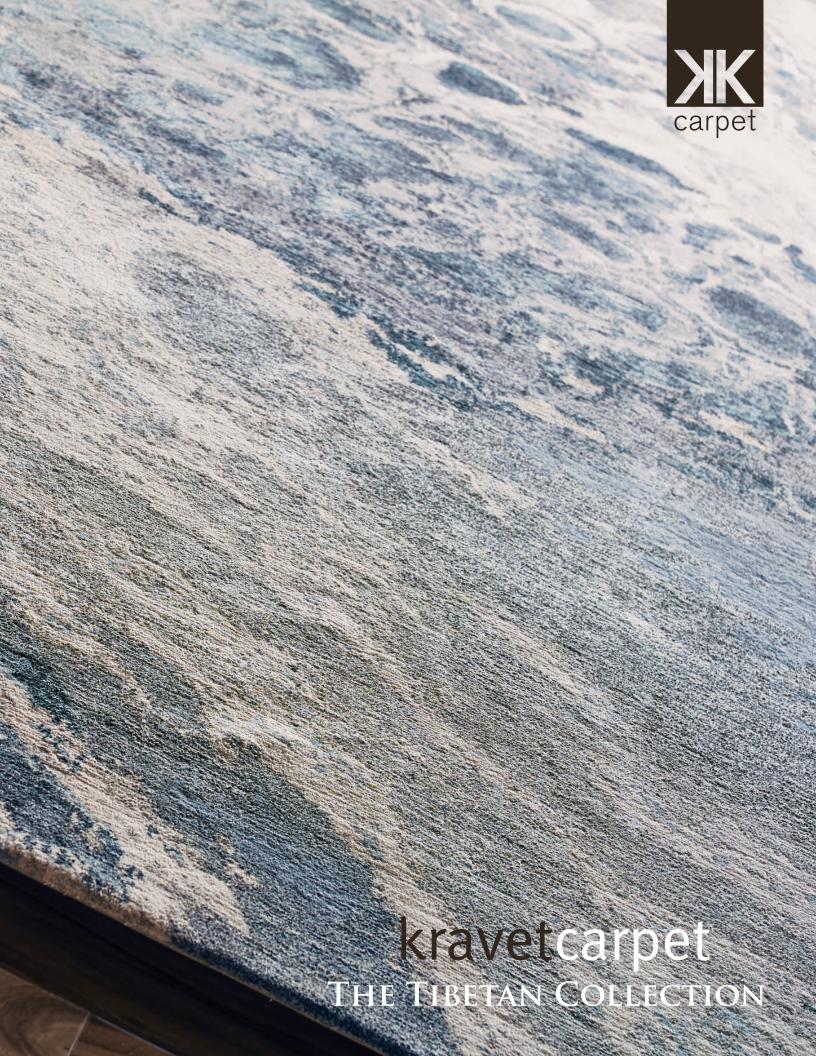

## THE TIBETAN COLLECTION

The Tibetan Collection for Kravet Carpet introduces new custom designs inspired by natural surfaces, patinas and aerial views. A chrome-based herbal dye is used to manipulate how the yarn accepts color, which allows higher levels of gradation in the Tibetan wool. From the weathered surface of "Splashback" and the phantom damask of "Soft Whisper" to the natural patinas of "Glaze," "Ravine" and "Water Ripple," all are woven using traditional techniques with Tibetan wool at 100 knots per square inch in Nepal.