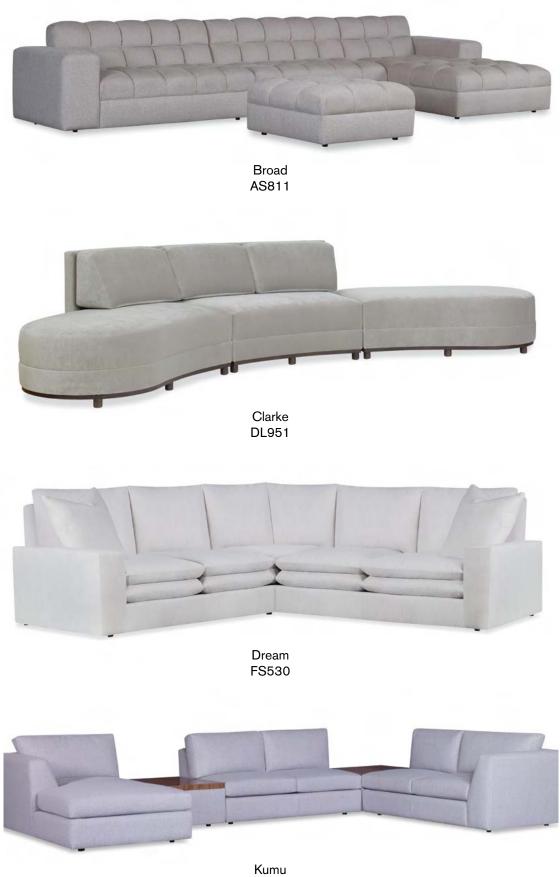

## *levels of luxury* Edge | SMART | **DESIGN**

# kravetfurniture



Our contemporary offering is inspired by the **Bauhaus** movement, a true mixture of **Arts and Crafts** with **Modernism**. One of the fundamental tenets of modern design is to emphasize both form and function, while incorporating art into everyday living.

Crafted by master artisans using only the finest of materials, these sculptural frames and stand-out styles make a statement in any interior. In keeping with our *Levels of Luxury*, Kravet Design custom possibilities are endless.

### These are the details that matter.





Dream FS5300



East Side DS2403



Elmira DL955





Karl DS384





Niagara DS3001

Pompidou DS392



Tate AS7200



#### SECTIONALS



AS810



#### CHAIRS





#### **BENCHES, OCCASIONALS and DINING**



ONE FAMILY. ONE PASSION. ONE RESOURCE. FABRIC | FURNITURE | TRIM | CARPET | WALLCOVERING | CURATEDKRAVET

> kravetfurniture® US 800 648 5728 ext. 2484 Fax 516 293 2054 Canada 800 535 3258 furniture@kravet.com/kravet.com/furniture