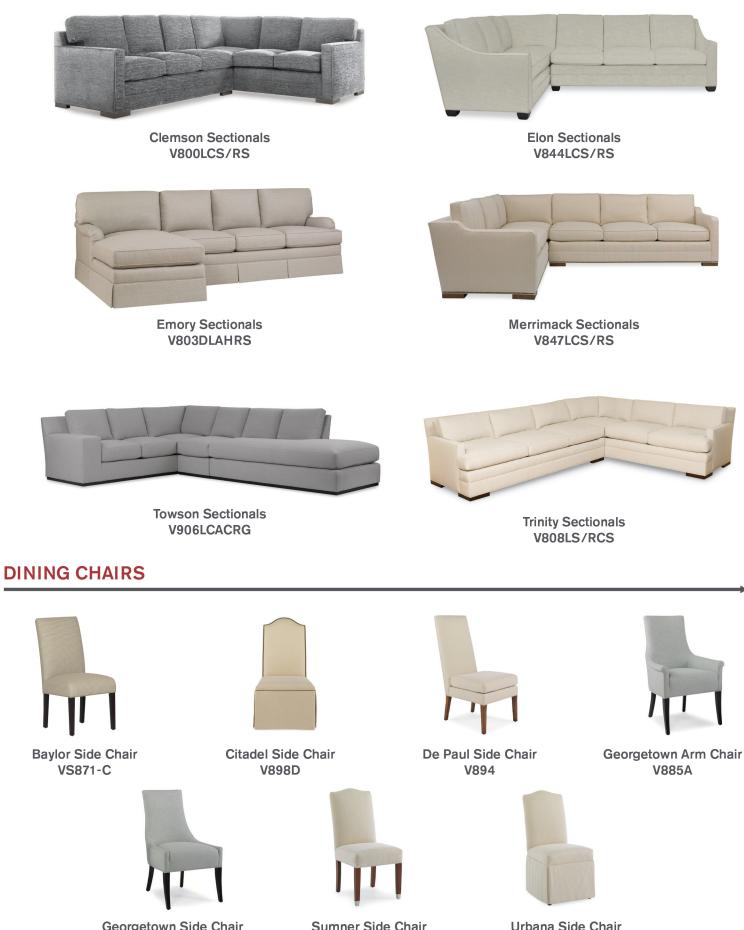

# **SOFAS & SLEEPER SOFAS**

Clemson Sofas V800-2S

Elon Sofas V844-2S

Emory Sofas V803D-2S

Merrimack Sofas V847-1S

Denison Sofas V810-S

Emerson Sofas V804-S

Lehigh Sofas V833-2S

Montclair Sofas V905-2S

Towson Sofas V906-1S

Trinity Sofas V808-2S

Georgetown Side Chair V885S Sumner Side Chair V895 Urbana Side Chair V896

Babson Chair & Ottoman V822-CH, V822-OT

Denison Chair & Ottoman V810-CH, V810-OT

# BARSTOOLS

Colgate Chair V884-C

Oberlin Chair V891-C

Davis Chair V903-CH

Skidmore Chair V889-C

Marshall Chair & Ottoman V863D-CH, V863D-OT

Tulane Chair V882-C

Georgetown Barstool V822BS

Georgetown Counter Stool V885CS

Howard Barstool V790BS

Howard Counter Stool V790CS