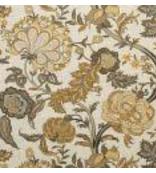

Somerset in Hickory (516)

Bacularia in Dove (11)

Dressur in Indigo (51)

Nashik in Ink (516)

Cottage Stripe in Indigo 32870 - 5

Dindori Stripe in Pelican 3829 - 616

Nashik in Mica (616)

Sula in Pelican (1611)

Morisette in Shadow (1611)

Sonjamb Jute in Linen 3822 - 16

Inyo Chevron in Heron 32884 - 11

Seonii in Pewter 32914 - 1611

Odani in Shale 30369 - 11

Fabrics left to right: Nashik - 3, Vastu - 12, 32880-12, 32914-40, Sula - 312, 9662 - 3, 32880 - 3, 30369 - 12.