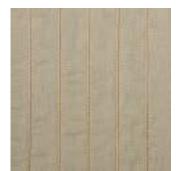

Indage in Delft (516)

Sitapur in Linen 32851 - 16

Joya Stripe in Stone 32916 - 1611

Inyo Chevron in Angora 32884 - 111

Bardonhill in Bayou (530)

Kochi Linen in Seascape 32850 - 516

Orchha Stitch in Nile 32915 - 5

Somerset in Hickory (516)

Bacularia in Dove (11)

Dressur in Indigo (51)

Nashik in Ink (516)

Cottage Stripe in Indigo 32870 - 5

Dindori Stripe in Pelican 3829 - 616

Nashik in Mica (616)

Sula in Pelican (1611)