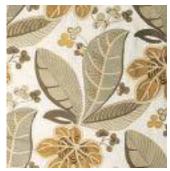

Somerset in Hickory (516)

Bacularia in Dove (11)

Dressur in Indigo (51)

Nashik in Ink (516)

Cottage Stripe in Indigo 32870 - 5

Dindori Stripe in Pelican 3829 - 616

Nashik in Mica (616)

Sula in Pelican (1611)

Morisette in Shadow (1611)

Sonjamb Jute in Linen 3822 - 16

Inyo Chevron in Heron 32884 - 11

Seonii in Pewter 32914 - 1611

Odani in Shale 30369 - 11

Fabrics left to right: Nashik - 3, Vastu - 12, 32880-12, 32914-40, Sula - 312, 9662 - 3, 32880 - 3, 30369 - 12.