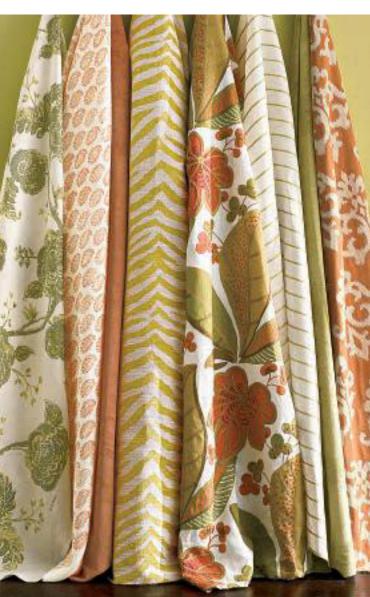

Morisette in Shadow (1611)

Sonjamb Jute in Linen 3822 - 16

Inyo Chevron in Heron 32884 - 11

Seonii in Pewter 32914 - 1611

Odani in Shale 30369 - 11

Fabrics left to right: Nashik - 3, Vastu - 12, 32880-12, 32914-40, Sula - 312, 9662 - 3, 32880 - 3, 30369 - 12.