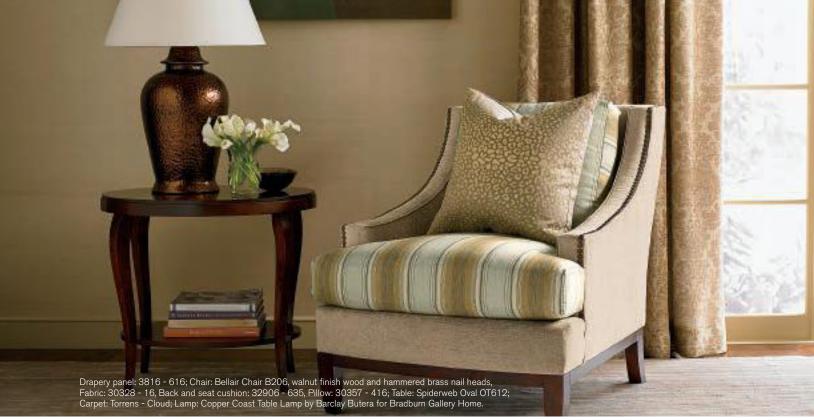

Morisette in Shadow (1611)

Sonjamb Jute in Linen 3822 - 16

Inyo Chevron in Heron 32884 - 11

Seonii in Pewter 32914 - 1611

Odani in Shale 30369 - 11

Fabrics left to right: Nashik - 3, Vastu - 12, 32880-12, 32914-40, Sula - 312, 9662 - 3, 32880 - 3, 30369 - 12.