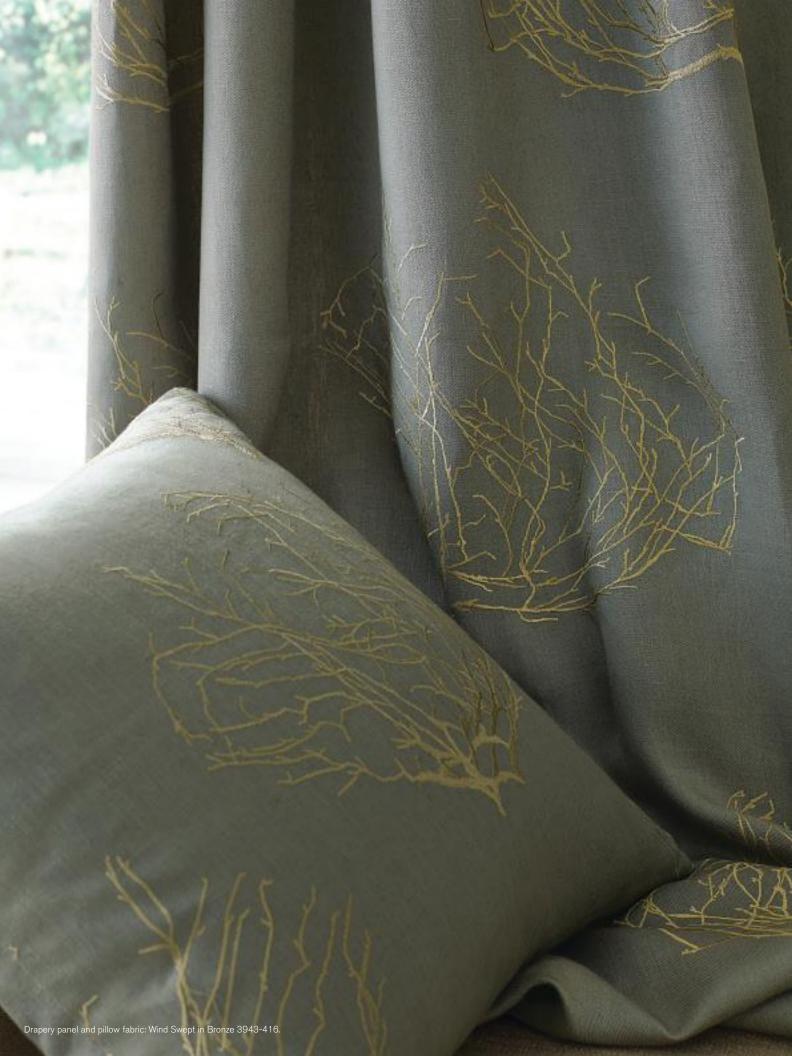

Front Cover: Drapery panels: Wind Swept in Bronze 3943-416; Furniture: Tempest Chair, Fabric: Sagebrush in Stone 33462-11; Eldorado Sofa, Fabric: Eero Texture in Sky 33483-1516, Pillows left to right: Marquet Plush in Graphite 33693-2121, Wind Swept in Bronze 3943-416; Tables: Ondine High Table, Ellwood Oval Cocktail; Carpet: Shimmer-Blue. Back Cover: Furniture: Lotus Chest; Pillows top to bottom: Wind Swept in Bronze 3943-416, Electra in Luminaire 33706-130, Tangram in Cinder (1621).