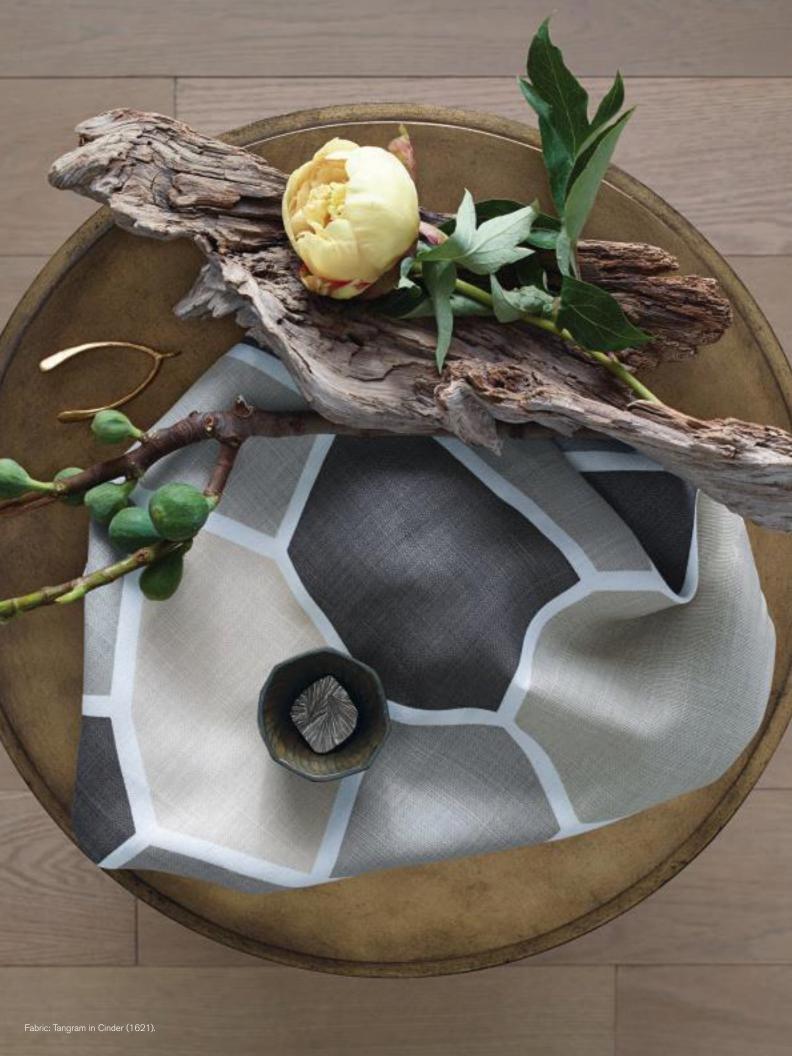

Front Cover: Drapery panels: Wind Swept in Bronze 3943-416; Furniture: Tempest Chair, Fabric: Sagebrush in Stone 33462-11; Eldorado Sofa, Fabric: Eero Texture in Sky 33483-1516, Pillows left to right: Marquet Plush in Graphite 33693-2121, Wind Swept in Bronze 3943-416; Tables: Ondine High Table, Ellwood Oval Cocktail; Carpet: Shimmer-Blue. Back Cover: Furniture: Lotus Chest; Pillows top to bottom: Wind Swept in Bronze 3943-416, Electra in Luminaire 33706-130, Tangram in Cinder (1621).