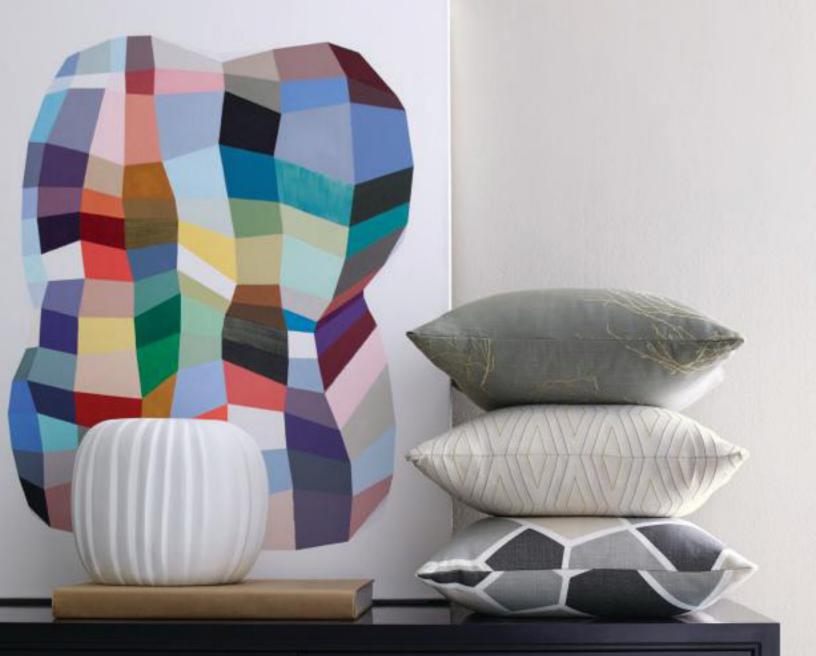

Front Cover: Drapery panels: Wind Swept in Bronze 3943-416; Furniture: Tempest Chair, Fabric: Sagebrush in Stone 33462-11; Eldorado Sofa, Fabric: Eero Texture in Sky 33483-1516, Pillows left to right: Marquet Plush in Graphite 33693-2121, Wind Swept in Bronze 3943-416; Tables: Ondine High Table, Ellwood Oval Cocktail; Carpet: Shimmer-Blue. Back Cover: Furniture: Lotus Chest; Pillows top to bottom: Wind Swept in Bronze 3943-416, Electra in Luminaire 33706-130, Tangram in Cinder (1621).