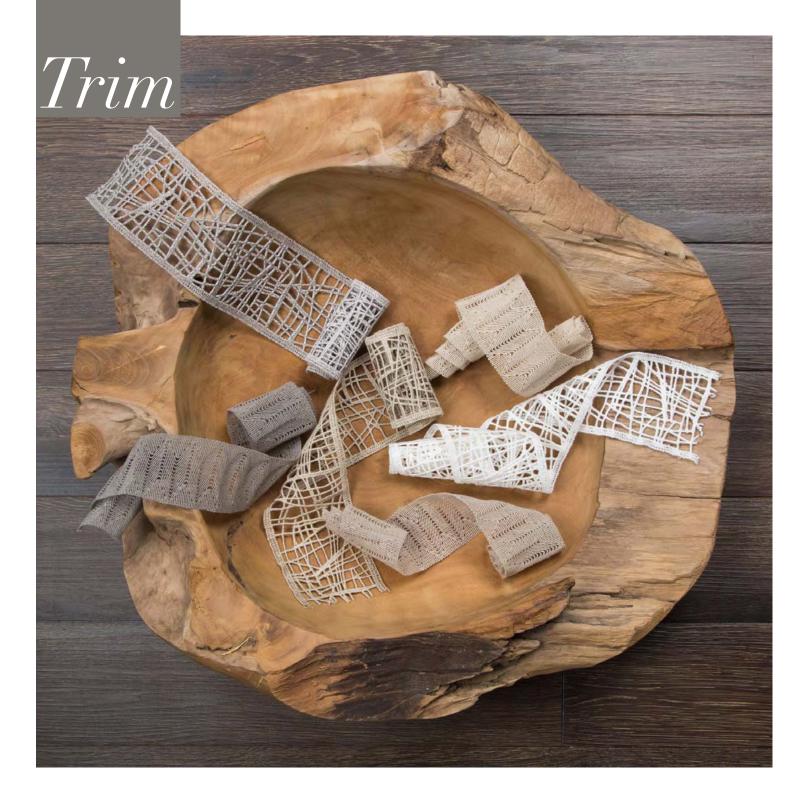

Savoir-Faire - Fog

Affluence - Silver

Tinseled - Oxide

Shambhala - Nomad

Looped Ribbons - Mist

Synchronise - Linen

Cachuma - Pewter

Cabrillo - Truffle