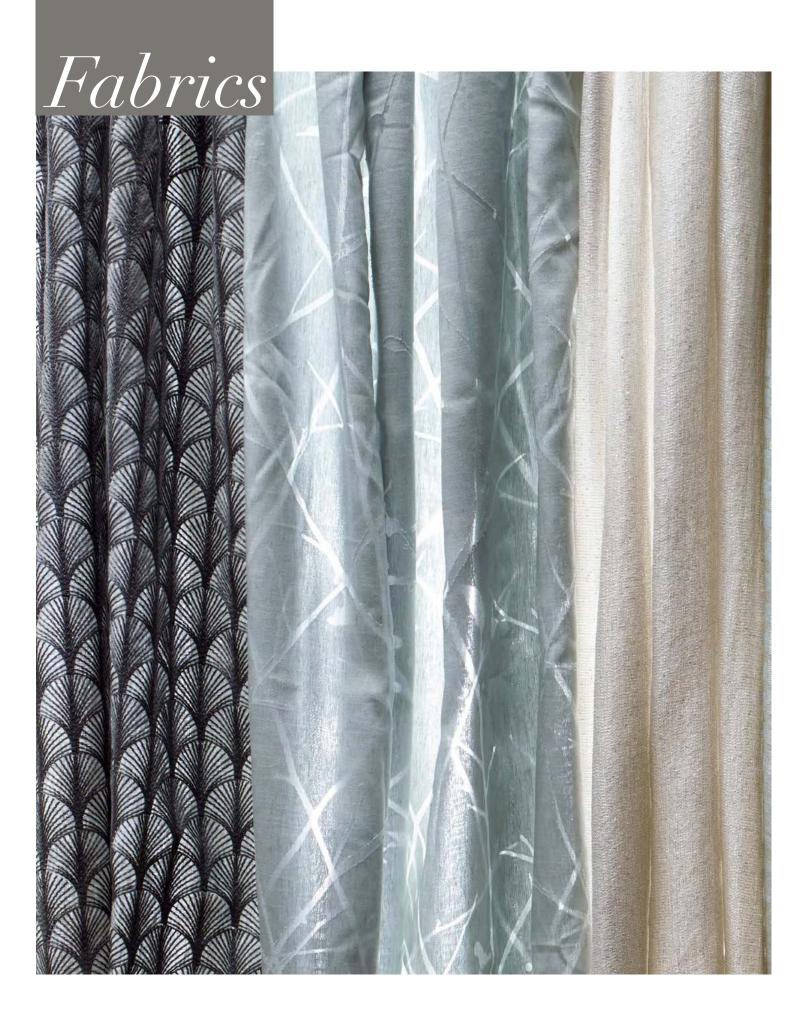

Doyen - Pewter

Ramus - Silver

Floraison - Pond

Intermingle - Linen

Babbit - Cashew

Parabola - Mineral

Rondure - Glint

Olivos - Gris

Savoir-Faire - Fog

Affluence - Silver

Tinseled - Oxide

Shambhala - Nomad

Looped Ribbons - Mist

Synchronise - Linen

Cachuma - Pewter

Cabrillo - Truffle

Zazen - Linen

Fermata - Lark

Topia Texture - Linen

Doyen - Linen

Wave Crest - Linen

Wild Grass - Linen

Wave Crest - Gris

Wave Crest - Ivory