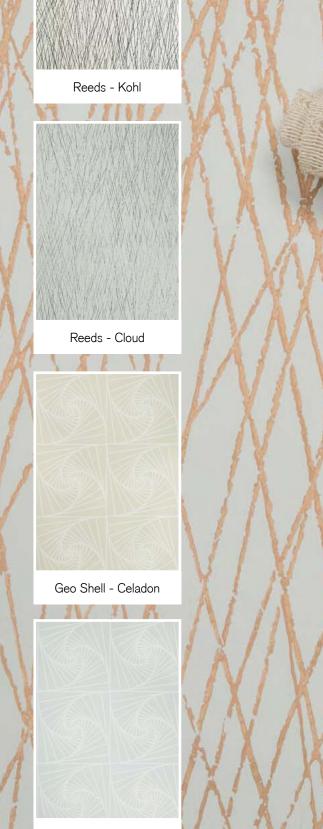

y years immersed in nature, riding horses, hiking in the Santa Monica Mountains, and roaming freely amongst the tide-pools at Point Dume. **Malibu** incorporates all of this into a beautiful collection of fabric for Kravet Couture.





Doyen - Pewter



Ramus - Silver



Floraison - Pond



Intermingle - Linen



Babbit - Cashew



Parabola - Mineral



Rondure - Glint



Olivos - Gris



Savoir-Faire - Fog



Affluence - Silver



Tinseled - Oxide



Shambhala - Nomad



Looped Ribbons - Mist



Synchronise - Linen



Cachuma - Pewter



Cabrillo - Truffle



Zazen - Linen



Fermata - Lark



Topia Texture - Linen



Doyen - Linen





Wave Crest - Linen



Wild Grass - Linen



Wave Crest - Gris



Wave Crest - Ivory



Wild Grass - Gris

## Wallcovering

alleride

manter

all little



Geo Shell - Cloud