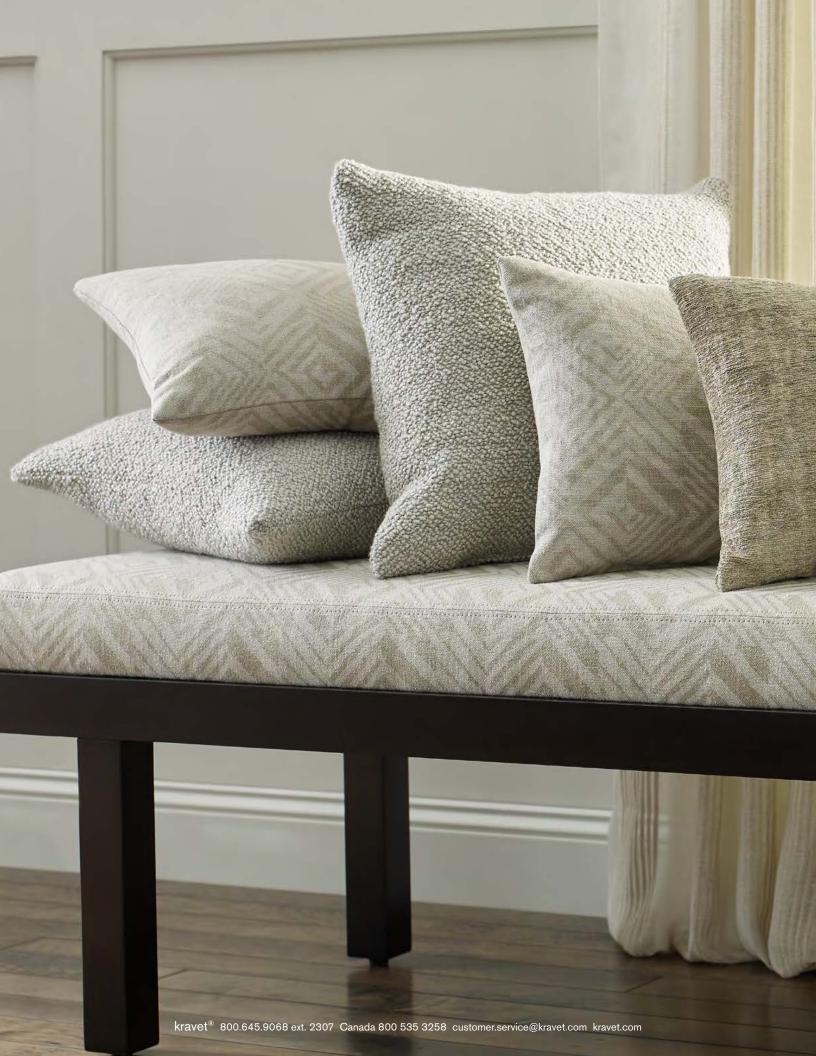

Doyen - Pewter

Ramus - Silver

Floraison - Pond

Intermingle - Linen

Babbit - Cashew

Parabola - Mineral

Rondure - Glint

Olivos - Gris

Savoir-Faire - Fog

Affluence - Silver

Tinseled - Oxide

Shambhala - Nomad

Looped Ribbons - Mist

Synchronise - Linen

Cachuma - Pewter

Cabrillo - Truffle

Zazen - Linen

Fermata - Lark

Topia Texture - Linen

Doyen - Linen

Wave Crest - Linen

Wild Grass - Linen

Wave Crest - Gris

Wave Crest - Ivory