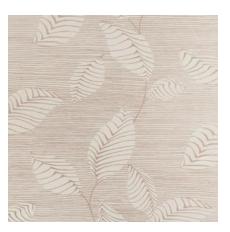

### MODERN TAILOR WALLCOVERINGS

Proxmire - Platinum

Proxmire - Gilt

Proxmire - Peacock

Last Look - Platinum

Last Look - Gilded

Last Look - Steel

Last Look - Bronze

Leaf Sketch - Rose Gold

Leaf Sketch - Burnished

Running Stitch - Platinum

Running Stitch - Gilded

Envisioned - Champagne

Envisioned - Stone

Envisioned - Platinum

Blazer Plaid - Smoke