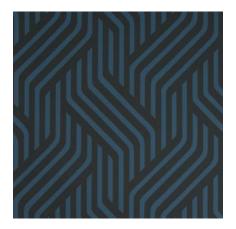

### MODERN TAILOR WALLCOVERINGS

Proxmire - Platinum

Proxmire - Gilt

Proxmire - Peacock

Last Look - Platinum

Last Look - Gilded

Last Look - Steel

Last Look - Bronze