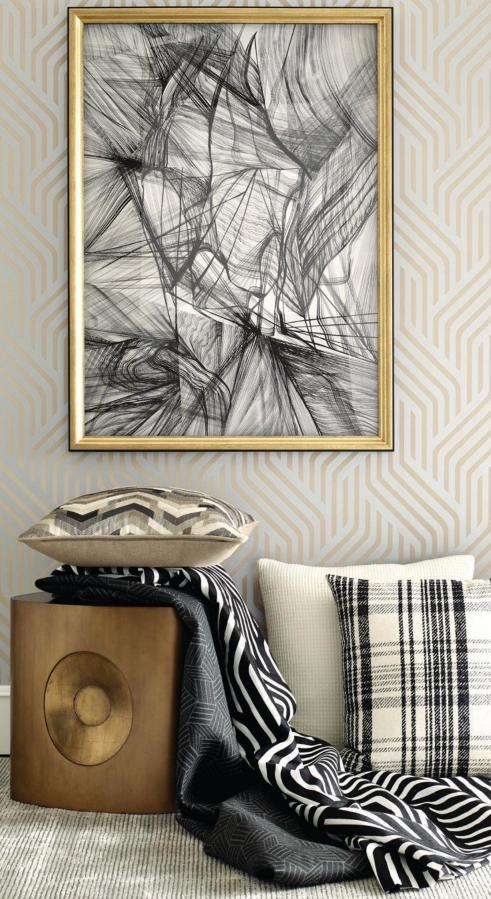

## The *BEAUTY* lies in how the collection sits together; much like how one would *STYLE* an outfit.

Light Gray

Tailor Made - Anthracite

L-Pittura - Gilt/Platinum

Dressed Up - Greystone

Pocket Square - Noir

Back In Style - Slate/Natural

Maglia - Grey Heather

Abstract Moment - Onyx