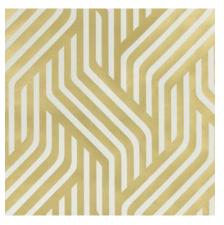

### MODERN TAILOR WALLCOVERINGS

Proxmire - Platinum

Proxmire - Gilt

Proxmire - Peacock

Last Look - Platinum

Last Look - Gilded

Last Look - Steel

Last Look - Bronze