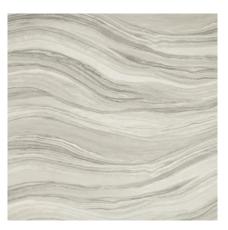

### MODERN TAILOR WALLCOVERINGS

Proxmire - Platinum

Proxmire - Gilt

Proxmire - Peacock

Last Look - Platinum

Last Look - Gilded

Last Look - Steel

Last Look - Bronze

Leaf Sketch - Rose Gold

Leaf Sketch - Burnished

Running Stitch - Platinum

Running Stitch - Gilded

Envisioned - Champagne

Envisioned - Stone

Envisioned - Platinum

Blazer Plaid - Smoke