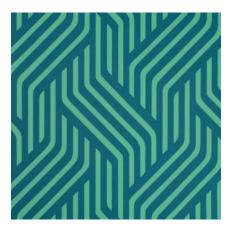

### MODERN TAILOR WALLCOVERINGS

Proxmire - Platinum

Proxmire - Gilt

Proxmire - Peacock

Last Look - Platinum

Last Look - Gilded

Last Look - Steel

Last Look - Bronze