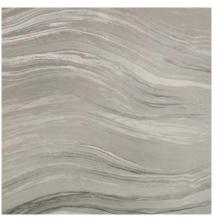

### MODERN TAILOR WALLCOVERINGS

Proxmire - Platinum

Proxmire - Gilt

Proxmire - Peacock

Last Look - Platinum

Last Look - Gilded

Last Look - Steel

Last Look - Bronze

Leaf Sketch - Rose Gold

Leaf Sketch - Burnished

Running Stitch - Platinum

Running Stitch - Gilded

Envisioned - Champagne

Envisioned - Stone

Envisioned - Platinum

Blazer Plaid - Smoke