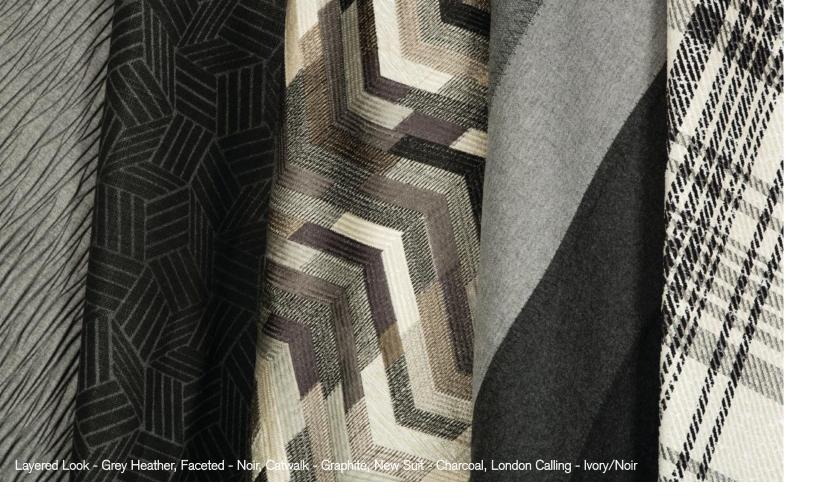

#### New Suit - Peacock

Lacing - Peacock

Tweed Jacket - Capri

Edge Stitch - Teal

Abstract Moment - Peacock

Back In Style - Slate/Natural

Maglia - Grey Heather

Abstract Moment - Onyx