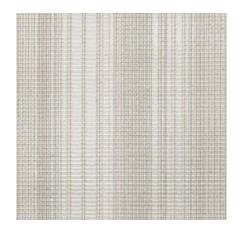

Leaf Sketch - Rose Gold

Leaf Sketch - Burnished

Running Stitch - Platinum

Running Stitch - Gilded

Envisioned - Champagne

Envisioned - Stone

Envisioned - Platinum

Blazer Plaid - Smoke