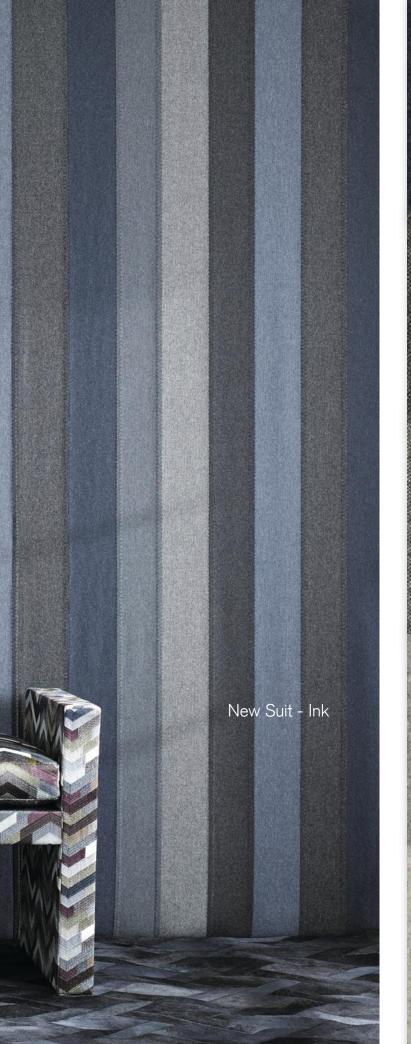

#### New Suit - Peacock

Lacing - Peacock

Tweed Jacket - Capri

Edge Stitch - Teal

Abstract Moment - Peacock