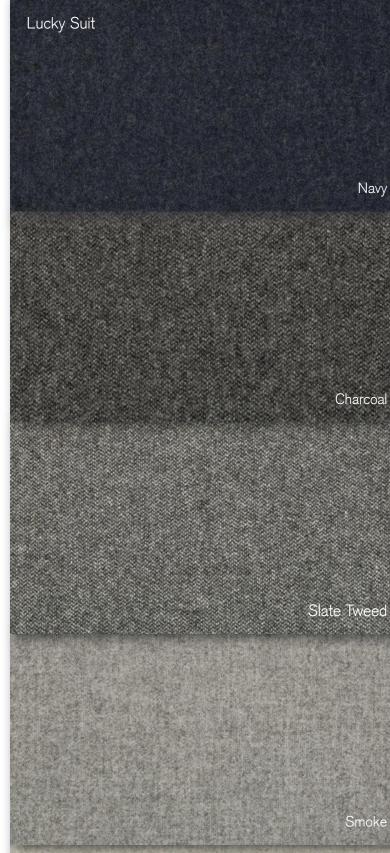

#### New Suit - Peacock

Lacing - Peacock

Tweed Jacket - Capri

Edge Stitch - Teal

Abstract Moment - Peacock