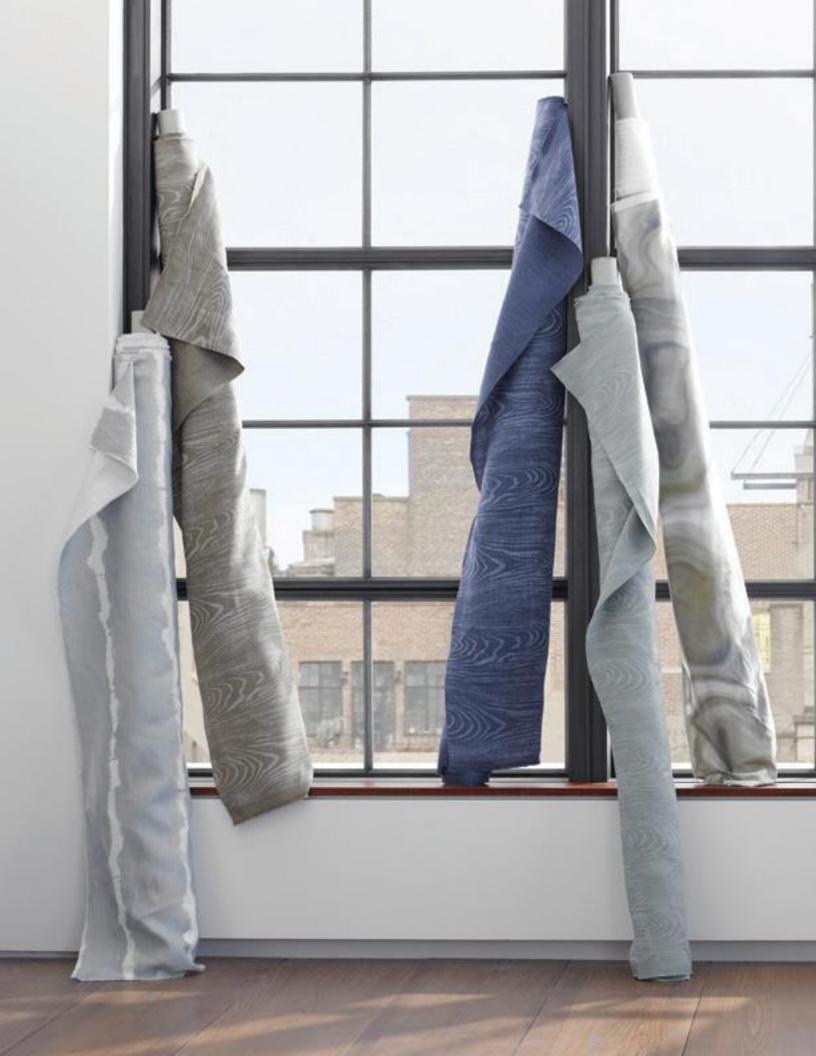

**XK** kravet

kravetcouture

Kravet Couture introduces **Terrae Prints**, a collection of exclusively designed prints executed with simplicity and color in mind.

Blossoming flowers, rich marble textures and undulating waves are all interpreted with a painterly hand, beautifully showcasing the organic design inspiration behind the collection. These patterns are offered in a broad range of color, from modern pinks, lilacs and spice tones to cool blues and fresh greens. Rounding out the offering is a complete assortment of sophisticated neutrals. Each print features a watercolor effect, and is presented in a range of up to ten colors, telling a comprehensive color story.

Azzurro-T - Ocean

Linework - Platinum

Echino - Chambray

Hallerbos - Indigo

Makai - Indigo

Baturi - Chambray

Hallerbos - Graphite

Awash - Amethyst

Echino - Palm

Hallerbos - Amber

New Lines - Fawn

Echino - Fawn

Hallerbos - Ochre

Azzurro-T - Graphite

Makai - Pine

Linework - Lilac