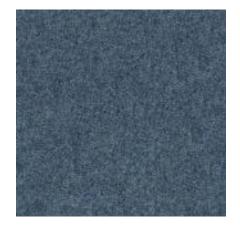

Well-Suited is inspired by men's haberdashery using traditional elements and details. The collection has a balanced mix of grand and small-scale patterns, checks, stripes, and solid textures, brought to life through a harmonizing color palette.

Savoy Suiting - Jute

Turned Out Tile - Alabaster

Taste Maker - Birch

Garrick Paisley - Sable

Surrey Strie - Marine

Savoy Suiting - Blue Aura

Turned Out Tile - Marine

Handsome Plaid - Delft