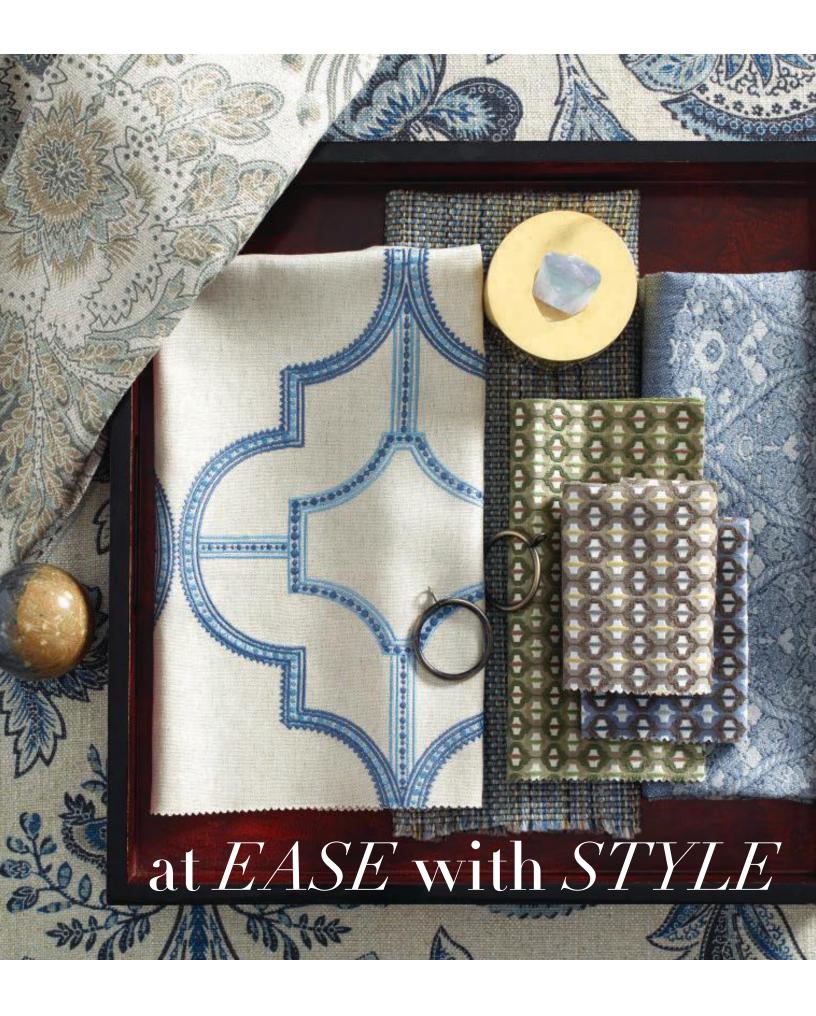

Well-Suited is inspired by men's haberdashery using traditional elements and details. The collection has a balanced mix of grand and small-scale patterns, checks, stripes, and solid textures, brought to life through a harmonizing color palette.

"I like to return to a time when luxurious living and smart styling were common components of our lives."
- David Phoenix

Wing Tip - Silver

Shelbi - Silver

Kent Manor - Lavender Sage

Hassler Stripe - Fieldstone

Savoy Suiting - Jute

Turned Out Tile - Alabaster

Taste Maker - Birch

Garrick Paisley - Sable

Surrey Strie - Marine

Savoy Suiting - Blue Aura

Turned Out Tile - Marine

Handsome Plaid - Delft