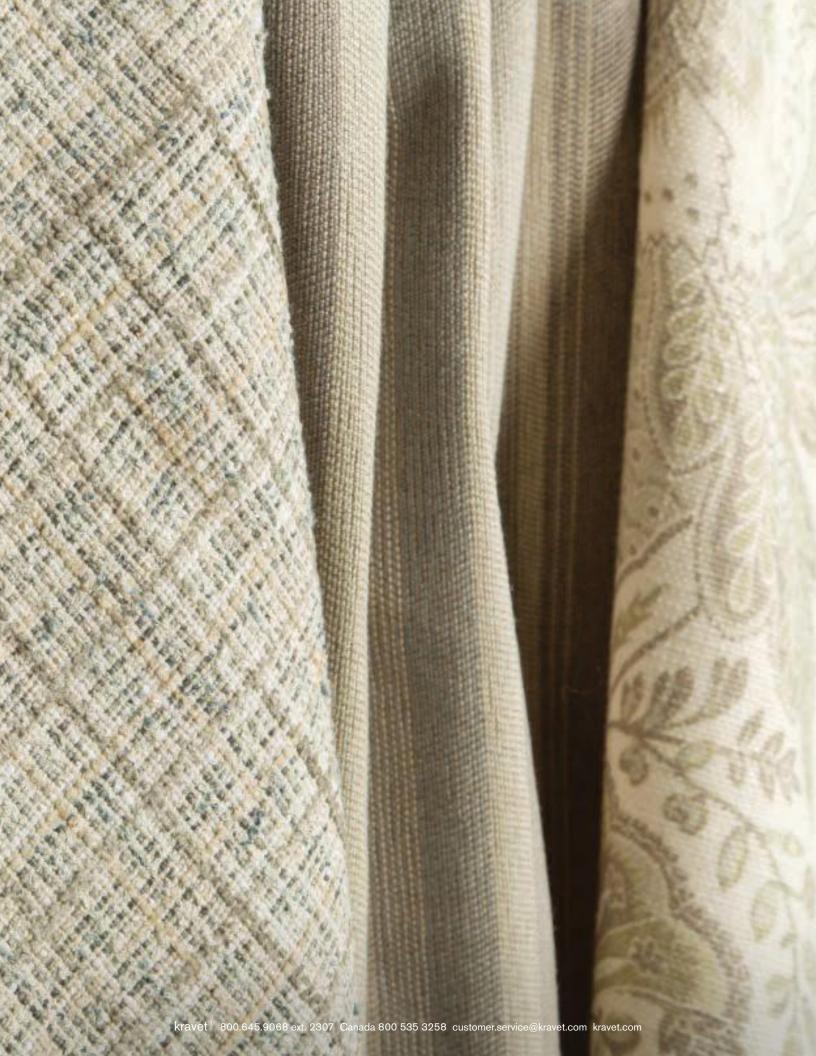

Well-Suited is inspired by men's haberdashery using traditional elements and details. The collection has a balanced mix of grand and small-scale patterns, checks, stripes, and solid textures, brought to life through a harmonizing color palette.

Savoy Suiting - Jute

Turned Out Tile - Alabaster

Taste Maker - Birch

Garrick Paisley - Sable

Surrey Strie - Marine

Savoy Suiting - Blue Aura

Turned Out Tile - Marine

Handsome Plaid - Delft