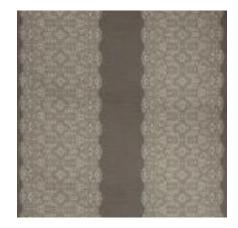

Well-Suited is inspired by men's haberdashery using traditional elements and details. The collection has a balanced mix of grand and small-scale patterns, checks, stripes, and solid textures, brought to life through a harmonizing color palette.

Savoy Suiting - Jute

Turned Out Tile - Alabaster

Taste Maker - Birch

Garrick Paisley - Sable

Surrey Strie - Marine

Savoy Suiting - Blue Aura

Turned Out Tile - Marine

Handsome Plaid - Delft