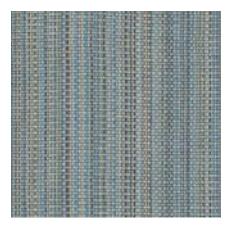

Well-Suited is inspired by men's haberdashery using traditional elements and details. The collection has a balanced mix of grand and small-scale patterns, checks, stripes, and solid textures, brought to life through a harmonizing color palette.

Savoy Suiting - Jute

Turned Out Tile - Alabaster

Taste Maker - Birch

Garrick Paisley - Sable

Surrey Strie - Marine

Savoy Suiting - Blue Aura

Turned Out Tile - Marine

Handsome Plaid - Delft