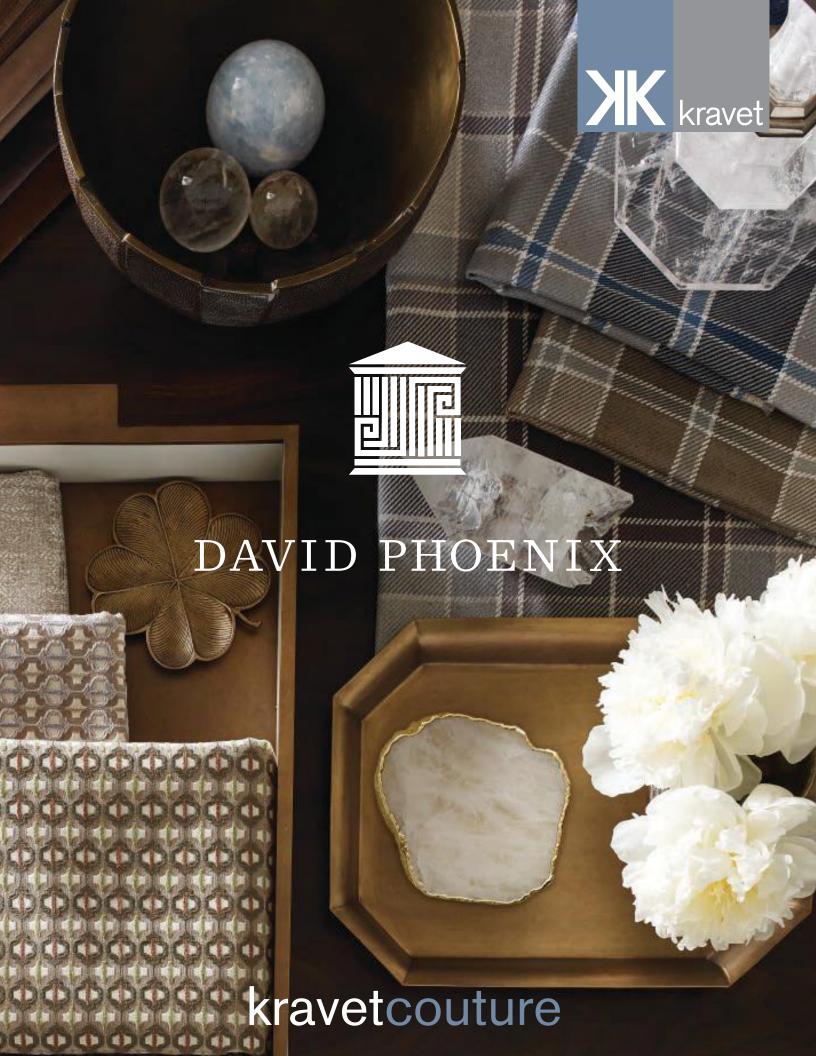

SHOES Bontoni or Belgian Loafers

> FLOWER Anemone

DESTINATION Capri

> DRINK Pellegrino

CAR Mercedes

BAR Polo Bar, New York City GADGET iPad Pro

FASHION DESIGNER Brioni

David Phoenix is a celebrated and influential Los Angeles designer known for thoughtful, modern luxury and livability. With a quintessential American point of view, David finds inspiration from a myriad of styles, looking back through history as he creates spaces for today.

Well-Suited is inspired by men's haberdashery using traditional elements and details. The collection has a balanced mix of grand and small-scale patterns, checks, stripes, and solid textures, brought to life through a harmonizing color palette.

"I like to return to a time when luxurious living and smart styling were common components of our lives."
- David Phoenix

Wing Tip - Silver

Shelbi - Silver

Kent Manor - Lavender Sage

Hassler Stripe - Fieldstone