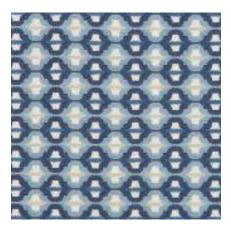

Well-Suited is inspired by men's haberdashery using traditional elements and details. The collection has a balanced mix of grand and small-scale patterns, checks, stripes, and solid textures, brought to life through a harmonizing color palette.

Savoy Suiting - Jute

Turned Out Tile - Alabaster

Taste Maker - Birch

Garrick Paisley - Sable

Surrey Strie - Marine

Savoy Suiting - Blue Aura

Turned Out Tile - Marine

Handsome Plaid - Delft