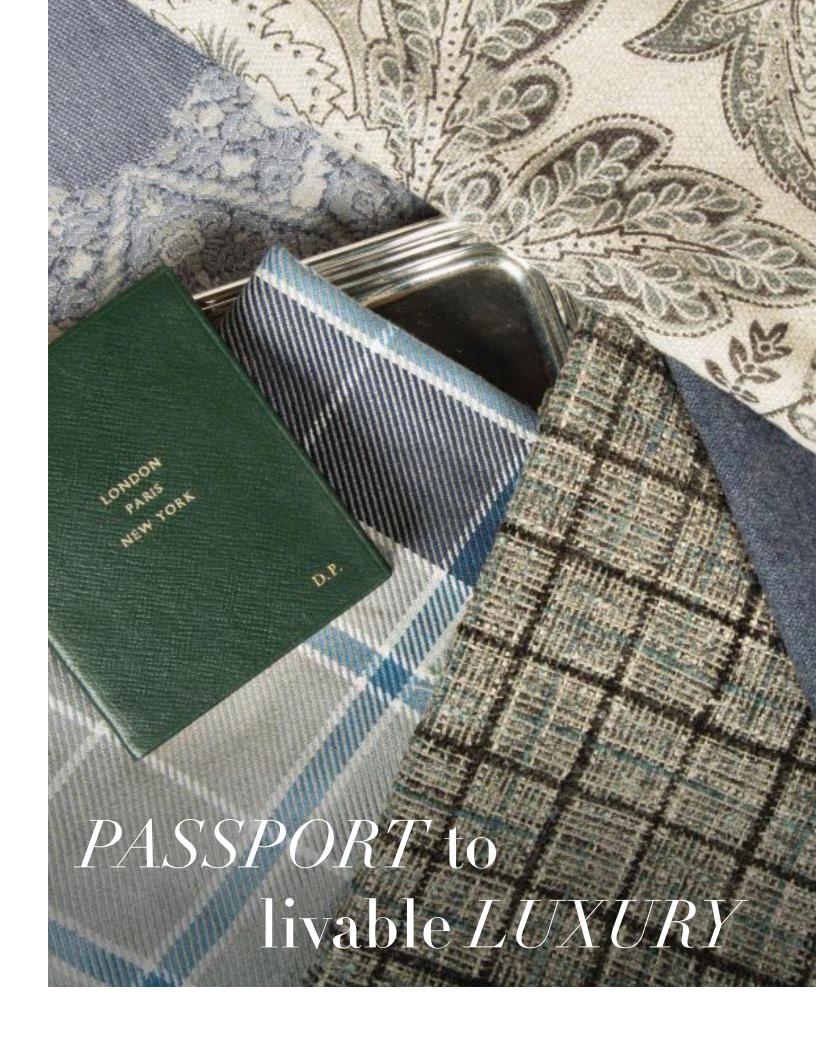

Well-Suited is inspired by men's haberdashery using traditional elements and details. The collection has a balanced mix of grand and small-scale patterns, checks, stripes, and solid textures, brought to life through a harmonizing color palette.

Savoy Suiting - Jute

Turned Out Tile - Alabaster

Taste Maker - Birch

Garrick Paisley - Sable

Surrey Strie - Marine

Savoy Suiting - Blue Aura

Turned Out Tile - Marine

Handsome Plaid - Delft