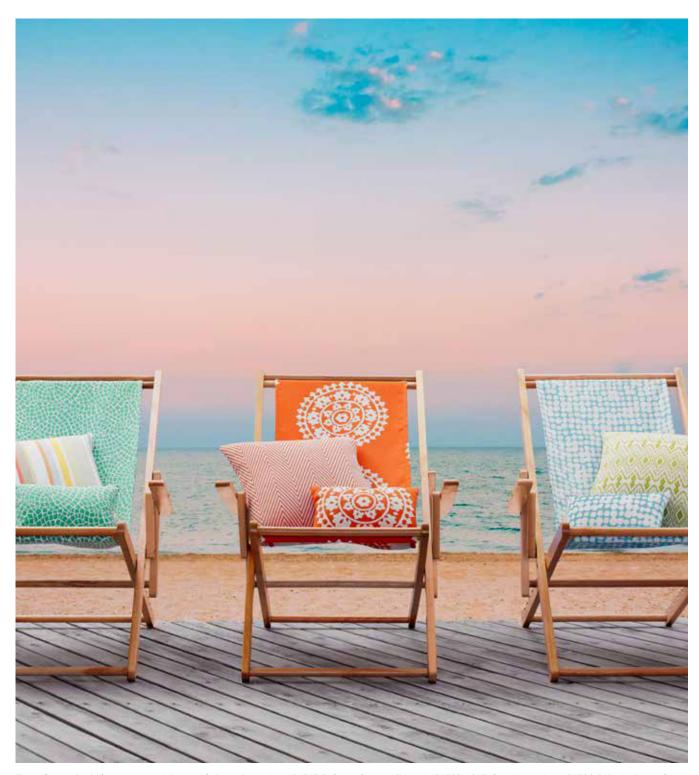

Front Cover: Poufs (top to bottom, left to right): Darby Dot in Lime 34547-3, Corsis Stripe in Tropicale 34503-1615, Scandikat in Lime 34536-3, Darby Dot in Ocean 34547-15, Artemest in Tropicale 34558-915, Mimar in Tangelo 34546-12; Pillows (top to bottom, left to right, clockwise): Artemest in Tropicale 34558-915, Eden Rock in Seaglass 34540-313, Darby Dot in Lime 34547-3, Corsis Stripe in Tropicale 34503-1615, Eden Rock in Seaglass 34540-313, Scandikat in Lime 34536-3, Kali Chevron in Tangelo 33495-12, Darby Dot in Ocean 34547-15, Scandikat in Lime 34536-3, Kali Chevron in Tangelo 33495-12, Corsis Stripe in Tropicale 34503-1615, Mimar in Tangelo 34546-12 Interior: (left to right): Bendi in Indigo 34542-50, Cruiser Strie in Cobalt 34499-515, Darby Dot in Cobalt 34547-5, Magnifikat in Cobalt 31696-50, Artemest in Ocean 34558-513, Vibrata in Ocean 34501-513, Corsis Stripe in Maritime 34503-540 Back: Slings (left to right): Eden Rock in Seaglass 54540-313, Mimar in Tangelo 34546-12, Darby Dot in Ocean 34547-15; Pillows (left to right, back to front): Corsis Stripe in Tropicale 34503-1615, Eden Rock in Seaglass 54540-313, Kali Chevron in Tangelo 33495-12, Mimar in Tangelo 34546-12, Scandikat in Lime 34536-3, Darby Dot in Ocean 34547-15