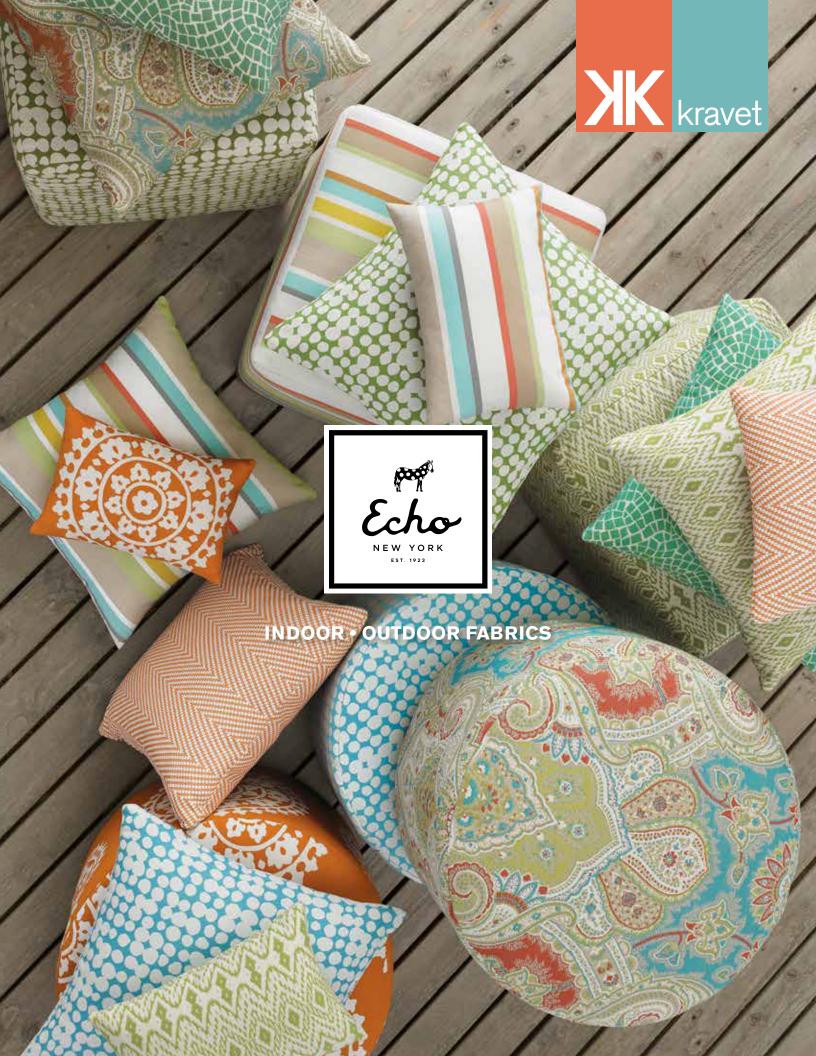

Front Cover: Poufs (top to bottom, left to right): Darby Dot in Lime 34547-3, Corsis Stripe in Tropicale 34503-1615, Scandikat in Lime 34536-3, Darby Dot in Ocean 34547-15, Artemest in Tropicale 34558-915, Mimar in Tangelo 34546-12; Pillows (top to bottom, left to right, clockwise): Artemest in Tropicale 34558-915, Eden Rock in Seaglass 34540-313, Darby Dot in Lime 34547-3, Corsis Stripe in Tropicale 34503-1615, Eden Rock in Seaglass 34540-313, Scandikat in Lime 34536-3, Kali Chevron in Tangelo 33495-12, Darby Dot in Ocean 34547-15, Scandikat in Lime 34536-3, Kali Chevron in Tangelo 33495-12, Corsis Stripe in Tropicale 34503-1615, Mimar in Tangelo 34546-12 Interior: (left to right): Bendi in Indigo 34542-50, Cruiser Strie in Cobalt 34499-515, Darby Dot in Cobalt 34547-5, Magnifikat in Cobalt 31696-50, Artemest in Ocean 34558-513, Vibrata in Ocean 34501-513, Corsis Stripe in Maritime 34503-540 Back: Slings (left to right): Eden Rock in Seaglass 54540-313, Mimar in Tangelo 34546-12, Darby Dot in Ocean 34547-15; Pillows (left to right, back to front): Corsis Stripe in Tropicale 34503-1615, Eden Rock in Seaglass 54540-313, Kali Chevron in Tangelo 33495-12, Mimar in Tangelo 34546-12, Scandikat in Lime 34536-3, Darby Dot in Ocean 34547-15