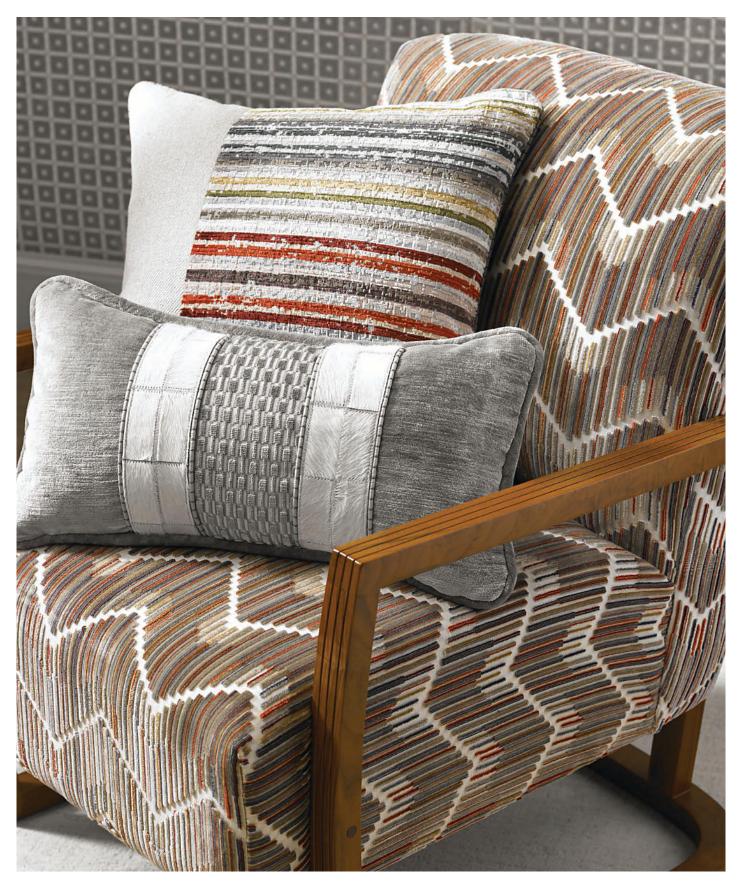

Front Cover Drapery: 34790-50; Chair: Triboro Chair B3104, Fabric: 34792-21; Carpet: Fendal in Marble CL-102899.MAR8X10 Page 2 Top Image Upholstered Wall: 34782-15; Pauline Chair H5101, Fabric: 34780-50 Page 2 Bottom Image Drapery: 34790-50; Upholstered Wall: 34782-15; Pillows (left to right): 31851-16, 34786-624, T30756-1668, 34781-225, T30758-106, 34782-15, T30756-16, 34792-21, T30753-818 Back Cover Drapery: 34790-50; Chair: Alexander Chair FS50, Fabric: 34784-6, Chair Pillow: 34553-24, T30753-106; Floor Pillows (bottom to top): 34790-50, T30637-135, 34786-516, T30756-115; Carpet: Fendal in Marble CL-102899.MAR8X10.