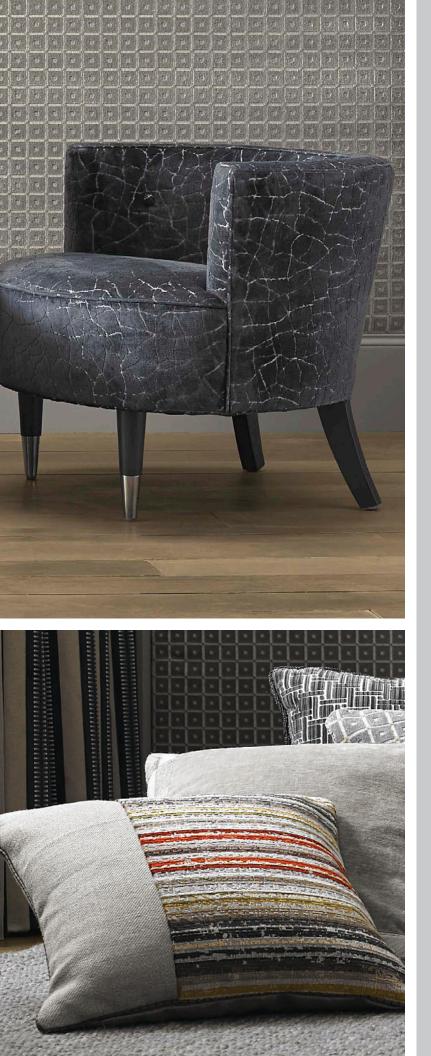

Front Cover Drapery: 34790-50; Chair: Triboro Chair B3104, Fabric: 34792-21; Carpet: Fendal in Marble CL-102899.MAR8X10 Page 2 Top Image Upholstered Wall: 34782-15; Pauline Chair H5101, Fabric: 34780-50 Page 2 Bottom Image Drapery: 34790-50; Upholstered Wall: 34782-15; Pillows (left to right): 31851-16, 34786-624, T30756-1668, 34781-225, T30758-106, 34782-15, T30756-16, 34792-21, T30753-818 Back Cover Drapery: 34790-50; Chair: Alexander Chair FS50, Fabric: 34784-6, Chair Pillow: 34553-24, T30753-106; Floor Pillows (bottom to top): 34790-50, T30637-135, 34786-516, T30756-115; Carpet: Fendal in Marble CL-102899.MAR8X10.