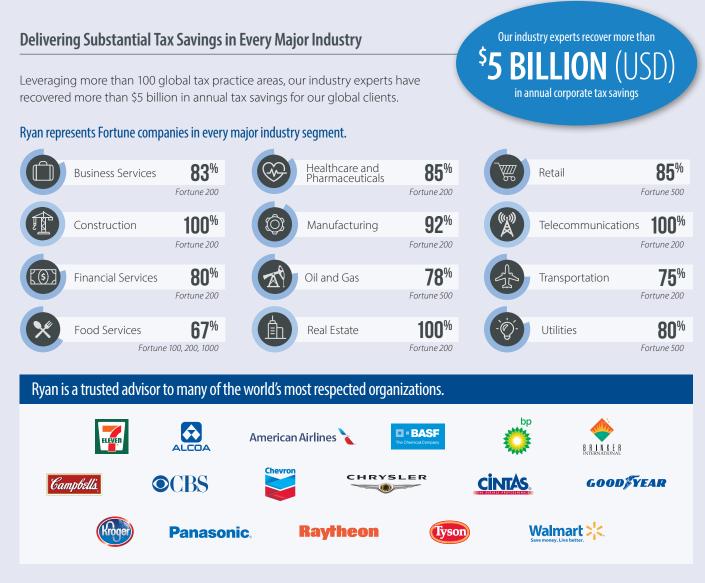

### **Global Corporate Tax Specialists**

Ryan is the largest Firm in the world dedicated exclusively to business taxes, providing an integrated suite of federal, state, local, and international tax services on a multijurisdictional basis.

## Ryan has the most comprehensive suite of integrated tax services available today, including:

- Abandoned and Unclaimed Property
- > Advocacy
- > Business License Tax
- > Captive Insurance
- Communications Transaction Tax
- > Credits and Incentives
- > Employment Tax
- > Federal Income Tax
- > Fuels and Excise Tax
- > Income Tax

International Tax
Property Tax
Severance Tax

> Insurance Tax

- State Income and Franchise Tax
- **)** *Tax.com*<sup>™</sup> Software
- > Tax Compliance
- > Tax Technology
- > Transaction Tax
- > Transfer Pricing
- > Value-Added Tax