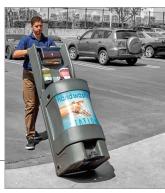

# Anywhere You Need It

The **Mobile Handwash Station** brings sanitation and hygiene to any location, with no hookups needed.

CAMBRO TRUSTED FOR GENERATIONS

www.cambro.com

Add a splash of color and design to your Mobile Handwash Station with a personalized graphics wrap.

| CODE         | DESCRIPTION                                   | DIMENSIONS<br>D x W x H                         | UNIT<br>Weight                                            |
|--------------|-----------------------------------------------|-------------------------------------------------|-----------------------------------------------------------|
| MHWS18       | Mobile Handwash Station                       | 21.1" x 19" x 63.6"<br>(53,6 x 48,2 x 161,5 cm) | Empty: 53.6 lbs. (24,3 kg)<br>Full: 224.7 lbs. (101,9 kg) |
| MHWS18PER100 | Mobile Handwash Station<br>with Graphics Wrap | 21.1" x 19" x 63.6"<br>(53,6 x 48,2 x 161,5 cm) | Empty: 53.6 lbs. (24,3 kg)<br>Full: 224.7 lbs. (101,9 kg) |