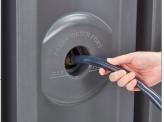

Freshwater tank fills with a standard garden hose.

18 gallon (68 liter) freshwater tank.

Sturdy casters make maneuvering easy.

Made with

Durable All-Weather construction and materials.

Mobile
Handwash Station
Personalization Options