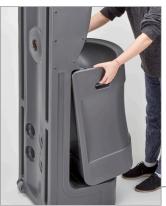

#### Meets Health Department Guidelines for handwashing availability.

Wastewater tank & sink basin are removeable.

Wastewater empties easily with option to connect a hose for better access to drains.

Ergonomic handle.