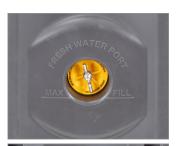

Freshwater tank fills with a standard garden hose.

18 gallon (68 liter) freshwater tank.

Sturdy casters make maneuvering easy.

Made with

Durable All-Weather construction and materials.

Mobile
Handwash Station
Personalization Options