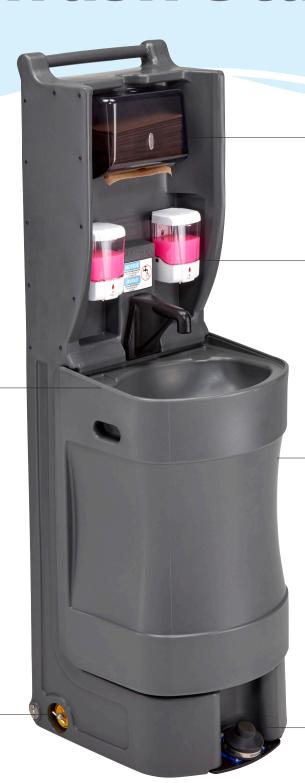

## CAMBRO Mobile Handwash Station

Approx.

200

handwashings
per tank

Wide sink basin provides plenty of space for washing hands.

Quickly drain the freshwater tank, if needed.

Standard size tri-fold paper towel dispenser.

Two automatic soap dispensers for a touchless experience.

20.5 gallon (77 liter) wastewater tank.