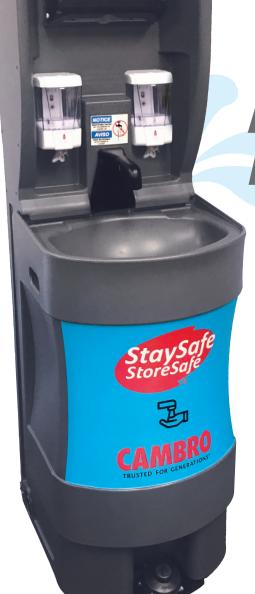

## CAMBRO Mobile Handwash Station

Approx.

200

handwashings
per tank

Wide sink basin provides plenty of space for washing hands.

Quickly drain the freshwater tank, if needed.

Standard size tri-fold paper towel dispenser.

Two automatic soap dispensers for a touchless experience.

20.5 gallon (77 liter) wastewater tank.

## Completely Hands-Free Operation

Foot pump stimulates the flow of water.

#### Meets Health Department Guidelines for handwashing availability.

Wastewater tank & sink basin are removeable.

Wastewater empties easily with option to connect a hose for better access to drains.

Ergonomic handle.

Freshwater tank fills with a standard garden hose.

18 gallon (68 liter) freshwater tank.

Sturdy casters make maneuvering easy.

Made with

Durable All-Weather construction and materials.

Mobile
Handwash Station
Personalization Options