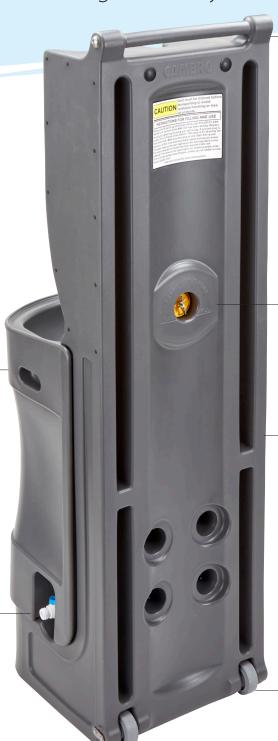

## CAMBRO Mobile Handwash Station

Approx.

200

handwashings
per tank

Wide sink basin provides plenty of space for washing hands.

Quickly drain the freshwater tank, if needed.

Standard size tri-fold paper towel dispenser.

Two automatic soap dispensers for a touchless experience.

20.5 gallon (77 liter) wastewater tank.

#### Meets Health Department Guidelines for handwashing availability.

Wastewater tank & sink basin are removeable.

Wastewater empties easily with option to connect a hose for better access to drains.

Ergonomic handle.

Freshwater tank fills with a standard garden hose.

18 gallon (68 liter) freshwater tank.

Sturdy casters make maneuvering easy.

Made with

Durable All-Weather construction and materials.

Mobile
Handwash Station
Personalization Options