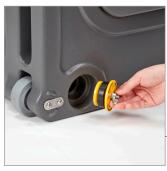

## CAMBRO Mobile Handwash Station

Approx.

200

handwashings
per tank

Wide sink basin provides plenty of space for washing hands.

Quickly drain the freshwater tank, if needed.

Standard size tri-fold paper towel dispenser.

Freshwater tank fills with a standard garden hose.

18 gallon (68 liter) freshwater tank.

Sturdy casters make maneuvering easy.

Made with

Durable All-Weather construction and materials.

Mobile
Handwash Station
Personalization Options