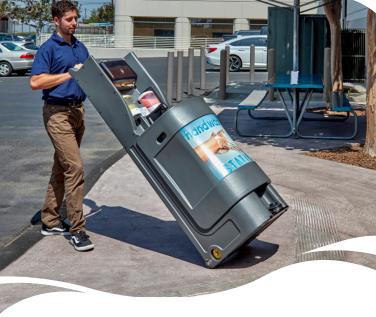

Freshwater tank fills with a standard garden hose.

18 gallon (68 liter) freshwater tank.

Sturdy casters make maneuvering easy.

Made with

Durable All-Weather construction and materials.

Mobile
Handwash Station
Personalization Options