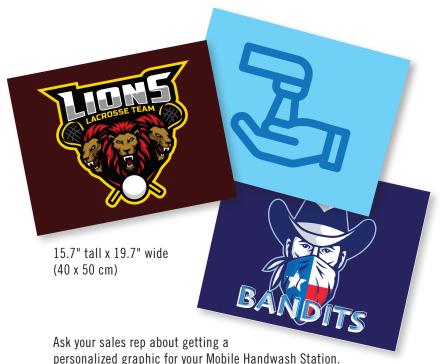

Freshwater tank fills with a standard garden hose.

18 gallon (68 liter) freshwater tank.

Sturdy casters make maneuvering easy.

Made with

Durable All-Weather construction and materials.

Mobile
Handwash Station
Personalization Options

Add a splash of color and design to your Mobile Handwash Station with a personalized graphics wrap.

| CODE         | DESCRIPTION                                   | DIMENSIONS<br>D x W x H                         | UNIT<br>Weight                                            |
|--------------|-----------------------------------------------|-------------------------------------------------|-----------------------------------------------------------|
| MHWS18       | Mobile Handwash Station                       | 21.1" x 19" x 63.6"<br>(53,6 x 48,2 x 161,5 cm) | Empty: 53.6 lbs. (24,3 kg)<br>Full: 224.7 lbs. (101,9 kg) |
| MHWS18PER100 | Mobile Handwash Station<br>with Graphics Wrap | 21.1" x 19" x 63.6"<br>(53,6 x 48,2 x 161,5 cm) | Empty: 53.6 lbs. (24,3 kg)<br>Full: 224.7 lbs. (101,9 kg) |