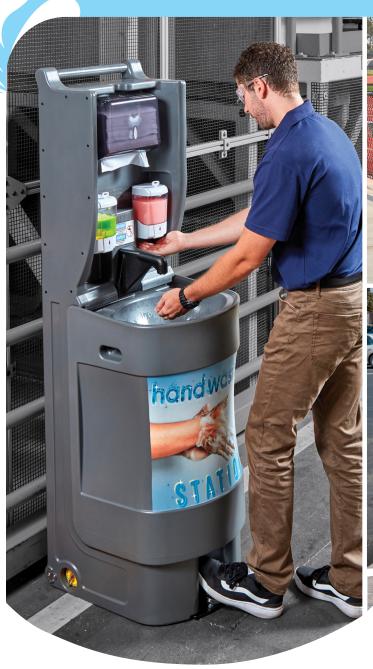

## CAMBRO Mobile Handwash Station

Approx.

200

handwashings
per tank

Wide sink basin provides plenty of space for washing hands.

Quickly drain the freshwater tank, if needed.

Standard size tri-fold paper towel dispenser.

Two automatic soap dispensers for a touchless experience.

20.5 gallon (77 liter) wastewater tank.

## Completely Hands-Free Operation

Foot pump stimulates the flow of water.

#### Meets Health Department Guidelines for handwashing availability.

Wastewater tank & sink basin are removeable.

Wastewater empties easily with option to connect a hose for better access to drains.

Ergonomic handle.

Freshwater tank fills with a standard garden hose.

18 gallon (68 liter) freshwater tank.

Sturdy casters make maneuvering easy.

Made with

Durable All-Weather construction and materials.

Mobile
Handwash Station
Personalization Options