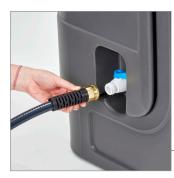

Freshwater tank fills with a standard garden hose.

18 gallon (68 liter) freshwater tank.

Sturdy casters make maneuvering easy.

Made with

Durable All-Weather construction and materials.

Mobile
Handwash Station
Personalization Options