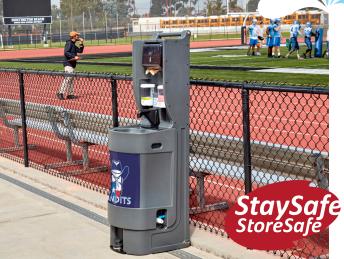

# Anywhere You Need It

The **Mobile Handwash Station** brings sanitation and hygiene to any location, with no hookups needed.

CAMBRO TRUSTED FOR GENERATIONS

www.cambro.com

Add a splash of color and design to your Mobile Handwash Station with a personalized graphics wrap.

| CODE         | DESCRIPTION                                   | DIMENSIONS<br>D x W x H                         | UNIT<br>Weight                                            |
|--------------|-----------------------------------------------|-------------------------------------------------|-----------------------------------------------------------|
| MHWS18       | Mobile Handwash Station                       | 21.1" x 19" x 63.6"<br>(53,6 x 48,2 x 161,5 cm) | Empty: 53.6 lbs. (24,3 kg)<br>Full: 224.7 lbs. (101,9 kg) |
| MHWS18PER100 | Mobile Handwash Station<br>with Graphics Wrap | 21.1" x 19" x 63.6"<br>(53,6 x 48,2 x 161,5 cm) | Empty: 53.6 lbs. (24,3 kg)<br>Full: 224.7 lbs. (101,9 kg) |