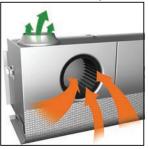

## CircuFlow Ventilation System™

- Baffle-less, variable speed blower CircuFlow Ventilation System<sup>™</sup> collects 70% more grease than most competing models.
- Ultra quiet CircuFlow Ventilation System™ provides best-in-class air flow and extraction efficiency.