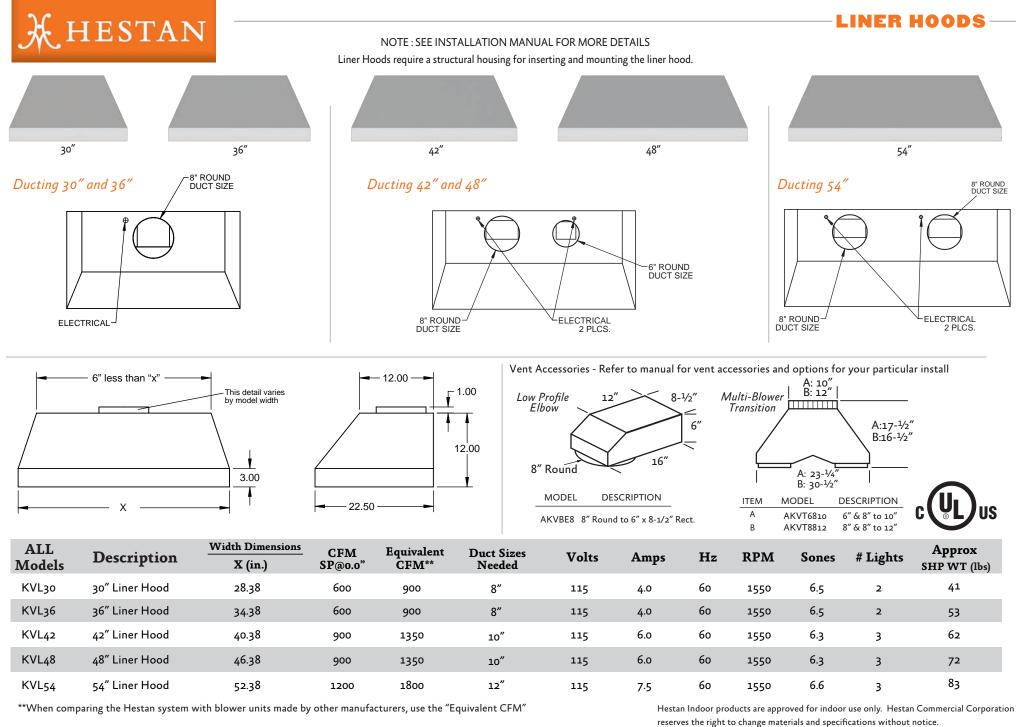

LED lighting

- Removable blower components are dishwasher-safe for easy cleaning.
- Optimized low-temp LED lighting for optimum illumination.
- Blower speed automatically increases when higher temperatures are detected and when full blower power is not needed the blower speed automatically lowers for even quieter operation.
- Marquise Accented<sup>™</sup> control panel profile compliments design integrity.
- Available in 30", 36", 42", 48", and 54" widths.