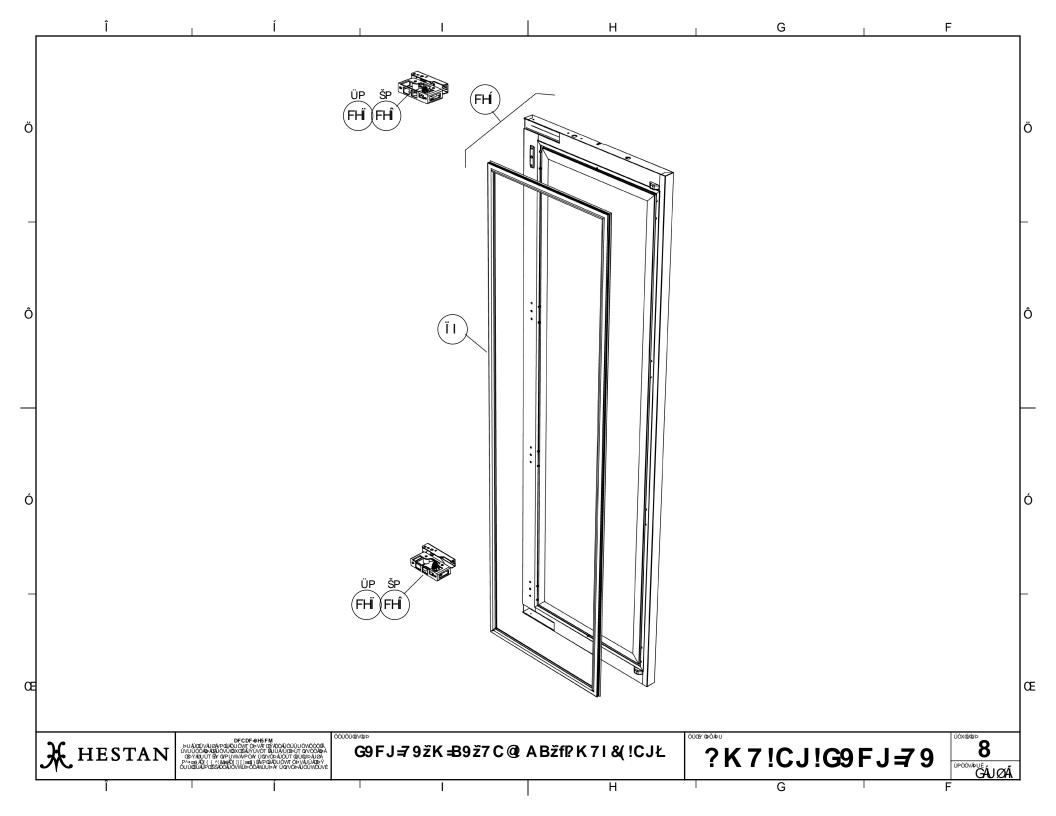

## Wine, Column w/ Overlay Door

KWCx24-OV Parts List

Hestan Commercial Corporation 3375 E. La Palma Ave. Anaheim, CA 92806 (888) 905-7463 RETAIN THIS FOR FUTURE REFERENCE

| Î               |                                                  | ĺ                                                                                                                                                                                 |                                                    | H                                   |                    | G          | F                     |
|-----------------|--------------------------------------------------|-----------------------------------------------------------------------------------------------------------------------------------------------------------------------------------|----------------------------------------------------|-------------------------------------|--------------------|------------|-----------------------|
|                 | REFRIGERATION PARTS LIST                         |                                                                                                                                                                                   |                                                    |                                     |                    |            |                       |
|                 | KWC - WINE COLUMN July 28, 2020                  |                                                                                                                                                                                   |                                                    |                                     |                    |            |                       |
|                 | BALLOON<br>#                                     | HESTAN<br>P/N                                                                                                                                                                     | DES                                                | SCRIPTION                           | NO                 | TES        |                       |
|                 | -                                                |                                                                                                                                                                                   |                                                    |                                     |                    |            |                       |
|                 | 2                                                |                                                                                                                                                                                   | RUBBER PULL MOUNT FOR FAN                          |                                     |                    |            |                       |
|                 | 4                                                |                                                                                                                                                                                   | NTC SENSOR 2K7 GTH WIRED                           |                                     |                    |            |                       |
|                 | 6                                                |                                                                                                                                                                                   | PCB BUZZER                                         |                                     |                    |            |                       |
|                 | 9                                                |                                                                                                                                                                                   | POWER BOARD COVER 749                              |                                     |                    |            |                       |
|                 | 11                                               |                                                                                                                                                                                   | FRIDGE/FRESH FAN ZONE 3414                         |                                     |                    |            |                       |
|                 | 12                                               |                                                                                                                                                                                   |                                                    | SSOR DRIP PAN, EM45/65HHR 115V/60HZ |                    |            | -                     |
|                 | 13                                               | 19 023583 DOOR SWITCH - FRU/FWU                                                                                                                                                   |                                                    |                                     |                    |            |                       |
|                 |                                                  |                                                                                                                                                                                   |                                                    |                                     |                    |            |                       |
|                 | 22                                               | 023586                                                                                                                                                                            | COND. FAN 4412FGL 12V CC WI                        |                                     |                    |            |                       |
|                 | 26                                               |                                                                                                                                                                                   | COMPRESSOR, VCC VEMY3H w                           | W/INVERIER 115V/60H                 |                    |            |                       |
|                 | 29                                               | 023593                                                                                                                                                                            | CONDENSER 0F POWER CORD 300CM SJT 3X16AWG PLUG USA |                                     |                    |            |                       |
|                 | 31                                               |                                                                                                                                                                                   |                                                    | AWG PLUG USA                        |                    |            |                       |
|                 | 33                                               |                                                                                                                                                                                   | WINE CELLAR EVAPORATOR                             |                                     |                    |            |                       |
|                 | 36                                               |                                                                                                                                                                                   | POWER MODULE LED APC-16-3                          |                                     |                    |            |                       |
|                 | 38                                               |                                                                                                                                                                                   | POWER BOARD 115_220V EU/U                          | ,                                   |                    |            |                       |
|                 | 46                                               |                                                                                                                                                                                   | CONTROL PANEL UPPER 599 0F                         |                                     |                    |            |                       |
|                 | 47                                               | 023611                                                                                                                                                                            | CONTROL PANEL LOWER 599 0                          |                                     |                    |            |                       |
|                 | 54                                               |                                                                                                                                                                                   | ANODIZED ALUMINUM JOINING                          | STRIP, LH/RH                        |                    |            |                       |
|                 | 59                                               |                                                                                                                                                                                   | ADJUSTABLE FOOT                                    |                                     |                    |            |                       |
|                 | 65                                               |                                                                                                                                                                                   | FILTER DRYER MS 2V 1 INTERD                        |                                     |                    |            |                       |
|                 | 66                                               |                                                                                                                                                                                   | VENTILATION GRILLE, LOWER,                         |                                     |                    |            |                       |
|                 | 67                                               |                                                                                                                                                                                   | ALUMINUM JOINING STRIP, LH/F                       |                                     |                    |            |                       |
|                 | 74                                               |                                                                                                                                                                                   | MAGNETIC GASKET, DOOR, 599                         |                                     |                    |            |                       |
|                 | 83                                               |                                                                                                                                                                                   | AIR CONVEYOR, WINE, 0F, UPP                        |                                     |                    |            |                       |
|                 | 84                                               |                                                                                                                                                                                   |                                                    |                                     |                    |            |                       |
|                 | 104                                              |                                                                                                                                                                                   | DOOR CLADDING, K 5990FW, HESTAN, STAINLESS, RH     |                                     | SPECIFY COLOR      |            |                       |
|                 | 105                                              | 023918 DOOR CLADDING, K 5990FW, HESTAN, STAINLESS, LH                                                                                                                             |                                                    | ,                                   | SPECIFY COLOR      |            |                       |
|                 | 106                                              |                                                                                                                                                                                   | VENTILATION GRILLE, K 599, ST                      |                                     |                    |            |                       |
|                 | 121                                              |                                                                                                                                                                                   | FRONT WHEEL, COMPLETE                              |                                     |                    |            |                       |
|                 | 122                                              |                                                                                                                                                                                   | REAR WHEEL, COMPLETE                               |                                     |                    |            |                       |
|                 | 127                                              |                                                                                                                                                                                   | WOODEN SHELF, WINE, 599                            |                                     |                    |            |                       |
|                 | 135                                              |                                                                                                                                                                                   | DOOR COMPLETE w/ GLASS, 0F                         | F INT 599, GREY                     | SPECIFY COLOR      |            |                       |
|                 | 136                                              |                                                                                                                                                                                   | HINGE, CFV, LH                                     |                                     |                    |            | -                     |
|                 | 137                                              | 023950                                                                                                                                                                            | HINGE, CFV, RH                                     |                                     |                    |            |                       |
|                 | 162                                              | 023975                                                                                                                                                                            | VERTICAL HANDLE, HESTAN                            |                                     |                    |            |                       |
|                 | 169                                              | 023982                                                                                                                                                                            | DOOR COMPLETE, 0FW K 599, I                        |                                     | SPECIFY COLOR      |            |                       |
|                 | 170                                              |                                                                                                                                                                                   | DOOR COMPLETE, 0FW K 599, I                        |                                     | SPECIFY COLOR      |            |                       |
|                 | 198                                              | 024011                                                                                                                                                                            | INT TOP PIECE, 84 INCH, 599, AL                    |                                     |                    |            |                       |
|                 | 202                                              | 020056                                                                                                                                                                            | MANUAL, INSTALLATION, REFRI                        | IGERATION                           |                    |            |                       |
|                 | 203                                              | 028250                                                                                                                                                                            | MANUAL, USE & CARE, WINE S                         |                                     |                    |            |                       |
|                 | 204                                              | 034490                                                                                                                                                                            | KIT, ANTI-TIP BRACKETS, INDOC                      |                                     |                    |            |                       |
|                 | 208                                              | 034497                                                                                                                                                                            | KIT, OVERLAY DOOR HARDWAF                          | RE, KWC                             |                    |            |                       |
| Y HECKA         | ■ PUÁJOÚVÁJØÁPPOJÁDUĆ                            | CDF-9H5FM<br>W/T OÞ VÁT GÝ ÁÓ ÁU ÒÚ ÜUÖN<br>SÉÁ Í VÍ IV ÖT TÁ LÍ Á Á Í GE LÍ TÁ Ö                                                                                                 |                                                    | 57 C @ A D54D K 71 9/ 10            | ούαν φολευ<br>• Ιν | 0 1166 = : | _ <b>_</b> 70   OXAMP |
| <b>₩</b> HESTAN | OBYAZUÜT ÉV OYPUWA<br>P^*@).AQ[{ { _^ \ 844\O[1] | WT Ò VÃ CƠ XÔ CỦU CỦ<br>ISÁNY LVỚT BÀU LÂ LU GE LUT QY<br>VP CÁY UQ V CHÁU CỦT QU LU<br>[:asā]; BÀY PQ MÔU ÔW T CHEVÁ<br>LUH CÓ MUU HÀY UQ V CHAU C<br>LUH CÓ MUU HÀY UQ V CHAU C | MARY USTJA SZN AB97                                | ž7C@IABžfP.K7I&(!C                  | "└   ?K7!          | CJ!G9FJ    |                       |
|                 | ŎU ÚQOÚÁŮPOŠŠÁÓÓÁŰÓÚV                            | NUÞOÐANÚUÞÁY ÜQVVÖÞÁÚÓ                                                                                                                                                            | UWQUVE                                             |                                     |                    |            | ÙPÒÒVÁÐJĖ<br>I ÁJØÃ   |