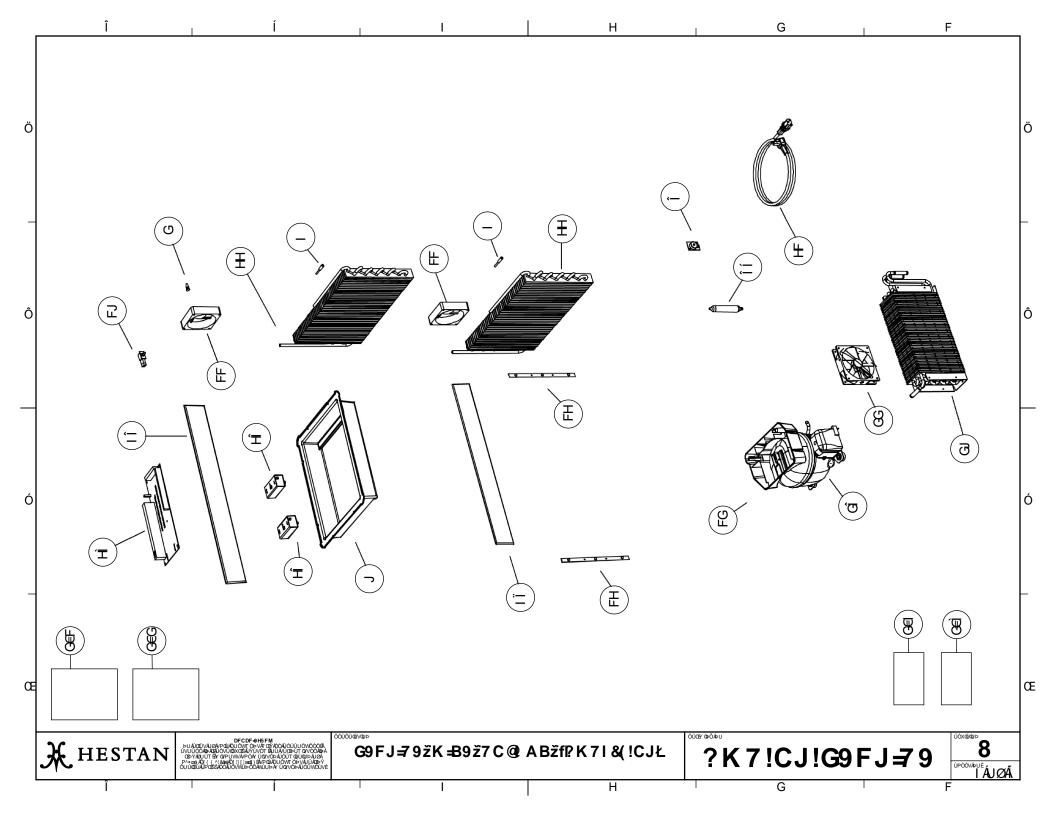

## Wine, Column w/ Overlay Door

KWCx24-OV Parts List

Hestan Commercial Corporation 3375 E. La Palma Ave. Anaheim, CA 92806 (888) 905-7463 RETAIN THIS FOR FUTURE REFERENCE

| Î               |                                                  | ĺ                                                                                                                                                                                 |                                                    | H                                   |                    | G          | F                     |
|-----------------|--------------------------------------------------|-----------------------------------------------------------------------------------------------------------------------------------------------------------------------------------|----------------------------------------------------|-------------------------------------|--------------------|------------|-----------------------|
|                 | REFRIGERATION PARTS LIST                         |                                                                                                                                                                                   |                                                    |                                     |                    |            |                       |
|                 | KWC - WINE COLUMN July 28, 2020                  |                                                                                                                                                                                   |                                                    |                                     |                    |            |                       |
|                 | BALLOON<br>#                                     | HESTAN<br>P/N                                                                                                                                                                     | DES                                                | SCRIPTION                           | NO                 | TES        |                       |
|                 | -                                                |                                                                                                                                                                                   |                                                    |                                     |                    |            |                       |
|                 | 2                                                |                                                                                                                                                                                   | RUBBER PULL MOUNT FOR FAN                          |                                     |                    |            |                       |
|                 | 4                                                |                                                                                                                                                                                   | NTC SENSOR 2K7 GTH WIRED                           |                                     |                    |            |                       |
|                 | 6                                                |                                                                                                                                                                                   | PCB BUZZER                                         |                                     |                    |            |                       |
|                 | 9                                                |                                                                                                                                                                                   | POWER BOARD COVER 749                              |                                     |                    |            |                       |
|                 | 11                                               |                                                                                                                                                                                   | FRIDGE/FRESH FAN ZONE 3414                         |                                     |                    |            |                       |
|                 | 12                                               |                                                                                                                                                                                   |                                                    | SSOR DRIP PAN, EM45/65HHR 115V/60HZ |                    |            | -                     |
|                 | 13                                               | 19 023583 DOOR SWITCH - FRU/FWU                                                                                                                                                   |                                                    |                                     |                    |            |                       |
|                 |                                                  |                                                                                                                                                                                   |                                                    |                                     |                    |            |                       |
|                 | 22                                               | 023586                                                                                                                                                                            | COND. FAN 4412FGL 12V CC WI                        |                                     |                    |            |                       |
|                 | 26                                               |                                                                                                                                                                                   | COMPRESSOR, VCC VEMY3H w                           | W/INVERIER 115V/60H                 |                    |            |                       |
|                 | 29                                               | 023593                                                                                                                                                                            | CONDENSER 0F POWER CORD 300CM SJT 3X16AWG PLUG USA |                                     |                    |            |                       |
|                 | 31                                               |                                                                                                                                                                                   |                                                    | AWG PLUG USA                        |                    |            |                       |
|                 | 33                                               |                                                                                                                                                                                   | WINE CELLAR EVAPORATOR                             |                                     |                    |            |                       |
|                 | 36                                               |                                                                                                                                                                                   | POWER MODULE LED APC-16-3                          |                                     |                    |            |                       |
|                 | 38                                               |                                                                                                                                                                                   | POWER BOARD 115_220V EU/U                          | ,                                   |                    |            |                       |
|                 | 46                                               |                                                                                                                                                                                   | CONTROL PANEL UPPER 599 0F                         |                                     |                    |            |                       |
|                 | 47                                               | 023611                                                                                                                                                                            | CONTROL PANEL LOWER 599 0                          |                                     |                    |            |                       |
|                 | 54                                               |                                                                                                                                                                                   | ANODIZED ALUMINUM JOINING                          | STRIP, LH/RH                        |                    |            |                       |
|                 | 59                                               |                                                                                                                                                                                   | ADJUSTABLE FOOT                                    |                                     |                    |            |                       |
|                 | 65                                               |                                                                                                                                                                                   | FILTER DRYER MS 2V 1 INTERD                        |                                     |                    |            |                       |
|                 | 66                                               |                                                                                                                                                                                   | VENTILATION GRILLE, LOWER,                         |                                     |                    |            |                       |
|                 | 67                                               |                                                                                                                                                                                   | ALUMINUM JOINING STRIP, LH/F                       |                                     |                    |            |                       |
|                 | 74                                               |                                                                                                                                                                                   | MAGNETIC GASKET, DOOR, 599                         |                                     |                    |            |                       |
|                 | 83                                               |                                                                                                                                                                                   | AIR CONVEYOR, WINE, 0F, UPP                        |                                     |                    |            |                       |
|                 | 84                                               |                                                                                                                                                                                   |                                                    |                                     |                    |            |                       |
|                 | 104                                              |                                                                                                                                                                                   | DOOR CLADDING, K 5990FW, HESTAN, STAINLESS, RH     |                                     | SPECIFY COLOR      |            |                       |
|                 | 105                                              | 023918 DOOR CLADDING, K 5990FW, HESTAN, STAINLESS, LH                                                                                                                             |                                                    | ,                                   | SPECIFY COLOR      |            |                       |
|                 | 106                                              |                                                                                                                                                                                   | VENTILATION GRILLE, K 599, ST                      |                                     |                    |            |                       |
|                 | 121                                              |                                                                                                                                                                                   | FRONT WHEEL, COMPLETE                              |                                     |                    |            |                       |
|                 | 122                                              |                                                                                                                                                                                   | REAR WHEEL, COMPLETE                               |                                     |                    |            |                       |
|                 | 127                                              |                                                                                                                                                                                   | WOODEN SHELF, WINE, 599                            |                                     |                    |            |                       |
|                 | 135                                              |                                                                                                                                                                                   | DOOR COMPLETE w/ GLASS, 0F                         | F INT 599, GREY                     | SPECIFY COLOR      |            |                       |
|                 | 136                                              |                                                                                                                                                                                   | HINGE, CFV, LH                                     |                                     |                    |            | -                     |
|                 | 137                                              | 023950                                                                                                                                                                            | HINGE, CFV, RH                                     |                                     |                    |            |                       |
|                 | 162                                              | 023975                                                                                                                                                                            | VERTICAL HANDLE, HESTAN                            |                                     |                    |            |                       |
|                 | 169                                              | 023982                                                                                                                                                                            | DOOR COMPLETE, 0FW K 599, I                        |                                     | SPECIFY COLOR      |            |                       |
|                 | 170                                              |                                                                                                                                                                                   | DOOR COMPLETE, 0FW K 599, I                        |                                     | SPECIFY COLOR      |            |                       |
|                 | 198                                              | 024011                                                                                                                                                                            | INT TOP PIECE, 84 INCH, 599, AL                    |                                     |                    |            |                       |
|                 | 202                                              | 020056                                                                                                                                                                            | MANUAL, INSTALLATION, REFRI                        | IGERATION                           |                    |            |                       |
|                 | 203                                              | 028250                                                                                                                                                                            | MANUAL, USE & CARE, WINE S                         |                                     |                    |            |                       |
|                 | 204                                              | 034490                                                                                                                                                                            | KIT, ANTI-TIP BRACKETS, INDOC                      |                                     |                    |            |                       |
|                 | 208                                              | 034497                                                                                                                                                                            | KIT, OVERLAY DOOR HARDWAF                          | RE, KWC                             |                    |            |                       |
| Y HECKA         | ■ PUÁJOÚVÁJØÁPPOJÁDUĆ                            | CDF-9H5FM<br>W/T OÞ VÁT GÝ ÁÓ ÁU ÒÚ ÜUÖN<br>SÉÁ Í VÍ IV ÖT TÁ LÍ Á Á Í GE LÍ TÁ Ö                                                                                                 |                                                    | 57 C @ A D54D K 71 9/ 10            | ούαν φολευ<br>• Ιν | 0 1166 = : | _ <b>_</b> 70   OXAMP |
| <b>₩</b> HESTAN | OBYAZUÜT ÉV OYPUWA<br>P^*@).AQ[{ { _^ \ 844\O[1] | WT Ò VÃ CƠ XÔ CỦU CỦ<br>ISÁNY LVỚT BÀU LÂ LU GE LUT QY<br>VP CÁY UQ V CHÁU CỦT QU LU<br>[:asā]; BÀY PQ MÔU ÔW T CHEVÁ<br>LUH CÓ MUU HÀY UQ V CHAU C<br>LUH CÓ MUU HÀY UQ V CHAU C | MARY USTJA SZN AB97                                | ž7C@IABžfP.K7I&(!C                  | "└   ?K7!          | CJ!G9FJ    |                       |
|                 | ŎU ÚQOÚÁŮPOŠŠÁÓÓÁŰÓÚV                            | NUÞOÐANÚUÞÁY ÜQVVÖÞÁÚÓ                                                                                                                                                            | UWQUVE                                             |                                     |                    |            | ÙPÒÒVÁÐJĖ<br>I ÁJØÃ   |