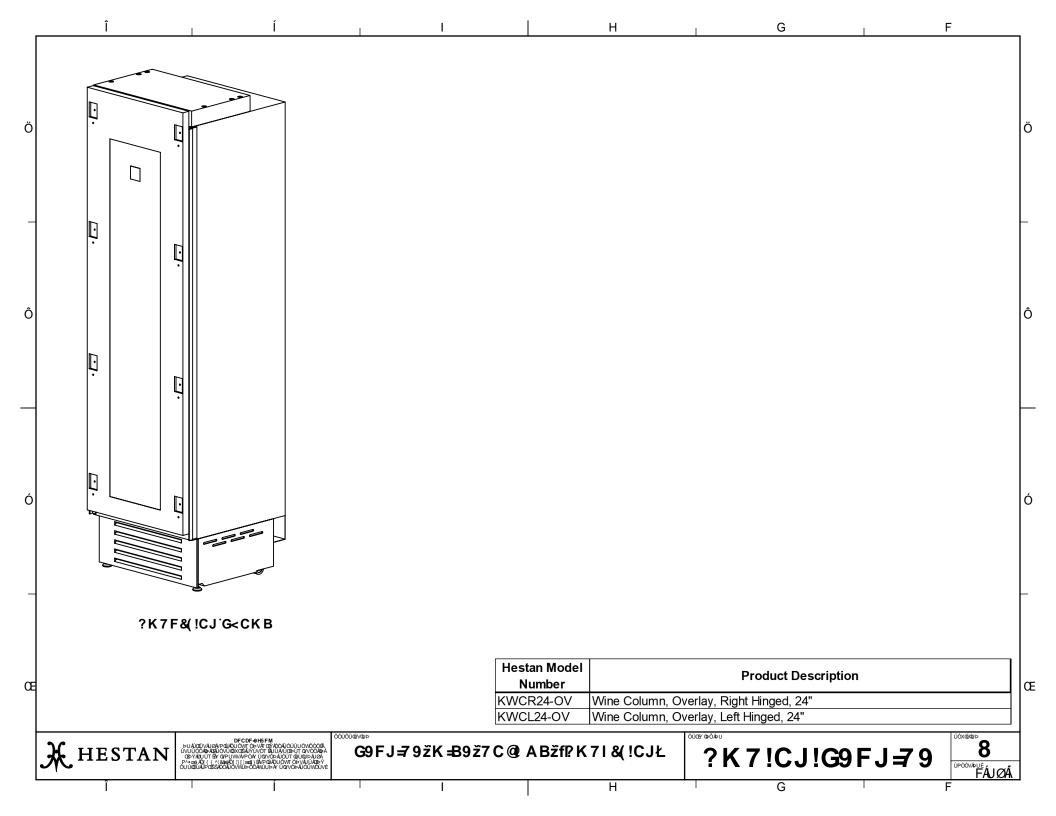

## Wine, Column w/ Overlay Door

KWCx24-OV Parts List

Hestan Commercial Corporation 3375 E. La Palma Ave. Anaheim, CA 92806 (888) 905-7463 RETAIN THIS FOR FUTURE REFERENCE

| Î               |                                                  | ĺ                                                                                                                                                                                 |                                                    | H                                   |                    | G          | F                     |
|-----------------|--------------------------------------------------|-----------------------------------------------------------------------------------------------------------------------------------------------------------------------------------|----------------------------------------------------|-------------------------------------|--------------------|------------|-----------------------|
|                 | REFRIGERATION PARTS LIST                         |                                                                                                                                                                                   |                                                    |                                     |                    |            |                       |
|                 | KWC - WINE COLUMN July 28, 2020                  |                                                                                                                                                                                   |                                                    |                                     |                    |            |                       |
|                 | BALLOON<br>#                                     | HESTAN<br>P/N                                                                                                                                                                     | DES                                                | SCRIPTION                           | NO                 | TES        |                       |
|                 | -                                                |                                                                                                                                                                                   |                                                    |                                     |                    |            |                       |
|                 | 2                                                |                                                                                                                                                                                   | RUBBER PULL MOUNT FOR FAN                          |                                     |                    |            |                       |
|                 | 4                                                |                                                                                                                                                                                   | NTC SENSOR 2K7 GTH WIRED                           |                                     |                    |            |                       |
|                 | 6                                                |                                                                                                                                                                                   | PCB BUZZER                                         |                                     |                    |            |                       |
|                 | 9                                                |                                                                                                                                                                                   | POWER BOARD COVER 749                              |                                     |                    |            |                       |
|                 | 11                                               |                                                                                                                                                                                   | FRIDGE/FRESH FAN ZONE 3414                         |                                     |                    |            |                       |
|                 | 12                                               |                                                                                                                                                                                   |                                                    | SSOR DRIP PAN, EM45/65HHR 115V/60HZ |                    |            | -                     |
|                 | 13                                               | 19 023583 DOOR SWITCH - FRU/FWU                                                                                                                                                   |                                                    |                                     |                    |            |                       |
|                 |                                                  |                                                                                                                                                                                   |                                                    |                                     |                    |            |                       |
|                 | 22                                               | 023586                                                                                                                                                                            | COND. FAN 4412FGL 12V CC WI                        |                                     |                    |            |                       |
|                 | 26                                               |                                                                                                                                                                                   | COMPRESSOR, VCC VEMY3H w                           | W/INVERIER 115V/60H                 |                    |            |                       |
|                 | 29                                               | 023593                                                                                                                                                                            | CONDENSER 0F POWER CORD 300CM SJT 3X16AWG PLUG USA |                                     |                    |            |                       |
|                 | 31                                               |                                                                                                                                                                                   |                                                    | AWG PLUG USA                        |                    |            |                       |
|                 | 33                                               |                                                                                                                                                                                   | WINE CELLAR EVAPORATOR                             |                                     |                    |            |                       |
|                 | 36                                               |                                                                                                                                                                                   | POWER MODULE LED APC-16-3                          |                                     |                    |            |                       |
|                 | 38                                               |                                                                                                                                                                                   | POWER BOARD 115_220V EU/U                          | ,                                   |                    |            |                       |
|                 | 46                                               |                                                                                                                                                                                   | CONTROL PANEL UPPER 599 0F                         |                                     |                    |            |                       |
|                 | 47                                               | 023611                                                                                                                                                                            | CONTROL PANEL LOWER 599 0                          |                                     |                    |            |                       |
|                 | 54                                               |                                                                                                                                                                                   | ANODIZED ALUMINUM JOINING                          | STRIP, LH/RH                        |                    |            |                       |
|                 | 59                                               |                                                                                                                                                                                   | ADJUSTABLE FOOT                                    |                                     |                    |            |                       |
|                 | 65                                               |                                                                                                                                                                                   | FILTER DRYER MS 2V 1 INTERD                        |                                     |                    |            |                       |
|                 | 66                                               |                                                                                                                                                                                   | VENTILATION GRILLE, LOWER,                         |                                     |                    |            |                       |
|                 | 67                                               |                                                                                                                                                                                   | ALUMINUM JOINING STRIP, LH/F                       |                                     |                    |            |                       |
|                 | 74                                               |                                                                                                                                                                                   | MAGNETIC GASKET, DOOR, 599                         |                                     |                    |            |                       |
|                 | 83                                               |                                                                                                                                                                                   | AIR CONVEYOR, WINE, 0F, UPP                        |                                     |                    |            |                       |
|                 | 84                                               |                                                                                                                                                                                   |                                                    |                                     |                    |            |                       |
|                 | 104                                              |                                                                                                                                                                                   | DOOR CLADDING, K 5990FW, HESTAN, STAINLESS, RH     |                                     | SPECIFY COLOR      |            |                       |
|                 | 105                                              | 023918 DOOR CLADDING, K 5990FW, HESTAN, STAINLESS, LH                                                                                                                             |                                                    | ,                                   | SPECIFY COLOR      |            |                       |
|                 | 106                                              |                                                                                                                                                                                   | VENTILATION GRILLE, K 599, ST                      |                                     |                    |            |                       |
|                 | 121                                              |                                                                                                                                                                                   | FRONT WHEEL, COMPLETE                              |                                     |                    |            |                       |
|                 | 122                                              |                                                                                                                                                                                   | REAR WHEEL, COMPLETE                               |                                     |                    |            |                       |
|                 | 127                                              |                                                                                                                                                                                   | WOODEN SHELF, WINE, 599                            |                                     |                    |            |                       |
|                 | 135                                              |                                                                                                                                                                                   | DOOR COMPLETE w/ GLASS, 0F                         | F INT 599, GREY                     | SPECIFY COLOR      |            |                       |
|                 | 136                                              |                                                                                                                                                                                   | HINGE, CFV, LH                                     |                                     |                    |            | -                     |
|                 | 137                                              | 023950                                                                                                                                                                            | HINGE, CFV, RH                                     |                                     |                    |            |                       |
|                 | 162                                              | 023975                                                                                                                                                                            | VERTICAL HANDLE, HESTAN                            |                                     |                    |            |                       |
|                 | 169                                              | 023982                                                                                                                                                                            | DOOR COMPLETE, 0FW K 599, I                        |                                     | SPECIFY COLOR      |            |                       |
|                 | 170                                              |                                                                                                                                                                                   | DOOR COMPLETE, 0FW K 599, I                        |                                     | SPECIFY COLOR      |            |                       |
|                 | 198                                              | 024011                                                                                                                                                                            | INT TOP PIECE, 84 INCH, 599, AL                    |                                     |                    |            |                       |
|                 | 202                                              | 020056                                                                                                                                                                            | MANUAL, INSTALLATION, REFRI                        | IGERATION                           |                    |            |                       |
|                 | 203                                              | 028250                                                                                                                                                                            | MANUAL, USE & CARE, WINE S                         |                                     |                    |            |                       |
|                 | 204                                              | 034490                                                                                                                                                                            | KIT, ANTI-TIP BRACKETS, INDOC                      |                                     |                    |            |                       |
|                 | 208                                              | 034497                                                                                                                                                                            | KIT, OVERLAY DOOR HARDWAF                          | RE, KWC                             |                    |            |                       |
| Y HECKA         | ■ PUÁJOÚVÁJØÁPPOJÁDUĆ                            | CDF-9H5FM<br>W/T OÞ VÁT GÝ ÁÓ ÁU ÒÚ ÜUÖN<br>SÉÁ Í VÍ IV ÖT TÁ LÍ Á Á Í GE LÍ TÁ Ö                                                                                                 |                                                    | 57 C @ A D54D K 71 9/ 10            | ούαν φολευ<br>• Ιν | 0 1166 = : | _ <b>_</b> 70   OXAMP |
| <b>₩</b> HESTAN | OBYAZUÜT ÉV OYPUWA<br>P^*@).AQ[{ { _^ \ 844\O[1] | WT Ò VÃ CƠ XÔ CỦU CỦ<br>ISÁNY LVỚT BÀU LÂ LU GE LUT QY<br>VP CÁY UQ V CHÁU CỦT QU LU<br>[:asā]; BÀY PQ MÔU ÔW T CHEVÁ<br>LUH CÓ MUU HÀY UQ V CHAU C<br>LUH CÓ MUU HÀY UQ V CHAU C | MARY USTJA SZN AB97                                | ž7C@IABžfP.K7I&(!C                  | "└   ?K7!          | CJ!G9FJ    |                       |
|                 | ŎU ÚQOÚÁŮPOŠŠÁÓÓÁŰÓÚV                            | NUÞOÐANÚUÞÁY ÜQVVÖÞÁÚÓ                                                                                                                                                            | UWQUVE                                             |                                     |                    |            | ÙPÒÒVÁÐJĖ<br>I ÁJØÃ   |