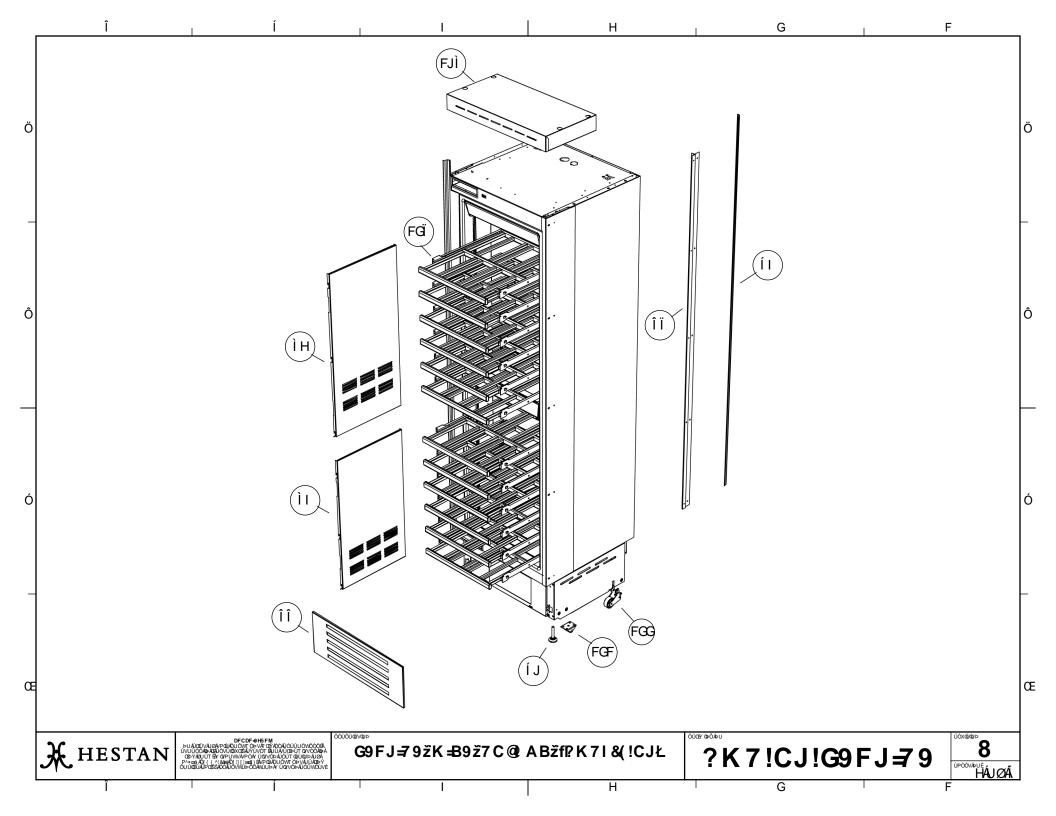

## Wine, Column w/ Overlay Door

KWCx24-OV Parts List

Hestan Commercial Corporation 3375 E. La Palma Ave. Anaheim, CA 92806 (888) 905-7463 RETAIN THIS FOR FUTURE REFERENCE

| Î               |                                                  | ĺ                                                                                                                                                                                 |                                                    | H                                   |                    | G          | F                     |
|-----------------|--------------------------------------------------|-----------------------------------------------------------------------------------------------------------------------------------------------------------------------------------|----------------------------------------------------|-------------------------------------|--------------------|------------|-----------------------|
|                 | REFRIGERATION PARTS LIST                         |                                                                                                                                                                                   |                                                    |                                     |                    |            |                       |
|                 | KWC - WINE COLUMN July 28, 2020                  |                                                                                                                                                                                   |                                                    |                                     |                    |            |                       |
|                 | BALLOON<br>#                                     | HESTAN<br>P/N                                                                                                                                                                     | DES                                                | SCRIPTION                           | NO                 | TES        |                       |
|                 | -                                                |                                                                                                                                                                                   |                                                    |                                     |                    |            |                       |
|                 | 2                                                |                                                                                                                                                                                   | RUBBER PULL MOUNT FOR FAN                          |                                     |                    |            |                       |
|                 | 4                                                |                                                                                                                                                                                   | NTC SENSOR 2K7 GTH WIRED                           |                                     |                    |            |                       |
|                 | 6                                                |                                                                                                                                                                                   | PCB BUZZER                                         |                                     |                    |            |                       |
|                 | 9                                                |                                                                                                                                                                                   | POWER BOARD COVER 749                              |                                     |                    |            |                       |
|                 | 11                                               |                                                                                                                                                                                   | FRIDGE/FRESH FAN ZONE 3414                         |                                     |                    |            |                       |
|                 | 12                                               |                                                                                                                                                                                   |                                                    | SSOR DRIP PAN, EM45/65HHR 115V/60HZ |                    |            | -                     |
|                 | 13                                               | 19 023583 DOOR SWITCH - FRU/FWU                                                                                                                                                   |                                                    |                                     |                    |            |                       |
|                 |                                                  |                                                                                                                                                                                   |                                                    |                                     |                    |            |                       |
|                 | 22                                               | 023586                                                                                                                                                                            | COND. FAN 4412FGL 12V CC WI                        |                                     |                    |            |                       |
|                 | 26                                               |                                                                                                                                                                                   | COMPRESSOR, VCC VEMY3H w                           | W/INVERIER 115V/60H                 |                    |            |                       |
|                 | 29                                               | 023593                                                                                                                                                                            | CONDENSER 0F POWER CORD 300CM SJT 3X16AWG PLUG USA |                                     |                    |            |                       |
|                 | 31                                               |                                                                                                                                                                                   |                                                    | AWG PLUG USA                        |                    |            |                       |
|                 | 33                                               |                                                                                                                                                                                   | WINE CELLAR EVAPORATOR                             |                                     |                    |            |                       |
|                 | 36                                               |                                                                                                                                                                                   | POWER MODULE LED APC-16-3                          |                                     |                    |            |                       |
|                 | 38                                               |                                                                                                                                                                                   | POWER BOARD 115_220V EU/U                          | ,                                   |                    |            |                       |
|                 | 46                                               |                                                                                                                                                                                   | CONTROL PANEL UPPER 599 0F                         |                                     |                    |            |                       |
|                 | 47                                               | 023611                                                                                                                                                                            | CONTROL PANEL LOWER 599 0                          |                                     |                    |            |                       |
|                 | 54                                               |                                                                                                                                                                                   | ANODIZED ALUMINUM JOINING                          | STRIP, LH/RH                        |                    |            |                       |
|                 | 59                                               |                                                                                                                                                                                   | ADJUSTABLE FOOT                                    |                                     |                    |            |                       |
|                 | 65                                               |                                                                                                                                                                                   | FILTER DRYER MS 2V 1 INTERD                        |                                     |                    |            |                       |
|                 | 66                                               |                                                                                                                                                                                   | VENTILATION GRILLE, LOWER,                         |                                     |                    |            |                       |
|                 | 67                                               |                                                                                                                                                                                   | ALUMINUM JOINING STRIP, LH/F                       |                                     |                    |            |                       |
|                 | 74                                               |                                                                                                                                                                                   | MAGNETIC GASKET, DOOR, 599                         |                                     |                    |            |                       |
|                 | 83                                               |                                                                                                                                                                                   | AIR CONVEYOR, WINE, 0F, UPP                        |                                     |                    |            |                       |
|                 | 84                                               |                                                                                                                                                                                   |                                                    |                                     |                    |            |                       |
|                 | 104                                              |                                                                                                                                                                                   | DOOR CLADDING, K 5990FW, HESTAN, STAINLESS, RH     |                                     | SPECIFY COLOR      |            |                       |
|                 | 105                                              | 023918 DOOR CLADDING, K 5990FW, HESTAN, STAINLESS, LH                                                                                                                             |                                                    | ,                                   | SPECIFY COLOR      |            |                       |
|                 | 106                                              |                                                                                                                                                                                   | VENTILATION GRILLE, K 599, ST                      |                                     |                    |            |                       |
|                 | 121                                              |                                                                                                                                                                                   | FRONT WHEEL, COMPLETE                              |                                     |                    |            |                       |
|                 | 122                                              |                                                                                                                                                                                   | REAR WHEEL, COMPLETE                               |                                     |                    |            |                       |
|                 | 127                                              |                                                                                                                                                                                   | WOODEN SHELF, WINE, 599                            |                                     |                    |            |                       |
|                 | 135                                              |                                                                                                                                                                                   | DOOR COMPLETE w/ GLASS, 0F                         | F INT 599, GREY                     | SPECIFY COLOR      |            |                       |
|                 | 136                                              |                                                                                                                                                                                   | HINGE, CFV, LH                                     |                                     |                    |            | -                     |
|                 | 137                                              | 023950                                                                                                                                                                            | HINGE, CFV, RH                                     |                                     |                    |            |                       |
|                 | 162                                              | 023975                                                                                                                                                                            | VERTICAL HANDLE, HESTAN                            |                                     |                    |            |                       |
|                 | 169                                              | 023982                                                                                                                                                                            | DOOR COMPLETE, 0FW K 599, I                        |                                     | SPECIFY COLOR      |            |                       |
|                 | 170                                              |                                                                                                                                                                                   | DOOR COMPLETE, 0FW K 599, I                        |                                     | SPECIFY COLOR      |            |                       |
|                 | 198                                              | 024011                                                                                                                                                                            | INT TOP PIECE, 84 INCH, 599, AL                    |                                     |                    |            |                       |
|                 | 202                                              | 020056                                                                                                                                                                            | MANUAL, INSTALLATION, REFRI                        | IGERATION                           |                    |            |                       |
|                 | 203                                              | 028250                                                                                                                                                                            | MANUAL, USE & CARE, WINE S                         |                                     |                    |            |                       |
|                 | 204                                              | 034490                                                                                                                                                                            | KIT, ANTI-TIP BRACKETS, INDOC                      |                                     |                    |            |                       |
|                 | 208                                              | 034497                                                                                                                                                                            | KIT, OVERLAY DOOR HARDWAF                          | RE, KWC                             |                    |            |                       |
| Y HECKA         | ■ PUÁJOÚVÁJØÁPPOJÁDUĆ                            | CDF-9H5FM<br>W/T OÞ VÁT GÝ ÁÓ ÁU ÒÚ ÜUÖN<br>SÉÁ Í VÍ IV ÖT TÁ LÍ Á Á Í GE LÍ TÁ Ö                                                                                                 |                                                    | 57 C @ A D54D K 71 9/ 10            | ούαν φολευ<br>• Ιν | 0 1166 = : | _ <b>_</b> 70   OXAMP |
| <b>₩</b> HESTAN | OBYAZUÜT ÉV OYPUWA<br>P^*@).AQ[{ { _^ \ 844\O[1] | WT Ò VÃ CƠ XÔ CỦU CỦ<br>ISÁNY LVỚT BÀU LÂ LU GE LUT QY<br>VP CÁY UQ V CHÁU CỦT QU LU<br>[:asā]; BÀY PQ MÔU ÔW T CHEVÁ<br>LUH CÓ MUU HÀY UQ V CHAU C<br>LUH CÓ MUU HÀY UQ V CHAU C | MARY USTJA SZN AB97                                | ž7C@IABžfP.K7I&(!C                  | "└   ?K7!          | CJ!G9FJ    |                       |
|                 | ŎU ÚQOÚÁŮPOŠŠÁÓÓÁŰÓÚV                            | NUÞOÐANÚUÞÁY ÜQVVÖÞÁÚÓ                                                                                                                                                            | UWQUVE                                             |                                     |                    |            | ÙPÒÒVÁÐJĖ<br>I ÁJØÃ   |