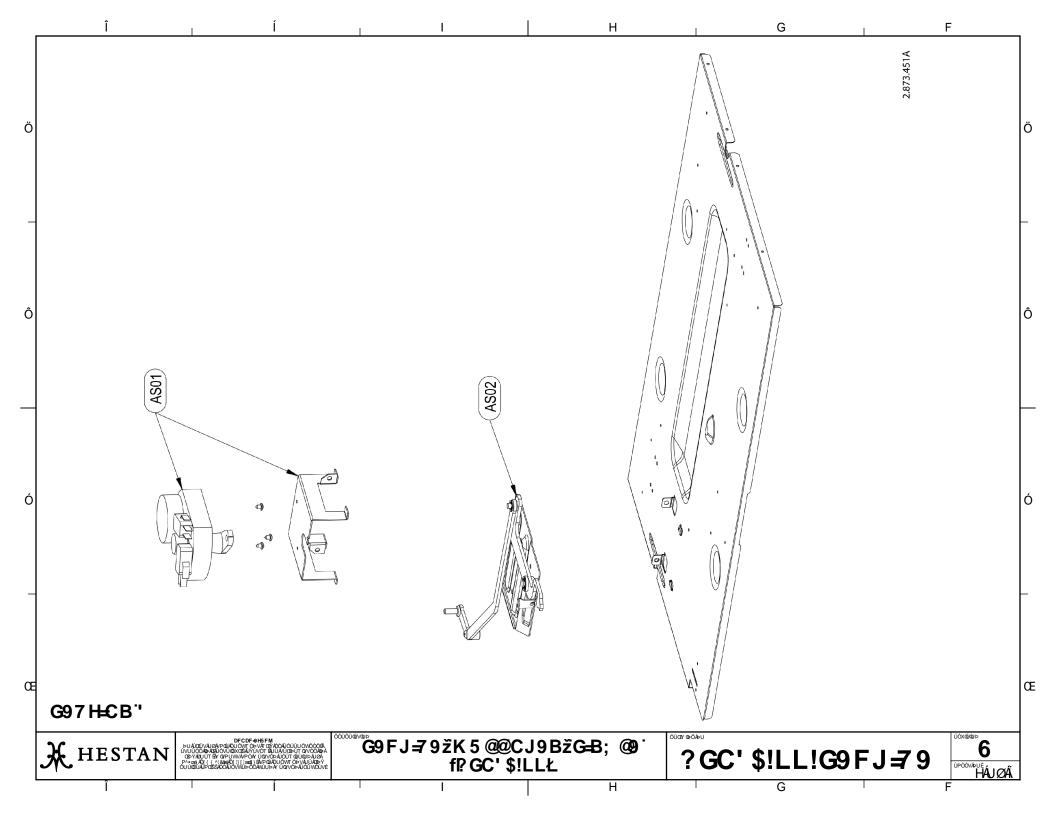

| # | BALLOON<br># | HESTAN<br>P/N    | DESCRIPTION                                                                   | NOTES         |  |
|---|--------------|------------------|-------------------------------------------------------------------------------|---------------|--|
| 2 | GU03         | 025514           | RING ELEMENT SEAL, FIBER, 27/30"                                              |               |  |
| 2 | GU06         | 025515           | GASKET, FIBER, CEILING, 80K                                                   |               |  |
| 2 | LM01         | 025516           | THERMOSTAT BRACKET                                                            |               |  |
| 2 | LM04         | 025517           | UPPER COVER, BACK, 80K                                                        |               |  |
| 2 | VM03         | 025518           | SPACER, ELECTRONIC CONTROL                                                    |               |  |
| 2 | VM04         | 025519           | SCREW, FAN MOTOR, 80K                                                         |               |  |
| 2 | VM08         | 025520           | SPACER, CERAMIC, MAIN POWER CONNECTOR                                         |               |  |
| 3 | AS01         | 025492           | ASSEMBLY MOTOR LOCKING DOOR, 1µ 120V 80K UL                                   |               |  |
| 3 | AS02         | 025493           | ASSEMBLY DOOR LOCKING, 3T, 80K                                                |               |  |
| 4 | CB03         | 025521           | WIRING, OVEN, 30" 80K, DISPLAY BOARD-DISPLAY                                  |               |  |
| 4 | CB04         | 025522           | WIRING, OVEN, 30" 80K, DISPLAY BOARD-DISPLAY                                  |               |  |
| 4 | CB06         | 025552           | WIRING, OVEN, 30" 80K, DISPLAY                                                |               |  |
| 4 | EL05         | 025525           | DISPLAY BOARD, CLOCK, WHITE, UL                                               |               |  |
| 4 | EL06         | 025526           | DISPLAY BOARD, FUNCTION, WHITE                                                |               |  |
| 4 | EL07         | 025527           | DISPLAY BOARD, TEMP., WHITE                                                   |               |  |
| 4 | EL33<br>EL34 | 019678<br>017612 | LED DRIVER, HESTAN                                                            |               |  |
| 4 | EL34<br>EM01 | 025530           | LED MODULE, KNOB LIGHTING, HESTAN SELECTOR, 0+8 POSITION, MULTIFUNCTION MODEL |               |  |
| 4 | EM03         | 025530           | SELECTOR, 10+8 POSITION, MOLTIFONCTION MODEL  SELECTOR, TEMPERATURE           |               |  |
| 4 | EM70         | 025532           | COMMUTATOR, 8F+0 L20 7LA-8902XX, KNOB LIGHTING                                |               |  |
| 4 | MP01         | 020663           | KNOB, HESTAN                                                                  |               |  |
| 4 | MP05         | 025534           | GUIDE, SELECTOR                                                               |               |  |
| 4 | MP07         | 019744           | LENS, DIFFUSER, HESTAN                                                        |               |  |
| 4 | SM10         | 025550           | CONTROL PANEL, FRONT, 80K, HESTAN                                             |               |  |
| 4 | VM15         | 025537           | SPACER, DISPLAY                                                               |               |  |
| 5 | AC31         | 001834           | LOGO, HESTAN, 3.5 X 2.5                                                       |               |  |
| 5 | AS04         | 025538           | OVEN DOOR BASE ASSEMBLY 80K, HESTAN                                           |               |  |
| 5 | CR01         | 025539           | DOOR HINGE ASSEMBLY, 80K GAS/DF/IND.                                          |               |  |
| 5 | MN01         | 020670           | HANDLE, WALL OVEN/WARMING DRAWER                                              |               |  |
| 5 | MN03         | 000463           | ENDCAP, HANDLE, LH, SM                                                        |               |  |
| 5 | MN04         | 000704           | ENDCAP, HANDLE, RH, SM                                                        |               |  |
| 5 | SM11         | 022925-XX        | KIT, OVEN DOOR, LOWER, WALL OVEN (COLOR)                                      | SPECIFY COLOR |  |
|   |              | 025553           | WIRING, OVEN, 30" 80K                                                         |               |  |
|   |              | 025547           | WIRING, KNOB LIGHTING, 80K HESTAN                                             |               |  |