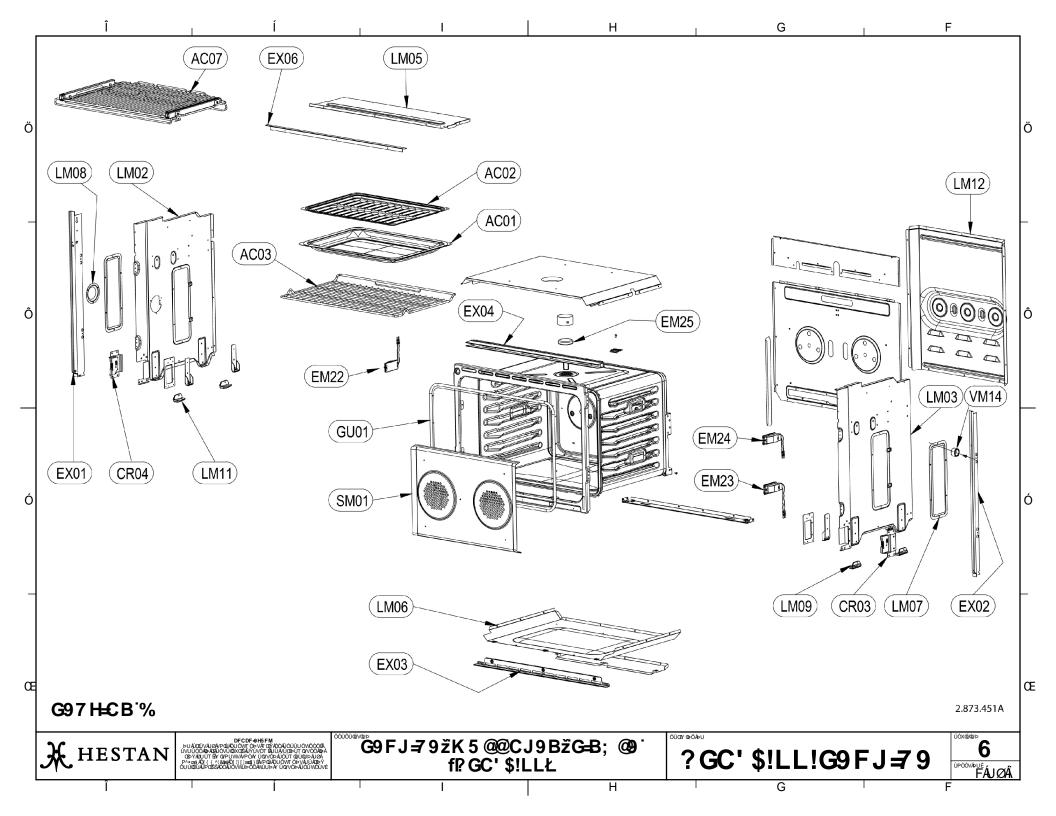

## Single Wall Oven w/ Painted Door

KSO30-XX Parts List

Hestan Commercial Corporation
3375 E. La Palma Ave.
Anaheim, CA 92806
(888) 905-7463
RETAIN THIS FOR FUTURE REFERENCE

|        |                                                                                                           | SINGLE OVEN PARTS LIST  KSO30 / KSO30-XX  Dec. 03. 2018 |                                                            |               |                            |  |
|--------|-----------------------------------------------------------------------------------------------------------|---------------------------------------------------------|------------------------------------------------------------|---------------|----------------------------|--|
|        | SECT. BALLOON                                                                                             |                                                         |                                                            | Dec. 03, 2018 | 1                          |  |
|        | # #                                                                                                       | P/N                                                     | DESCRIPTION                                                | NOTES         |                            |  |
|        | 1 AC01                                                                                                    | 025466                                                  | PAN, ENAMELED                                              |               |                            |  |
|        | 1 AC02                                                                                                    | 025467                                                  | ANTISPLASH SHIELD                                          |               |                            |  |
|        | 1 AC03                                                                                                    | 025468                                                  | RACK, OVEN, CHROME, HESTAN                                 |               | _                          |  |
|        | 1 AC07<br>1 CR03                                                                                          | 025469<br>025470                                        | RACK, TELESCOPIC, HESTAN HINGE RECEIVER, RIGHT, 80K        |               | 4                          |  |
|        | 1 CR04                                                                                                    | 025470                                                  | HINGE RECEIVER, RIGHT, 80K                                 |               | -                          |  |
|        | 1 EM22                                                                                                    | 025471                                                  | LAMP HOLDER WITH BULB, 120VAC, 400mm                       |               | -                          |  |
|        | 1 EM23                                                                                                    | 025473                                                  | LAMP HOLDER WITH BULB, 120VAC, 540mm                       |               |                            |  |
|        | 1 EM24                                                                                                    | 025393                                                  | LAMP HOLDER WITH BULB, 120VAC, 320mm                       |               |                            |  |
|        | 1 EM25                                                                                                    | 025474                                                  | CATALYST 80K                                               |               |                            |  |
|        | 1 EX01                                                                                                    | 025546                                                  | OVEN SUPPORT, LEFT, 80K, MATTE BLACK                       |               |                            |  |
|        | 1 EX02                                                                                                    | 025545                                                  | OVEN SUPPORT, RIGHT, 80K, MATTE BLACK                      |               | _                          |  |
|        | 1 EX03                                                                                                    | 025477                                                  | TRIM, LOWER, OVEN, 80K, MATTE BLACK                        |               |                            |  |
|        | 1 EX04                                                                                                    | 025478                                                  | AIR DEFLECTOR, EXIT, 80K, MATTE BLACK                      |               | 4                          |  |
|        | 1 EX06                                                                                                    | 025544                                                  | SPACER, COOLING CHANNEL, 80K, MATTE BLACK                  |               | -                          |  |
|        | 1 GU01                                                                                                    | 025481<br>025549                                        | FRONT FRAME GASKET, 80K                                    |               | 4                          |  |
|        | 1 LM02<br>1 LM03                                                                                          | 025549                                                  | LEFT SIDE COVER, SINGLE, 80K RIGHT SIDE COVER, SINGLE, 80K |               | -                          |  |
|        | 1 LM05                                                                                                    | 025484                                                  | UPPER COVER, FRONT, 80K                                    |               | 4                          |  |
|        | 1 LM06                                                                                                    | 025485                                                  | BOTTOM COVER ASSEMBLY, OVEN 80K                            | <del> </del>  | †                          |  |
|        | 1 LM07                                                                                                    | 025486                                                  | COVER LATERAL OVEN, 80K                                    |               | †                          |  |
|        | 1 LM08                                                                                                    | 025487                                                  | COVER MEAT PROBE, 80K                                      |               | 1                          |  |
|        | 1 LM09                                                                                                    | 025488                                                  | FOOT, RIGHT, OVEN 80K                                      |               | 1                          |  |
|        | 1 LM11                                                                                                    | 025489                                                  | FOOT, LEFT, OVEN 80K                                       |               |                            |  |
|        | 1 LM12                                                                                                    | 025490                                                  | REAR COVER, 80K                                            |               |                            |  |
|        | 1 SM01                                                                                                    | 025491                                                  | COVER, TWO FAN, ENAMELED                                   |               |                            |  |
|        | 1 VM14                                                                                                    | 025439                                                  | SPACER FOR CERAMIC COOKTOP 24/30/36"                       |               | _                          |  |
|        | 2 CB01                                                                                                    | 025551                                                  | SUPPLY WIRING W/ CONDUIT, SINGLE OVEN, 4-WIRE, USA         |               | 4                          |  |
|        | 2 EL08                                                                                                    | 025496                                                  | POWER BOARD, 80K HAWK3 UL                                  |               | 4                          |  |
|        | 2 EL10                                                                                                    | 025498                                                  | AUXILIARY BOARD, MEAT PROBE                                |               | 4                          |  |
|        | 2 EL11<br>2 EL12                                                                                          | 025499<br>025404                                        | TEMPERATURE PROBE, 80K OVEN OVEN DOOR MICROSWITCH          |               | -                          |  |
|        | 2 EL12                                                                                                    | 025404                                                  | PLUG, MEAT PROBE                                           |               | -                          |  |
|        | 2 EL14                                                                                                    | 025501                                                  | MEAT PROBE                                                 |               | +                          |  |
|        | 2 EL15                                                                                                    | 025403                                                  | FLANGE FOR DOOR MICROSWITCH                                |               | †                          |  |
|        | 2 EM04                                                                                                    | 025502                                                  | TERMINAL BLOCK, 4P FV273                                   |               | 1                          |  |
|        | 2 EM05                                                                                                    | 025503                                                  | DELTA FILTER, 80K                                          |               |                            |  |
|        | 2 EM06                                                                                                    | 025504                                                  | COOLING FAN, TANGENTIAL, 80K, 120V                         |               |                            |  |
|        | 2 EM07                                                                                                    | 025505                                                  | MOTOR, FAN, 80K, LEFT, 120V                                |               |                            |  |
|        | 2 EM10                                                                                                    | 025506                                                  | HEATING ELEMENT AND REFLECTOR ASSEMBLY 3500W               |               | _                          |  |
|        | 2 EM11                                                                                                    | 025507                                                  | BOTTOM HEATING ELEMENT, 3000W 240V                         |               | _                          |  |
|        | 2 EM12                                                                                                    | 025508                                                  | RING HEATING ELEMENT, 1300W 240V                           |               | 4                          |  |
|        | 2 EM14                                                                                                    | 025509                                                  | THERMOSTAT, MANUAL RESET, NC155°C-16A BIPOLAR Ty62-R       |               | 4                          |  |
|        | 2 EM16                                                                                                    | 025510                                                  | THERMOSTAT, FIXED TEMP., 16A 70°C                          |               | 4                          |  |
|        | 2 EM19<br>2 EM20                                                                                          | 025511<br>025512                                        | MOTOR, FAN, 80K, RIGHT, 120V<br>FAN BLADE, SS, LEFT, 30"   | -             | -                          |  |
|        | 2 EM21                                                                                                    | 025512                                                  | FAN BLADE, SS, LEF1, 30                                    | 1             | 4                          |  |
| HESTAN | DFCDF.4H5FM I/AVPQI/AU OWY OF VAT OF YOUN OWY | ÖÖÜÖÜÜÜVQIÞ<br>G9<br>QA<br>BPŸ.                         | EI-705K 5 @@CI0B5C-B: @0. 000000                           |               | ! <b>G</b> 9FJ <b>=</b> 79 |  |

| # | BALLOON<br># | HESTAN<br>P/N    | DESCRIPTION                                                                   | NOTES         |  |
|---|--------------|------------------|-------------------------------------------------------------------------------|---------------|--|
| 2 | GU03         | 025514           | RING ELEMENT SEAL, FIBER, 27/30"                                              |               |  |
| 2 | GU06         | 025515           | GASKET, FIBER, CEILING, 80K                                                   |               |  |
| 2 | LM01         | 025516           | THERMOSTAT BRACKET                                                            |               |  |
| 2 | LM04         | 025517           | UPPER COVER, BACK, 80K                                                        |               |  |
| 2 | VM03         | 025518           | SPACER, ELECTRONIC CONTROL                                                    |               |  |
| 2 | VM04         | 025519           | SCREW, FAN MOTOR, 80K                                                         |               |  |
| 2 | VM08         | 025520           | SPACER, CERAMIC, MAIN POWER CONNECTOR                                         |               |  |
| 3 | AS01         | 025492           | ASSEMBLY MOTOR LOCKING DOOR, 1µ 120V 80K UL                                   |               |  |
| 3 | AS02         | 025493           | ASSEMBLY DOOR LOCKING, 3T, 80K                                                |               |  |
| 4 | CB03         | 025521           | WIRING, OVEN, 30" 80K, DISPLAY BOARD-DISPLAY                                  |               |  |
| 4 | CB04         | 025522           | WIRING, OVEN, 30" 80K, DISPLAY BOARD-DISPLAY                                  |               |  |
| 4 | CB06         | 025552           | WIRING, OVEN, 30" 80K, DISPLAY                                                |               |  |
| 4 | EL05         | 025525           | DISPLAY BOARD, CLOCK, WHITE, UL                                               |               |  |
| 4 | EL06         | 025526           | DISPLAY BOARD, FUNCTION, WHITE                                                |               |  |
| 4 | EL07         | 025527           | DISPLAY BOARD, TEMP., WHITE                                                   |               |  |
| 4 | EL33<br>EL34 | 019678<br>017612 | LED DRIVER, HESTAN                                                            |               |  |
| 4 | EL34<br>EM01 | 025530           | LED MODULE, KNOB LIGHTING, HESTAN SELECTOR, 0+8 POSITION, MULTIFUNCTION MODEL |               |  |
| 4 | EM03         | 025530           | SELECTOR, 10+8 POSITION, MOLTIFONCTION MODEL  SELECTOR, TEMPERATURE           |               |  |
| 4 | EM70         | 025532           | COMMUTATOR, 8F+0 L20 7LA-8902XX, KNOB LIGHTING                                |               |  |
| 4 | MP01         | 020663           | KNOB, HESTAN                                                                  |               |  |
| 4 | MP05         | 025534           | GUIDE, SELECTOR                                                               |               |  |
| 4 | MP07         | 019744           | LENS, DIFFUSER, HESTAN                                                        |               |  |
| 4 | SM10         | 025550           | CONTROL PANEL, FRONT, 80K, HESTAN                                             |               |  |
| 4 | VM15         | 025537           | SPACER, DISPLAY                                                               |               |  |
| 5 | AC31         | 001834           | LOGO, HESTAN, 3.5 X 2.5                                                       |               |  |
| 5 | AS04         | 025538           | OVEN DOOR BASE ASSEMBLY 80K, HESTAN                                           |               |  |
| 5 | CR01         | 025539           | DOOR HINGE ASSEMBLY, 80K GAS/DF/IND.                                          |               |  |
| 5 | MN01         | 020670           | HANDLE, WALL OVEN/WARMING DRAWER                                              |               |  |
| 5 | MN03         | 000463           | ENDCAP, HANDLE, LH, SM                                                        |               |  |
| 5 | MN04         | 000704           | ENDCAP, HANDLE, RH, SM                                                        |               |  |
| 5 | SM11         | 022925-XX        | KIT, OVEN DOOR, LOWER, WALL OVEN (COLOR)                                      | SPECIFY COLOR |  |
|   |              | 025553           | WIRING, OVEN, 30" 80K                                                         |               |  |
|   |              | 025547           | WIRING, KNOB LIGHTING, 80K HESTAN                                             |               |  |