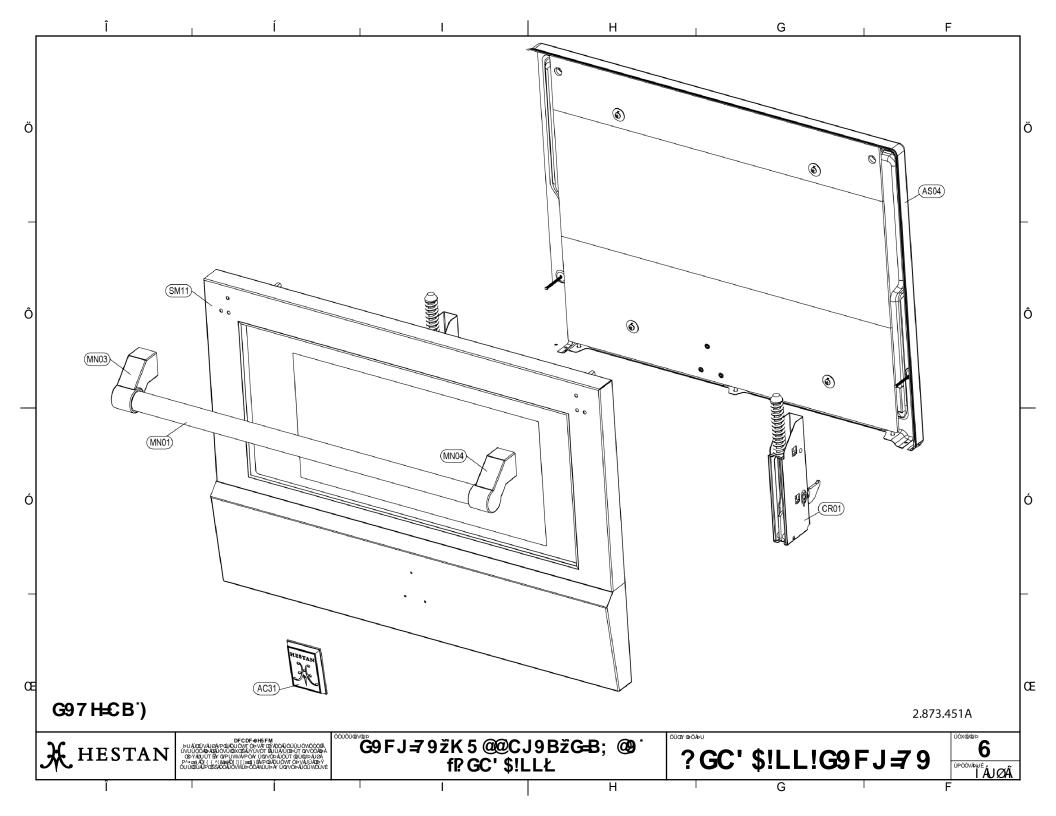

| # | BALLOON<br># | HESTAN<br>P/N    | DESCRIPTION                                                                   | NOTES         |  |
|---|--------------|------------------|-------------------------------------------------------------------------------|---------------|--|
| 2 | GU03         | 025514           | RING ELEMENT SEAL, FIBER, 27/30"                                              |               |  |
| 2 | GU06         | 025515           | GASKET, FIBER, CEILING, 80K                                                   |               |  |
| 2 | LM01         | 025516           | THERMOSTAT BRACKET                                                            |               |  |
| 2 | LM04         | 025517           | UPPER COVER, BACK, 80K                                                        |               |  |
| 2 | VM03         | 025518           | SPACER, ELECTRONIC CONTROL                                                    |               |  |
| 2 | VM04         | 025519           | SCREW, FAN MOTOR, 80K                                                         |               |  |
| 2 | VM08         | 025520           | SPACER, CERAMIC, MAIN POWER CONNECTOR                                         |               |  |
| 3 | AS01         | 025492           | ASSEMBLY MOTOR LOCKING DOOR, 1µ 120V 80K UL                                   |               |  |
| 3 | AS02         | 025493           | ASSEMBLY DOOR LOCKING, 3T, 80K                                                |               |  |
| 4 | CB03         | 025521           | WIRING, OVEN, 30" 80K, DISPLAY BOARD-DISPLAY                                  |               |  |
| 4 | CB04         | 025522           | WIRING, OVEN, 30" 80K, DISPLAY BOARD-DISPLAY                                  |               |  |
| 4 | CB06         | 025552           | WIRING, OVEN, 30" 80K, DISPLAY                                                |               |  |
| 4 | EL05         | 025525           | DISPLAY BOARD, CLOCK, WHITE, UL                                               |               |  |
| 4 | EL06         | 025526           | DISPLAY BOARD, FUNCTION, WHITE                                                |               |  |
| 4 | EL07         | 025527           | DISPLAY BOARD, TEMP., WHITE                                                   |               |  |
| 4 | EL33<br>EL34 | 019678<br>017612 | LED DRIVER, HESTAN                                                            |               |  |
| 4 | EL34<br>EM01 | 025530           | LED MODULE, KNOB LIGHTING, HESTAN SELECTOR, 0+8 POSITION, MULTIFUNCTION MODEL |               |  |
| 4 | EM03         | 025530           | SELECTOR, 10+8 POSITION, MOLTIFONCTION MODEL  SELECTOR, TEMPERATURE           |               |  |
| 4 | EM70         | 025532           | COMMUTATOR, 8F+0 L20 7LA-8902XX, KNOB LIGHTING                                |               |  |
| 4 | MP01         | 020663           | KNOB, HESTAN                                                                  |               |  |
| 4 | MP05         | 025534           | GUIDE, SELECTOR                                                               |               |  |
| 4 | MP07         | 019744           | LENS, DIFFUSER, HESTAN                                                        |               |  |
| 4 | SM10         | 025550           | CONTROL PANEL, FRONT, 80K, HESTAN                                             |               |  |
| 4 | VM15         | 025537           | SPACER, DISPLAY                                                               |               |  |
| 5 | AC31         | 001834           | LOGO, HESTAN, 3.5 X 2.5                                                       |               |  |
| 5 | AS04         | 025538           | OVEN DOOR BASE ASSEMBLY 80K, HESTAN                                           |               |  |
| 5 | CR01         | 025539           | DOOR HINGE ASSEMBLY, 80K GAS/DF/IND.                                          |               |  |
| 5 | MN01         | 020670           | HANDLE, WALL OVEN/WARMING DRAWER                                              |               |  |
| 5 | MN03         | 000463           | ENDCAP, HANDLE, LH, SM                                                        |               |  |
| 5 | MN04         | 000704           | ENDCAP, HANDLE, RH, SM                                                        |               |  |
| 5 | SM11         | 022925-XX        | KIT, OVEN DOOR, LOWER, WALL OVEN (COLOR)                                      | SPECIFY COLOR |  |
|   |              | 025553           | WIRING, OVEN, 30" 80K                                                         |               |  |
|   |              | 025547           | WIRING, KNOB LIGHTING, 80K HESTAN                                             |               |  |