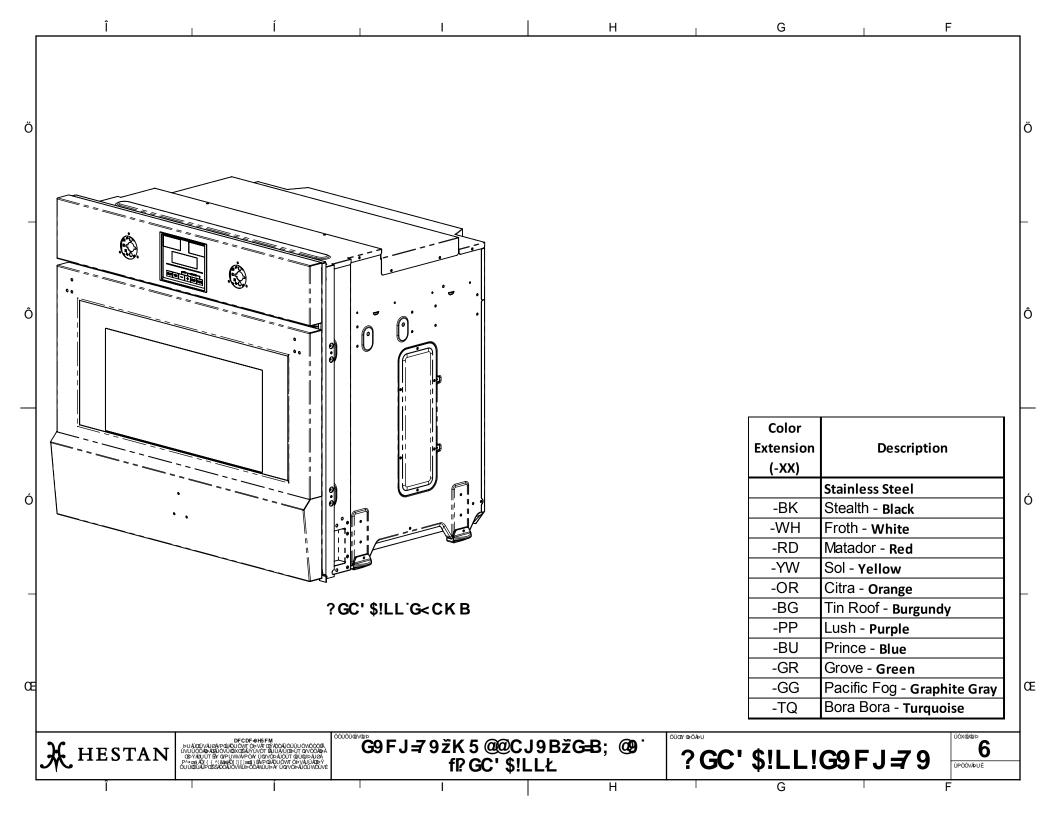

## Single Wall Oven w/ Painted Door

KSO30-XX Parts List

Hestan Commercial Corporation
3375 E. La Palma Ave.
Anaheim, CA 92806
(888) 905-7463
RETAIN THIS FOR FUTURE REFERENCE

|        |                                                                                                           | SINGLE OVEN PARTS LIST  KSO30 / KSO30-XX  Dec. 03. 2018 |                                                            |               |                            |  |
|--------|-----------------------------------------------------------------------------------------------------------|---------------------------------------------------------|------------------------------------------------------------|---------------|----------------------------|--|
|        | SECT. BALLOON                                                                                             |                                                         |                                                            | Dec. 03, 2018 | 1                          |  |
|        | # #                                                                                                       | P/N                                                     | DESCRIPTION                                                | NOTES         |                            |  |
|        | 1 AC01                                                                                                    | 025466                                                  | PAN, ENAMELED                                              |               |                            |  |
|        | 1 AC02                                                                                                    | 025467                                                  | ANTISPLASH SHIELD                                          |               |                            |  |
|        | 1 AC03                                                                                                    | 025468                                                  | RACK, OVEN, CHROME, HESTAN                                 |               | _                          |  |
|        | 1 AC07<br>1 CR03                                                                                          | 025469<br>025470                                        | RACK, TELESCOPIC, HESTAN HINGE RECEIVER, RIGHT, 80K        |               | 4                          |  |
|        | 1 CR04                                                                                                    | 025470                                                  | HINGE RECEIVER, RIGHT, 80K                                 |               | -                          |  |
|        | 1 EM22                                                                                                    | 025471                                                  | LAMP HOLDER WITH BULB, 120VAC, 400mm                       |               | -                          |  |
|        | 1 EM23                                                                                                    | 025473                                                  | LAMP HOLDER WITH BULB, 120VAC, 540mm                       |               |                            |  |
|        | 1 EM24                                                                                                    | 025393                                                  | LAMP HOLDER WITH BULB, 120VAC, 320mm                       |               |                            |  |
|        | 1 EM25                                                                                                    | 025474                                                  | CATALYST 80K                                               |               |                            |  |
|        | 1 EX01                                                                                                    | 025546                                                  | OVEN SUPPORT, LEFT, 80K, MATTE BLACK                       |               |                            |  |
|        | 1 EX02                                                                                                    | 025545                                                  | OVEN SUPPORT, RIGHT, 80K, MATTE BLACK                      |               | _                          |  |
|        | 1 EX03                                                                                                    | 025477                                                  | TRIM, LOWER, OVEN, 80K, MATTE BLACK                        |               |                            |  |
|        | 1 EX04                                                                                                    | 025478                                                  | AIR DEFLECTOR, EXIT, 80K, MATTE BLACK                      |               | 4                          |  |
|        | 1 EX06                                                                                                    | 025544                                                  | SPACER, COOLING CHANNEL, 80K, MATTE BLACK                  |               | -                          |  |
|        | 1 GU01                                                                                                    | 025481<br>025549                                        | FRONT FRAME GASKET, 80K                                    |               | 4                          |  |
|        | 1 LM02<br>1 LM03                                                                                          | 025549                                                  | LEFT SIDE COVER, SINGLE, 80K RIGHT SIDE COVER, SINGLE, 80K |               | -                          |  |
|        | 1 LM05                                                                                                    | 025484                                                  | UPPER COVER, FRONT, 80K                                    |               | 4                          |  |
|        | 1 LM06                                                                                                    | 025485                                                  | BOTTOM COVER ASSEMBLY, OVEN 80K                            | <del> </del>  | †                          |  |
|        | 1 LM07                                                                                                    | 025486                                                  | COVER LATERAL OVEN, 80K                                    |               | †                          |  |
|        | 1 LM08                                                                                                    | 025487                                                  | COVER MEAT PROBE, 80K                                      |               | 1                          |  |
|        | 1 LM09                                                                                                    | 025488                                                  | FOOT, RIGHT, OVEN 80K                                      |               | 1                          |  |
|        | 1 LM11                                                                                                    | 025489                                                  | FOOT, LEFT, OVEN 80K                                       |               |                            |  |
|        | 1 LM12                                                                                                    | 025490                                                  | REAR COVER, 80K                                            |               |                            |  |
|        | 1 SM01                                                                                                    | 025491                                                  | COVER, TWO FAN, ENAMELED                                   |               |                            |  |
|        | 1 VM14                                                                                                    | 025439                                                  | SPACER FOR CERAMIC COOKTOP 24/30/36"                       |               | _                          |  |
|        | 2 CB01                                                                                                    | 025551                                                  | SUPPLY WIRING W/ CONDUIT, SINGLE OVEN, 4-WIRE, USA         |               | 4                          |  |
|        | 2 EL08                                                                                                    | 025496                                                  | POWER BOARD, 80K HAWK3 UL                                  |               | 4                          |  |
|        | 2 EL10                                                                                                    | 025498                                                  | AUXILIARY BOARD, MEAT PROBE                                |               | 4                          |  |
|        | 2 EL11<br>2 EL12                                                                                          | 025499<br>025404                                        | TEMPERATURE PROBE, 80K OVEN OVEN DOOR MICROSWITCH          |               | -                          |  |
|        | 2 EL12                                                                                                    | 025404                                                  | PLUG, MEAT PROBE                                           |               | -                          |  |
|        | 2 EL14                                                                                                    | 025501                                                  | MEAT PROBE                                                 |               | +                          |  |
|        | 2 EL15                                                                                                    | 025403                                                  | FLANGE FOR DOOR MICROSWITCH                                |               | †                          |  |
|        | 2 EM04                                                                                                    | 025502                                                  | TERMINAL BLOCK, 4P FV273                                   |               | 1                          |  |
|        | 2 EM05                                                                                                    | 025503                                                  | DELTA FILTER, 80K                                          |               |                            |  |
|        | 2 EM06                                                                                                    | 025504                                                  | COOLING FAN, TANGENTIAL, 80K, 120V                         |               |                            |  |
|        | 2 EM07                                                                                                    | 025505                                                  | MOTOR, FAN, 80K, LEFT, 120V                                |               |                            |  |
|        | 2 EM10                                                                                                    | 025506                                                  | HEATING ELEMENT AND REFLECTOR ASSEMBLY 3500W               |               | _                          |  |
|        | 2 EM11                                                                                                    | 025507                                                  | BOTTOM HEATING ELEMENT, 3000W 240V                         |               | _                          |  |
|        | 2 EM12                                                                                                    | 025508                                                  | RING HEATING ELEMENT, 1300W 240V                           |               | 4                          |  |
|        | 2 EM14                                                                                                    | 025509                                                  | THERMOSTAT, MANUAL RESET, NC155°C-16A BIPOLAR Ty62-R       |               | 4                          |  |
|        | 2 EM16                                                                                                    | 025510                                                  | THERMOSTAT, FIXED TEMP., 16A 70°C                          |               | 4                          |  |
|        | 2 EM19<br>2 EM20                                                                                          | 025511<br>025512                                        | MOTOR, FAN, 80K, RIGHT, 120V<br>FAN BLADE, SS, LEFT, 30"   | -             | -                          |  |
|        | 2 EM21                                                                                                    | 025512                                                  | FAN BLADE, SS, LEF1, 30                                    | 1             | 4                          |  |
| HESTAN | DFCDF.4H5FM I/AVPQI/AU OWY OF VAT OF YOUN OWY | ÖÖÜÖÜÜÜVQIÞ<br>G9<br>QA<br>BPŸ.                         | EI-705K 5 @@CI0B5C-B: @0. 000000                           |               | ! <b>G</b> 9FJ <b>=</b> 79 |  |