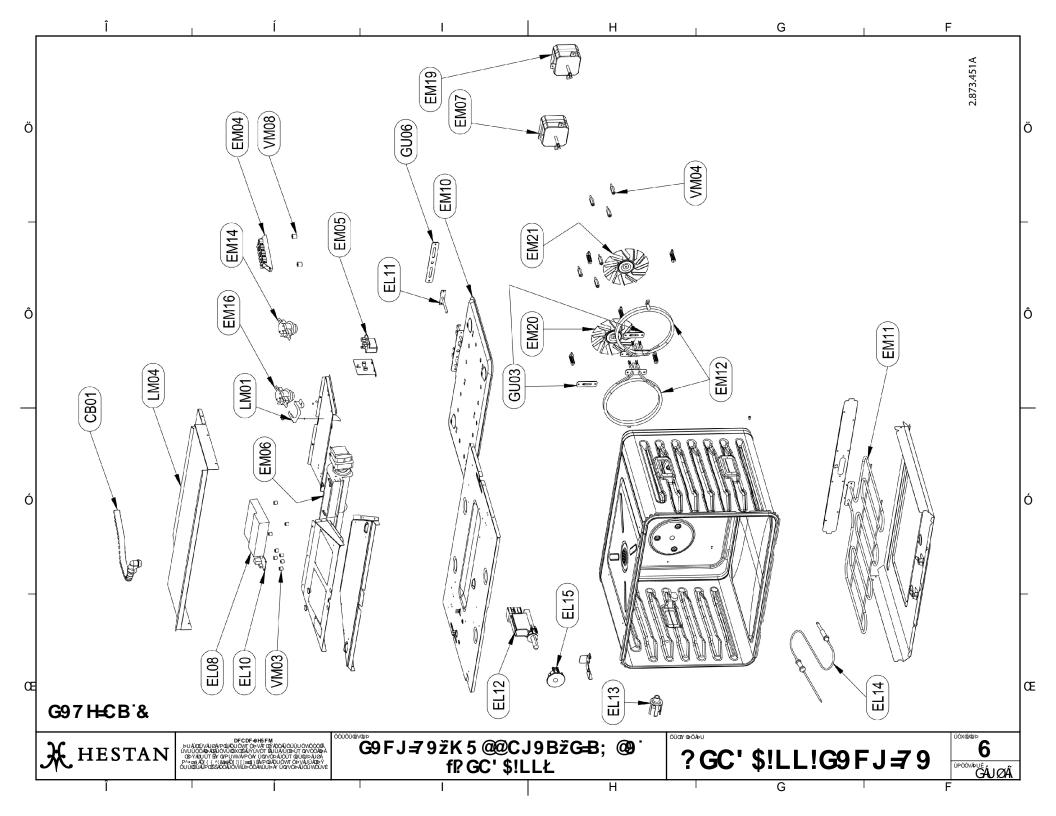

| # | BALLOON<br># | HESTAN<br>P/N    | DESCRIPTION                                                                   | NOTES         |  |
|---|--------------|------------------|-------------------------------------------------------------------------------|---------------|--|
| 2 | GU03         | 025514           | RING ELEMENT SEAL, FIBER, 27/30"                                              |               |  |
| 2 | GU06         | 025515           | GASKET, FIBER, CEILING, 80K                                                   |               |  |
| 2 | LM01         | 025516           | THERMOSTAT BRACKET                                                            |               |  |
| 2 | LM04         | 025517           | UPPER COVER, BACK, 80K                                                        |               |  |
| 2 | VM03         | 025518           | SPACER, ELECTRONIC CONTROL                                                    |               |  |
| 2 | VM04         | 025519           | SCREW, FAN MOTOR, 80K                                                         |               |  |
| 2 | VM08         | 025520           | SPACER, CERAMIC, MAIN POWER CONNECTOR                                         |               |  |
| 3 | AS01         | 025492           | ASSEMBLY MOTOR LOCKING DOOR, 1µ 120V 80K UL                                   |               |  |
| 3 | AS02         | 025493           | ASSEMBLY DOOR LOCKING, 3T, 80K                                                |               |  |
| 4 | CB03         | 025521           | WIRING, OVEN, 30" 80K, DISPLAY BOARD-DISPLAY                                  |               |  |
| 4 | CB04         | 025522           | WIRING, OVEN, 30" 80K, DISPLAY BOARD-DISPLAY                                  |               |  |
| 4 | CB06         | 025552           | WIRING, OVEN, 30" 80K, DISPLAY                                                |               |  |
| 4 | EL05         | 025525           | DISPLAY BOARD, CLOCK, WHITE, UL                                               |               |  |
| 4 | EL06         | 025526           | DISPLAY BOARD, FUNCTION, WHITE                                                |               |  |
| 4 | EL07         | 025527           | DISPLAY BOARD, TEMP., WHITE                                                   |               |  |
| 4 | EL33<br>EL34 | 019678<br>017612 | LED DRIVER, HESTAN                                                            |               |  |
| 4 | EL34<br>EM01 | 025530           | LED MODULE, KNOB LIGHTING, HESTAN SELECTOR, 0+8 POSITION, MULTIFUNCTION MODEL |               |  |
| 4 | EM03         | 025530           | SELECTOR, 10+8 POSITION, MOLTIFONCTION MODEL  SELECTOR, TEMPERATURE           |               |  |
| 4 | EM70         | 025532           | COMMUTATOR, 8F+0 L20 7LA-8902XX, KNOB LIGHTING                                |               |  |
| 4 | MP01         | 020663           | KNOB, HESTAN                                                                  |               |  |
| 4 | MP05         | 025534           | GUIDE, SELECTOR                                                               |               |  |
| 4 | MP07         | 019744           | LENS, DIFFUSER, HESTAN                                                        |               |  |
| 4 | SM10         | 025550           | CONTROL PANEL, FRONT, 80K, HESTAN                                             |               |  |
| 4 | VM15         | 025537           | SPACER, DISPLAY                                                               |               |  |
| 5 | AC31         | 001834           | LOGO, HESTAN, 3.5 X 2.5                                                       |               |  |
| 5 | AS04         | 025538           | OVEN DOOR BASE ASSEMBLY 80K, HESTAN                                           |               |  |
| 5 | CR01         | 025539           | DOOR HINGE ASSEMBLY, 80K GAS/DF/IND.                                          |               |  |
| 5 | MN01         | 020670           | HANDLE, WALL OVEN/WARMING DRAWER                                              |               |  |
| 5 | MN03         | 000463           | ENDCAP, HANDLE, LH, SM                                                        |               |  |
| 5 | MN04         | 000704           | ENDCAP, HANDLE, RH, SM                                                        |               |  |
| 5 | SM11         | 022925-XX        | KIT, OVEN DOOR, LOWER, WALL OVEN (COLOR)                                      | SPECIFY COLOR |  |
|   |              | 025553           | WIRING, OVEN, 30" 80K                                                         |               |  |
|   |              | 025547           | WIRING, KNOB LIGHTING, 80K HESTAN                                             |               |  |