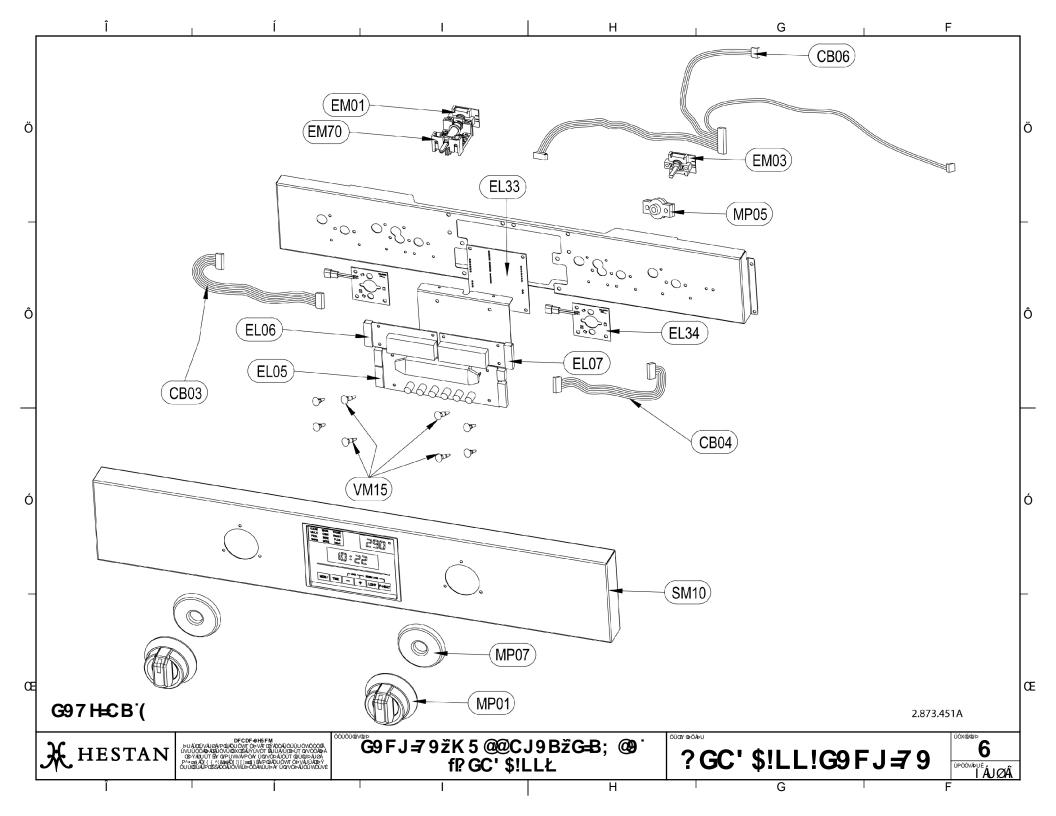

## Single Wall Oven w/ Painted Door

KSO30-XX Parts List

Hestan Commercial Corporation
3375 E. La Palma Ave.
Anaheim, CA 92806
(888) 905-7463
RETAIN THIS FOR FUTURE REFERENCE

|        |                                                                                                           | SINGLE OVEN PARTS LIST  KSO30 / KSO30-XX  Dec. 03. 2018 |                                                            |               |                            |  |
|--------|-----------------------------------------------------------------------------------------------------------|---------------------------------------------------------|------------------------------------------------------------|---------------|----------------------------|--|
|        | SECT. BALLOON                                                                                             |                                                         |                                                            | Dec. 03, 2018 | 1                          |  |
|        | # #                                                                                                       | P/N                                                     | DESCRIPTION                                                | NOTES         |                            |  |
|        | 1 AC01                                                                                                    | 025466                                                  | PAN, ENAMELED                                              |               |                            |  |
|        | 1 AC02                                                                                                    | 025467                                                  | ANTISPLASH SHIELD                                          |               |                            |  |
|        | 1 AC03                                                                                                    | 025468                                                  | RACK, OVEN, CHROME, HESTAN                                 |               | _                          |  |
|        | 1 AC07<br>1 CR03                                                                                          | 025469<br>025470                                        | RACK, TELESCOPIC, HESTAN HINGE RECEIVER, RIGHT, 80K        |               | 4                          |  |
|        | 1 CR04                                                                                                    | 025470                                                  | HINGE RECEIVER, RIGHT, 80K                                 |               | -                          |  |
|        | 1 EM22                                                                                                    | 025471                                                  | LAMP HOLDER WITH BULB, 120VAC, 400mm                       |               | -                          |  |
|        | 1 EM23                                                                                                    | 025473                                                  | LAMP HOLDER WITH BULB, 120VAC, 540mm                       |               |                            |  |
|        | 1 EM24                                                                                                    | 025393                                                  | LAMP HOLDER WITH BULB, 120VAC, 320mm                       |               |                            |  |
|        | 1 EM25                                                                                                    | 025474                                                  | CATALYST 80K                                               |               |                            |  |
|        | 1 EX01                                                                                                    | 025546                                                  | OVEN SUPPORT, LEFT, 80K, MATTE BLACK                       |               |                            |  |
|        | 1 EX02                                                                                                    | 025545                                                  | OVEN SUPPORT, RIGHT, 80K, MATTE BLACK                      |               | _                          |  |
|        | 1 EX03                                                                                                    | 025477                                                  | TRIM, LOWER, OVEN, 80K, MATTE BLACK                        |               |                            |  |
|        | 1 EX04                                                                                                    | 025478                                                  | AIR DEFLECTOR, EXIT, 80K, MATTE BLACK                      |               | 4                          |  |
|        | 1 EX06                                                                                                    | 025544                                                  | SPACER, COOLING CHANNEL, 80K, MATTE BLACK                  |               | -                          |  |
|        | 1 GU01                                                                                                    | 025481<br>025549                                        | FRONT FRAME GASKET, 80K                                    |               | 4                          |  |
|        | 1 LM02<br>1 LM03                                                                                          | 025549                                                  | LEFT SIDE COVER, SINGLE, 80K RIGHT SIDE COVER, SINGLE, 80K |               | -                          |  |
|        | 1 LM05                                                                                                    | 025484                                                  | UPPER COVER, FRONT, 80K                                    |               | 4                          |  |
|        | 1 LM06                                                                                                    | 025485                                                  | BOTTOM COVER ASSEMBLY, OVEN 80K                            | <del> </del>  | †                          |  |
|        | 1 LM07                                                                                                    | 025486                                                  | COVER LATERAL OVEN, 80K                                    |               | †                          |  |
|        | 1 LM08                                                                                                    | 025487                                                  | COVER MEAT PROBE, 80K                                      |               | 1                          |  |
|        | 1 LM09                                                                                                    | 025488                                                  | FOOT, RIGHT, OVEN 80K                                      |               | 1                          |  |
|        | 1 LM11                                                                                                    | 025489                                                  | FOOT, LEFT, OVEN 80K                                       |               |                            |  |
|        | 1 LM12                                                                                                    | 025490                                                  | REAR COVER, 80K                                            |               |                            |  |
|        | 1 SM01                                                                                                    | 025491                                                  | COVER, TWO FAN, ENAMELED                                   |               |                            |  |
|        | 1 VM14                                                                                                    | 025439                                                  | SPACER FOR CERAMIC COOKTOP 24/30/36"                       |               | _                          |  |
|        | 2 CB01                                                                                                    | 025551                                                  | SUPPLY WIRING W/ CONDUIT, SINGLE OVEN, 4-WIRE, USA         |               | 4                          |  |
|        | 2 EL08                                                                                                    | 025496                                                  | POWER BOARD, 80K HAWK3 UL                                  |               | 4                          |  |
|        | 2 EL10                                                                                                    | 025498                                                  | AUXILIARY BOARD, MEAT PROBE                                |               | 4                          |  |
|        | 2 EL11<br>2 EL12                                                                                          | 025499<br>025404                                        | TEMPERATURE PROBE, 80K OVEN OVEN DOOR MICROSWITCH          |               | -                          |  |
|        | 2 EL12                                                                                                    | 025404                                                  | PLUG, MEAT PROBE                                           |               | -                          |  |
|        | 2 EL14                                                                                                    | 025501                                                  | MEAT PROBE                                                 |               | +                          |  |
|        | 2 EL15                                                                                                    | 025403                                                  | FLANGE FOR DOOR MICROSWITCH                                |               | †                          |  |
|        | 2 EM04                                                                                                    | 025502                                                  | TERMINAL BLOCK, 4P FV273                                   |               | 1                          |  |
|        | 2 EM05                                                                                                    | 025503                                                  | DELTA FILTER, 80K                                          |               |                            |  |
|        | 2 EM06                                                                                                    | 025504                                                  | COOLING FAN, TANGENTIAL, 80K, 120V                         |               |                            |  |
|        | 2 EM07                                                                                                    | 025505                                                  | MOTOR, FAN, 80K, LEFT, 120V                                |               |                            |  |
|        | 2 EM10                                                                                                    | 025506                                                  | HEATING ELEMENT AND REFLECTOR ASSEMBLY 3500W               |               | _                          |  |
|        | 2 EM11                                                                                                    | 025507                                                  | BOTTOM HEATING ELEMENT, 3000W 240V                         |               | _                          |  |
|        | 2 EM12                                                                                                    | 025508                                                  | RING HEATING ELEMENT, 1300W 240V                           |               | 4                          |  |
|        | 2 EM14                                                                                                    | 025509                                                  | THERMOSTAT, MANUAL RESET, NC155°C-16A BIPOLAR Ty62-R       |               | 4                          |  |
|        | 2 EM16                                                                                                    | 025510                                                  | THERMOSTAT, FIXED TEMP., 16A 70°C                          |               | 4                          |  |
|        | 2 EM19<br>2 EM20                                                                                          | 025511<br>025512                                        | MOTOR, FAN, 80K, RIGHT, 120V<br>FAN BLADE, SS, LEFT, 30"   | -             | -                          |  |
|        | 2 EM21                                                                                                    | 025512                                                  | FAN BLADE, SS, LEF1, 30                                    | 1             | 4                          |  |
| HESTAN | DFCDF.4H5FM I/AVPQI/AU OWY OF VAT OF YOUN OWY | ÖÖÜÖÜÜÜVQIÞ<br>G9<br>QA<br>BPŸ.                         | EI-705K 5 @@CI0B5C-B: @0. 000000                           |               | ! <b>G</b> 9FJ <b>=</b> 79 |  |

| # | BALLOON<br># | HESTAN<br>P/N    | DESCRIPTION                                                                   | NOTES         |  |
|---|--------------|------------------|-------------------------------------------------------------------------------|---------------|--|
| 2 | GU03         | 025514           | RING ELEMENT SEAL, FIBER, 27/30"                                              |               |  |
| 2 | GU06         | 025515           | GASKET, FIBER, CEILING, 80K                                                   |               |  |
| 2 | LM01         | 025516           | THERMOSTAT BRACKET                                                            |               |  |
| 2 | LM04         | 025517           | UPPER COVER, BACK, 80K                                                        |               |  |
| 2 | VM03         | 025518           | SPACER, ELECTRONIC CONTROL                                                    |               |  |
| 2 | VM04         | 025519           | SCREW, FAN MOTOR, 80K                                                         |               |  |
| 2 | VM08         | 025520           | SPACER, CERAMIC, MAIN POWER CONNECTOR                                         |               |  |
| 3 | AS01         | 025492           | ASSEMBLY MOTOR LOCKING DOOR, 1µ 120V 80K UL                                   |               |  |
| 3 | AS02         | 025493           | ASSEMBLY DOOR LOCKING, 3T, 80K                                                |               |  |
| 4 | CB03         | 025521           | WIRING, OVEN, 30" 80K, DISPLAY BOARD-DISPLAY                                  |               |  |
| 4 | CB04         | 025522           | WIRING, OVEN, 30" 80K, DISPLAY BOARD-DISPLAY                                  |               |  |
| 4 | CB06         | 025552           | WIRING, OVEN, 30" 80K, DISPLAY                                                |               |  |
| 4 | EL05         | 025525           | DISPLAY BOARD, CLOCK, WHITE, UL                                               |               |  |
| 4 | EL06         | 025526           | DISPLAY BOARD, FUNCTION, WHITE                                                |               |  |
| 4 | EL07         | 025527           | DISPLAY BOARD, TEMP., WHITE                                                   |               |  |
| 4 | EL33<br>EL34 | 019678<br>017612 | LED DRIVER, HESTAN                                                            |               |  |
| 4 | EL34<br>EM01 | 025530           | LED MODULE, KNOB LIGHTING, HESTAN SELECTOR, 0+8 POSITION, MULTIFUNCTION MODEL |               |  |
| 4 | EM03         | 025530           | SELECTOR, 10+8 POSITION, MOLTIFONCTION MODEL  SELECTOR, TEMPERATURE           |               |  |
| 4 | EM70         | 025532           | COMMUTATOR, 8F+0 L20 7LA-8902XX, KNOB LIGHTING                                |               |  |
| 4 | MP01         | 020663           | KNOB, HESTAN                                                                  |               |  |
| 4 | MP05         | 025534           | GUIDE, SELECTOR                                                               |               |  |
| 4 | MP07         | 019744           | LENS, DIFFUSER, HESTAN                                                        |               |  |
| 4 | SM10         | 025550           | CONTROL PANEL, FRONT, 80K, HESTAN                                             |               |  |
| 4 | VM15         | 025537           | SPACER, DISPLAY                                                               |               |  |
| 5 | AC31         | 001834           | LOGO, HESTAN, 3.5 X 2.5                                                       |               |  |
| 5 | AS04         | 025538           | OVEN DOOR BASE ASSEMBLY 80K, HESTAN                                           |               |  |
| 5 | CR01         | 025539           | DOOR HINGE ASSEMBLY, 80K GAS/DF/IND.                                          |               |  |
| 5 | MN01         | 020670           | HANDLE, WALL OVEN/WARMING DRAWER                                              |               |  |
| 5 | MN03         | 000463           | ENDCAP, HANDLE, LH, SM                                                        |               |  |
| 5 | MN04         | 000704           | ENDCAP, HANDLE, RH, SM                                                        |               |  |
| 5 | SM11         | 022925-XX        | KIT, OVEN DOOR, LOWER, WALL OVEN (COLOR)                                      | SPECIFY COLOR |  |
|   |              | 025553           | WIRING, OVEN, 30" 80K                                                         |               |  |
|   |              | 025547           | WIRING, KNOB LIGHTING, 80K HESTAN                                             |               |  |