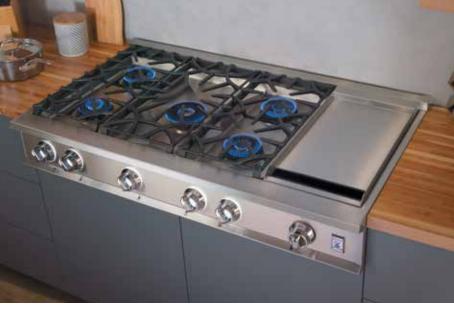

### **HESTAN'S CIRCUFLAME™ POWER BURNER**

delivers up to 30,000 BTUs so you can go from 0° to crab boil in no time.

48" Gas Rangetop 30" and 36" Gas Rangetops also available