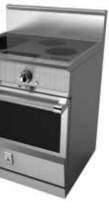

# Electric

36" Electric Radiant Cooktop 30" Electric Radiant Cooktop also available

**SPECTRUM POWER DISPLAY<sup>TM</sup>** The Spectrum Power Display on our radiant cook tops empowers you with instantly

30" Double Wall Oven

30" Single Wall Oven

Hestan electric products deliver culinary power wherever – and however – your kitchen needs it. Our wall ovens' TwinVection<sup>™</sup> Technology optimizes dual convection fans for perfectly balanced temperature control. Eleven specialized cooking modes ensure triumphant soufflés, standing rib roasts and breads. Speaking of, the convection warming drawer is a wonder at everything from proofing bread to dehydrating foods. Electric Radiant Cooktops marry exceptional power with intuitive control.