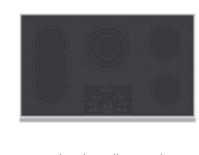

# Electric

36" Electric Radiant Cooktop 30" Electric Radiant Cooktop also available

**SPECTRUM POWER DISPLAY<sup>TM</sup>** The Spectrum Power Display on our radiant cook tops empowers you with instantly