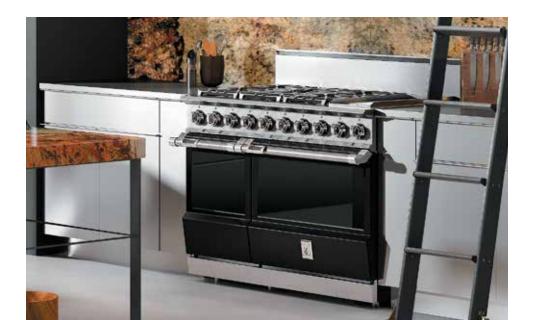

The Hestan kitchen is available in 12 color finishes, including classic stainless.

36" Dual Fuel Range shown in Citra 30" triple stack with Microwave (with trim kit), Single Oven and Warming Drawer