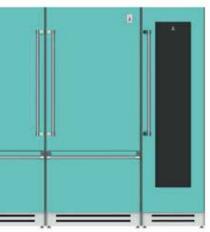

84" Column Freezer (L), Refrigerator and Wine Cellar (R) Ensemble Refrigeration Suite<sup>™</sup> shown in Steeletto

18" Column Freezer 24" and 30" Column Freezers also available

24" Column Refrigerator 30" Column Refrigerator also available