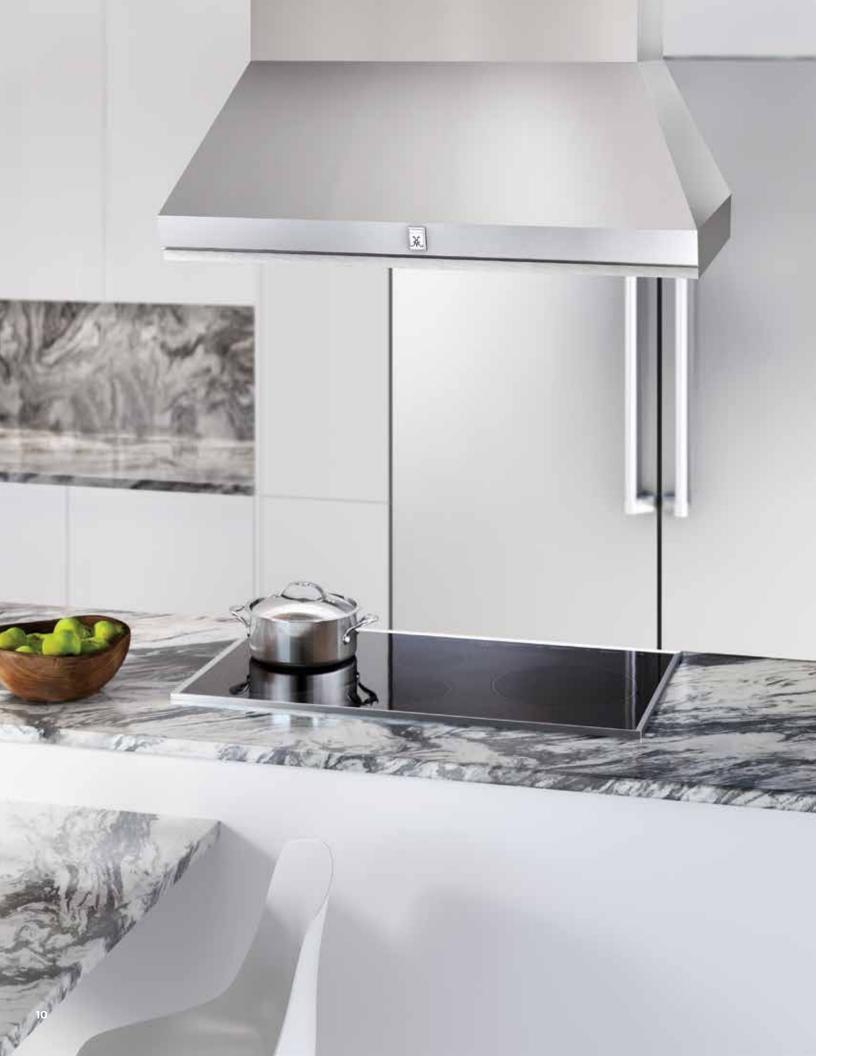

> **SMART INDUCTION COOKING** Hestan Smart Cooking Technology is integrated into our Smart Induction Cooktop. When paired with Bluetooth-enabled cookware and the app on your tablet or smartphone, your cooktop becomes a culinary school. Chef-guided videos walk you through each step and technique for hundreds of recipes.

36" Smart Gas Rangetop

0

30" and 36" Smart Induction Cooktops