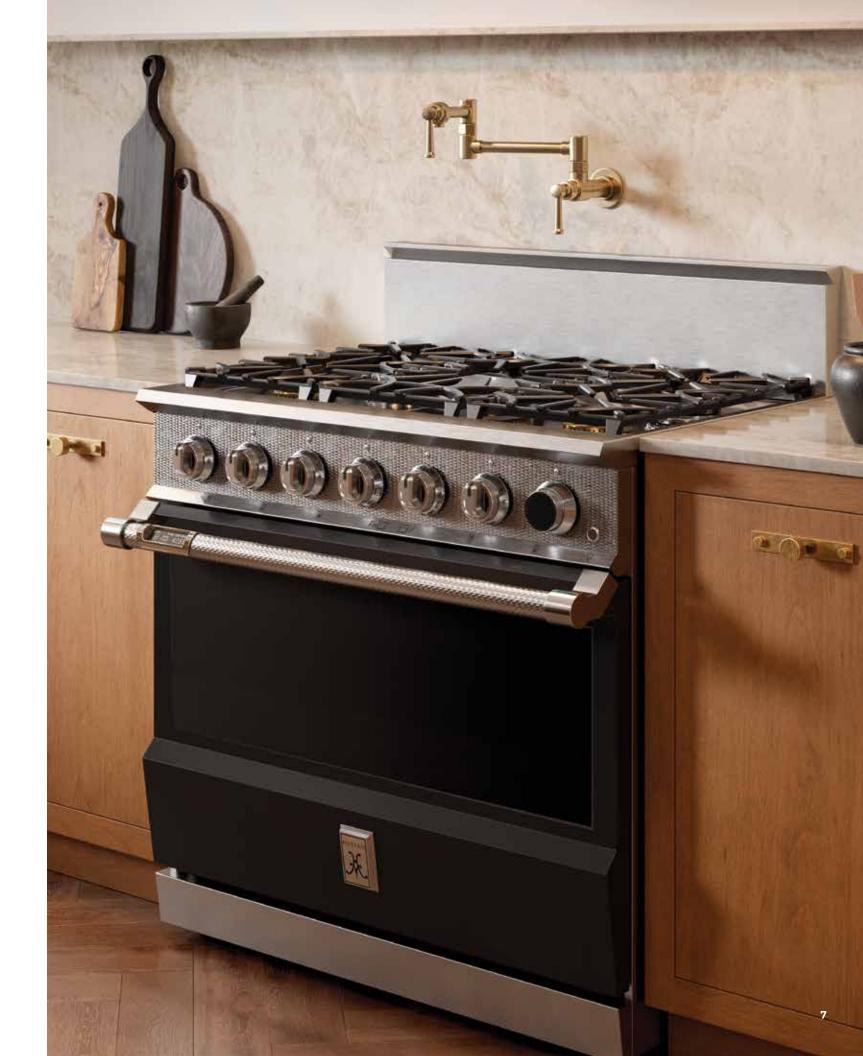

### HESTAN SMART COOKING

combines chef-guided videos with Bluetooth to help you master new techniques

Hestan reinvented the restaurant kitchen. And now we've reimagined yours. Hestan offers the most powerful sealed burner available on the residential market – the same one used by acclaimed chefs Thomas Keller, Grant Achatz and Matty Matheson. Our revolutionary Smart Gas Ranges and Rangetops allow you to control your flame by exact temperature. And Hestan Induction combines chef-grade power with precision control and earth-friendly efficiency. Every detail in the Hestan cooking lineup is designed to empower you. To give you more control. More confidence. More dazzling dinner parties.

# Smart Cooking

36" Smart Gas Dual Fuel Range

#### PATENTED **MARQUISEDISPLAY<sup>TM</sup> TOUCH CONTROL**

Digital display and touch controls are elegantly embedded in the range door handle. This industry first delivers exceptional convenience, elegance and chef-friendly control.