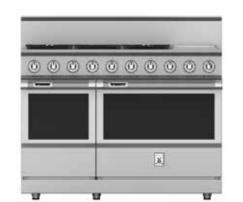

## Gas & Dual Fuel

36" All Gas Range 30" and 48" All Gas Ranges also available

48" Dual Fuel Range 30" and 36" Dual Fuel Ranges also available