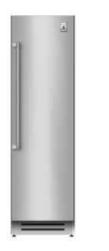

36" Bottom Compressor Refrigerator

Hestan refrigeration works smarter and looks brilliant. Refrigerators and freezers silently and diligently preserve your food and ingredients. A feat of mechanical engineering delivers extra storage depth within standard cabinet depths. Refrigerator and wine cellar bottom drawers offer three independent temperatures zones ranging from fresh food to deep freeze. Wine cellars and wine refrigerators preserve your favorite vintages at the perfect temperature while keeping them safe from light and vibration, if not toast-happy guests. And undercounter refrigeration options, including a beer dispenser, ensure refreshments are always ready wherever the party congregates.