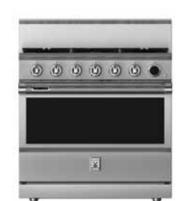

# Smart Cooking

36" Smart Gas Dual Fuel Range

48" Dual Fuel Range 30" and 36" Dual Fuel Ranges also available