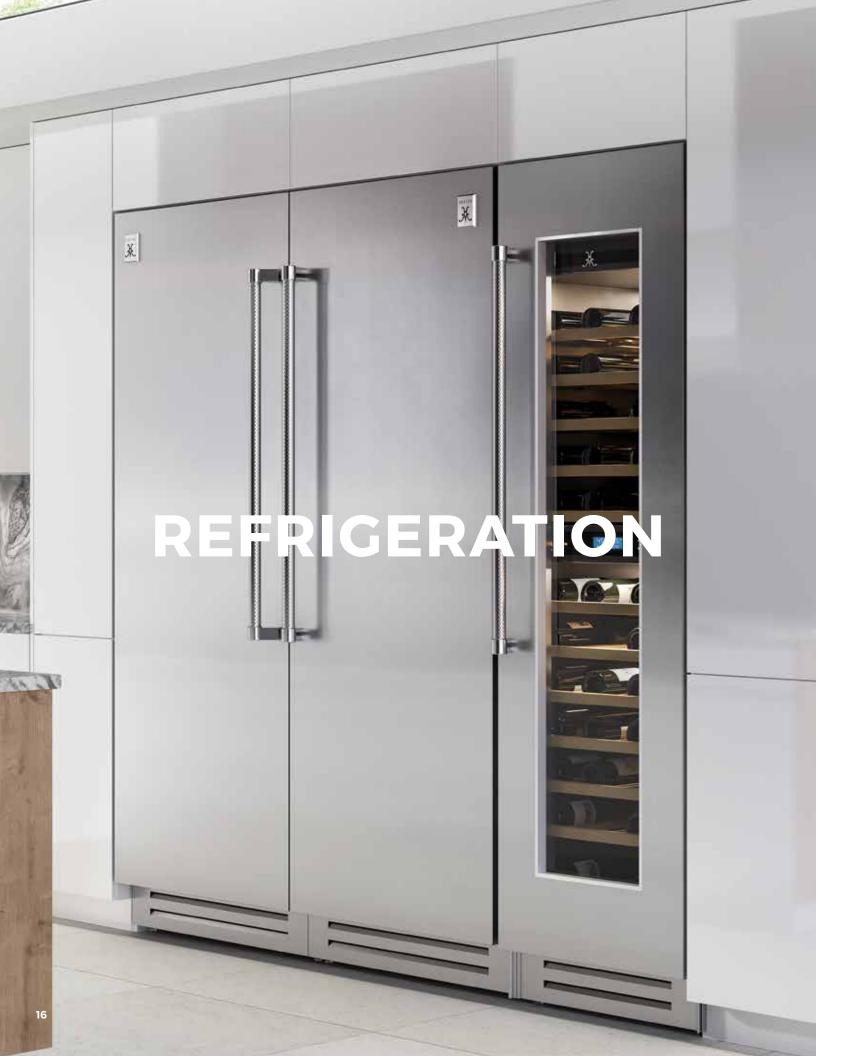

84" Column Freezer (L), Refrigerator and Wine Cellar (R) Ensemble Refrigeration Suite<sup>™</sup> shown in Steeletto

18" Column Freezer 24" and 30" Column Freezers also available

24" Column Refrigerator 30" Column Refrigerator also available