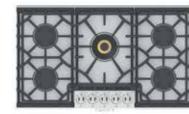

## Gas & Dual Fuel

36" All Gas Range 30" and 48" All Gas Ranges also available

36" Gas Cooktop 30" Gas Cooktop also available

**CENTER** 

Range or wall oven? Cooktop or rangetop? Gas, electric or induction? Hestan performance complements your cooking style – and Hestan's engineers have dialed-in the details so you can dial in your kitchen. The Hestan CircuFlame™ burner delivers the fastest boil time. Custom cast-iron grates create a continuous cooking surface on our ranges and rangetops. TwinVection<sup>™</sup> technology in our wall ovens delivers maximum airflow and optimum temperature control.