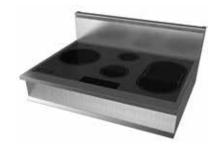

30" Induction Rangetop

30" Induction Range

36" Induction Range

#### **CHEF-GRADE POWER. NO GAS REQUIRED.** Powerful

electromagnets transform your cookware into its own heat source. So more heat goes directly to your food instead of heating your kitchen.

36" Induction Rangetop