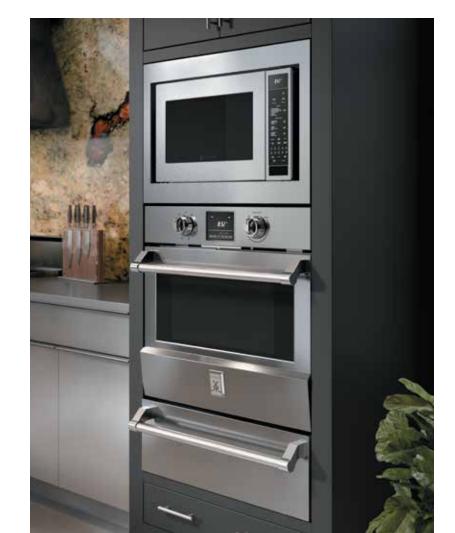

The Hestan kitchen is available in 12 color finishes, including classic stainless.

36" Dual Fuel Range shown in Citra 30" triple stack with Microwave (with trim kit), Single Oven and Warming Drawer