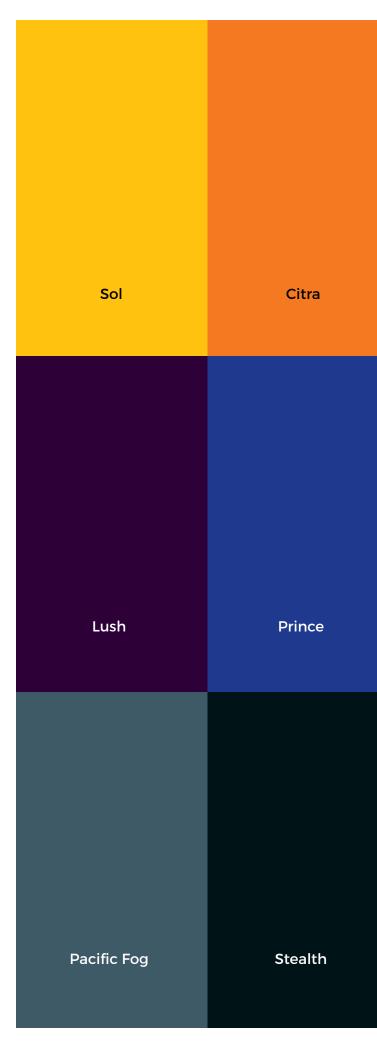

# Signature Colors

From the classic stainless of Steeletto to a fresh burst of Citra, Hestan offers 12 signature color options to complement your kitchen style. You can also create a seamless look with custom overlays on refrigerators, freezers, dishwashers and hoods. All Hestan finishes are powder-coated to ensure they look beautiful no matter how hard they work for you.