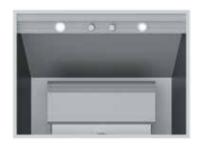

36" Chimney Hood Also in 30", 42", 48" and 54" widths

### **CIRCUFLOW** VENTILATION

**SYSTEM™** Hestan's breakthrough baffle-less variable-speed blower system collects 70% more grease than almost every other vent hood.

36" Island Hood Also in 42" and 54" widths