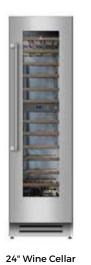

84" Column Freezer (L), Refrigerator and Wine Cellar (R) Ensemble Refrigeration Suite<sup>™</sup> shown in Steeletto

18" Column Freezer 24" and 30" Column Freezers also available

24" Column Refrigerator 30" Column Refrigerator also available