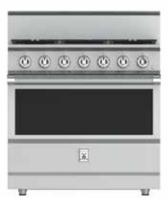

## Gas & Dual Fuel

36" All Gas Range 30" and 48" All Gas Ranges also available

48" Dual Fuel Range 30" and 36" Dual Fuel Ranges also available