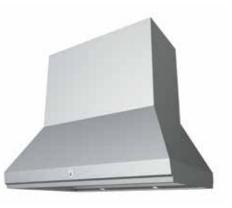

36" Chimney Hood Also in 30", 42", 48" and 54" widths

### **CIRCUFLOW** VENTILATION

**SYSTEM™** Hestan's breakthrough baffle-less variable-speed blower system collects 70% more grease than almost every other vent hood.

36" Island Hood Also in 42" and 54" widths