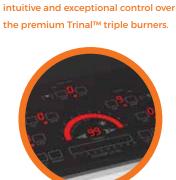

#### FORGET LO, MED

AND HI. Set your flame to a precise temperature with Smart Gas Technology. Your burner will then adjust to maintain the perfect cooking temp as you add ingredients.

Control means everything in the kitchen. Hestan Smart Cooking products ensure precision control to elevate your results. Smart Gas Ranges and Rangetops give the ability to dial in your flame to the exact degree, not just guessing by size. Then it automatically maintains that perfect temperature as you cook. Smart Induction Cooktops take incredibly efficient and responsive induction cooking to brilliant new heights with Hestan's Smart Cooking Technology. Acclaimed chefs walk you through new dishes and techniques with guided recipe videos, while your cooktop automatically adjusts to the perfect temperature for every step.