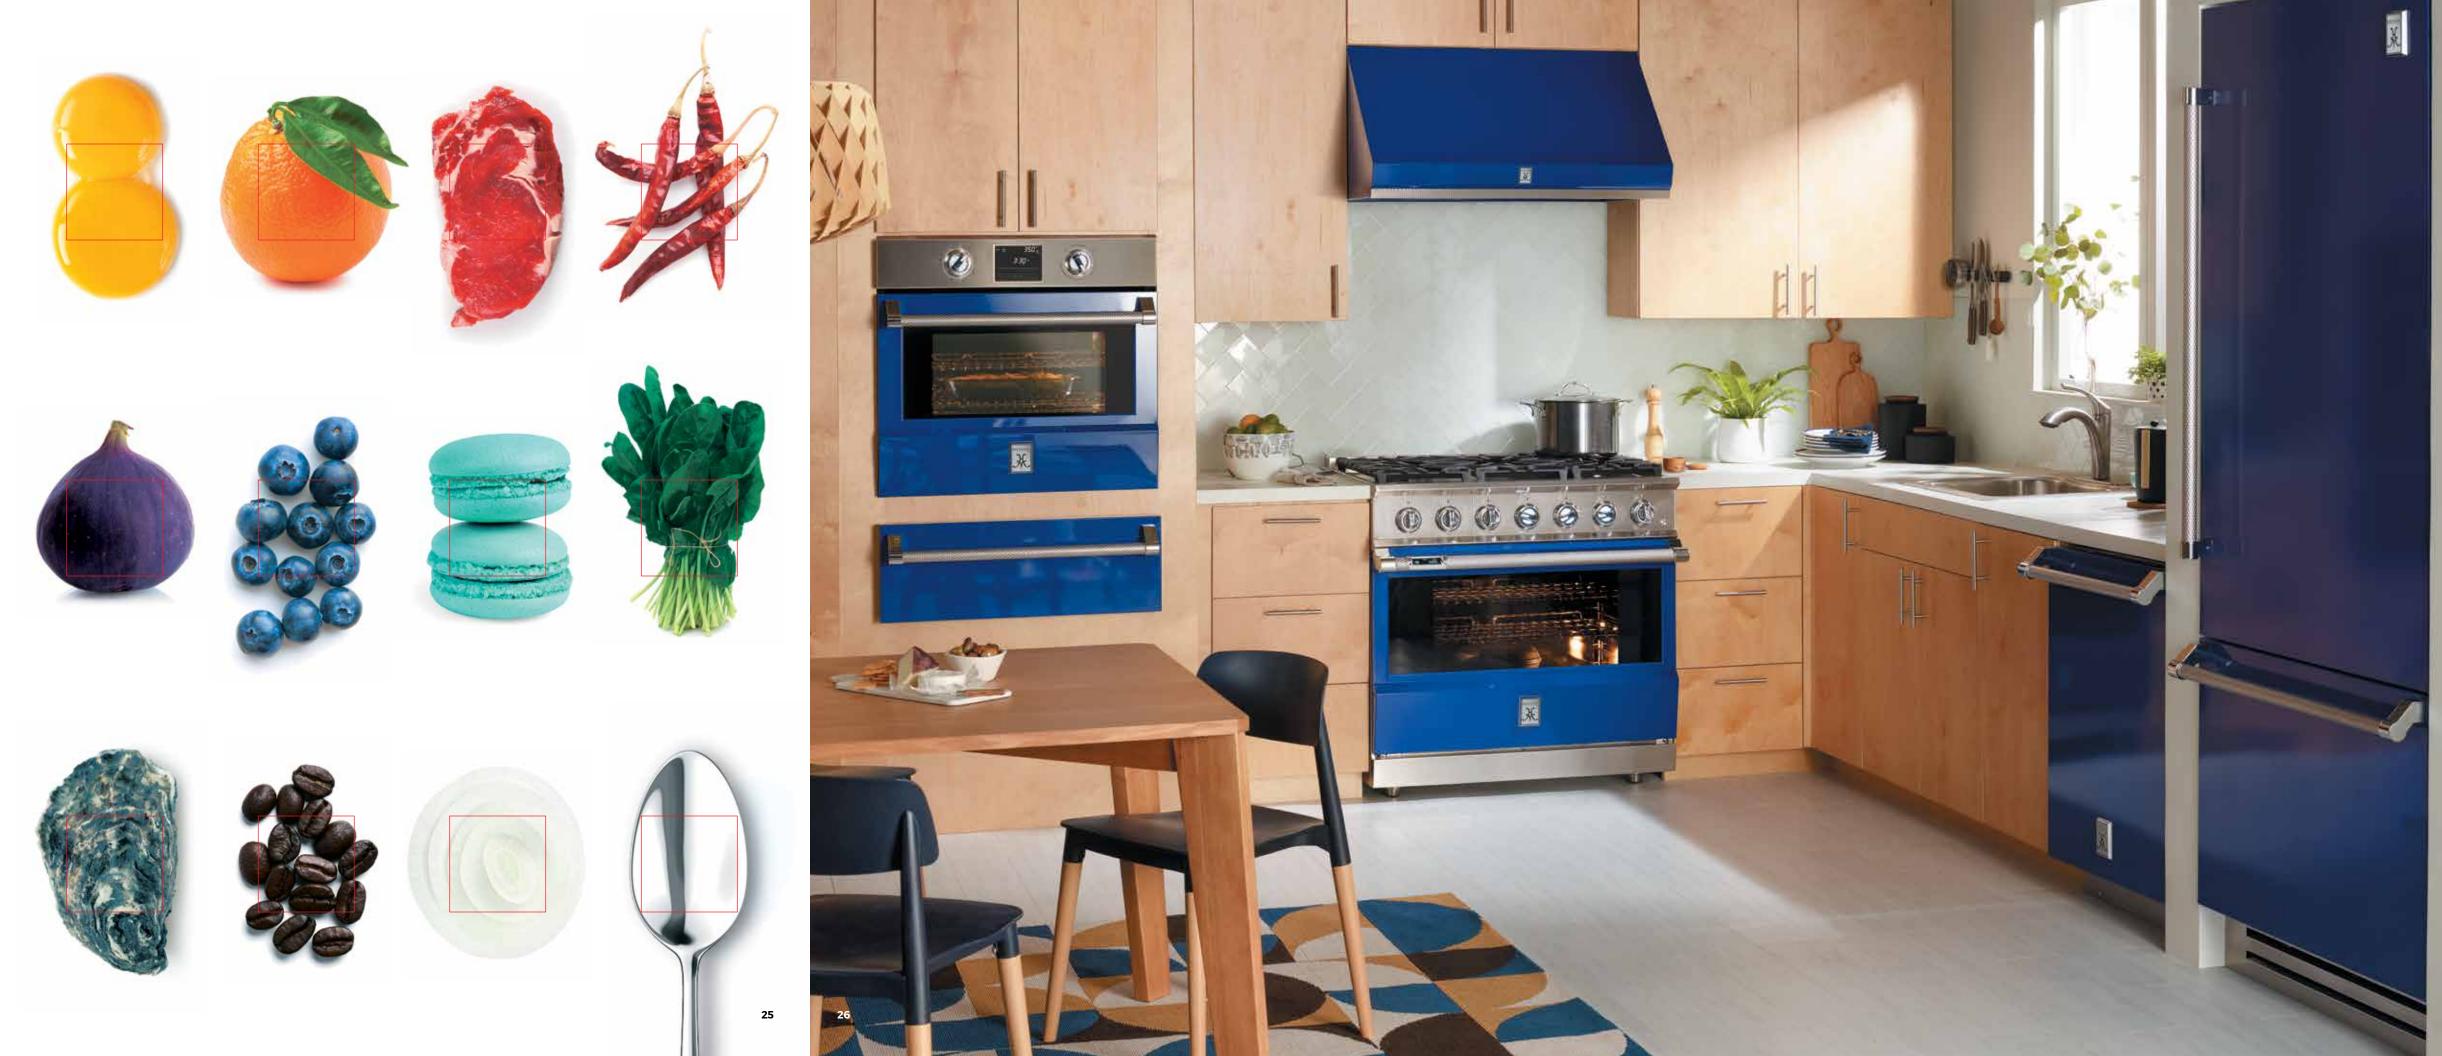

The Hestan kitchen is available in 12 color finishes, including classic stainless.

36" Dual Fuel Range shown in Citra 30" triple stack with Microwave (with trim kit), Single Oven and Warming Drawer

# Signature Colors

From the classic stainless of Steeletto to a fresh burst of Citra, Hestan offers 12 signature color options to complement your kitchen style. You can also create a seamless look with custom overlays on refrigerators, freezers, dishwashers and hoods. All Hestan finishes are powder-coated to ensure they look beautiful no matter how hard they work for you.