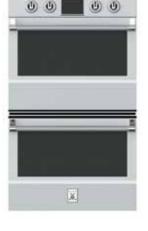

The Hestan kitchen is available in 12 color finishes, including classic stainless.

36" Dual Fuel Range shown in Citra 30" triple stack with Microwave (with trim kit), Single Oven and Warming Drawer

30" Double Wall Oven

30" Single Wall Oven

Hestan electric products deliver culinary power wherever – and however – your kitchen needs it. Our wall ovens' TwinVection<sup>™</sup> Technology optimizes dual convection fans for perfectly balanced temperature control. Eleven specialized cooking modes ensure triumphant soufflés, standing rib roasts and breads. Speaking of, the convection warming drawer is a wonder at everything from proofing bread to dehydrating foods. Electric Radiant Cooktops marry exceptional power with intuitive control.