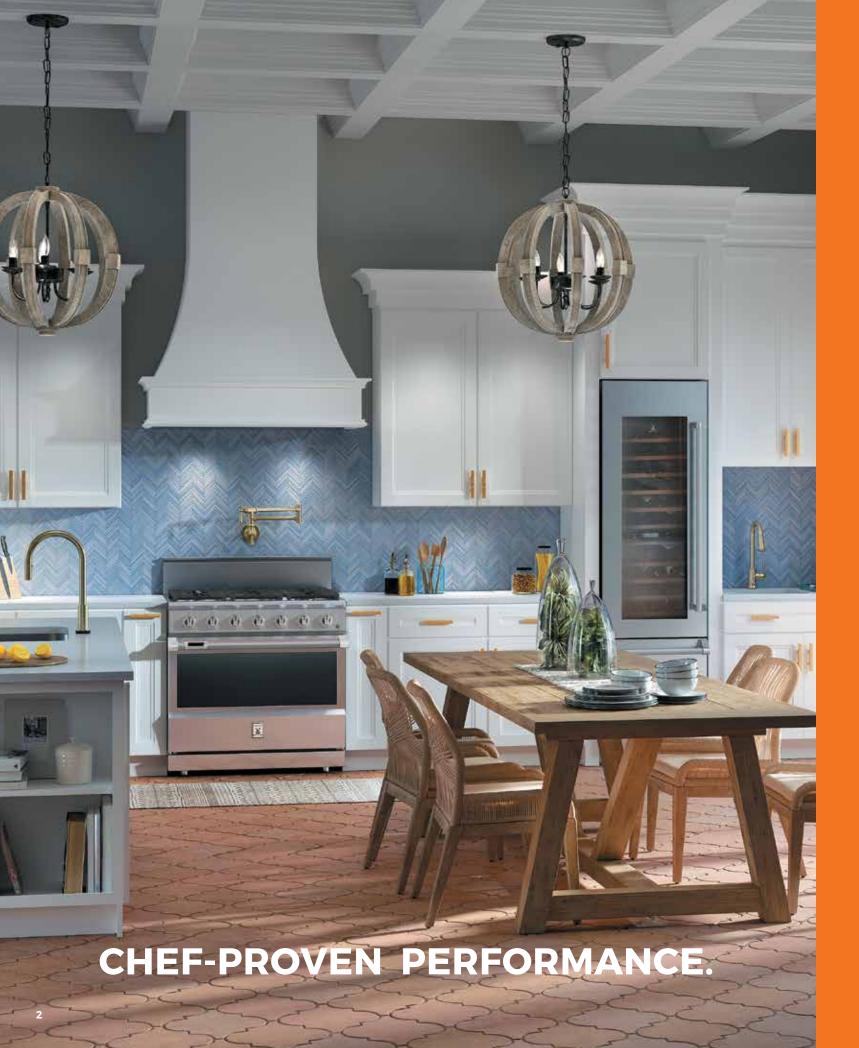

### HESTAN INDOOR

chef-proven

The Hestan kitchen is available in 12 color finishes, including classic stainless.

36" Dual Fuel Range shown in Citra 30" triple stack with Microwave (with trim kit), Single Oven and Warming Drawer