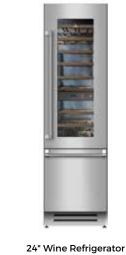

84" Column Freezer (L), Refrigerator and Wine Cellar (R) Ensemble Refrigeration Suite<sup>™</sup> shown in Steeletto

18" Column Freezer 24" and 30" Column Freezers also available

24" Column Refrigerator 30" Column Refrigerator also available