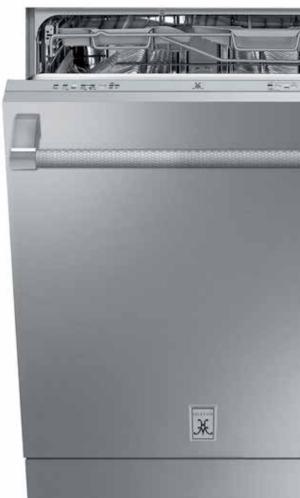

24" Dishwasher

#### PATENTED **DOUBLE AXIAL** WASHING

SYSTEM<sup>™</sup> produces the most efficient washing process for full coverage and optimum water usage.