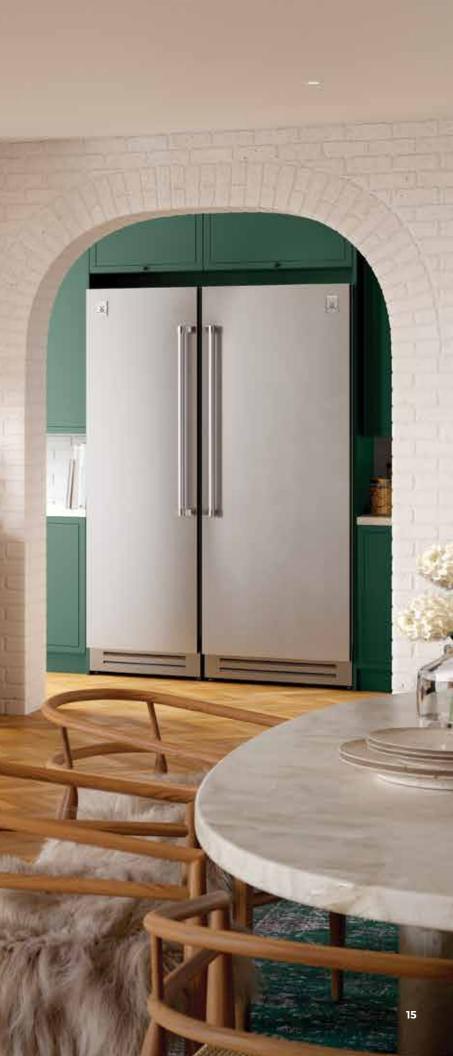

84" Column Freezer (L), Refrigerator and Wine Cellar (R) Ensemble Refrigeration Suite<sup>™</sup> shown in Steeletto

18" Column Freezer 24" and 30" Column Freezers also available

24" Column Refrigerator 30" Column Refrigerator also available