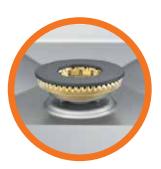

### **HESTAN'S CIRCUFLAME™ POWER BURNER**

delivers up to 30,000 BTUs so you can go from 0° to crab boil in no time.

48" Gas Rangetop 30" and 36" Gas Rangetops also available