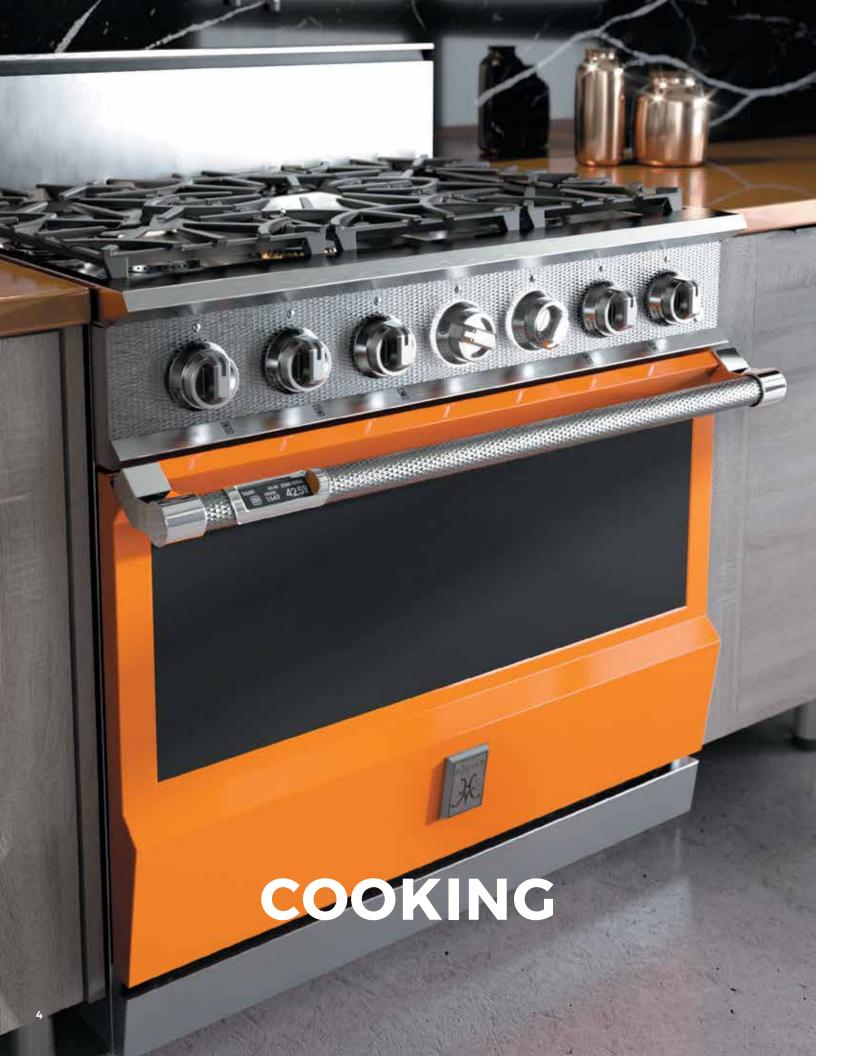

### HESTAN SMART COOKING

combines chef-guided videos with Bluetooth to help you master new techniques

Hestan reinvented the restaurant kitchen. And now we've reimagined yours. Hestan offers the most powerful sealed burner available on the residential market – the same one used by acclaimed chefs Thomas Keller, Grant Achatz and Matty Matheson. Our revolutionary Smart Gas Ranges and Rangetops allow you to control your flame by exact temperature. And Hestan Induction combines chef-grade power with precision control and earth-friendly efficiency. Every detail in the Hestan cooking lineup is designed to empower you. To give you more control. More confidence. More dazzling dinner parties.

# Smart Cooking

36" Smart Gas Dual Fuel Range