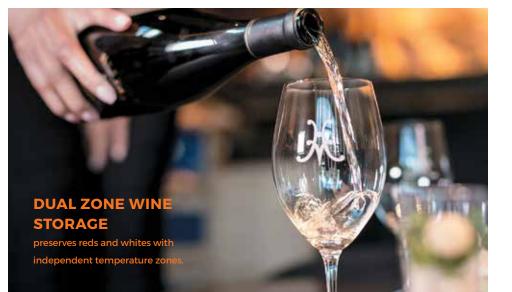

1×

EXPLORE YOUR OPTIONS AND BUILD YOUR DREAM KITCHEN AT HOME.HESTAN.COM

........

18

Refrigeration is the unsung hero in the kitchen. After all, no matter how well you cook, you can't overcome less-than-fresh ingredients. Hestan refrigerators and freezers improve food preservation with antimicrobial stainless steel, advanced ventilation and EvenFlow Air Circulating Technology<sup>™</sup>, which traps cold air behind an air curtain even when the door is open. You can also count on our triple-paned, multi-temperature zoned wine cellars and wine refrigerators to safely preserve your reds, whites and bubbles. Undercounter options like our ice machine and beer dispenser give you ultimate host status. And our modular Ensemble Refrigeration Suite<sup>™</sup> makes it easy to fit all that performance into any kitchen layout.

36" Bottom Compressor Refrigerator

Hestan refrigeration works smarter and looks brilliant. Refrigerators and freezers silently and diligently preserve your food and ingredients. A feat of mechanical engineering delivers extra storage depth within standard cabinet depths. Refrigerator and wine cellar bottom drawers offer three independent temperatures zones ranging from fresh food to deep freeze. Wine cellars and wine refrigerators preserve your favorite vintages at the perfect temperature while keeping them safe from light and vibration, if not toast-happy guests. And undercounter refrigeration options, including a beer dispenser, ensure refreshments are always ready wherever the party congregates.