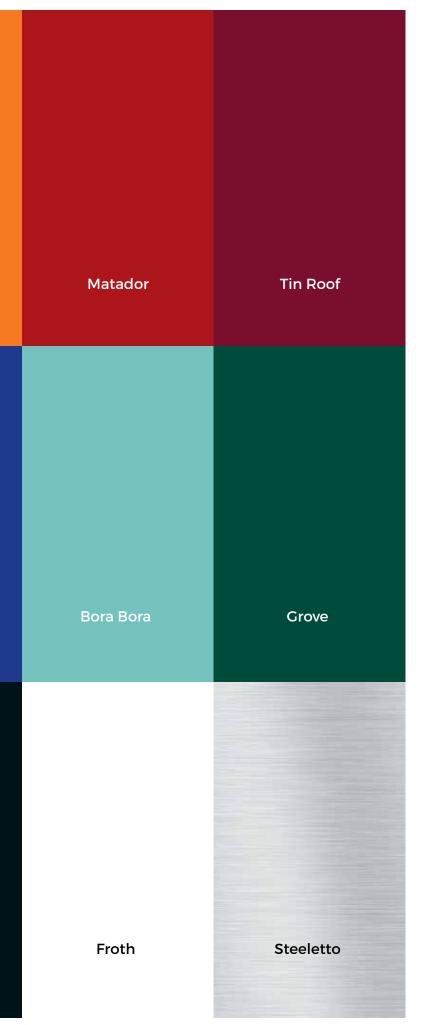

# Signature Colors

From the classic stainless of Steeletto to a fresh burst of Citra, Hestan offers 12 signature color options to complement your kitchen style. You can also create a seamless look with custom overlays on refrigerators, freezers, dishwashers and hoods. All Hestan finishes are powder-coated to ensure they look beautiful no matter how hard they work for you.