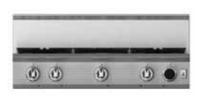

### **HESTAN'S CIRCUFLAME™ POWER BURNER**

delivers up to 30,000 BTUs so you can go from 0° to crab boil in no time.

48" Gas Rangetop 30" and 36" Gas Rangetops also available