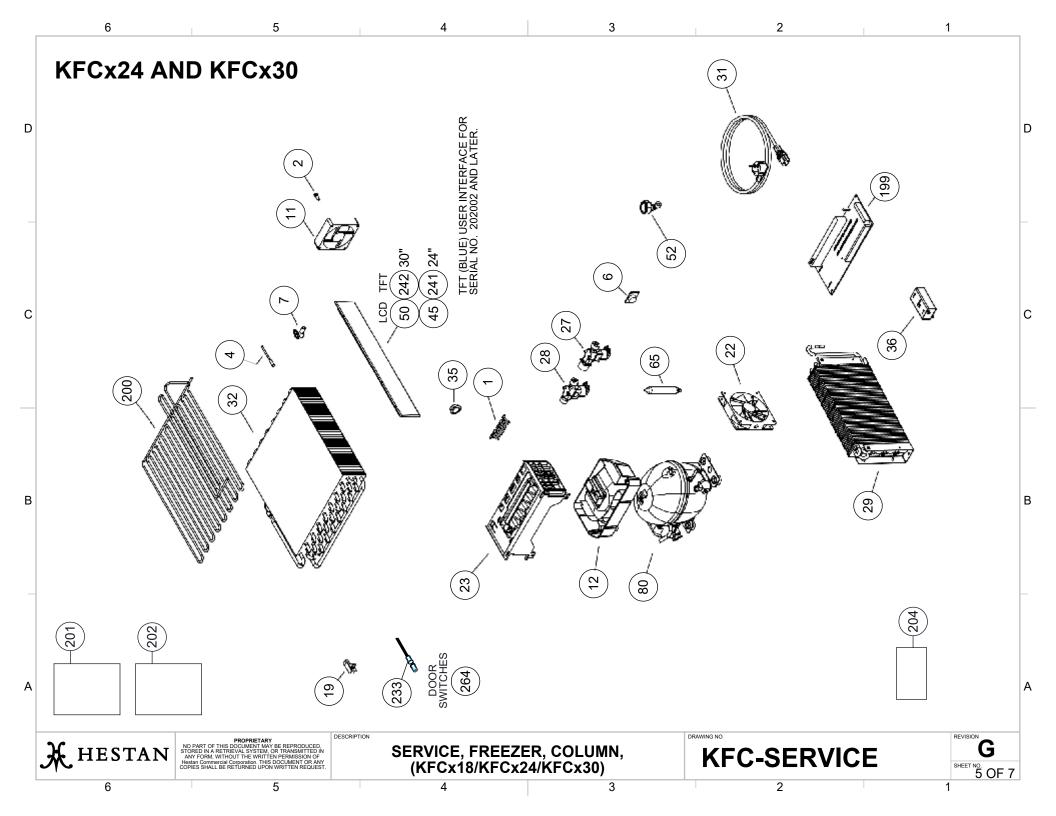

## Freezer, Column KFCx18 / KFCx24 / KFCx30 Parts List

Hestan Commercial Corporation 3375 E. La Palma Ave. Anaheim, CA 92806 (888)905-7463 RETAIN THIS FOR FUTURE REFERENCE

| C - F                                         | REEZER           | COLUMN                                                                                 |                                                  |              |                  |                                                |                                 | July 24, 2023                  |
|-----------------------------------------------|------------------|----------------------------------------------------------------------------------------|--------------------------------------------------|--------------|------------------|------------------------------------------------|---------------------------------|--------------------------------|
| LOON<br>#                                     | HESTAN<br>P/N    | DESCRIPTION                                                                            | NOTES                                            | BALLOON<br># | HESTAN<br>P/N    | ι                                              | DESCRIPTION                     | NOTES                          |
| 1                                             | 023565           | ICE MAKER HEATER 115V UL/CSA 4W                                                        |                                                  | 150          | 023963           | GLASS SHELF, HESTAN, 0F2                       | Z, 599                          |                                |
| 2                                             | 023566           | RUBBER PULL MOUNT FOR FANS FM3                                                         |                                                  | 171          | 023984           | DOOR COMPLETE, 0FZ K 59                        |                                 | SPECIFY COLOR                  |
| 4                                             | 023568           | NTC SENSOR 2K7 GTH WIRED                                                               |                                                  | 172          | 023985           | DOOR COMPLETE, 0FZ K 59                        |                                 | SPECIFY COLOR                  |
| 6                                             | 023570           | PCB BUZZER                                                                             |                                                  | 173          | 023986           | DOOR COMPLETE, 0FZ K 74                        |                                 | SPECIFY COLOR                  |
| 7                                             | 023571           | SAFETY THERMOSTAT 60C NC UL/CSA CAB                                                    |                                                  | 174          | 023987           | DOOR COMPLETE, 0FZ K 74                        |                                 | SPECIFY COLOR                  |
| 11                                            | 023575           | FRIDGE/FRESH FAN ZONE 3414NL UL/CSA                                                    |                                                  | 191          | 024004           |                                                | 599, HESTAN, STAINLESS, RH      | SPECIFY COLOR                  |
| 12                                            | 023576           | COMPRESSOR DRIP PAN, EM45/65HHR 115V/60HZ                                              | <del>                                     </del> | 192          | 024005           |                                                | 599, HESTAN, STAINLESS, LH      | SPECIFY COLOR                  |
| 19                                            | 023583           | DOOR SWITCH, PLUNGER, FRU/FWU                                                          | All models before July 2019                      | 193          | 024006           |                                                | 749, HESTAN, STAINLESS, RH      | SPECIFY COLOR                  |
| 22                                            | 023586           | COND. FAN 4412FGL 12V CC WIRED                                                         |                                                  | 194          | 024007           |                                                | 749, HESTAN, STAINLESS, LH      | SPECIFY COLOR                  |
| 23<br>27                                      | 023587<br>023591 | ICE MAKER NIDEC-SANKYO SAFETY WATER VALVE AMERICA RPE                                  | +                                                | 199<br>200   | 024012<br>024013 | POWER BOARD 115 220V E<br>HEATER, 0FZ          | JUIL SELCO (RFG)                | Serial Number before 202002    |
| 27<br>28                                      | 023591           | FILL WATER VALVE AMERICA RPE                                                           | +                                                | 200          | 024013           | MANUAL, USE & CARE, REF                        | RIGERATION                      | <del> </del>                   |
| <u>20                                    </u> | 023593           | CONDENSER OF                                                                           | +                                                | 202          | 020056           | MANUAL, USE & CARE, REP                        |                                 |                                |
| 31                                            | 023595           | POWER CORD 300CM SJT 3X16AWG PLUG USA                                                  | 1                                                | 204          | 034490           | KIT, ANTI-TIP BRACKETS, IN                     |                                 |                                |
| 32                                            | 023596           | FRIDGE COLUMN EVAPORATOR PORT 2.6 L/M                                                  |                                                  | 207          | 034495           | KIT, OVERLAY DOOR HARD                         |                                 |                                |
| 35                                            | 023599           | SPOT LED THOR CROMO 1,2W 350MA 5500                                                    |                                                  | 209          | 035352           | COVER, ICEMAKER, COLUM                         |                                 |                                |
| 36                                            | 023600           | POWER MODULE LED APC-16-350 UL                                                         |                                                  | 210          | 035354           | COVER, ICEMAKER, COLUM                         |                                 |                                |
| 45                                            | 023609           | LCD CONTROL PANEL w/PCB, UPPER (KFC24)                                                 | Serial Number before 202002                      | 211          | 035355           | COVER, ICEMAKER, COLUM                         |                                 |                                |
| 50                                            | 023614           | LCD CONTROL PANEL w/PCB, UPPER (KFC30)                                                 | Serial Number before 202002                      | 212          | 033841           | CLIPS, LATERAL MOUNTING                        |                                 |                                |
| 52                                            | 023616           | ICE MAKER WATER KIT UL                                                                 |                                                  | 213          | 035806           | JOINING STRIP, LH/RH, GRA                      |                                 |                                |
| 53                                            | 023866           | FREEZER BASKET SCREW                                                                   |                                                  | 214          | 035807           | DOOR SHELF, HESTAN, 449                        |                                 |                                |
| 54                                            | 023867           | ANODIZED ALUMINUM JOINING STRIP, LH/RH                                                 | superceded by 033841                             | 215          | 035808           | MAGNETIC GASKET, DOOR,                         |                                 |                                |
| 59                                            | 023872           | ADJUSTABLE FOOT                                                                        |                                                  | 216          | 035809           | DOOR COMPLETE, 0FZ K 44                        |                                 | SPECIFY COLOR                  |
| 52                                            | 023875           | ICE TRAY                                                                               | +                                                | 217          | 035810           | DOOR COMPLETE, 0FZ K 44                        |                                 | SPECIFY COLOR                  |
| 53                                            | 023876           | VENTILATION GRILLE, LOWER, 749                                                         | +                                                | 218          | 035811           | GLASS SHELF, HESTAN, 0F2                       |                                 |                                |
| 65<br>66                                      | 023878<br>023879 | FILTER DRYER MS 2V 1 INTERDRYER VENTILATION GRILLE, LOWER, 599                         | + -                                              | 219          | 035813           | FREEZER DRAWER, SMALL<br>FREEZER DRAWER, LARGE |                                 |                                |
| 9 <del>0</del><br>37                          | 023879           | ALUMINUM JOINING STRIP, LH/RH                                                          | superceded by 035806                             | 220<br>221   | 035814<br>035815 | FREEZER DRAWER, LARGE                          |                                 |                                |
| 68                                            | 023881           | PROFILE CAP, LEFT                                                                      | Supercoucu by 000000                             | 222          | 035816           | FREEZER SLIDING GUIDE, F                       |                                 |                                |
| 69                                            | 023882           | PROFILE CAP, RIGHT                                                                     | 1                                                | 223          | 035817           | VENTILATION GRILLE, K 449                      |                                 |                                |
| 74                                            | 023887           | MAGNETIC GASKET, DOOR, 599                                                             |                                                  | 224          | 035818           | AIR CONVEYOR, UPPER, 0F                        |                                 |                                |
| 75                                            | 023888           | MAGNETIC GASKET, DOOR, 749                                                             |                                                  | 225          | 035819           | FREEZER DRAWER, H350, F                        |                                 |                                |
| 80                                            | 023893           | COMPRESSOR, VCC VEMY6H w/INVERTER 115V/60H                                             |                                                  | 226          | 035820           | AIR CONVEYOR, LOWER, OF                        |                                 |                                |
| B5                                            | 023898           | AIR CONVEYOR, LATERAL, 0FZ, LH                                                         |                                                  | 227          | 035821           | AIR CONVEYOR, LOWER, OF                        |                                 |                                |
| 36                                            | 023899           | AIR CONVEYOR, LATERAL, 0FZ, RH                                                         |                                                  | 228          | 035822           | INT TOP PIECE, 84 INCH, 449                    | 9                               |                                |
| 37                                            | 023900           | PILLAR, INNER DOOR, HESTAN, LH                                                         |                                                  | 229          | 035823           | BRACKET FOR SEPARATOR                          |                                 |                                |
| 88                                            | 023901           | PILLAR, INNER DOOR, HESTAN, RH                                                         |                                                  | 230          | 035824           | MAIN POWER BOARD, 504 E                        |                                 | Serial Number 202002 and later |
| 98                                            | 023911           | DOOR CLADDING, K 749 0F, HESTAN, STAINLESS, RH                                         | SPECIFY COLOR                                    | 231          | 035825           |                                                | N, SUNON EE92251B3-000U-A99 STD |                                |
| 99                                            | 023912           | DOOR CLADDING, K 749 0F, HESTAN, STAINLESS, LH                                         | SPECIFY COLOR                                    | 232          | 035826           |                                                | G, SUNON MEC0251V3-000U-A99     | All models after 1:1:0040      |
| 100                                           | 023913           | DOOR CLADDING, K 599 0F, HESTAN, STAINLESS, RH                                         | SPECIFY COLOR                                    | 233          | 035827           | DOOR SWITCH, MAGNETIC                          |                                 | All models after July 2019     |
| 101<br>106                                    | 023914<br>023919 | DOOR CLADDING, K 599 0F, HESTAN, STAINLESS, LH<br>VENTILATION GRILLE, K 599, STAINLESS | SPECIFY COLOR                                    | 234<br>235   | 035828<br>035830 | EVAP. ASSY. w/ HEATING EL<br>CONDENSER, 449    | EWENT, 449 UFZ                  |                                |
| 07                                            | 023919           | VENTILATION GRILLE, K 399, STAINLESS  VENTILATION GRILLE, K 749, STAINLESS             |                                                  | 236          | 035830           | FREEZER DEFROST HEATE                          | P III 115V 100W                 |                                |
| 118                                           | 023920           | FREEZER SLIDING GUIDE, UPPER, FZ, LEFT                                                 | +                                                | 237          | 035832           | DOOR COMPLETE, 0FZ INT                         |                                 | SPECIFY COLOR                  |
| 119                                           | 023932           | FREEZER SLIDING GUIDE, UPPER, FZ, RIGHT                                                |                                                  | 238          | 035833           | DOOR COMPLETE, 0FZ INT                         |                                 | SPECIFY COLOR                  |
| 21                                            | 023934           | FRONT WHEEL, COMPLETE                                                                  |                                                  | 239          | 035834           | VENTILATION GRILLE, 449 0                      |                                 |                                |
| 22                                            | 023935           | REAR WHEEL, COMPLETE                                                                   |                                                  | 240          | 035835           | USER INTERFACE, TFT, HES                       |                                 | Serial Number 202002 and later |
| 31                                            | 023944           | FREEZER DRAWER, SMALL, FZ/0F, HESTAN, 599                                              |                                                  | 241          | 035836           |                                                | STAN, (ALL 24" EXCEPT KWC/KRW)  | Serial Number 202002 and later |
| 132                                           | 023945           | FREEZER DRAWER, LARGE, FZ/0F, HESTAN, 599                                              |                                                  | 242          | 035837           | USER INTERFACE, TFT, HES                       | STAN, (ALL 30" EXCEPT KWC/KRW)  | Serial Number 202002 and later |
| 33                                            | 023946           | FREEZER DRAWER, LARGE, FZ/0F, HESTAN, 749                                              |                                                  | 243          | 035838           |                                                | STAN, (ALL 36" EXCEPT KWC/KRW)  | Serial Number 202002 and later |
| 34                                            | 023947           | FREEZER DRAWER, SMALL, FZ/0F, HESTAN, 749                                              |                                                  | 246          | 033444           | DOOR CLADDING, K 449 0F,                       | HESTAN, STAINLESS, LH           | SPECIFY COLOR                  |
| 36                                            | 023949           | HINGE, CFV, LH                                                                         |                                                  | 247          | 033445           | DOOR CLADDING, K 449 0F,                       |                                 | SPECIFY COLOR                  |
| 37                                            | 023950           | HINGE, CFV, RH                                                                         |                                                  | 248          | 020656           | ENDCAP, HANDLE, LH, INDO                       |                                 |                                |
| 40                                            | 023953           | INT TOP PIECE, 84 INCH, 749                                                            |                                                  | 249          | 020657           | ENDCAP, HANDLE, RH, INDO                       |                                 |                                |
| 42                                            | 023955           | INT TOP PIECE, 84 INCH, 599                                                            |                                                  | 250          |                  | HANDLE, INDOOR REFRIGE                         |                                 |                                |
| 44                                            | 023957           | DOOR SHELF, HESTAN, 749                                                                | +                                                | 260          | 037139           | COVER, DOOR ADJUSTMEN                          |                                 | -OV MODELS ONLY                |
| 15                                            | 023958           | DOOR SHELF, HESTAN, 599                                                                | +                                                | 261          | 037588           | CEILING COVER ASSY, WITH                       |                                 |                                |
| 48                                            | 023961           | GLASS SHELF, HESTAN, 0FZ, 749                                                          |                                                  | 262          | 037589           | CEILING COVER ASSY, WITH                       |                                 |                                |
|                                               |                  |                                                                                        |                                                  | 263<br>264   | 037590<br>049013 | CEILING COVER ASSY., KFC                       | /ICE SPACER, GRAY, FHIABA       | Kit for Reed Switch Repair     |
|                                               |                  |                                                                                        |                                                  | 204          | 049013           | DOOR SWITCH, REED SERV                         | AIGE SPACER, GRAT, FRIADA       | INICIOI Reed Switch Repail     |
|                                               |                  |                                                                                        |                                                  |              |                  |                                                |                                 |                                |