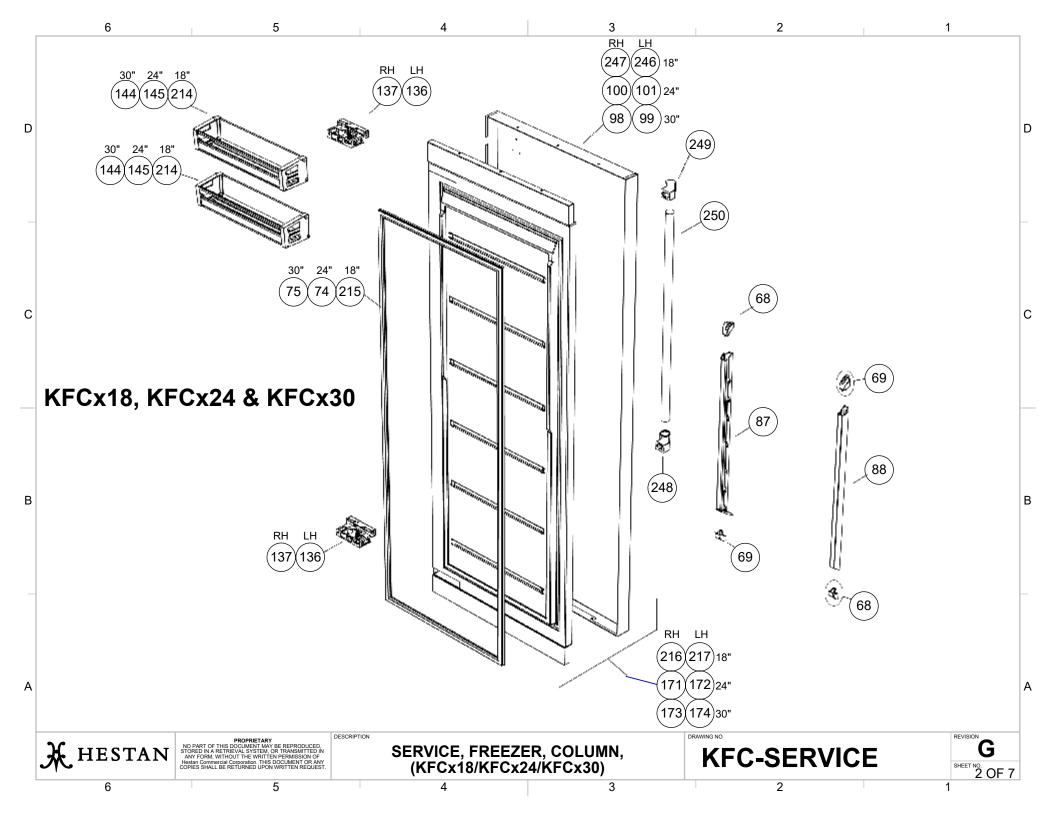

## Freezer, Column KFCx18 / KFCx24 / KFCx30 Parts List

Hestan Commercial Corporation 3375 E. La Palma Ave. Anaheim, CA 92806 (888)905-7463 RETAIN THIS FOR FUTURE REFERENCE

| C - F                                         | REEZER           | COLUMN                                                                                 |                                                  |              |                  |                                                |                                 | July 24, 2023                  |
|-----------------------------------------------|------------------|----------------------------------------------------------------------------------------|--------------------------------------------------|--------------|------------------|------------------------------------------------|---------------------------------|--------------------------------|
| LOON<br>#                                     | HESTAN<br>P/N    | DESCRIPTION                                                                            | NOTES                                            | BALLOON<br># | HESTAN<br>P/N    | ι                                              | DESCRIPTION                     | NOTES                          |
| 1                                             | 023565           | ICE MAKER HEATER 115V UL/CSA 4W                                                        |                                                  | 150          | 023963           | GLASS SHELF, HESTAN, 0F2                       | Z, 599                          |                                |
| 2                                             | 023566           | RUBBER PULL MOUNT FOR FANS FM3                                                         |                                                  | 171          | 023984           | DOOR COMPLETE, 0FZ K 59                        |                                 | SPECIFY COLOR                  |
| 4                                             | 023568           | NTC SENSOR 2K7 GTH WIRED                                                               |                                                  | 172          | 023985           | DOOR COMPLETE, 0FZ K 59                        |                                 | SPECIFY COLOR                  |
| 6                                             | 023570           | PCB BUZZER                                                                             |                                                  | 173          | 023986           | DOOR COMPLETE, 0FZ K 74                        |                                 | SPECIFY COLOR                  |
| 7                                             | 023571           | SAFETY THERMOSTAT 60C NC UL/CSA CAB                                                    |                                                  | 174          | 023987           | DOOR COMPLETE, 0FZ K 74                        |                                 | SPECIFY COLOR                  |
| 11                                            | 023575           | FRIDGE/FRESH FAN ZONE 3414NL UL/CSA                                                    |                                                  | 191          | 024004           |                                                | 599, HESTAN, STAINLESS, RH      | SPECIFY COLOR                  |
| 12                                            | 023576           | COMPRESSOR DRIP PAN, EM45/65HHR 115V/60HZ                                              | <del>                                     </del> | 192          | 024005           |                                                | 599, HESTAN, STAINLESS, LH      | SPECIFY COLOR                  |
| 19                                            | 023583           | DOOR SWITCH, PLUNGER, FRU/FWU                                                          | All models before July 2019                      | 193          | 024006           |                                                | 749, HESTAN, STAINLESS, RH      | SPECIFY COLOR                  |
| 22                                            | 023586           | COND. FAN 4412FGL 12V CC WIRED                                                         |                                                  | 194          | 024007           |                                                | 749, HESTAN, STAINLESS, LH      | SPECIFY COLOR                  |
| 23<br>27                                      | 023587<br>023591 | ICE MAKER NIDEC-SANKYO SAFETY WATER VALVE AMERICA RPE                                  | +                                                | 199<br>200   | 024012<br>024013 | POWER BOARD 115 220V E<br>HEATER, 0FZ          | JUIL SELCO (RFG)                | Serial Number before 202002    |
| 27<br>28                                      | 023591           | FILL WATER VALVE AMERICA RPE                                                           | +                                                | 200          | 024013           | MANUAL, USE & CARE, REF                        | RIGERATION                      | <del> </del>                   |
| <u>20                                    </u> | 023593           | CONDENSER OF                                                                           | +                                                | 202          | 020056           | MANUAL, USE & CARE, REP                        |                                 |                                |
| 31                                            | 023595           | POWER CORD 300CM SJT 3X16AWG PLUG USA                                                  | 1                                                | 204          | 034490           | KIT, ANTI-TIP BRACKETS, IN                     |                                 |                                |
| 32                                            | 023596           | FRIDGE COLUMN EVAPORATOR PORT 2.6 L/M                                                  |                                                  | 207          | 034495           | KIT, OVERLAY DOOR HARD                         |                                 |                                |
| 35                                            | 023599           | SPOT LED THOR CROMO 1,2W 350MA 5500                                                    |                                                  | 209          | 035352           | COVER, ICEMAKER, COLUM                         |                                 |                                |
| 36                                            | 023600           | POWER MODULE LED APC-16-350 UL                                                         |                                                  | 210          | 035354           | COVER, ICEMAKER, COLUM                         |                                 |                                |
| 45                                            | 023609           | LCD CONTROL PANEL w/PCB, UPPER (KFC24)                                                 | Serial Number before 202002                      | 211          | 035355           | COVER, ICEMAKER, COLUM                         |                                 |                                |
| 50                                            | 023614           | LCD CONTROL PANEL w/PCB, UPPER (KFC30)                                                 | Serial Number before 202002                      | 212          | 033841           | CLIPS, LATERAL MOUNTING                        |                                 |                                |
| 52                                            | 023616           | ICE MAKER WATER KIT UL                                                                 |                                                  | 213          | 035806           | JOINING STRIP, LH/RH, GRA                      |                                 |                                |
| 53                                            | 023866           | FREEZER BASKET SCREW                                                                   |                                                  | 214          | 035807           | DOOR SHELF, HESTAN, 449                        |                                 |                                |
| 54                                            | 023867           | ANODIZED ALUMINUM JOINING STRIP, LH/RH                                                 | superceded by 033841                             | 215          | 035808           | MAGNETIC GASKET, DOOR,                         |                                 |                                |
| 59                                            | 023872           | ADJUSTABLE FOOT                                                                        |                                                  | 216          | 035809           | DOOR COMPLETE, 0FZ K 44                        |                                 | SPECIFY COLOR                  |
| 52                                            | 023875           | ICE TRAY                                                                               | +                                                | 217          | 035810           | DOOR COMPLETE, 0FZ K 44                        |                                 | SPECIFY COLOR                  |
| 53                                            | 023876           | VENTILATION GRILLE, LOWER, 749                                                         | +                                                | 218          | 035811           | GLASS SHELF, HESTAN, 0F2                       |                                 |                                |
| 65<br>66                                      | 023878<br>023879 | FILTER DRYER MS 2V 1 INTERDRYER VENTILATION GRILLE, LOWER, 599                         | + -                                              | 219          | 035813           | FREEZER DRAWER, SMALL<br>FREEZER DRAWER, LARGE |                                 |                                |
| 9 <del>0</del><br>37                          | 023879           | ALUMINUM JOINING STRIP, LH/RH                                                          | superceded by 035806                             | 220<br>221   | 035814<br>035815 | FREEZER DRAWER, LARGE                          |                                 |                                |
| 68                                            | 023881           | PROFILE CAP, LEFT                                                                      | Supercoucu by 000000                             | 222          | 035816           | FREEZER SLIDING GUIDE, F                       |                                 |                                |
| 69                                            | 023882           | PROFILE CAP, RIGHT                                                                     | 1                                                | 223          | 035817           | VENTILATION GRILLE, K 449                      |                                 |                                |
| 74                                            | 023887           | MAGNETIC GASKET, DOOR, 599                                                             |                                                  | 224          | 035818           | AIR CONVEYOR, UPPER, 0F                        |                                 |                                |
| 75                                            | 023888           | MAGNETIC GASKET, DOOR, 749                                                             |                                                  | 225          | 035819           | FREEZER DRAWER, H350, F                        |                                 |                                |
| 80                                            | 023893           | COMPRESSOR, VCC VEMY6H w/INVERTER 115V/60H                                             |                                                  | 226          | 035820           | AIR CONVEYOR, LOWER, OF                        |                                 |                                |
| B5                                            | 023898           | AIR CONVEYOR, LATERAL, 0FZ, LH                                                         |                                                  | 227          | 035821           | AIR CONVEYOR, LOWER, OF                        |                                 |                                |
| 36                                            | 023899           | AIR CONVEYOR, LATERAL, 0FZ, RH                                                         |                                                  | 228          | 035822           | INT TOP PIECE, 84 INCH, 449                    | 9                               |                                |
| 37                                            | 023900           | PILLAR, INNER DOOR, HESTAN, LH                                                         |                                                  | 229          | 035823           | BRACKET FOR SEPARATOR                          |                                 |                                |
| 88                                            | 023901           | PILLAR, INNER DOOR, HESTAN, RH                                                         |                                                  | 230          | 035824           | MAIN POWER BOARD, 504 E                        |                                 | Serial Number 202002 and later |
| 98                                            | 023911           | DOOR CLADDING, K 749 0F, HESTAN, STAINLESS, RH                                         | SPECIFY COLOR                                    | 231          | 035825           |                                                | N, SUNON EE92251B3-000U-A99 STD |                                |
| 99                                            | 023912           | DOOR CLADDING, K 749 0F, HESTAN, STAINLESS, LH                                         | SPECIFY COLOR                                    | 232          | 035826           |                                                | G, SUNON MEC0251V3-000U-A99     | All models after 1:1:0040      |
| 100                                           | 023913           | DOOR CLADDING, K 599 0F, HESTAN, STAINLESS, RH                                         | SPECIFY COLOR                                    | 233          | 035827           | DOOR SWITCH, MAGNETIC                          |                                 | All models after July 2019     |
| 101<br>106                                    | 023914<br>023919 | DOOR CLADDING, K 599 0F, HESTAN, STAINLESS, LH<br>VENTILATION GRILLE, K 599, STAINLESS | SPECIFY COLOR                                    | 234<br>235   | 035828<br>035830 | EVAP. ASSY. w/ HEATING EL<br>CONDENSER, 449    | EWENT, 449 UFZ                  |                                |
| 07                                            | 023919           | VENTILATION GRILLE, K 399, STAINLESS  VENTILATION GRILLE, K 749, STAINLESS             |                                                  | 236          | 035830           | FREEZER DEFROST HEATE                          | P III 115V 100W                 |                                |
| 118                                           | 023920           | FREEZER SLIDING GUIDE, UPPER, FZ, LEFT                                                 | +                                                | 237          | 035832           | DOOR COMPLETE, 0FZ INT                         |                                 | SPECIFY COLOR                  |
| 119                                           | 023932           | FREEZER SLIDING GUIDE, UPPER, FZ, RIGHT                                                |                                                  | 238          | 035833           | DOOR COMPLETE, 0FZ INT                         |                                 | SPECIFY COLOR                  |
| 21                                            | 023934           | FRONT WHEEL, COMPLETE                                                                  |                                                  | 239          | 035834           | VENTILATION GRILLE, 449 0                      |                                 |                                |
| 22                                            | 023935           | REAR WHEEL, COMPLETE                                                                   |                                                  | 240          | 035835           | USER INTERFACE, TFT, HES                       |                                 | Serial Number 202002 and later |
| 31                                            | 023944           | FREEZER DRAWER, SMALL, FZ/0F, HESTAN, 599                                              |                                                  | 241          | 035836           |                                                | STAN, (ALL 24" EXCEPT KWC/KRW)  | Serial Number 202002 and later |
| 132                                           | 023945           | FREEZER DRAWER, LARGE, FZ/0F, HESTAN, 599                                              |                                                  | 242          | 035837           | USER INTERFACE, TFT, HES                       | STAN, (ALL 30" EXCEPT KWC/KRW)  | Serial Number 202002 and later |
| 33                                            | 023946           | FREEZER DRAWER, LARGE, FZ/0F, HESTAN, 749                                              |                                                  | 243          | 035838           |                                                | STAN, (ALL 36" EXCEPT KWC/KRW)  | Serial Number 202002 and later |
| 34                                            | 023947           | FREEZER DRAWER, SMALL, FZ/0F, HESTAN, 749                                              |                                                  | 246          | 033444           | DOOR CLADDING, K 449 0F,                       | HESTAN, STAINLESS, LH           | SPECIFY COLOR                  |
| 36                                            | 023949           | HINGE, CFV, LH                                                                         |                                                  | 247          | 033445           | DOOR CLADDING, K 449 0F,                       |                                 | SPECIFY COLOR                  |
| 37                                            | 023950           | HINGE, CFV, RH                                                                         |                                                  | 248          | 020656           | ENDCAP, HANDLE, LH, INDO                       |                                 |                                |
| 40                                            | 023953           | INT TOP PIECE, 84 INCH, 749                                                            |                                                  | 249          | 020657           | ENDCAP, HANDLE, RH, INDO                       |                                 |                                |
| 42                                            | 023955           | INT TOP PIECE, 84 INCH, 599                                                            |                                                  | 250          |                  | HANDLE, INDOOR REFRIGE                         |                                 |                                |
| 44                                            | 023957           | DOOR SHELF, HESTAN, 749                                                                | +                                                | 260          | 037139           | COVER, DOOR ADJUSTMEN                          |                                 | -OV MODELS ONLY                |
| 15                                            | 023958           | DOOR SHELF, HESTAN, 599                                                                | +                                                | 261          | 037588           | CEILING COVER ASSY, WITH                       |                                 |                                |
| 48                                            | 023961           | GLASS SHELF, HESTAN, 0FZ, 749                                                          |                                                  | 262          | 037589           | CEILING COVER ASSY, WITH                       |                                 |                                |
|                                               |                  |                                                                                        |                                                  | 263<br>264   | 037590<br>049013 | CEILING COVER ASSY., KFC                       | /ICE SPACER, GRAY, FHIABA       | Kit for Reed Switch Repair     |
|                                               |                  |                                                                                        |                                                  | 204          | 049013           | DOOR SWITCH, REED SERV                         | AIGE SPACER, GRAT, FRIADA       | INICIOI Reed Switch Repail     |
|                                               |                  |                                                                                        |                                                  |              |                  |                                                |                                 |                                |