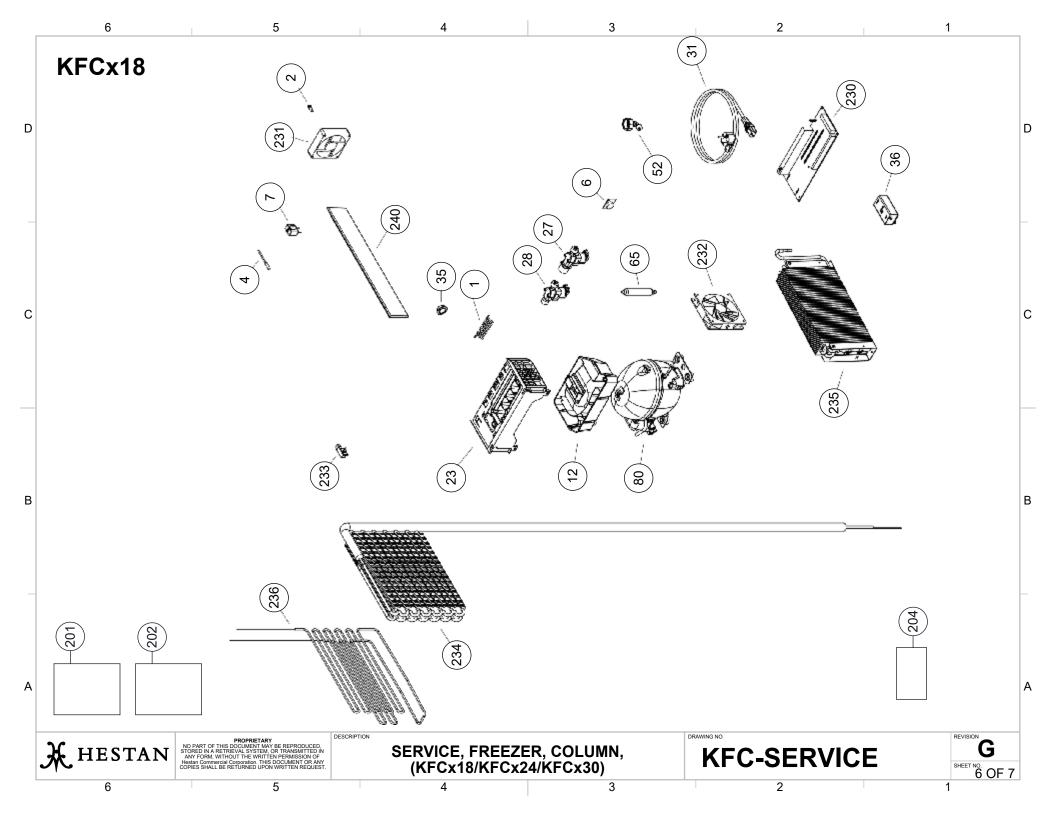

## Freezer, Column KFCx18 / KFCx24 / KFCx30 Parts List

Hestan Commercial Corporation 3375 E. La Palma Ave. Anaheim, CA 92806 (888)905-7463 RETAIN THIS FOR FUTURE REFERENCE

| C - F                                         | REEZER           | COLUMN                                                                                 |                                                  |              |                  |                                                |                                 | July 24, 2023                  |
|-----------------------------------------------|------------------|----------------------------------------------------------------------------------------|--------------------------------------------------|--------------|------------------|------------------------------------------------|---------------------------------|--------------------------------|
| LOON<br>#                                     | HESTAN<br>P/N    | DESCRIPTION                                                                            | NOTES                                            | BALLOON<br># | HESTAN<br>P/N    | ι                                              | DESCRIPTION                     | NOTES                          |
| 1                                             | 023565           | ICE MAKER HEATER 115V UL/CSA 4W                                                        |                                                  | 150          | 023963           | GLASS SHELF, HESTAN, 0F2                       | Z, 599                          |                                |
| 2                                             | 023566           | RUBBER PULL MOUNT FOR FANS FM3                                                         |                                                  | 171          | 023984           | DOOR COMPLETE, 0FZ K 59                        |                                 | SPECIFY COLOR                  |
| 4                                             | 023568           | NTC SENSOR 2K7 GTH WIRED                                                               |                                                  | 172          | 023985           | DOOR COMPLETE, 0FZ K 59                        |                                 | SPECIFY COLOR                  |
| 6                                             | 023570           | PCB BUZZER                                                                             |                                                  | 173          | 023986           | DOOR COMPLETE, 0FZ K 74                        |                                 | SPECIFY COLOR                  |
| 7                                             | 023571           | SAFETY THERMOSTAT 60C NC UL/CSA CAB                                                    |                                                  | 174          | 023987           | DOOR COMPLETE, 0FZ K 74                        |                                 | SPECIFY COLOR                  |
| 11                                            | 023575           | FRIDGE/FRESH FAN ZONE 3414NL UL/CSA                                                    |                                                  | 191          | 024004           |                                                | 599, HESTAN, STAINLESS, RH      | SPECIFY COLOR                  |
| 12                                            | 023576           | COMPRESSOR DRIP PAN, EM45/65HHR 115V/60HZ                                              | <del>                                     </del> | 192          | 024005           |                                                | 599, HESTAN, STAINLESS, LH      | SPECIFY COLOR                  |
| 19                                            | 023583           | DOOR SWITCH, PLUNGER, FRU/FWU                                                          | All models before July 2019                      | 193          | 024006           |                                                | 749, HESTAN, STAINLESS, RH      | SPECIFY COLOR                  |
| 22                                            | 023586           | COND. FAN 4412FGL 12V CC WIRED                                                         |                                                  | 194          | 024007           |                                                | 749, HESTAN, STAINLESS, LH      | SPECIFY COLOR                  |
| 23<br>27                                      | 023587<br>023591 | ICE MAKER NIDEC-SANKYO SAFETY WATER VALVE AMERICA RPE                                  | +                                                | 199<br>200   | 024012<br>024013 | POWER BOARD 115 220V E<br>HEATER, 0FZ          | JUIL SELCO (RFG)                | Serial Number before 202002    |
| 27<br>28                                      | 023591           | FILL WATER VALVE AMERICA RPE                                                           | +                                                | 200          | 024013           | MANUAL, USE & CARE, REF                        | RIGERATION                      | <del> </del>                   |
| <u>20                                    </u> | 023593           | CONDENSER OF                                                                           | +                                                | 202          | 020056           | MANUAL, USE & CARE, REP                        |                                 |                                |
| 31                                            | 023595           | POWER CORD 300CM SJT 3X16AWG PLUG USA                                                  | 1                                                | 204          | 034490           | KIT, ANTI-TIP BRACKETS, IN                     |                                 |                                |
| 32                                            | 023596           | FRIDGE COLUMN EVAPORATOR PORT 2.6 L/M                                                  |                                                  | 207          | 034495           | KIT, OVERLAY DOOR HARD                         |                                 |                                |
| 35                                            | 023599           | SPOT LED THOR CROMO 1,2W 350MA 5500                                                    |                                                  | 209          | 035352           | COVER, ICEMAKER, COLUM                         |                                 |                                |
| 36                                            | 023600           | POWER MODULE LED APC-16-350 UL                                                         |                                                  | 210          | 035354           | COVER, ICEMAKER, COLUM                         |                                 |                                |
| 45                                            | 023609           | LCD CONTROL PANEL w/PCB, UPPER (KFC24)                                                 | Serial Number before 202002                      | 211          | 035355           | COVER, ICEMAKER, COLUM                         |                                 |                                |
| 50                                            | 023614           | LCD CONTROL PANEL w/PCB, UPPER (KFC30)                                                 | Serial Number before 202002                      | 212          | 033841           | CLIPS, LATERAL MOUNTING                        |                                 |                                |
| 52                                            | 023616           | ICE MAKER WATER KIT UL                                                                 |                                                  | 213          | 035806           | JOINING STRIP, LH/RH, GRA                      |                                 |                                |
| 53                                            | 023866           | FREEZER BASKET SCREW                                                                   |                                                  | 214          | 035807           | DOOR SHELF, HESTAN, 449                        |                                 |                                |
| 54                                            | 023867           | ANODIZED ALUMINUM JOINING STRIP, LH/RH                                                 | superceded by 033841                             | 215          | 035808           | MAGNETIC GASKET, DOOR,                         |                                 |                                |
| 59                                            | 023872           | ADJUSTABLE FOOT                                                                        |                                                  | 216          | 035809           | DOOR COMPLETE, 0FZ K 44                        |                                 | SPECIFY COLOR                  |
| 52                                            | 023875           | ICE TRAY                                                                               | +                                                | 217          | 035810           | DOOR COMPLETE, 0FZ K 44                        |                                 | SPECIFY COLOR                  |
| 53                                            | 023876           | VENTILATION GRILLE, LOWER, 749                                                         | +                                                | 218          | 035811           | GLASS SHELF, HESTAN, 0F2                       |                                 |                                |
| 65<br>66                                      | 023878<br>023879 | FILTER DRYER MS 2V 1 INTERDRYER VENTILATION GRILLE, LOWER, 599                         | + -                                              | 219          | 035813           | FREEZER DRAWER, SMALL<br>FREEZER DRAWER, LARGE |                                 |                                |
| 9 <del>0</del><br>37                          | 023879           | ALUMINUM JOINING STRIP, LH/RH                                                          | superceded by 035806                             | 220<br>221   | 035814<br>035815 | FREEZER DRAWER, LARGE                          |                                 |                                |
| 68                                            | 023881           | PROFILE CAP, LEFT                                                                      | Supercoucu by 000000                             | 222          | 035816           | FREEZER SLIDING GUIDE, F                       |                                 |                                |
| 69                                            | 023882           | PROFILE CAP, RIGHT                                                                     | 1                                                | 223          | 035817           | VENTILATION GRILLE, K 449                      |                                 |                                |
| 74                                            | 023887           | MAGNETIC GASKET, DOOR, 599                                                             |                                                  | 224          | 035818           | AIR CONVEYOR, UPPER, 0F                        |                                 |                                |
| 75                                            | 023888           | MAGNETIC GASKET, DOOR, 749                                                             |                                                  | 225          | 035819           | FREEZER DRAWER, H350, F                        |                                 |                                |
| 80                                            | 023893           | COMPRESSOR, VCC VEMY6H w/INVERTER 115V/60H                                             |                                                  | 226          | 035820           | AIR CONVEYOR, LOWER, OF                        |                                 |                                |
| B5                                            | 023898           | AIR CONVEYOR, LATERAL, 0FZ, LH                                                         |                                                  | 227          | 035821           | AIR CONVEYOR, LOWER, OF                        |                                 |                                |
| 36                                            | 023899           | AIR CONVEYOR, LATERAL, 0FZ, RH                                                         |                                                  | 228          | 035822           | INT TOP PIECE, 84 INCH, 449                    | 9                               |                                |
| 37                                            | 023900           | PILLAR, INNER DOOR, HESTAN, LH                                                         |                                                  | 229          | 035823           | BRACKET FOR SEPARATOR                          |                                 |                                |
| 88                                            | 023901           | PILLAR, INNER DOOR, HESTAN, RH                                                         |                                                  | 230          | 035824           | MAIN POWER BOARD, 504 E                        |                                 | Serial Number 202002 and later |
| 98                                            | 023911           | DOOR CLADDING, K 749 0F, HESTAN, STAINLESS, RH                                         | SPECIFY COLOR                                    | 231          | 035825           |                                                | N, SUNON EE92251B3-000U-A99 STD |                                |
| 99                                            | 023912           | DOOR CLADDING, K 749 0F, HESTAN, STAINLESS, LH                                         | SPECIFY COLOR                                    | 232          | 035826           |                                                | G, SUNON MEC0251V3-000U-A99     | All models after 1:1:0040      |
| 100                                           | 023913           | DOOR CLADDING, K 599 0F, HESTAN, STAINLESS, RH                                         | SPECIFY COLOR                                    | 233          | 035827           | DOOR SWITCH, MAGNETIC                          |                                 | All models after July 2019     |
| 101<br>106                                    | 023914<br>023919 | DOOR CLADDING, K 599 0F, HESTAN, STAINLESS, LH<br>VENTILATION GRILLE, K 599, STAINLESS | SPECIFY COLOR                                    | 234<br>235   | 035828<br>035830 | EVAP. ASSY. w/ HEATING EL<br>CONDENSER, 449    | EWENT, 449 UFZ                  |                                |
| 07                                            | 023919           | VENTILATION GRILLE, K 399, STAINLESS  VENTILATION GRILLE, K 749, STAINLESS             |                                                  | 236          | 035830           | FREEZER DEFROST HEATE                          | P III 115V 100W                 |                                |
| 118                                           | 023920           | FREEZER SLIDING GUIDE, UPPER, FZ, LEFT                                                 | +                                                | 237          | 035832           | DOOR COMPLETE, 0FZ INT                         |                                 | SPECIFY COLOR                  |
| 119                                           | 023932           | FREEZER SLIDING GUIDE, UPPER, FZ, RIGHT                                                |                                                  | 238          | 035833           | DOOR COMPLETE, 0FZ INT                         |                                 | SPECIFY COLOR                  |
| 21                                            | 023934           | FRONT WHEEL, COMPLETE                                                                  |                                                  | 239          | 035834           | VENTILATION GRILLE, 449 0                      |                                 |                                |
| 22                                            | 023935           | REAR WHEEL, COMPLETE                                                                   |                                                  | 240          | 035835           | USER INTERFACE, TFT, HES                       |                                 | Serial Number 202002 and later |
| 31                                            | 023944           | FREEZER DRAWER, SMALL, FZ/0F, HESTAN, 599                                              |                                                  | 241          | 035836           |                                                | STAN, (ALL 24" EXCEPT KWC/KRW)  | Serial Number 202002 and later |
| 132                                           | 023945           | FREEZER DRAWER, LARGE, FZ/0F, HESTAN, 599                                              |                                                  | 242          | 035837           | USER INTERFACE, TFT, HES                       | STAN, (ALL 30" EXCEPT KWC/KRW)  | Serial Number 202002 and later |
| 33                                            | 023946           | FREEZER DRAWER, LARGE, FZ/0F, HESTAN, 749                                              |                                                  | 243          | 035838           |                                                | STAN, (ALL 36" EXCEPT KWC/KRW)  | Serial Number 202002 and later |
| 34                                            | 023947           | FREEZER DRAWER, SMALL, FZ/0F, HESTAN, 749                                              |                                                  | 246          | 033444           | DOOR CLADDING, K 449 0F,                       | HESTAN, STAINLESS, LH           | SPECIFY COLOR                  |
| 36                                            | 023949           | HINGE, CFV, LH                                                                         |                                                  | 247          | 033445           | DOOR CLADDING, K 449 0F,                       |                                 | SPECIFY COLOR                  |
| 37                                            | 023950           | HINGE, CFV, RH                                                                         |                                                  | 248          | 020656           | ENDCAP, HANDLE, LH, INDO                       |                                 |                                |
| 40                                            | 023953           | INT TOP PIECE, 84 INCH, 749                                                            |                                                  | 249          | 020657           | ENDCAP, HANDLE, RH, INDO                       |                                 |                                |
| 42                                            | 023955           | INT TOP PIECE, 84 INCH, 599                                                            |                                                  | 250          |                  | HANDLE, INDOOR REFRIGE                         |                                 |                                |
| 44                                            | 023957           | DOOR SHELF, HESTAN, 749                                                                | +                                                | 260          | 037139           | COVER, DOOR ADJUSTMEN                          |                                 | -OV MODELS ONLY                |
| 15                                            | 023958           | DOOR SHELF, HESTAN, 599                                                                | +                                                | 261          | 037588           | CEILING COVER ASSY, WITH                       |                                 |                                |
| 48                                            | 023961           | GLASS SHELF, HESTAN, 0FZ, 749                                                          |                                                  | 262          | 037589           | CEILING COVER ASSY, WITH                       |                                 |                                |
|                                               |                  |                                                                                        |                                                  | 263<br>264   | 037590<br>049013 | CEILING COVER ASSY., KFC                       | /ICE SPACER, GRAY, FHIABA       | Kit for Reed Switch Repair     |
|                                               |                  |                                                                                        |                                                  | 204          | 049013           | DOOR SWITCH, REED SERV                         | AIGE SPACER, GRAT, FRIADA       | INICIOI Reed Switch Repail     |
|                                               |                  |                                                                                        |                                                  |              |                  |                                                |                                 |                                |