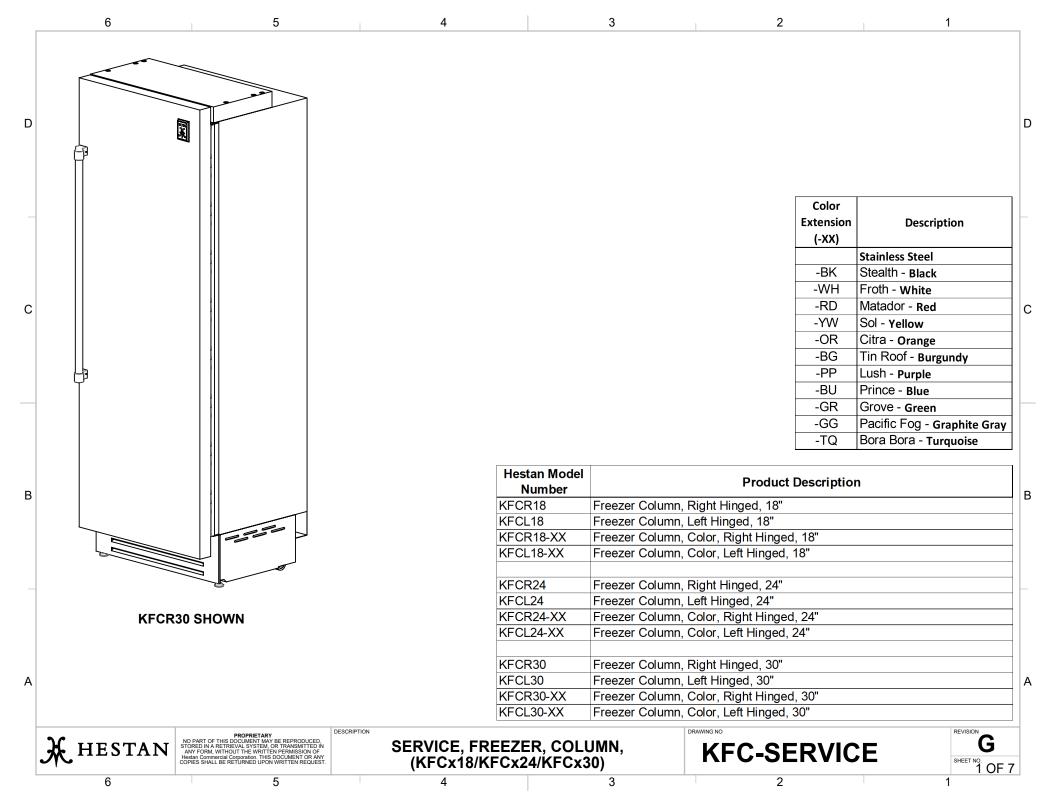

## Freezer, Column KFCx18 / KFCx24 / KFCx30 Parts List

Hestan Commercial Corporation 3375 E. La Palma Ave. Anaheim, CA 92806 (888)905-7463 RETAIN THIS FOR FUTURE REFERENCE

| C - F                                         | REEZER           | COLUMN                                                                                 |                                                  |              |                  |                                                |                                 | July 24, 2023                  |
|-----------------------------------------------|------------------|----------------------------------------------------------------------------------------|--------------------------------------------------|--------------|------------------|------------------------------------------------|---------------------------------|--------------------------------|
| LOON<br>#                                     | HESTAN<br>P/N    | DESCRIPTION                                                                            | NOTES                                            | BALLOON<br># | HESTAN<br>P/N    | ι                                              | DESCRIPTION                     | NOTES                          |
| 1                                             | 023565           | ICE MAKER HEATER 115V UL/CSA 4W                                                        |                                                  | 150          | 023963           | GLASS SHELF, HESTAN, 0F2                       | Z, 599                          |                                |
| 2                                             | 023566           | RUBBER PULL MOUNT FOR FANS FM3                                                         |                                                  | 171          | 023984           | DOOR COMPLETE, 0FZ K 59                        |                                 | SPECIFY COLOR                  |
| 4                                             | 023568           | NTC SENSOR 2K7 GTH WIRED                                                               |                                                  | 172          | 023985           | DOOR COMPLETE, 0FZ K 59                        |                                 | SPECIFY COLOR                  |
| 6                                             | 023570           | PCB BUZZER                                                                             |                                                  | 173          | 023986           | DOOR COMPLETE, 0FZ K 74                        |                                 | SPECIFY COLOR                  |
| 7                                             | 023571           | SAFETY THERMOSTAT 60C NC UL/CSA CAB                                                    |                                                  | 174          | 023987           | DOOR COMPLETE, 0FZ K 74                        |                                 | SPECIFY COLOR                  |
| 11                                            | 023575           | FRIDGE/FRESH FAN ZONE 3414NL UL/CSA                                                    |                                                  | 191          | 024004           |                                                | 599, HESTAN, STAINLESS, RH      | SPECIFY COLOR                  |
| 12                                            | 023576           | COMPRESSOR DRIP PAN, EM45/65HHR 115V/60HZ                                              | <del>                                     </del> | 192          | 024005           |                                                | 599, HESTAN, STAINLESS, LH      | SPECIFY COLOR                  |
| 19                                            | 023583           | DOOR SWITCH, PLUNGER, FRU/FWU                                                          | All models before July 2019                      | 193          | 024006           |                                                | 749, HESTAN, STAINLESS, RH      | SPECIFY COLOR                  |
| 22                                            | 023586           | COND. FAN 4412FGL 12V CC WIRED                                                         |                                                  | 194          | 024007           |                                                | 749, HESTAN, STAINLESS, LH      | SPECIFY COLOR                  |
| 23<br>27                                      | 023587<br>023591 | ICE MAKER NIDEC-SANKYO SAFETY WATER VALVE AMERICA RPE                                  | +                                                | 199<br>200   | 024012<br>024013 | POWER BOARD 115 220V E<br>HEATER, 0FZ          | JUIL SELCO (RFG)                | Serial Number before 202002    |
| 27<br>28                                      | 023591           | FILL WATER VALVE AMERICA RPE                                                           | +                                                | 200          | 024013           | MANUAL, USE & CARE, REF                        | RIGERATION                      | <del> </del>                   |
| <u>20                                    </u> | 023593           | CONDENSER OF                                                                           | +                                                | 202          | 020056           | MANUAL, USE & CARE, REP                        |                                 |                                |
| 31                                            | 023595           | POWER CORD 300CM SJT 3X16AWG PLUG USA                                                  | 1                                                | 204          | 034490           | KIT, ANTI-TIP BRACKETS, IN                     |                                 |                                |
| 32                                            | 023596           | FRIDGE COLUMN EVAPORATOR PORT 2.6 L/M                                                  |                                                  | 207          | 034495           | KIT, OVERLAY DOOR HARD                         |                                 |                                |
| 35                                            | 023599           | SPOT LED THOR CROMO 1,2W 350MA 5500                                                    |                                                  | 209          | 035352           | COVER, ICEMAKER, COLUM                         |                                 |                                |
| 36                                            | 023600           | POWER MODULE LED APC-16-350 UL                                                         |                                                  | 210          | 035354           | COVER, ICEMAKER, COLUM                         |                                 |                                |
| 45                                            | 023609           | LCD CONTROL PANEL w/PCB, UPPER (KFC24)                                                 | Serial Number before 202002                      | 211          | 035355           | COVER, ICEMAKER, COLUM                         |                                 |                                |
| 50                                            | 023614           | LCD CONTROL PANEL w/PCB, UPPER (KFC30)                                                 | Serial Number before 202002                      | 212          | 033841           | CLIPS, LATERAL MOUNTING                        |                                 |                                |
| 52                                            | 023616           | ICE MAKER WATER KIT UL                                                                 |                                                  | 213          | 035806           | JOINING STRIP, LH/RH, GRA                      |                                 |                                |
| 53                                            | 023866           | FREEZER BASKET SCREW                                                                   |                                                  | 214          | 035807           | DOOR SHELF, HESTAN, 449                        |                                 |                                |
| 54                                            | 023867           | ANODIZED ALUMINUM JOINING STRIP, LH/RH                                                 | superceded by 033841                             | 215          | 035808           | MAGNETIC GASKET, DOOR,                         |                                 |                                |
| 59                                            | 023872           | ADJUSTABLE FOOT                                                                        |                                                  | 216          | 035809           | DOOR COMPLETE, 0FZ K 44                        |                                 | SPECIFY COLOR                  |
| 52                                            | 023875           | ICE TRAY                                                                               | +                                                | 217          | 035810           | DOOR COMPLETE, 0FZ K 44                        |                                 | SPECIFY COLOR                  |
| 53                                            | 023876           | VENTILATION GRILLE, LOWER, 749                                                         | +                                                | 218          | 035811           | GLASS SHELF, HESTAN, 0F2                       |                                 |                                |
| 65<br>66                                      | 023878<br>023879 | FILTER DRYER MS 2V 1 INTERDRYER VENTILATION GRILLE, LOWER, 599                         | + -                                              | 219          | 035813           | FREEZER DRAWER, SMALL<br>FREEZER DRAWER, LARGE |                                 |                                |
| 9 <del>0</del><br>37                          | 023879           | ALUMINUM JOINING STRIP, LH/RH                                                          | superceded by 035806                             | 220<br>221   | 035814<br>035815 | FREEZER DRAWER, LARGE                          |                                 |                                |
| 68                                            | 023881           | PROFILE CAP, LEFT                                                                      | Supercoucu by 000000                             | 222          | 035816           | FREEZER SLIDING GUIDE, F                       |                                 |                                |
| 69                                            | 023882           | PROFILE CAP, RIGHT                                                                     | 1                                                | 223          | 035817           | VENTILATION GRILLE, K 449                      |                                 |                                |
| 74                                            | 023887           | MAGNETIC GASKET, DOOR, 599                                                             |                                                  | 224          | 035818           | AIR CONVEYOR, UPPER, 0F                        |                                 |                                |
| 75                                            | 023888           | MAGNETIC GASKET, DOOR, 749                                                             |                                                  | 225          | 035819           | FREEZER DRAWER, H350, F                        |                                 |                                |
| 80                                            | 023893           | COMPRESSOR, VCC VEMY6H w/INVERTER 115V/60H                                             |                                                  | 226          | 035820           | AIR CONVEYOR, LOWER, OF                        |                                 |                                |
| B5                                            | 023898           | AIR CONVEYOR, LATERAL, 0FZ, LH                                                         |                                                  | 227          | 035821           | AIR CONVEYOR, LOWER, OF                        |                                 |                                |
| 36                                            | 023899           | AIR CONVEYOR, LATERAL, 0FZ, RH                                                         |                                                  | 228          | 035822           | INT TOP PIECE, 84 INCH, 449                    | 9                               |                                |
| 37                                            | 023900           | PILLAR, INNER DOOR, HESTAN, LH                                                         |                                                  | 229          | 035823           | BRACKET FOR SEPARATOR                          |                                 |                                |
| 88                                            | 023901           | PILLAR, INNER DOOR, HESTAN, RH                                                         |                                                  | 230          | 035824           | MAIN POWER BOARD, 504 E                        |                                 | Serial Number 202002 and later |
| 98                                            | 023911           | DOOR CLADDING, K 749 0F, HESTAN, STAINLESS, RH                                         | SPECIFY COLOR                                    | 231          | 035825           |                                                | N, SUNON EE92251B3-000U-A99 STD |                                |
| 99                                            | 023912           | DOOR CLADDING, K 749 0F, HESTAN, STAINLESS, LH                                         | SPECIFY COLOR                                    | 232          | 035826           |                                                | G, SUNON MEC0251V3-000U-A99     | All models after 1:1:0040      |
| 100                                           | 023913           | DOOR CLADDING, K 599 0F, HESTAN, STAINLESS, RH                                         | SPECIFY COLOR                                    | 233          | 035827           | DOOR SWITCH, MAGNETIC                          |                                 | All models after July 2019     |
| 101<br>106                                    | 023914<br>023919 | DOOR CLADDING, K 599 0F, HESTAN, STAINLESS, LH<br>VENTILATION GRILLE, K 599, STAINLESS | SPECIFY COLOR                                    | 234<br>235   | 035828<br>035830 | EVAP. ASSY. w/ HEATING EL<br>CONDENSER, 449    | EWENT, 449 UFZ                  |                                |
| 07                                            | 023919           | VENTILATION GRILLE, K 399, STAINLESS  VENTILATION GRILLE, K 749, STAINLESS             |                                                  | 236          | 035830           | FREEZER DEFROST HEATE                          | P III 115V 100W                 |                                |
| 118                                           | 023920           | FREEZER SLIDING GUIDE, UPPER, FZ, LEFT                                                 | +                                                | 237          | 035832           | DOOR COMPLETE, 0FZ INT                         |                                 | SPECIFY COLOR                  |
| 119                                           | 023932           | FREEZER SLIDING GUIDE, UPPER, FZ, RIGHT                                                |                                                  | 238          | 035833           | DOOR COMPLETE, 0FZ INT                         |                                 | SPECIFY COLOR                  |
| 21                                            | 023934           | FRONT WHEEL, COMPLETE                                                                  |                                                  | 239          | 035834           | VENTILATION GRILLE, 449 0                      |                                 |                                |
| 22                                            | 023935           | REAR WHEEL, COMPLETE                                                                   |                                                  | 240          | 035835           | USER INTERFACE, TFT, HES                       |                                 | Serial Number 202002 and later |
| 31                                            | 023944           | FREEZER DRAWER, SMALL, FZ/0F, HESTAN, 599                                              |                                                  | 241          | 035836           |                                                | STAN, (ALL 24" EXCEPT KWC/KRW)  | Serial Number 202002 and later |
| 132                                           | 023945           | FREEZER DRAWER, LARGE, FZ/0F, HESTAN, 599                                              |                                                  | 242          | 035837           | USER INTERFACE, TFT, HES                       | STAN, (ALL 30" EXCEPT KWC/KRW)  | Serial Number 202002 and later |
| 33                                            | 023946           | FREEZER DRAWER, LARGE, FZ/0F, HESTAN, 749                                              |                                                  | 243          | 035838           |                                                | STAN, (ALL 36" EXCEPT KWC/KRW)  | Serial Number 202002 and later |
| 34                                            | 023947           | FREEZER DRAWER, SMALL, FZ/0F, HESTAN, 749                                              |                                                  | 246          | 033444           | DOOR CLADDING, K 449 0F,                       | HESTAN, STAINLESS, LH           | SPECIFY COLOR                  |
| 36                                            | 023949           | HINGE, CFV, LH                                                                         |                                                  | 247          | 033445           | DOOR CLADDING, K 449 0F,                       |                                 | SPECIFY COLOR                  |
| 37                                            | 023950           | HINGE, CFV, RH                                                                         |                                                  | 248          | 020656           | ENDCAP, HANDLE, LH, INDO                       |                                 |                                |
| 40                                            | 023953           | INT TOP PIECE, 84 INCH, 749                                                            |                                                  | 249          | 020657           | ENDCAP, HANDLE, RH, INDO                       |                                 |                                |
| 42                                            | 023955           | INT TOP PIECE, 84 INCH, 599                                                            |                                                  | 250          |                  | HANDLE, INDOOR REFRIGE                         |                                 |                                |
| 44                                            | 023957           | DOOR SHELF, HESTAN, 749                                                                | +                                                | 260          | 037139           | COVER, DOOR ADJUSTMEN                          |                                 | -OV MODELS ONLY                |
| 15                                            | 023958           | DOOR SHELF, HESTAN, 599                                                                | +                                                | 261          | 037588           | CEILING COVER ASSY, WITH                       |                                 |                                |
| 48                                            | 023961           | GLASS SHELF, HESTAN, 0FZ, 749                                                          |                                                  | 262          | 037589           | CEILING COVER ASSY, WITH                       |                                 |                                |
|                                               |                  |                                                                                        |                                                  | 263<br>264   | 037590<br>049013 | CEILING COVER ASSY., KFC                       | /ICE SPACER, GRAY, FHIABA       | Kit for Reed Switch Repair     |
|                                               |                  |                                                                                        |                                                  | 204          | 049013           | DOOR SWITCH, REED SERV                         | AIGE SPACER, GRAT, FRIADA       | INICIOI Reed Switch Repail     |
|                                               |                  |                                                                                        |                                                  |              |                  |                                                |                                 |                                |