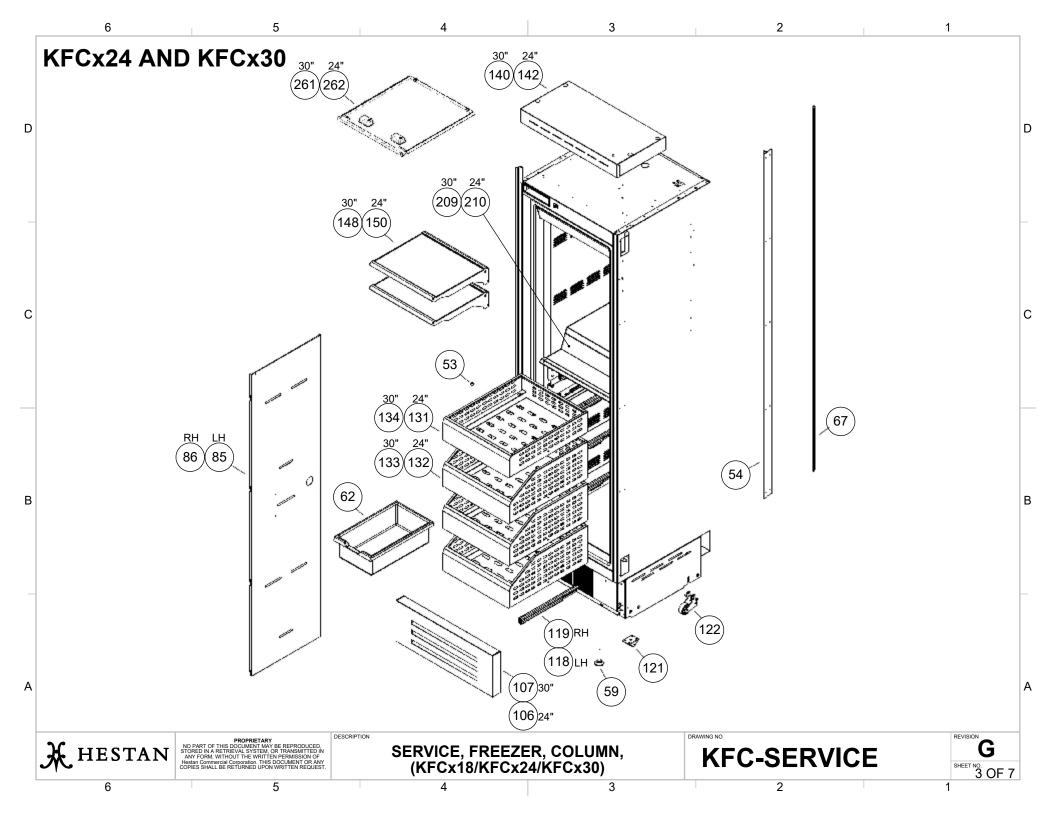

## Freezer, Column KFCx18 / KFCx24 / KFCx30 Parts List

Hestan Commercial Corporation 3375 E. La Palma Ave. Anaheim, CA 92806 (888)905-7463 RETAIN THIS FOR FUTURE REFERENCE

| C - F                                         | REEZER           | COLUMN                                                                                 |                                                  |              |                  |                                                |                                 | July 24, 2023                  |
|-----------------------------------------------|------------------|----------------------------------------------------------------------------------------|--------------------------------------------------|--------------|------------------|------------------------------------------------|---------------------------------|--------------------------------|
| LOON<br>#                                     | HESTAN<br>P/N    | DESCRIPTION                                                                            | NOTES                                            | BALLOON<br># | HESTAN<br>P/N    | ι                                              | DESCRIPTION                     | NOTES                          |
| 1                                             | 023565           | ICE MAKER HEATER 115V UL/CSA 4W                                                        |                                                  | 150          | 023963           | GLASS SHELF, HESTAN, 0F2                       | Z, 599                          |                                |
| 2                                             | 023566           | RUBBER PULL MOUNT FOR FANS FM3                                                         |                                                  | 171          | 023984           | DOOR COMPLETE, 0FZ K 59                        |                                 | SPECIFY COLOR                  |
| 4                                             | 023568           | NTC SENSOR 2K7 GTH WIRED                                                               |                                                  | 172          | 023985           | DOOR COMPLETE, 0FZ K 59                        |                                 | SPECIFY COLOR                  |
| 6                                             | 023570           | PCB BUZZER                                                                             |                                                  | 173          | 023986           | DOOR COMPLETE, 0FZ K 74                        |                                 | SPECIFY COLOR                  |
| 7                                             | 023571           | SAFETY THERMOSTAT 60C NC UL/CSA CAB                                                    |                                                  | 174          | 023987           | DOOR COMPLETE, 0FZ K 74                        |                                 | SPECIFY COLOR                  |
| 11                                            | 023575           | FRIDGE/FRESH FAN ZONE 3414NL UL/CSA                                                    |                                                  | 191          | 024004           |                                                | 599, HESTAN, STAINLESS, RH      | SPECIFY COLOR                  |
| 12                                            | 023576           | COMPRESSOR DRIP PAN, EM45/65HHR 115V/60HZ                                              | <del>                                     </del> | 192          | 024005           |                                                | 599, HESTAN, STAINLESS, LH      | SPECIFY COLOR                  |
| 19                                            | 023583           | DOOR SWITCH, PLUNGER, FRU/FWU                                                          | All models before July 2019                      | 193          | 024006           |                                                | 749, HESTAN, STAINLESS, RH      | SPECIFY COLOR                  |
| 22                                            | 023586           | COND. FAN 4412FGL 12V CC WIRED                                                         |                                                  | 194          | 024007           |                                                | 749, HESTAN, STAINLESS, LH      | SPECIFY COLOR                  |
| 23<br>27                                      | 023587<br>023591 | ICE MAKER NIDEC-SANKYO SAFETY WATER VALVE AMERICA RPE                                  | +                                                | 199<br>200   | 024012<br>024013 | POWER BOARD 115 220V E<br>HEATER, 0FZ          | JUIL SELCO (RFG)                | Serial Number before 202002    |
| 27<br>28                                      | 023591           | FILL WATER VALVE AMERICA RPE                                                           | +                                                | 200          | 024013           | MANUAL, USE & CARE, REF                        | RIGERATION                      | <del> </del>                   |
| <u>20                                    </u> | 023593           | CONDENSER OF                                                                           | +                                                | 202          | 020056           | MANUAL, USE & CARE, REP                        |                                 |                                |
| 31                                            | 023595           | POWER CORD 300CM SJT 3X16AWG PLUG USA                                                  | 1                                                | 204          | 034490           | KIT, ANTI-TIP BRACKETS, IN                     |                                 |                                |
| 32                                            | 023596           | FRIDGE COLUMN EVAPORATOR PORT 2.6 L/M                                                  |                                                  | 207          | 034495           | KIT, OVERLAY DOOR HARD                         |                                 |                                |
| 35                                            | 023599           | SPOT LED THOR CROMO 1,2W 350MA 5500                                                    |                                                  | 209          | 035352           | COVER, ICEMAKER, COLUM                         |                                 |                                |
| 36                                            | 023600           | POWER MODULE LED APC-16-350 UL                                                         |                                                  | 210          | 035354           | COVER, ICEMAKER, COLUM                         |                                 |                                |
| 45                                            | 023609           | LCD CONTROL PANEL w/PCB, UPPER (KFC24)                                                 | Serial Number before 202002                      | 211          | 035355           | COVER, ICEMAKER, COLUM                         |                                 |                                |
| 50                                            | 023614           | LCD CONTROL PANEL w/PCB, UPPER (KFC30)                                                 | Serial Number before 202002                      | 212          | 033841           | CLIPS, LATERAL MOUNTING                        |                                 |                                |
| 52                                            | 023616           | ICE MAKER WATER KIT UL                                                                 |                                                  | 213          | 035806           | JOINING STRIP, LH/RH, GRA                      |                                 |                                |
| 53                                            | 023866           | FREEZER BASKET SCREW                                                                   |                                                  | 214          | 035807           | DOOR SHELF, HESTAN, 449                        |                                 |                                |
| 54                                            | 023867           | ANODIZED ALUMINUM JOINING STRIP, LH/RH                                                 | superceded by 033841                             | 215          | 035808           | MAGNETIC GASKET, DOOR,                         |                                 |                                |
| 59                                            | 023872           | ADJUSTABLE FOOT                                                                        |                                                  | 216          | 035809           | DOOR COMPLETE, 0FZ K 44                        |                                 | SPECIFY COLOR                  |
| 52                                            | 023875           | ICE TRAY                                                                               | +                                                | 217          | 035810           | DOOR COMPLETE, 0FZ K 44                        |                                 | SPECIFY COLOR                  |
| 53                                            | 023876           | VENTILATION GRILLE, LOWER, 749                                                         | +                                                | 218          | 035811           | GLASS SHELF, HESTAN, 0F2                       |                                 |                                |
| 65<br>66                                      | 023878<br>023879 | FILTER DRYER MS 2V 1 INTERDRYER VENTILATION GRILLE, LOWER, 599                         | + -                                              | 219          | 035813           | FREEZER DRAWER, SMALL<br>FREEZER DRAWER, LARGE |                                 |                                |
| 9 <del>0</del><br>37                          | 023879           | ALUMINUM JOINING STRIP, LH/RH                                                          | superceded by 035806                             | 220<br>221   | 035814<br>035815 | FREEZER DRAWER, LARGE                          |                                 |                                |
| 68                                            | 023881           | PROFILE CAP, LEFT                                                                      | Supercoucu by 000000                             | 222          | 035816           | FREEZER SLIDING GUIDE, F                       |                                 |                                |
| 69                                            | 023882           | PROFILE CAP, RIGHT                                                                     | 1                                                | 223          | 035817           | VENTILATION GRILLE, K 449                      |                                 |                                |
| 74                                            | 023887           | MAGNETIC GASKET, DOOR, 599                                                             |                                                  | 224          | 035818           | AIR CONVEYOR, UPPER, 0F                        |                                 |                                |
| 75                                            | 023888           | MAGNETIC GASKET, DOOR, 749                                                             |                                                  | 225          | 035819           | FREEZER DRAWER, H350, F                        |                                 |                                |
| 80                                            | 023893           | COMPRESSOR, VCC VEMY6H w/INVERTER 115V/60H                                             |                                                  | 226          | 035820           | AIR CONVEYOR, LOWER, OF                        |                                 |                                |
| B5                                            | 023898           | AIR CONVEYOR, LATERAL, 0FZ, LH                                                         |                                                  | 227          | 035821           | AIR CONVEYOR, LOWER, OF                        |                                 |                                |
| 36                                            | 023899           | AIR CONVEYOR, LATERAL, 0FZ, RH                                                         |                                                  | 228          | 035822           | INT TOP PIECE, 84 INCH, 449                    | 9                               |                                |
| 37                                            | 023900           | PILLAR, INNER DOOR, HESTAN, LH                                                         |                                                  | 229          | 035823           | BRACKET FOR SEPARATOR                          |                                 |                                |
| 88                                            | 023901           | PILLAR, INNER DOOR, HESTAN, RH                                                         |                                                  | 230          | 035824           | MAIN POWER BOARD, 504 E                        |                                 | Serial Number 202002 and later |
| 98                                            | 023911           | DOOR CLADDING, K 749 0F, HESTAN, STAINLESS, RH                                         | SPECIFY COLOR                                    | 231          | 035825           |                                                | N, SUNON EE92251B3-000U-A99 STD |                                |
| 99                                            | 023912           | DOOR CLADDING, K 749 0F, HESTAN, STAINLESS, LH                                         | SPECIFY COLOR                                    | 232          | 035826           |                                                | G, SUNON MEC0251V3-000U-A99     | All models after 1:1:0040      |
| 100                                           | 023913           | DOOR CLADDING, K 599 0F, HESTAN, STAINLESS, RH                                         | SPECIFY COLOR                                    | 233          | 035827           | DOOR SWITCH, MAGNETIC                          |                                 | All models after July 2019     |
| 101<br>106                                    | 023914<br>023919 | DOOR CLADDING, K 599 0F, HESTAN, STAINLESS, LH<br>VENTILATION GRILLE, K 599, STAINLESS | SPECIFY COLOR                                    | 234<br>235   | 035828<br>035830 | EVAP. ASSY. w/ HEATING EL<br>CONDENSER, 449    | EWENT, 449 UFZ                  |                                |
| 07                                            | 023919           | VENTILATION GRILLE, K 399, STAINLESS  VENTILATION GRILLE, K 749, STAINLESS             |                                                  | 236          | 035830           | FREEZER DEFROST HEATE                          | P III 115V 100W                 |                                |
| 118                                           | 023920           | FREEZER SLIDING GUIDE, UPPER, FZ, LEFT                                                 | +                                                | 237          | 035832           | DOOR COMPLETE, 0FZ INT                         |                                 | SPECIFY COLOR                  |
| 119                                           | 023932           | FREEZER SLIDING GUIDE, UPPER, FZ, RIGHT                                                |                                                  | 238          | 035833           | DOOR COMPLETE, 0FZ INT                         |                                 | SPECIFY COLOR                  |
| 21                                            | 023934           | FRONT WHEEL, COMPLETE                                                                  |                                                  | 239          | 035834           | VENTILATION GRILLE, 449 0                      |                                 |                                |
| 22                                            | 023935           | REAR WHEEL, COMPLETE                                                                   |                                                  | 240          | 035835           | USER INTERFACE, TFT, HES                       |                                 | Serial Number 202002 and later |
| 31                                            | 023944           | FREEZER DRAWER, SMALL, FZ/0F, HESTAN, 599                                              |                                                  | 241          | 035836           |                                                | STAN, (ALL 24" EXCEPT KWC/KRW)  | Serial Number 202002 and later |
| 132                                           | 023945           | FREEZER DRAWER, LARGE, FZ/0F, HESTAN, 599                                              |                                                  | 242          | 035837           | USER INTERFACE, TFT, HES                       | STAN, (ALL 30" EXCEPT KWC/KRW)  | Serial Number 202002 and later |
| 33                                            | 023946           | FREEZER DRAWER, LARGE, FZ/0F, HESTAN, 749                                              |                                                  | 243          | 035838           |                                                | STAN, (ALL 36" EXCEPT KWC/KRW)  | Serial Number 202002 and later |
| 34                                            | 023947           | FREEZER DRAWER, SMALL, FZ/0F, HESTAN, 749                                              |                                                  | 246          | 033444           | DOOR CLADDING, K 449 0F,                       | HESTAN, STAINLESS, LH           | SPECIFY COLOR                  |
| 36                                            | 023949           | HINGE, CFV, LH                                                                         |                                                  | 247          | 033445           | DOOR CLADDING, K 449 0F,                       |                                 | SPECIFY COLOR                  |
| 37                                            | 023950           | HINGE, CFV, RH                                                                         |                                                  | 248          | 020656           | ENDCAP, HANDLE, LH, INDO                       |                                 |                                |
| 40                                            | 023953           | INT TOP PIECE, 84 INCH, 749                                                            |                                                  | 249          | 020657           | ENDCAP, HANDLE, RH, INDO                       |                                 |                                |
| 42                                            | 023955           | INT TOP PIECE, 84 INCH, 599                                                            |                                                  | 250          |                  | HANDLE, INDOOR REFRIGE                         |                                 |                                |
| 44                                            | 023957           | DOOR SHELF, HESTAN, 749                                                                | +                                                | 260          | 037139           | COVER, DOOR ADJUSTMEN                          |                                 | -OV MODELS ONLY                |
| 15                                            | 023958           | DOOR SHELF, HESTAN, 599                                                                | +                                                | 261          | 037588           | CEILING COVER ASSY, WITH                       |                                 |                                |
| 48                                            | 023961           | GLASS SHELF, HESTAN, 0FZ, 749                                                          |                                                  | 262          | 037589           | CEILING COVER ASSY, WITH                       |                                 |                                |
|                                               |                  |                                                                                        |                                                  | 263<br>264   | 037590<br>049013 | CEILING COVER ASSY., KFC                       | /ICE SPACER, GRAY, FHIABA       | Kit for Reed Switch Repair     |
|                                               |                  |                                                                                        |                                                  | 204          | 049013           | DOOR SWITCH, REED SERV                         | AIGE SPACER, GRAT, FRIADA       | INICIOI Reed Switch Repail     |
|                                               |                  |                                                                                        |                                                  |              |                  |                                                |                                 |                                |