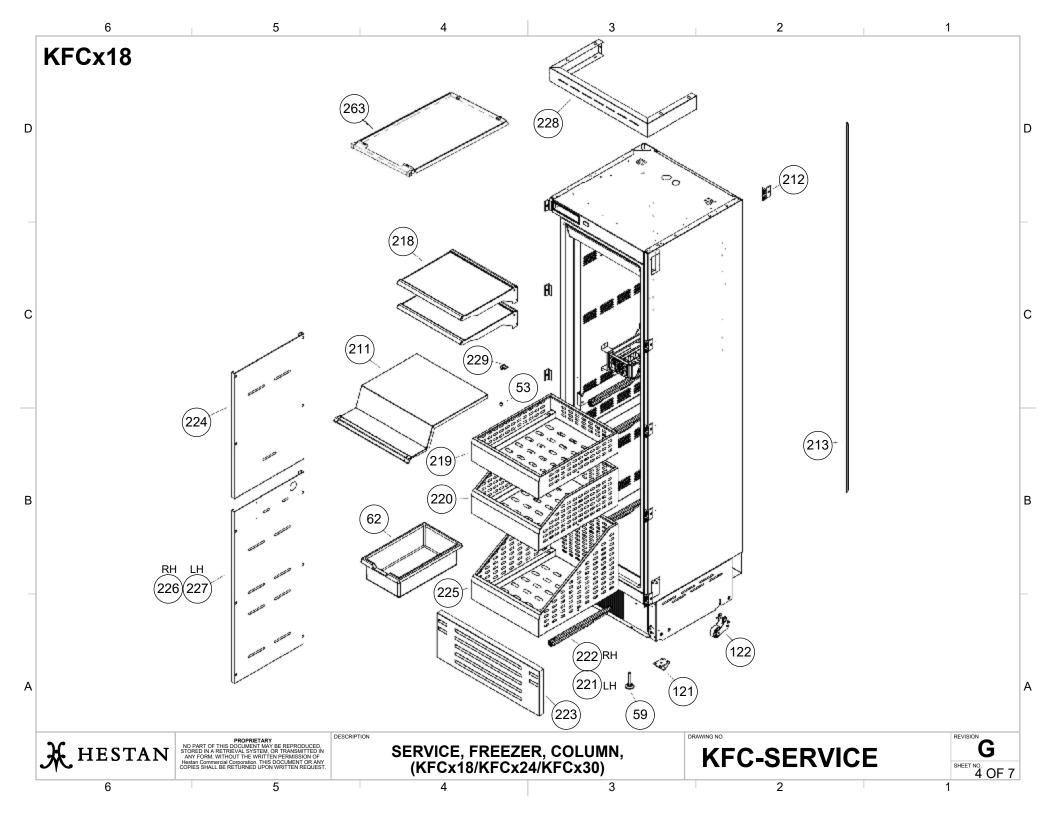

## Freezer, Column KFCx18 / KFCx24 / KFCx30 Parts List

Hestan Commercial Corporation 3375 E. La Palma Ave. Anaheim, CA 92806 (888)905-7463 RETAIN THIS FOR FUTURE REFERENCE

| C - F                                         | REEZER           | COLUMN                                                                                 |                                                  |              |                  |                                                |                                 | July 24, 2023                  |
|-----------------------------------------------|------------------|----------------------------------------------------------------------------------------|--------------------------------------------------|--------------|------------------|------------------------------------------------|---------------------------------|--------------------------------|
| LOON<br>#                                     | HESTAN<br>P/N    | DESCRIPTION                                                                            | NOTES                                            | BALLOON<br># | HESTAN<br>P/N    | ι                                              | DESCRIPTION                     | NOTES                          |
| 1                                             | 023565           | ICE MAKER HEATER 115V UL/CSA 4W                                                        |                                                  | 150          | 023963           | GLASS SHELF, HESTAN, 0F2                       | Z, 599                          |                                |
| 2                                             | 023566           | RUBBER PULL MOUNT FOR FANS FM3                                                         |                                                  | 171          | 023984           | DOOR COMPLETE, 0FZ K 59                        |                                 | SPECIFY COLOR                  |
| 4                                             | 023568           | NTC SENSOR 2K7 GTH WIRED                                                               |                                                  | 172          | 023985           | DOOR COMPLETE, 0FZ K 59                        |                                 | SPECIFY COLOR                  |
| 6                                             | 023570           | PCB BUZZER                                                                             |                                                  | 173          | 023986           | DOOR COMPLETE, 0FZ K 74                        |                                 | SPECIFY COLOR                  |
| 7                                             | 023571           | SAFETY THERMOSTAT 60C NC UL/CSA CAB                                                    |                                                  | 174          | 023987           | DOOR COMPLETE, 0FZ K 74                        |                                 | SPECIFY COLOR                  |
| 11                                            | 023575           | FRIDGE/FRESH FAN ZONE 3414NL UL/CSA                                                    |                                                  | 191          | 024004           |                                                | 599, HESTAN, STAINLESS, RH      | SPECIFY COLOR                  |
| 12                                            | 023576           | COMPRESSOR DRIP PAN, EM45/65HHR 115V/60HZ                                              | <del>                                     </del> | 192          | 024005           |                                                | 599, HESTAN, STAINLESS, LH      | SPECIFY COLOR                  |
| 19                                            | 023583           | DOOR SWITCH, PLUNGER, FRU/FWU                                                          | All models before July 2019                      | 193          | 024006           |                                                | 749, HESTAN, STAINLESS, RH      | SPECIFY COLOR                  |
| 22                                            | 023586           | COND. FAN 4412FGL 12V CC WIRED                                                         |                                                  | 194          | 024007           |                                                | 749, HESTAN, STAINLESS, LH      | SPECIFY COLOR                  |
| 23<br>27                                      | 023587<br>023591 | ICE MAKER NIDEC-SANKYO SAFETY WATER VALVE AMERICA RPE                                  | +                                                | 199<br>200   | 024012<br>024013 | POWER BOARD 115 220V E<br>HEATER, 0FZ          | JUIL SELCO (RFG)                | Serial Number before 202002    |
| 27<br>28                                      | 023591           | FILL WATER VALVE AMERICA RPE                                                           | +                                                | 200          | 024013           | MANUAL, USE & CARE, REF                        | RIGERATION                      | <del> </del>                   |
| <u>20                                    </u> | 023593           | CONDENSER OF                                                                           | +                                                | 202          | 020056           | MANUAL, USE & CARE, REP                        |                                 |                                |
| 31                                            | 023595           | POWER CORD 300CM SJT 3X16AWG PLUG USA                                                  | 1                                                | 204          | 034490           | KIT, ANTI-TIP BRACKETS, IN                     |                                 |                                |
| 32                                            | 023596           | FRIDGE COLUMN EVAPORATOR PORT 2.6 L/M                                                  |                                                  | 207          | 034495           | KIT, OVERLAY DOOR HARD                         |                                 |                                |
| 35                                            | 023599           | SPOT LED THOR CROMO 1,2W 350MA 5500                                                    |                                                  | 209          | 035352           | COVER, ICEMAKER, COLUM                         |                                 |                                |
| 36                                            | 023600           | POWER MODULE LED APC-16-350 UL                                                         |                                                  | 210          | 035354           | COVER, ICEMAKER, COLUM                         |                                 |                                |
| 45                                            | 023609           | LCD CONTROL PANEL w/PCB, UPPER (KFC24)                                                 | Serial Number before 202002                      | 211          | 035355           | COVER, ICEMAKER, COLUM                         |                                 |                                |
| 50                                            | 023614           | LCD CONTROL PANEL w/PCB, UPPER (KFC30)                                                 | Serial Number before 202002                      | 212          | 033841           | CLIPS, LATERAL MOUNTING                        |                                 |                                |
| 52                                            | 023616           | ICE MAKER WATER KIT UL                                                                 |                                                  | 213          | 035806           | JOINING STRIP, LH/RH, GRA                      |                                 |                                |
| 53                                            | 023866           | FREEZER BASKET SCREW                                                                   |                                                  | 214          | 035807           | DOOR SHELF, HESTAN, 449                        |                                 |                                |
| 54                                            | 023867           | ANODIZED ALUMINUM JOINING STRIP, LH/RH                                                 | superceded by 033841                             | 215          | 035808           | MAGNETIC GASKET, DOOR,                         |                                 |                                |
| 59                                            | 023872           | ADJUSTABLE FOOT                                                                        |                                                  | 216          | 035809           | DOOR COMPLETE, 0FZ K 44                        |                                 | SPECIFY COLOR                  |
| 52                                            | 023875           | ICE TRAY                                                                               | +                                                | 217          | 035810           | DOOR COMPLETE, 0FZ K 44                        |                                 | SPECIFY COLOR                  |
| 53                                            | 023876           | VENTILATION GRILLE, LOWER, 749                                                         | +                                                | 218          | 035811           | GLASS SHELF, HESTAN, 0F2                       |                                 |                                |
| 65<br>66                                      | 023878<br>023879 | FILTER DRYER MS 2V 1 INTERDRYER VENTILATION GRILLE, LOWER, 599                         | + -                                              | 219          | 035813           | FREEZER DRAWER, SMALL<br>FREEZER DRAWER, LARGE |                                 |                                |
| 9 <del>0</del><br>37                          | 023879           | ALUMINUM JOINING STRIP, LH/RH                                                          | superceded by 035806                             | 220<br>221   | 035814<br>035815 | FREEZER DRAWER, LARGE                          |                                 |                                |
| 68                                            | 023881           | PROFILE CAP, LEFT                                                                      | Supercoucu by 000000                             | 222          | 035816           | FREEZER SLIDING GUIDE, F                       |                                 |                                |
| 69                                            | 023882           | PROFILE CAP, RIGHT                                                                     | 1                                                | 223          | 035817           | VENTILATION GRILLE, K 449                      |                                 |                                |
| 74                                            | 023887           | MAGNETIC GASKET, DOOR, 599                                                             |                                                  | 224          | 035818           | AIR CONVEYOR, UPPER, 0F                        |                                 |                                |
| 75                                            | 023888           | MAGNETIC GASKET, DOOR, 749                                                             |                                                  | 225          | 035819           | FREEZER DRAWER, H350, F                        |                                 |                                |
| 80                                            | 023893           | COMPRESSOR, VCC VEMY6H w/INVERTER 115V/60H                                             |                                                  | 226          | 035820           | AIR CONVEYOR, LOWER, OF                        |                                 |                                |
| B5                                            | 023898           | AIR CONVEYOR, LATERAL, 0FZ, LH                                                         |                                                  | 227          | 035821           | AIR CONVEYOR, LOWER, OF                        |                                 |                                |
| 36                                            | 023899           | AIR CONVEYOR, LATERAL, 0FZ, RH                                                         |                                                  | 228          | 035822           | INT TOP PIECE, 84 INCH, 449                    | 9                               |                                |
| 37                                            | 023900           | PILLAR, INNER DOOR, HESTAN, LH                                                         |                                                  | 229          | 035823           | BRACKET FOR SEPARATOR                          |                                 |                                |
| 88                                            | 023901           | PILLAR, INNER DOOR, HESTAN, RH                                                         |                                                  | 230          | 035824           | MAIN POWER BOARD, 504 E                        |                                 | Serial Number 202002 and later |
| 98                                            | 023911           | DOOR CLADDING, K 749 0F, HESTAN, STAINLESS, RH                                         | SPECIFY COLOR                                    | 231          | 035825           |                                                | N, SUNON EE92251B3-000U-A99 STD |                                |
| 99                                            | 023912           | DOOR CLADDING, K 749 0F, HESTAN, STAINLESS, LH                                         | SPECIFY COLOR                                    | 232          | 035826           |                                                | G, SUNON MEC0251V3-000U-A99     | All models after 1:1:0040      |
| 100                                           | 023913           | DOOR CLADDING, K 599 0F, HESTAN, STAINLESS, RH                                         | SPECIFY COLOR                                    | 233          | 035827           | DOOR SWITCH, MAGNETIC                          |                                 | All models after July 2019     |
| 101<br>106                                    | 023914<br>023919 | DOOR CLADDING, K 599 0F, HESTAN, STAINLESS, LH<br>VENTILATION GRILLE, K 599, STAINLESS | SPECIFY COLOR                                    | 234<br>235   | 035828<br>035830 | EVAP. ASSY. w/ HEATING EL<br>CONDENSER, 449    | EWENT, 449 UFZ                  |                                |
| 07                                            | 023919           | VENTILATION GRILLE, K 399, STAINLESS  VENTILATION GRILLE, K 749, STAINLESS             |                                                  | 236          | 035830           | FREEZER DEFROST HEATE                          | P III 115V 100W                 |                                |
| 118                                           | 023920           | FREEZER SLIDING GUIDE, UPPER, FZ, LEFT                                                 | +                                                | 237          | 035832           | DOOR COMPLETE, 0FZ INT                         |                                 | SPECIFY COLOR                  |
| 119                                           | 023932           | FREEZER SLIDING GUIDE, UPPER, FZ, RIGHT                                                |                                                  | 238          | 035833           | DOOR COMPLETE, 0FZ INT                         |                                 | SPECIFY COLOR                  |
| 21                                            | 023934           | FRONT WHEEL, COMPLETE                                                                  |                                                  | 239          | 035834           | VENTILATION GRILLE, 449 0                      |                                 |                                |
| 22                                            | 023935           | REAR WHEEL, COMPLETE                                                                   |                                                  | 240          | 035835           | USER INTERFACE, TFT, HES                       |                                 | Serial Number 202002 and later |
| 31                                            | 023944           | FREEZER DRAWER, SMALL, FZ/0F, HESTAN, 599                                              |                                                  | 241          | 035836           |                                                | STAN, (ALL 24" EXCEPT KWC/KRW)  | Serial Number 202002 and later |
| 132                                           | 023945           | FREEZER DRAWER, LARGE, FZ/0F, HESTAN, 599                                              |                                                  | 242          | 035837           | USER INTERFACE, TFT, HES                       | STAN, (ALL 30" EXCEPT KWC/KRW)  | Serial Number 202002 and later |
| 33                                            | 023946           | FREEZER DRAWER, LARGE, FZ/0F, HESTAN, 749                                              |                                                  | 243          | 035838           |                                                | STAN, (ALL 36" EXCEPT KWC/KRW)  | Serial Number 202002 and later |
| 34                                            | 023947           | FREEZER DRAWER, SMALL, FZ/0F, HESTAN, 749                                              |                                                  | 246          | 033444           | DOOR CLADDING, K 449 0F,                       | HESTAN, STAINLESS, LH           | SPECIFY COLOR                  |
| 36                                            | 023949           | HINGE, CFV, LH                                                                         |                                                  | 247          | 033445           | DOOR CLADDING, K 449 0F,                       |                                 | SPECIFY COLOR                  |
| 37                                            | 023950           | HINGE, CFV, RH                                                                         |                                                  | 248          | 020656           | ENDCAP, HANDLE, LH, INDO                       |                                 |                                |
| 40                                            | 023953           | INT TOP PIECE, 84 INCH, 749                                                            |                                                  | 249          | 020657           | ENDCAP, HANDLE, RH, INDO                       |                                 |                                |
| 42                                            | 023955           | INT TOP PIECE, 84 INCH, 599                                                            |                                                  | 250          |                  | HANDLE, INDOOR REFRIGE                         |                                 |                                |
| 44                                            | 023957           | DOOR SHELF, HESTAN, 749                                                                | +                                                | 260          | 037139           | COVER, DOOR ADJUSTMEN                          |                                 | -OV MODELS ONLY                |
| 15                                            | 023958           | DOOR SHELF, HESTAN, 599                                                                | +                                                | 261          | 037588           | CEILING COVER ASSY, WITH                       |                                 |                                |
| 48                                            | 023961           | GLASS SHELF, HESTAN, 0FZ, 749                                                          |                                                  | 262          | 037589           | CEILING COVER ASSY, WITH                       |                                 |                                |
|                                               |                  |                                                                                        |                                                  | 263<br>264   | 037590<br>049013 | CEILING COVER ASSY., KFC                       | /ICE SPACER, GRAY, FHIABA       | Kit for Reed Switch Repair     |
|                                               |                  |                                                                                        |                                                  | 204          | 049013           | DOOR SWITCH, REED SERV                         | AIGE SPACER, GRAT, FRIADA       | INICIOI Reed Switch Repail     |
|                                               |                  |                                                                                        |                                                  |              |                  |                                                |                                 |                                |