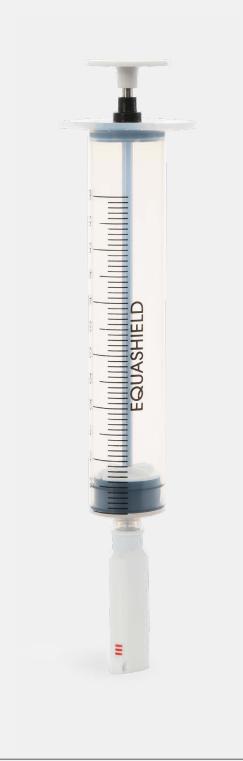

#### **Product Overview**

EQUASHIELD®'s Syringe Units, are your frontline defense against contamination from hazardous drug handling. With it's built-in closed pressure equalization system and encapsulated plunger rod, sterility is maintained.

Syringe Units come with a connector that is permanently bonded to the body of the Syringe Unit, significantly reducing the risk of accidental disconnections. Additionally, the needles are shielded, offering an extra layer of protection against accidental needle sticks, further reinforcing safety. With availability in various sizes and **FDA clearance for full volume use,** Syringe Units are an efficient, easy-to-use solution for your drug handling needs.

#### **Product Features**

/ Syringe Units are uniquely encapsulated with a built-in pressure equalization system, preventing plunger rod contamination.

/ The market's only closed-back Syringe Unit, preventing the release of hazardous vapors from the back of the syringe, ensuring superior safety compared to traditional open-back syringes.

/ The welded connector on our Syringe Units drastically reduces the risk of accidental disconnections and decreases the steps to compound a dose.

/ Elastomeric membrane to facilitate dry disconnections, effectively preventing contamination from drug residue.
/ The welded connector on our Syringe Units drastically reduces the risk of accidental disconnections and decreases the steps to compound a dose.