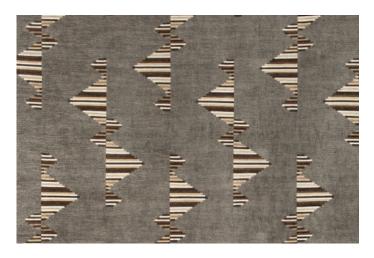

**STIGMA PAPER • INKY** GWP-3723.150 Also Available • Nugget (48), Tobacco (68), Carbon (III), Water (II3)

**HEX PAPER • LAGOON** GWP-3724.135 Also Available • Aura (174), Arizona (413), Coin (678), Marine (505)