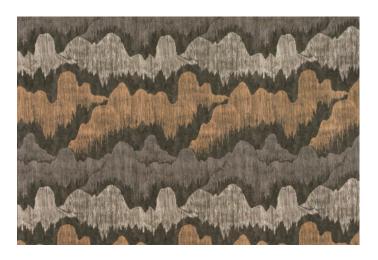

ARCADE • SMOKE GWF-3758.216 Also Available • Buff (118), Copper (167), Marlin (354), Jade (505)

CASCADIA · NOIR GWF-3755.811 Also Available • Basalt (116), Saffron (124), Jadestone (313)

TRUSS • EBONY GWF-3757.118 Also Available • Dusk (210), Marlin (513)