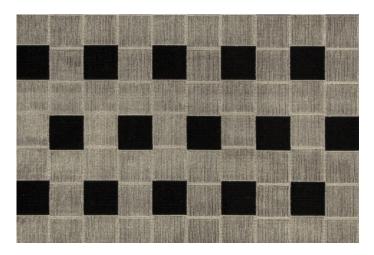

GRIDLOCK • CINNAMON GWF-3756.179 Also Available • Moccasin (161), Vanilla Bean (168), Hunter (316), Admiral (515)

STIGMA • AUBURN
GWF-3754.124
Also Available • Carbon (III), Water (II3),
Inky (I50), Cadet (I55)