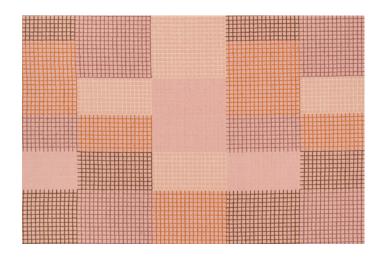

GRIDLOCK • CINNAMON GWF-3756.179 Also Available • Moccasin (161), Vanilla Bean (168), Hunter (316), Admiral (515)

STIGMA • AUBURN
GWF-3754.124
Also Available • Carbon (III), Water (II3),
Inky (I50), Cadet (I55)