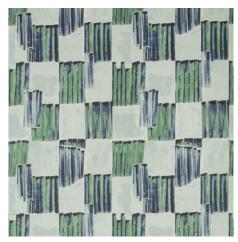

#### **FABRICS**

DISTRICT • CLARET
GWF-3752.795
Also Available • Cobalt (115), Alabaster (116),
Tawny (134), Silt (167), Apricot (357), Tobacco (376)

LYRE • FIERY GWF-3753.119 Also Available • Blushing (117), Pool (153), Bronzed (166), Lotus (319)

#### WALLCOVERINGS

**GRAFFITO • DEEP SKY** GWP-3501.15 Also Available • Graphite (118), Fern (123)

LYRE PAPER • POOL GWP-3722.153 Also Available • Blushing (117), Fiery (119), Bronzed (166), Lotus (319)