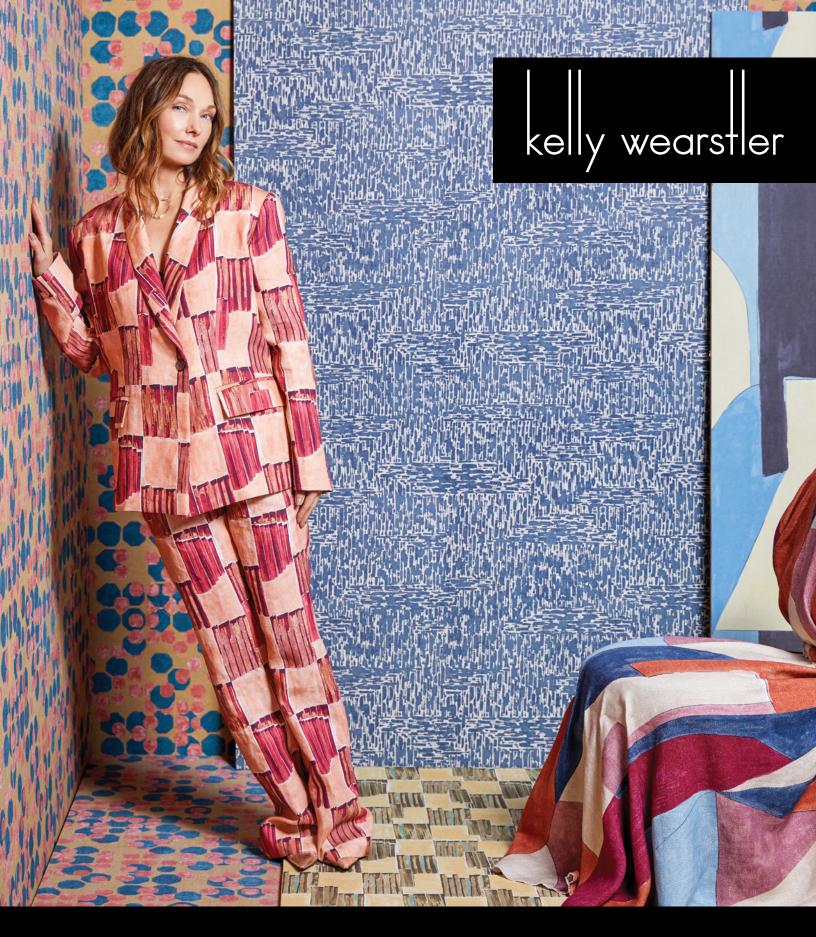

# kelly wearstler

Lee Jofa introduces its fifth collection with esteemed interior designer Kelly Wearstler. This assortment of prints, weaves, embroideries and wallcovering is an experimentation with scale and the evolution of color. Wearstler draws inspiration from vintage fashion, historical references, art and design. "This collection crosses over many different genres, eras and mediums," says Wearstler.

#### **FABRICS**

DISTRICT • CLARET
GWF-3752.795
Also Available • Cobalt (115), Alabaster (116),
Tawny (134), Silt (167), Apricot (357), Tobacco (376)

LYRE • FIERY GWF-3753.119 Also Available • Blushing (117), Pool (153), Bronzed (166), Lotus (319)

GRIDLOCK • CINNAMON GWF-3756.179 Also Available • Moccasin (161), Vanilla Bean (168), Hunter (316), Admiral (515)

STIGMA • AUBURN
GWF-3754.124
Also Available • Carbon (III), Water (II3),
Inky (I50), Cadet (I55)