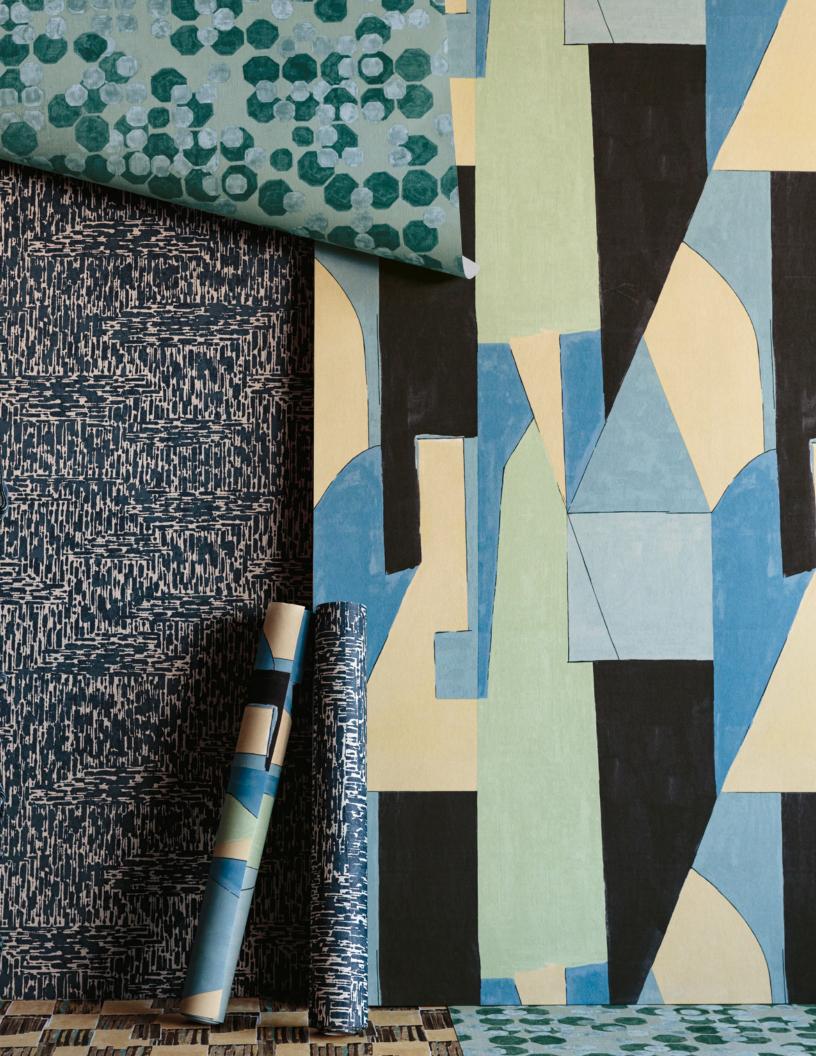

# kelly wearstler

Lee Jofa introduces its fifth collection with esteemed interior designer Kelly Wearstler. This assortment of prints, weaves, embroideries and wallcovering is an experimentation with scale and the evolution of color. Wearstler draws inspiration from vintage fashion, historical references, art and design. "This collection crosses over many different genres, eras and mediums," says Wearstler.

"QUIET, EARTHY TONES ARE INFUSED
WITH MOMENTS OF EDITORIAL HUES AND
METALLIC NOTES THROUGHOUT"

### "THERE ARE SO MANY DIFFERENT QUALITIES TO EXPERIMENT WITH AND CREATE A DISTINCTIVE DIALOGUE... THERE IS SOMETHING FOR EVERY INTERIOR"

GRAFFITO • JAVA GWF-3530.68 Also Available • Deep Sky (15), Graphite (118), Fern (123)