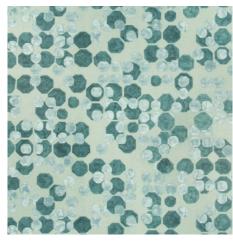

**STIGMA PAPER • INKY** GWP-3723.150 Also Available • Nugget (48), Tobacco (68), Carbon (III), Water (II3)

**HEX PAPER • LAGOON** GWP-3724.135 Also Available • Aura (174), Arizona (413), Coin (678), Marine (505)