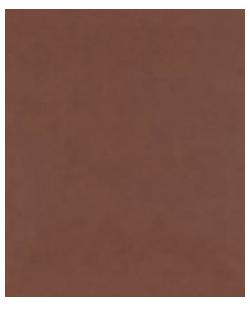

The important move to digitally printed wallpaper provides more definition and clarity to very intricate patterns, while giving greater scope for scale and an infinite degree of color flexibility. Two of these magnificent new designs, Mulberry China with its extraordinary variety of imagery, and the rich saturated color of Lomond enhanced by an iridescent sheen, demonstrates the endless possibilities of this Providing exciting medium. contrasts the versatile Bohemian Texture and the realistic Vintage amazingly Leather paper and rustic Wood Panel.

LOMOND IN RED/PLUN FG082V54

MULBERRY ANCIENT TARTAN IN MULBERRY FG079Y107

MULBERRY CHINA IN MULTI FG080Y101

VINTAGE LEATHER IN CHESTNUT FG075G3

WOOD PANEL IN LICHEN FG083S23