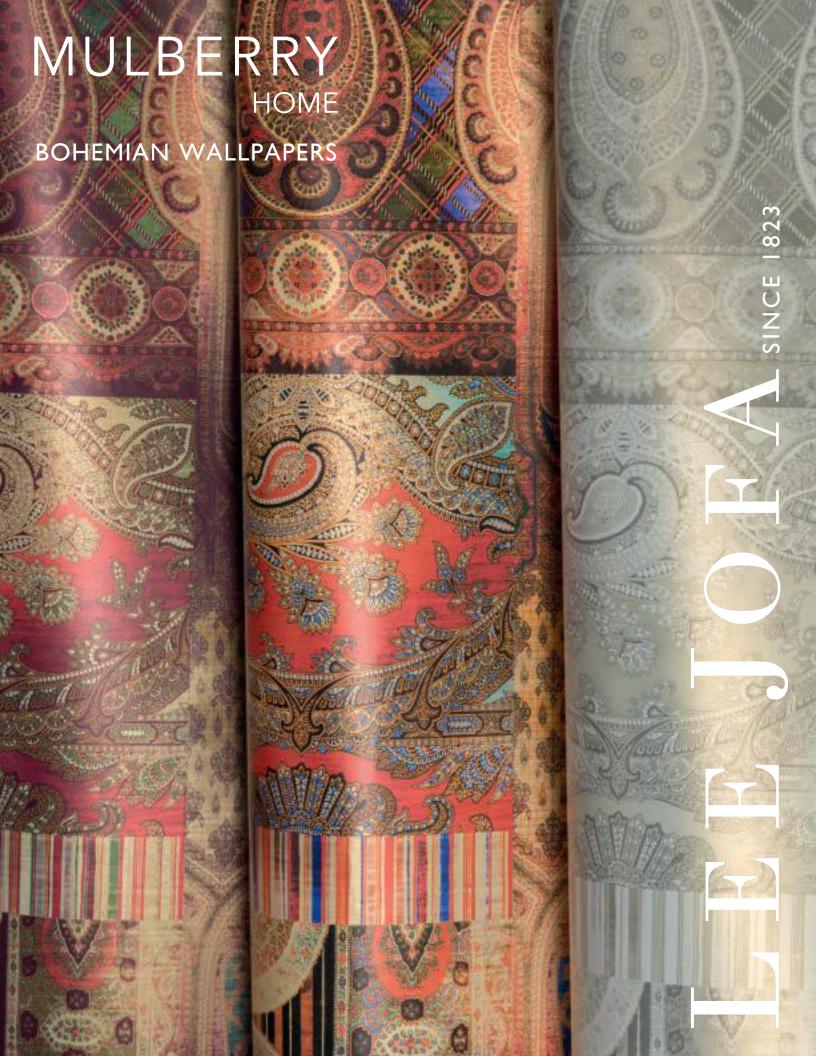

## BOHEMIAN WALLPAPERS

Reflecting the gorgeous colors and designs of the related fabric collection, these unique and distinctive wallpapers represent the ultimate in Bohemian charm, creating a spirit of real individuality.

The important move to digitally printed wallpaper provides more definition and clarity to very intricate patterns, while giving greater scope for scale and an infinite degree of color flexibility. Two of these magnificent new designs, Mulberry China with its extraordinary variety of imagery, and the rich saturated color of Lomond enhanced by an iridescent sheen, demonstrates the endless possibilities of this Providing exciting medium. contrasts the versatile Bohemian Texture and the realistic Vintage amazingly Leather paper and rustic Wood Panel.

The differing but harmonious colors and moods of this inspired collection combine together with Mulberry Home fabrics to produce original and stimulating interiors.

BOHEMIAN TEXTURE IN SILVER FG083|125