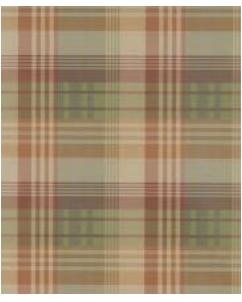

LOMOND IN RED/PLUN FG082V54

MULBERRY ANCIENT TARTAN IN MULBERRY FG079Y107

MULBERRY CHINA IN MULTI FG080Y101

VINTAGE LEATHER IN CHESTNUT FG075G3

WOOD PANEL IN LICHEN FG083S23