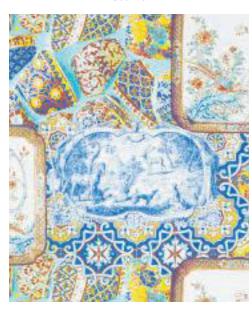

The important move to digitally printed wallpaper provides more definition and clarity to very intricate patterns, while giving greater scope for scale and an infinite degree of color flexibility. Two of these magnificent new designs, Mulberry China with its extraordinary variety of imagery, and the rich saturated color of Lomond enhanced by an iridescent sheen, demonstrates the endless possibilities of this Providing exciting medium. contrasts the versatile Bohemian Texture and the realistic Vintage amazingly Leather paper and rustic Wood Panel.

LOMOND IN RED/PLUN FG082V54

MULBERRY ANCIENT TARTAN IN MULBERRY FG079Y107

MULBERRY CHINA IN MULTI FG080Y101

VINTAGE LEATHER IN CHESTNUT FG075G3

WOOD PANEL IN LICHEN FG083S23