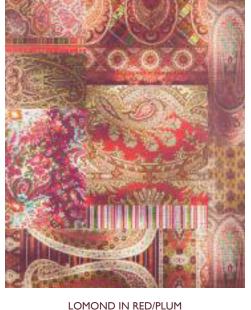

LOMOND IN RED/PLUN FG082V54

MULBERRY ANCIENT TARTAN IN MULBERRY FG079Y107

MULBERRY CHINA IN MULTI FG080Y101

VINTAGE LEATHER IN CHESTNUT FG075G3

WOOD PANEL IN LICHEN FG083S23