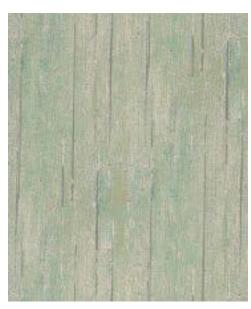

The important move to digitally printed wallpaper provides more definition and clarity to very intricate patterns, while giving greater scope for scale and an infinite degree of color flexibility. Two of these magnificent new designs, Mulberry China with its extraordinary variety of imagery, and the rich saturated color of Lomond enhanced by an iridescent sheen, demonstrates the endless possibilities of this Providing exciting medium. contrasts the versatile Bohemian Texture and the realistic Vintage amazingly Leather paper and rustic Wood Panel.

LOMOND IN RED/PLUN FG082V54

MULBERRY ANCIENT TARTAN IN MULBERRY FG079Y107

MULBERRY CHINA IN MULTI FG080Y101

VINTAGE LEATHER IN CHESTNUT FG075G3

WOOD PANEL IN LICHEN FG083S23