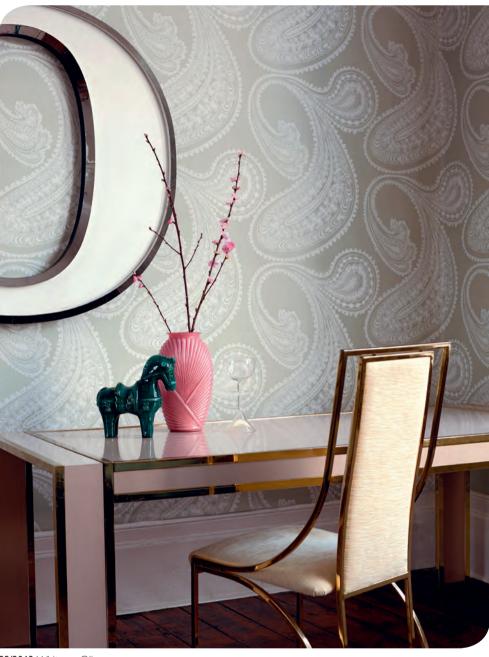

## Contemporary Restyled

Cole & Son has breathed new life into popular designs from the brand's extensive history, including the beloved **Woods**, **Cow Parsley**, **Orchid**, **Hicks' Hexagon**, **Palm Leaves** and **Flamingos**.

Woods features golden pears hanging amongst the branches and the scale of Hicks' Hexagon has been altered to produce an exciting new design. New colourways of the original prints will offer a wider selection to perfectly complement various interior settings.

Cole & Son Creative Director Shauna Dennison comments, "The prints in the new collection have been carefully selected - we wanted to be able to provide our clients with an update on some of their most loved designs. These prints embody the glamorous 50s and 60s period in which they were originally created but by adding a more muted colour palette, changing the printing technique or enhancing with a new element, we are able to create an alternatively modern feel."