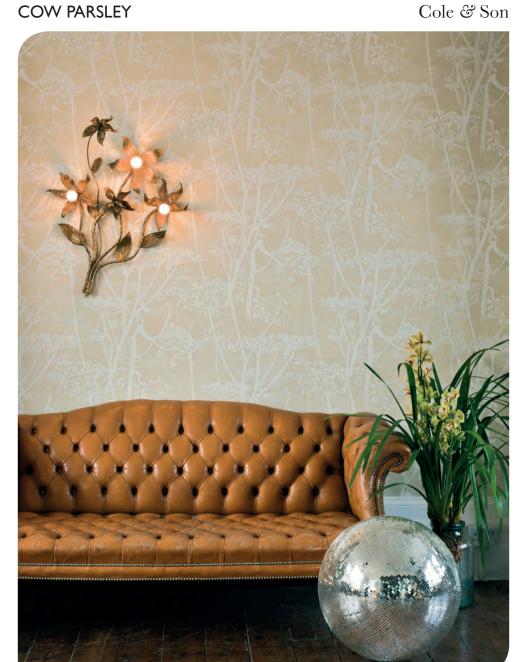

## Contemporary Restyled

Cole & Son has breathed new life into popular designs from the brand's extensive history, including the beloved **Woods**, **Cow Parsley**, **Orchid**, **Hicks' Hexagon**, **Palm Leaves** and **Flamingos**.

Woods features golden pears hanging amongst the branches and the scale of Hicks' Hexagon has been altered to produce an exciting new design. New colourways of the original prints will offer a wider selection to perfectly complement various interior settings.