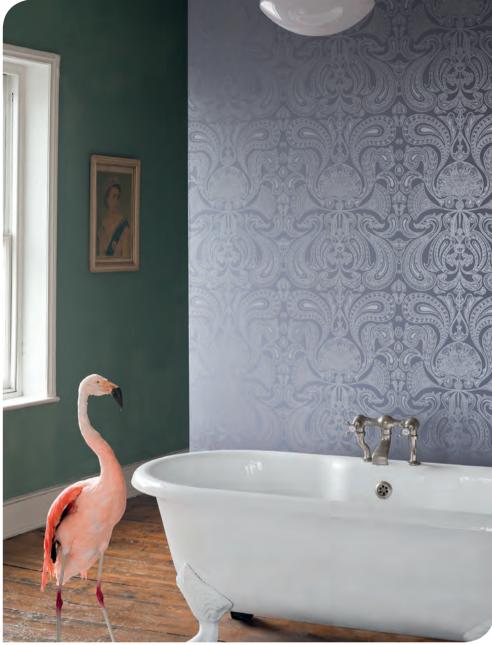

## Contemporary Restyled

Cole & Son has breathed new life into popular designs from the brand's extensive history, including the beloved **Woods**, **Cow Parsley**, **Orchid**, **Hicks' Hexagon**, **Palm Leaves** and **Flamingos**.

"This period was often referred to as the Age of Couture and the assemblage of flamingos, orchid blooms, palm fronds and bold geometrics in **Contemporary Restyled** still retains the essence of the era while remaining at the forefront of the relevant trends and styles of today."