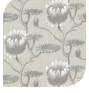

## Contemporary Restyled

Cole & Son has breathed new life into popular designs from the brand's extensive history, including the beloved **Woods**, **Cow Parsley**, **Orchid**, **Hicks' Hexagon**, **Palm Leaves** and **Flamingos**.

Woods features golden pears hanging amongst the branches and the scale of Hicks' Hexagon has been altered to produce an exciting new design. New colourways of the original prints will offer a wider selection to perfectly complement various interior settings.

"This period was often referred to as the Age of Couture and the assemblage of flamingos, orchid blooms, palm fronds and bold geometrics in **Contemporary Restyled** still retains the essence of the era while remaining at the forefront of the relevant trends and styles of today."