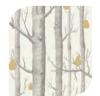

## Contemporary Restyled

Cole & Son has breathed new life into popular designs from the brand's extensive history, including the beloved **Woods**, **Cow Parsley**, **Orchid**, **Hicks' Hexagon**, **Palm Leaves** and **Flamingos**.

Woods features golden pears hanging amongst the branches and the scale of Hicks' Hexagon has been altered to produce an exciting new design. New colourways of the original prints will offer a wider selection to perfectly complement various interior settings.