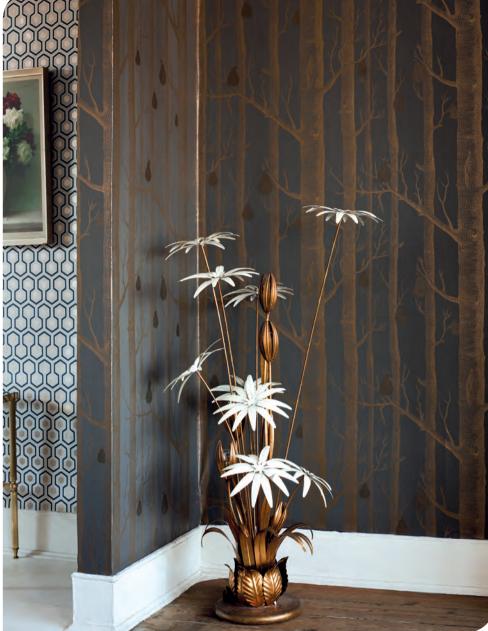

Woods features golden pears hanging amongst the branches and the scale of Hicks' Hexagon has been altered to produce an exciting new design. New colourways of the original prints will offer a wider selection to perfectly complement various interior settings.

95/4021 Black and Bronze

95/5028 Charcoal, Bronze and Copper

95/5027 Black White and Gold

95/5028 Charcoal, Bronze and Copper

95/5029 Grey, White and Silver

95/5030 Slate, Silver and Bronze

95/5031 White, Gilver and Charcoal