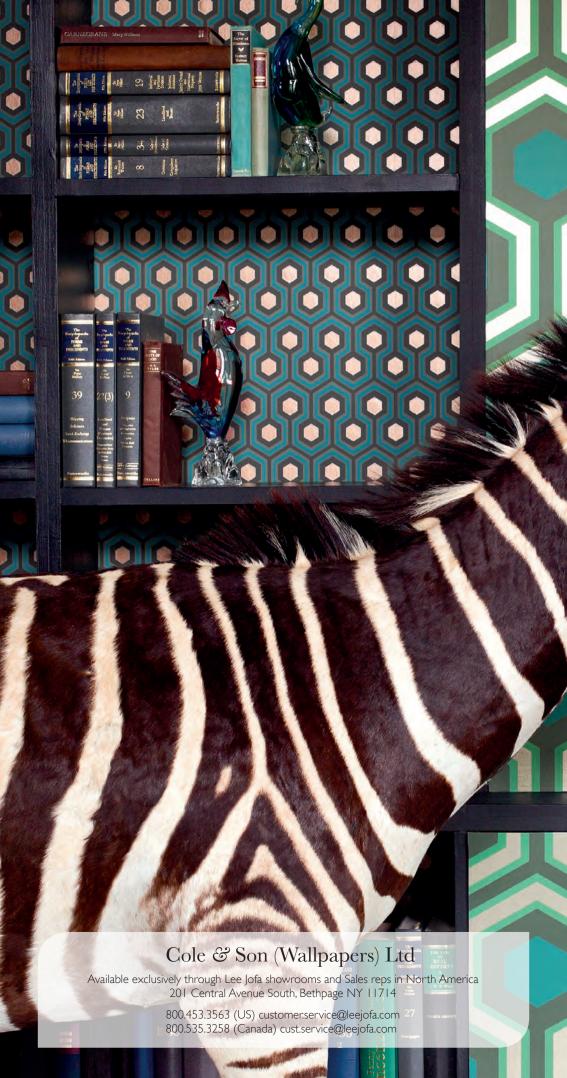

Woods features golden pears hanging amongst the branches and the scale of Hicks' Hexagon has been altered to produce an exciting new design. New colourways of the original prints will offer a wider selection to perfectly complement various interior settings.