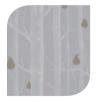

Woods features golden pears hanging amongst the branches and the scale of Hicks' Hexagon has been altered to produce an exciting new design. New colourways of the original prints will offer a wider selection to perfectly complement various interior settings.