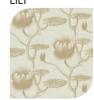

## Contemporary Restyled

Cole & Son has breathed new life into popular designs from the brand's extensive history, including the beloved **Woods**, **Cow Parsley**, **Orchid**, **Hicks' Hexagon**, **Palm Leaves** and **Flamingos**.

Woods features golden pears hanging amongst the branches and the scale of Hicks' Hexagon has been altered to produce an exciting new design. New colourways of the original prints will offer a wider selection to perfectly complement various interior settings.

"This period was often referred to as the Age of Couture and the assemblage of flamingos, orchid blooms, palm fronds and bold geometrics in **Contemporary Restyled** still retains the essence of the era while remaining at the forefront of the relevant trends and styles of today."