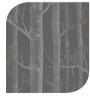

Woods features golden pears hanging amongst the branches and the scale of Hicks' Hexagon has been altered to produce an exciting new design. New colourways of the original prints will offer a wider selection to perfectly complement various interior settings.