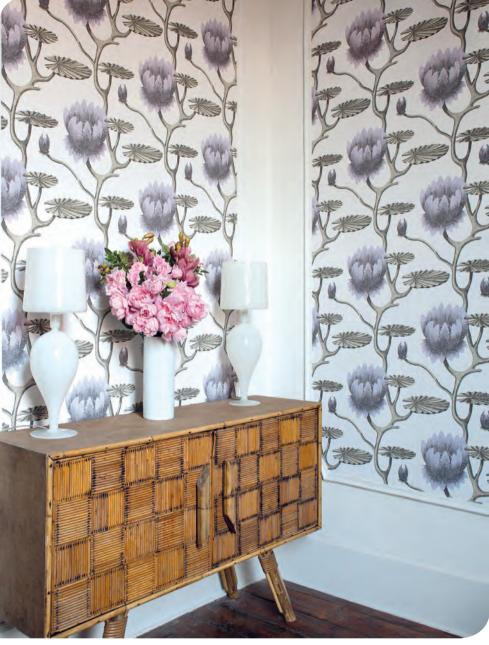

## Contemporary Restyled

Cole & Son has breathed new life into popular designs from the brand's extensive history, including the beloved **Woods**, **Cow Parsley**, **Orchid**, **Hicks' Hexagon**, **Palm Leaves** and **Flamingos**.

Woods features golden pears hanging amongst the branches and the scale of Hicks' Hexagon has been altered to produce an exciting new design. New colourways of the original prints will offer a wider selection to perfectly complement various interior settings.

Cole & Son Creative Director Shauna Dennison comments, "The prints in the new collection have been carefully selected - we wanted to be able to provide our clients with an update on some of their most loved designs. These prints embody the glamorous 50s and 60s period in which they were originally created but by adding a more muted colour palette, changing the printing technique or enhancing with a new element, we are able to create an alternatively modern feel."

"This period was often referred to as the Age of Couture and the assemblage of flamingos, orchid blooms, palm fronds and bold geometrics in **Contemporary Restyled** still retains the essence of the era while remaining at the forefront of the relevant trends and styles of today."