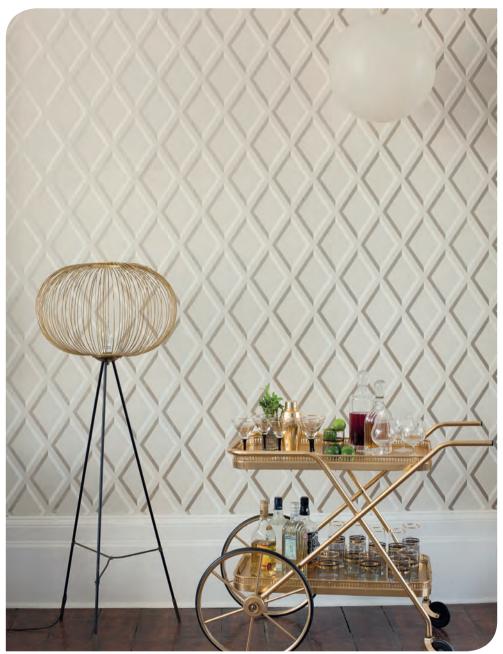

Woods features golden pears hanging amongst the branches and the scale of Hicks' Hexagon has been altered to produce an exciting new design. New colourways of the original prints will offer a wider selection to perfectly complement various interior settings.