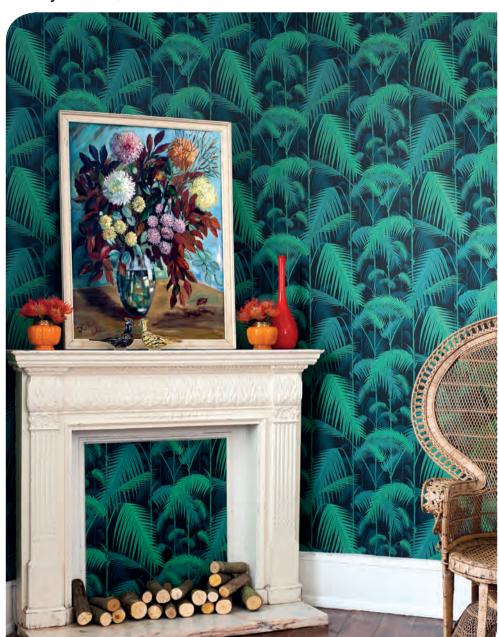

## Contemporary Restyled

Cole & Son has breathed new life into popular designs from the brand's extensive history, including the beloved **Woods**, **Cow Parsley**, **Orchid**, **Hicks' Hexagon**, **Palm Leaves** and **Flamingos**.

"This period was often referred to as the Age of Couture and the assemblage of flamingos, orchid blooms, palm fronds and bold geometrics in **Contemporary Restyled** still retains the essence of the era while remaining at the forefront of the relevant trends and styles of today."