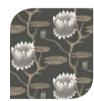

## Contemporary Restyled

Cole & Son has breathed new life into popular designs from the brand's extensive history, including the beloved **Woods**, **Cow Parsley**, **Orchid**, **Hicks' Hexagon**, **Palm Leaves** and **Flamingos**.

Woods features golden pears hanging amongst the branches and the scale of Hicks' Hexagon has been altered to produce an exciting new design. New colourways of the original prints will offer a wider selection to perfectly complement various interior settings.

"This period was often referred to as the Age of Couture and the assemblage of flamingos, orchid blooms, palm fronds and bold geometrics in **Contemporary Restyled** still retains the essence of the era while remaining at the forefront of the relevant trends and styles of today."