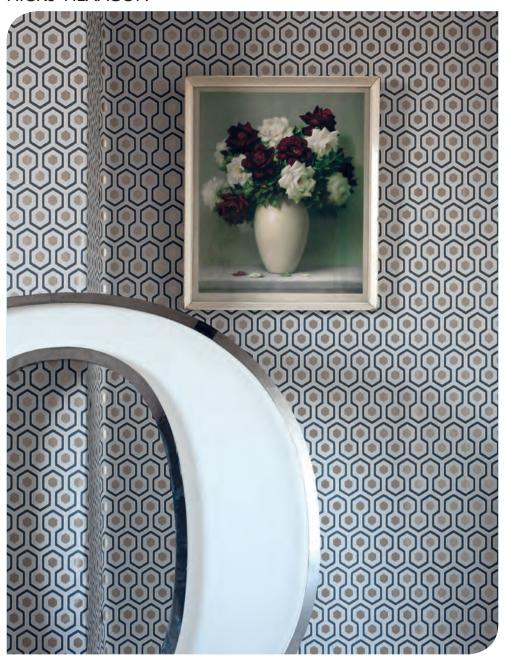

Woods features golden pears hanging amongst the branches and the scale of Hicks' Hexagon has been altered to produce an exciting new design. New colourways of the original prints will offer a wider selection to perfectly complement various interior settings.