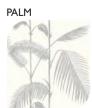

## Contemporary Restyled

Cole & Son has breathed new life into popular designs from the brand's extensive history, including the beloved **Woods**, **Cow Parsley**, **Orchid**, **Hicks' Hexagon**, **Palm Leaves** and **Flamingos**.

"This period was often referred to as the Age of Couture and the assemblage of flamingos, orchid blooms, palm fronds and bold geometrics in **Contemporary Restyled** still retains the essence of the era while remaining at the forefront of the relevant trends and styles of today."