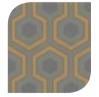

Woods features golden pears hanging amongst the branches and the scale of Hicks' Hexagon has been altered to produce an exciting new design. New colourways of the original prints will offer a wider selection to perfectly complement various interior settings.

95/6033 Slate and Bronze

95/6034 Green

Blue

95/6036 Dove Grey

Cole & Son

95/6037 White

95/5032 Charcoal, Gold and Linen

Cole & Son