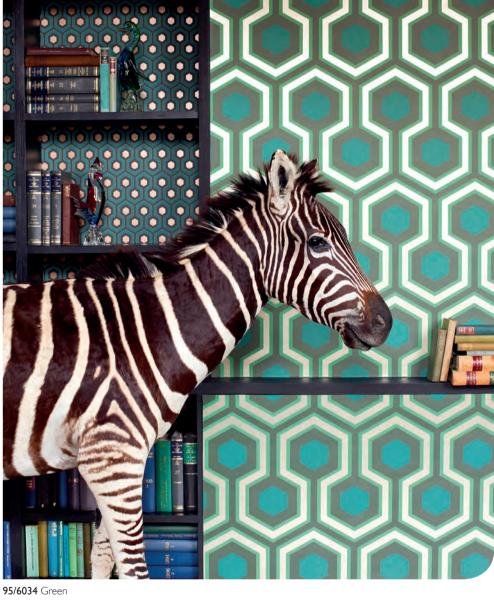

Woods features golden pears hanging amongst the branches and the scale of Hicks' Hexagon has been altered to produce an exciting new design. New colourways of the original prints will offer a wider selection to perfectly complement various interior settings.

95/6033 Slate and Bronze

95/6034 Green

Blue

95/6036 Dove Grey

Cole & Son

95/6037 White

95/5032 Charcoal, Gold and Linen

Cole & Son