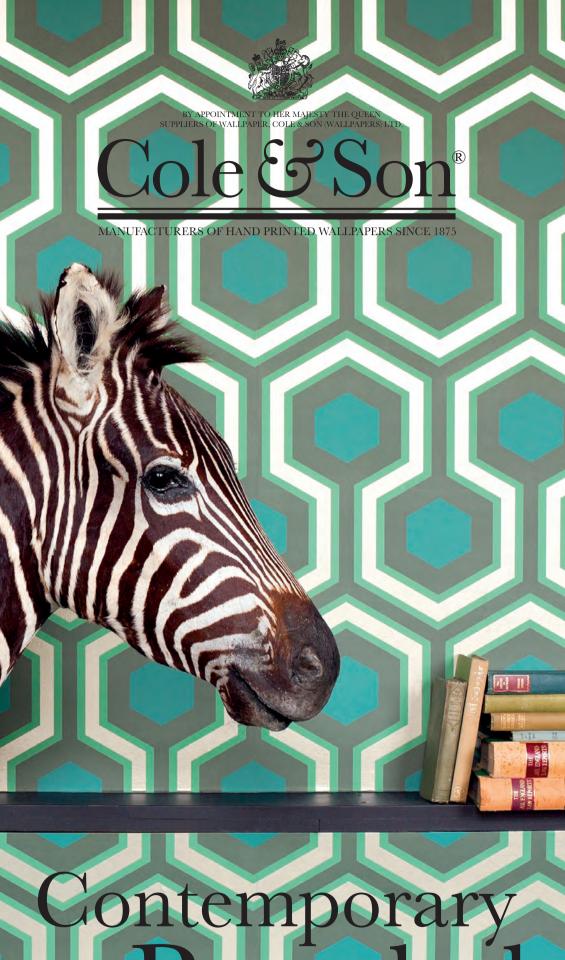

## Contemporary Restyled

Cole & Son has breathed new life into popular designs from the brand's extensive history, including the beloved **Woods**, **Cow Parsley**, **Orchid**, **Hicks' Hexagon**, **Palm Leaves** and **Flamingos**.

Woods features golden pears hanging amongst the branches and the scale of Hicks' Hexagon has been altered to produce an exciting new design. New colourways of the original prints will offer a wider selection to perfectly complement various interior settings.