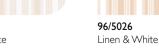

### WIMBLEDON STRIPE

Cole & Son

96/5030 Red & Gold

96/5024

96/5028

Slate & Bronze

Yellow & Cream

96/5025

Parchment & White

Red & Gold

Wallpaper Width 53cms / 21ins. - RANDOM MATCH