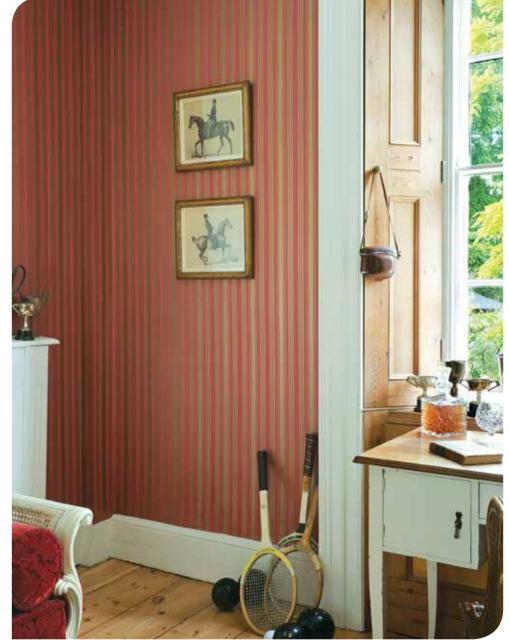

#### Cambridge Stripe

This smart and well-proportioned university stripe is presented in six timeless colour ways, including a drawing room red on sand and a striking black and white. Some colour ways incorporate a hint of opulence with fine metallic edges.