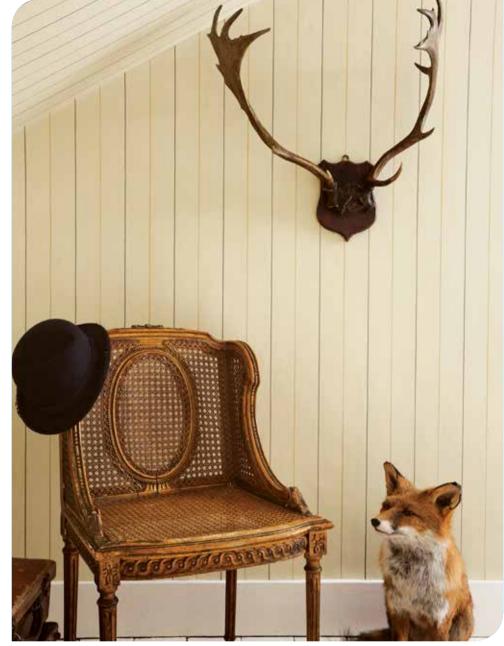

# Festival Stripes

#### A New Collection of Classic and Contemporary Stripe Designs

Cole & Son has paid tribute to great British days out with the launch of **Festival Stripes**. This collection is inspired by the marquees, racing colours and blazers found at the most loved and quintessentially British festivals.

Working well in both contemporary and classic settings, this new collection raises the standard for sophisticated and distinguished interiors; offering a range of twelve designs and a total of fifty-six crisp and modern colour ways. From the smart traditional feel of the **Cambridge Stripe**, available in six stunning colours including a drawing room red on sand and striking black and white, to the bold 'tent' stripe design of **Glastonbury Stripe** in fresh pastels on pale ivory backgrounds, this chic wallpaper collection will provide an elegant backdrop in any room.

**Festival Stripes** contains a mix of new youthful stripe designs along with a selection of Cole & Son classic designs that have been re-coloured to provide a fresh and modern take on the great British stripe.

Cole & Son Managing Director, Simon Glendenning, comments "Our new designs are a simple yet elegant choice when looking to add excitement without creating boundaries. **Festival Stripes** explores new colour combinations which will liven up even the dullest of spaces."