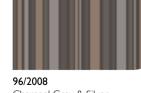

#### **Chepstow Stripe**

Inspired by the Monmouthshire landscapes in Wales and home to the Chepstow racecourse, this paper is a delicate yet sophisticated 'all-over' design, which features fine metallic threads in two tones over chalky grounds. Polished shades of gold, bronze, silver and pewter accompany earthy hues of stone, charcoal, olive and lilac.

## CHEPSTOW STRIPE

Cole & Son

96/6035 Black, Bronze & Gilver

96/603 I Olive, Gold & Silver

96/6034 Grey, Gilver & Silver

Black, Bronze & Gilver

96/6033 Lilac, Gilver & Silver

**96/7039** Aqua & Gilver

96/7036

Aubergine & Bronze

96/7036 Aubergine & Bronze

Lilac & Gilver

Ochre & Gold

White & Mica

96/7041 Linen & Gilver

Festival Stripes