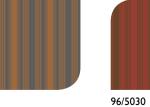

### WIMBLEDON STRIPE

Cole & Son

96/5030 Red & Gold

96/5024

96/5028

Slate & Bronze

Yellow & Cream

96/5025

Parchment & White

Red & Gold

Wallpaper Width 53cms / 21ins. - RANDOM MATCH