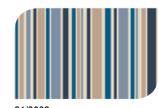

96/3014

Lilac, Grey & White

Festival Stripes

Cole & Son

96/4022 Pale Blue & White

96/4020

Olive & White

French Blue & White

Wallpaper Width 53cms / 21ins. - RANDOM MATCH

96/8042 Blue & White

96/8043

96/8042 Blue & White

96/8045 Yellow & Cream

96/8046 Black & Teal

Cole & Son

96/8044 Linen & Gold

Cole & Son

96/9049 White & Mica

96/9047

Linen & gold

Linen & Gilver

96/9050 Aqua & Gilver

White & Mica

96/9051 Black, White & Gold 96/9049