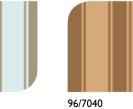

Wallpaper Width 53cms / 21ins. - RANDOM MATCH

96/8042 Blue & White

96/8043

96/8042 Blue & White

96/8045 Yellow & Cream

96/8046 Black & Teal

Cole & Son

96/8044 Linen & Gold