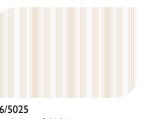

### WIMBLEDON STRIPE

Cole & Son

96/5030 Red & Gold

96/5024

96/5028

Slate & Bronze

Yellow & Cream

96/5025

Parchment & White

Red & Gold

Wallpaper Width 53cms / 21ins. - RANDOM MATCH