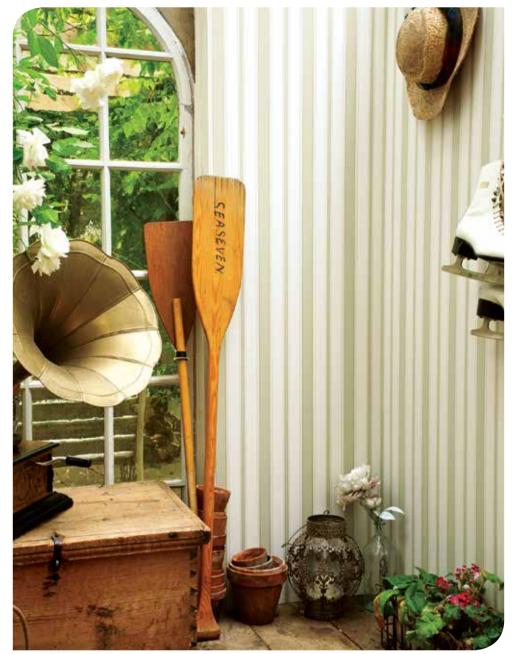

# Festival Stripes

#### A New Collection of Classic and Contemporary Stripe Designs

Cole & Son has paid tribute to great British days out with the launch of **Festival Stripes**. This collection is inspired by the marquees, racing colours and blazers found at the most loved and quintessentially British festivals.

Working well in both contemporary and classic settings, this new collection raises the standard for sophisticated and distinguished interiors; offering a range of twelve designs and a total of fifty-six crisp and modern colour ways. From the smart traditional feel of the **Cambridge Stripe**, available in six stunning colours including a drawing room red on sand and striking black and white, to the bold 'tent' stripe design of **Glastonbury Stripe** in fresh pastels on pale ivory backgrounds, this chic wallpaper collection will provide an elegant backdrop in any room.

**Festival Stripes** contains a mix of new youthful stripe designs along with a selection of Cole & Son classic designs that have been re-coloured to provide a fresh and modern take on the great British stripe.

Cole & Son Managing Director, Simon Glendenning, comments "Our new designs are a simple yet elegant choice when looking to add excitement without creating boundaries. **Festival Stripes** explores new colour combinations which will liven up even the dullest of spaces."