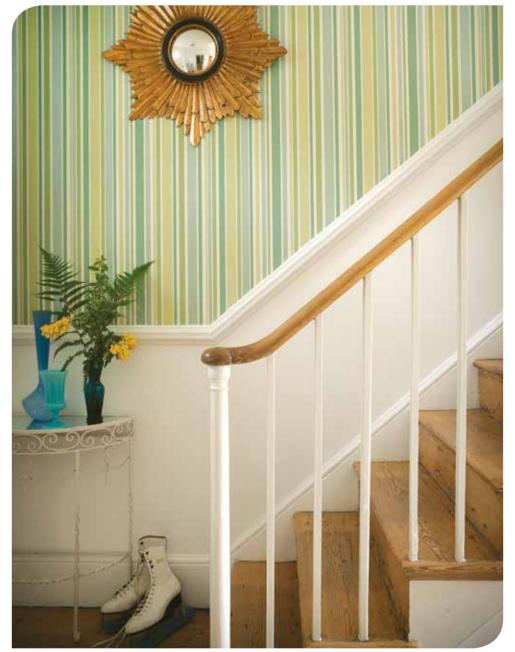

#### A New Collection of Classic and Contemporary Stripe Designs

Cole & Son has paid tribute to great British days out with the launch of **Festival Stripes**. This collection is inspired by the marquees, racing colours and blazers found at the most loved and quintessentially British festivals.

Working well in both contemporary and classic settings, this new collection raises the standard for sophisticated and distinguished interiors; offering a range of twelve designs and a total of fifty-six crisp and modern colour ways. From the smart traditional feel of the **Cambridge Stripe**, available in six stunning colours including a drawing room red on sand and striking black and white, to the bold 'tent' stripe design of **Glastonbury Stripe** in fresh pastels on pale ivory backgrounds, this chic wallpaper collection will provide an elegant backdrop in any room.

**Festival Stripes** contains a mix of new youthful stripe designs along with a selection of Cole & Son classic designs that have been re-coloured to provide a fresh and modern take on the great British stripe.

Cole & Son Managing Director, Simon Glendenning, comments "Our new designs are a simple yet elegant choice when looking to add excitement without creating boundaries. **Festival Stripes** explores new colour combinations which will liven up even the dullest of spaces."