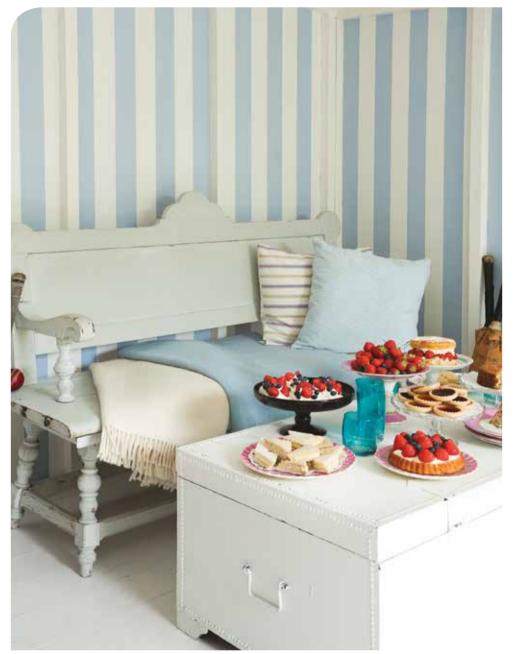

#### **Glastonbury Stripe**

An exuberant 'tent' stripe on pale ivory backgrounds, this bold motif is printed in five refined colourings of ivory, olive, lilac, cream, blue and an especially striking ultramarine.