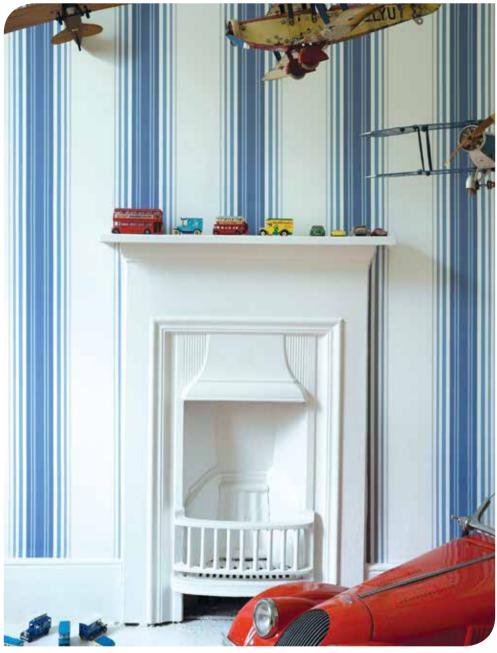

# Festival Stripes

#### A New Collection of Classic and Contemporary Stripe Designs

Cole & Son has paid tribute to great British days out with the launch of **Festival Stripes**. This collection is inspired by the marquees, racing colours and blazers found at the most loved and quintessentially British festivals.

Working well in both contemporary and classic settings, this new collection raises the standard for sophisticated and distinguished interiors; offering a range of twelve designs and a total of fifty-six crisp and modern colour ways. From the smart traditional feel of the **Cambridge Stripe**, available in six stunning colours including a drawing room red on sand and striking black and white, to the bold 'tent' stripe design of **Glastonbury Stripe** in fresh pastels on pale ivory backgrounds, this chic wallpaper collection will provide an elegant backdrop in any room.