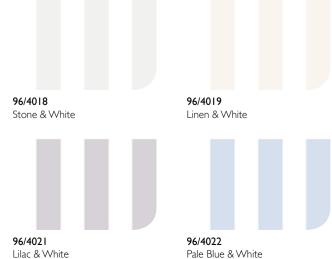

96/3014

Lilac, Grey & White

Festival Stripes

Cole & Son

96/4022 Pale Blue & White

96/4020

Olive & White

French Blue & White