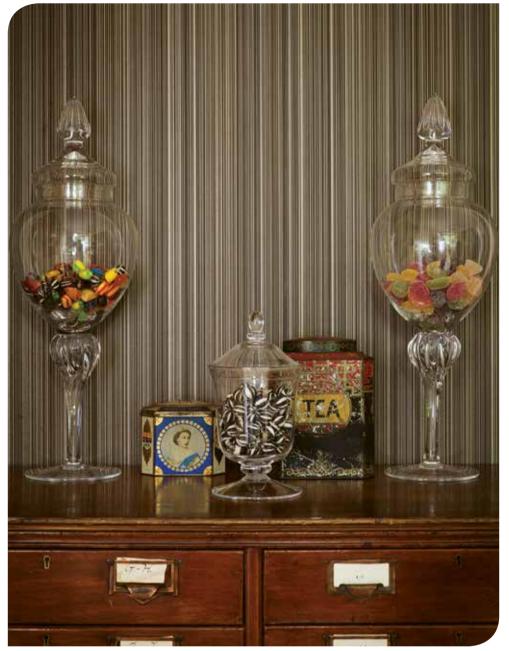

#### A New Collection of Classic and Contemporary Stripe Designs

Cole & Son has paid tribute to great British days out with the launch of **Festival Stripes**. This collection is inspired by the marquees, racing colours and blazers found at the most loved and quintessentially British festivals.

Working well in both contemporary and classic settings, this new collection raises the standard for sophisticated and distinguished interiors; offering a range of twelve designs and a total of fifty-six crisp and modern colour ways. From the smart traditional feel of the **Cambridge Stripe**, available in six stunning colours including a drawing room red on sand and striking black and white, to the bold 'tent' stripe design of **Glastonbury Stripe** in fresh pastels on pale ivory backgrounds, this chic wallpaper collection will provide an elegant backdrop in any room.

**Festival Stripes** contains a mix of new youthful stripe designs along with a selection of Cole & Son classic designs that have been re-coloured to provide a fresh and modern take on the great British stripe.