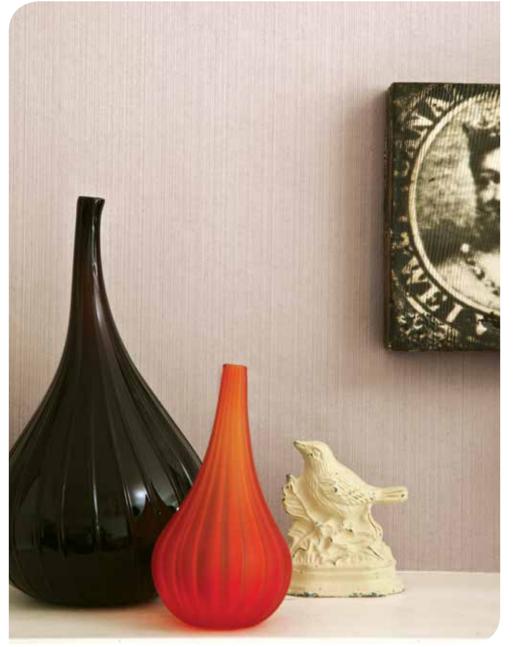

# Festival Stripes

#### A New Collection of Classic and Contemporary Stripe Designs

Cole & Son has paid tribute to great British days out with the launch of **Festival Stripes**. This collection is inspired by the marquees, racing colours and blazers found at the most loved and quintessentially British festivals.

Working well in both contemporary and classic settings, this new collection raises the standard for sophisticated and distinguished interiors; offering a range of twelve designs and a total of fifty-six crisp and modern colour ways. From the smart traditional feel of the **Cambridge Stripe**, available in six stunning colours including a drawing room red on sand and striking black and white, to the bold 'tent' stripe design of **Glastonbury Stripe** in fresh pastels on pale ivory backgrounds, this chic wallpaper collection will provide an elegant backdrop in any room.