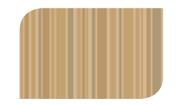

#### Cambridge Stripe

This smart and well-proportioned university stripe is presented in six timeless colour ways, including a drawing room red on sand and a striking black and white. Some colour ways incorporate a hint of opulence with fine metallic edges.

#### CAMBRIDGE STRIPE

Cole & Son

#### 96/1006 Olive & White

Red & Sand

Black & White

96/1005

Cream & White

96/1006 Olive & White

Blue & White

Wallpaper Width 53cms / 21ins. - RANDOM MATCH