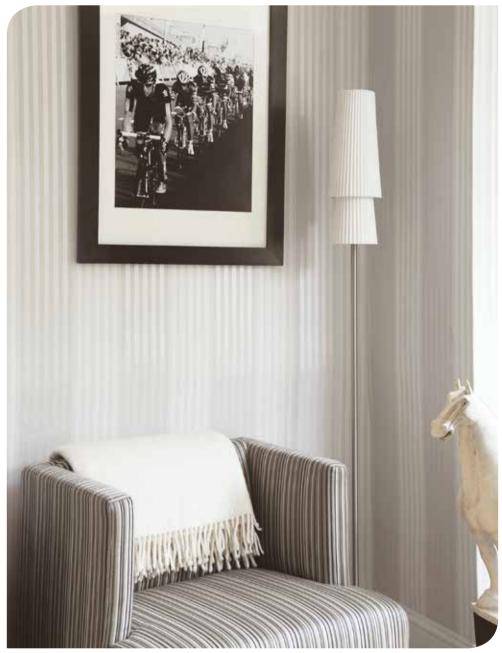

#### Cheltenham Stripe

A narrow, evenly spaced stylish stripe printed on gently textured base paper. Available in soft neutral tones of dove grey, ivory, linen and charcoal, emphasized by bands of elegant metallic.