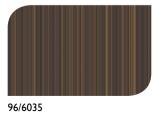

## CHEPSTOW STRIPE

Cole & Son

96/6035 Black, Bronze & Gilver

96/603 I Olive, Gold & Silver

96/6034 Grey, Gilver & Silver

Black, Bronze & Gilver

96/6033 Lilac, Gilver & Silver

**96/7039** Aqua & Gilver