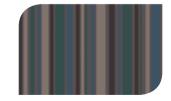

#### Jubilee Stripe

Inspired by Cole & Son's successful Carousel design, the Jubilee Stripe is offered in five separate colour ways, including soft greens, lilacs and French navies, in addition to three soft metallic colourings in warm bronzes, golds and coppers accentuated by silvers and tarnished pewters.

Festival

Stripes

Cole & Son

96/2010 Green & White

96/2007 Dove Grey & Silver

96/2010 Green & White

Charcoal Grey & Silver

96/2011 Teal, Black & Gilver

96/2009 Blue, White & Gilver

96/11058 Sand & Gold

Festival Stripes