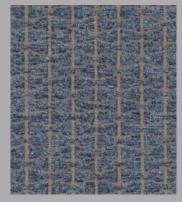

Axis
BF10679/970
9 colours

Blizzard BF10684/645 13 colours

Canyon BF10680/680 12 colours

**Drift** BF10678/130 11 colours

Esker BF10685/680 10 colours

Magma BF10682/721 11 colours

**Matrix** BF10686/645 15 colours