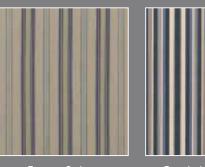

#### **MULBERRY STRIPES**

Bristol Stripe FD752/H10

Brighton Stripe FD753/H49

Exeter Stripe FD754/H49 3 colours

Cambridge Stripe FD755/H52

Pageant Stripe FD756/Y101 5 colours

College Stripe FD758/A43 5 colours

City Stripe FD757/H10 2 colours

Hammock Stripe FD759/H10 2 colours

Chester Stripe FD760/H10 4 colours

Tapton Stripe FD735/R46 2 colours

Dalton Stripe FD731/H51 5 colours