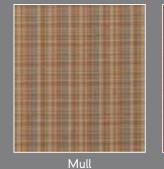

#### MULBERRY WOOLS II

Nevis FD748/V162 7 colours

Bute FD749/K102 11 colours

Mull FD750/V55 3 colours

Leith FD751/V106 9 colours