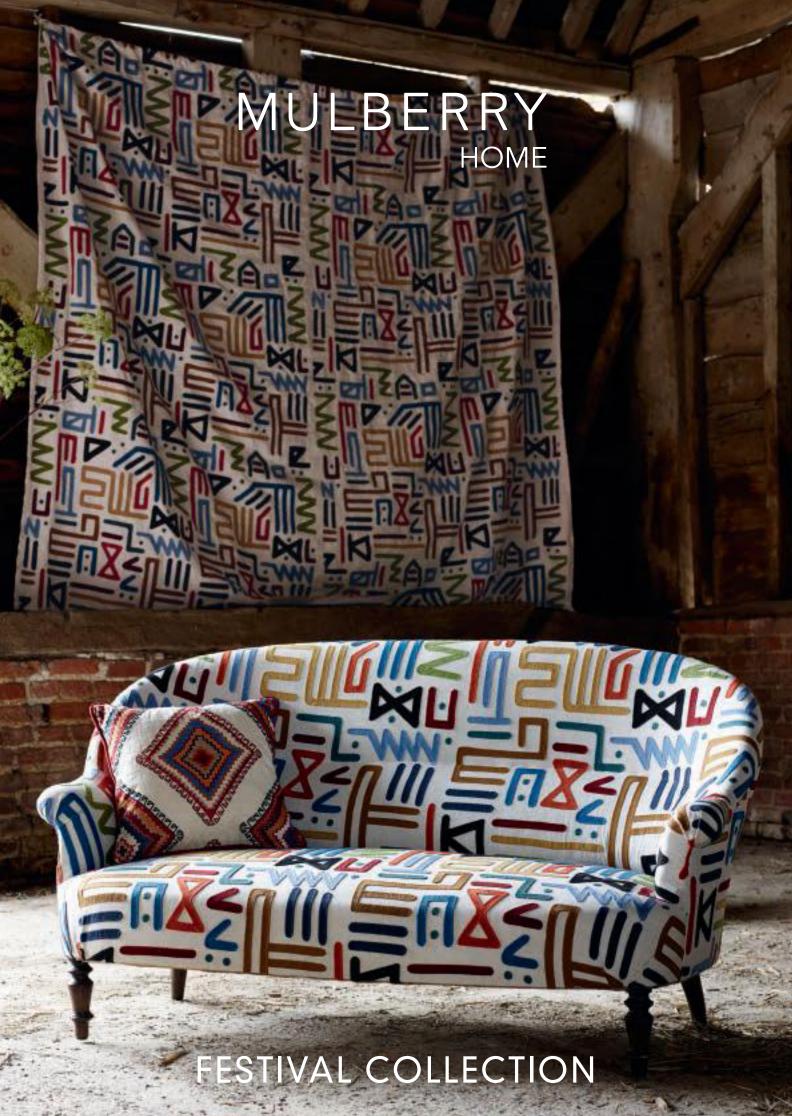

## MULBERRY HOME

### FESTIVAL COLLECTION

Renowned for its exciting and adventurous approach to decoration, the **'Festival'** collection is an exuberant celebration of the Mulberry Home philosophy.

Created to inspire, there are three distinctive looks: '**Festival**' is full of fabulous decorative designs embracing painterly prints on velvet and linen, as well as dazzlingly colourful embroideries and appliqués. '**Mulberry Stripes**' is an all-encompassing range of stylish woven and printed stripes and '**Mulberry Wools II**', with its understated plaids and plains makes a beautiful addition to the Mulberry wool library.