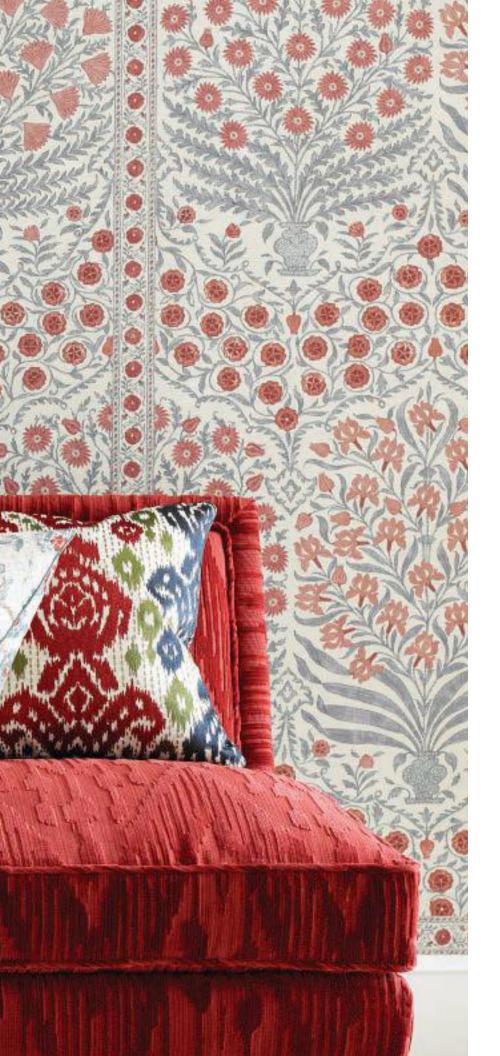

FRONT COVER UPHOLSTERED WALL: TORTUGA BAY IN BLUE/INDIGO 2017107-515, TRIM: SIMPLE BORDER IN BALTIC TL10122-51; FURNITURE: PRESCOTT SKIRTED CHAIR H4235-20 IN LUCKNOW IN BLUE 2017104-5; PILLOW: CATHAY IN IVORY/BLUES 2017105-515, TRIM: JUST A PEEK IN PERRI BLUE TL10110-5; RUG: RUSSBRIDGE IN WHITE CL-100627.WHI. PAGE 2-3 WALLPAPER: SAMEERA PAPER IN RED/BLUE P2017100-519: FURNITURE: ROYALE BANQUETTE H4700-6 IN CARAVAN VELVET IN RED 2017101-19; PILLOWS (LEFT TO RIGHT): TORTUGA BAY IN BLUE/RED 2017107-519, TRIM: JUST A PEEK IN PERRI BLUE TL10110-5; GRAND TARTAR IN RED/NAVY 2017103-950, TRIM: JUST A PEEK IN TRUE BLUE TL10110-55. PAGE 5 UPHOLSTERED WALL: TORTUGA BAY IN BLUE/INDIGO 2017107-515, TRIM: SIMPLE BORDER IN BALTIC TL10122-51; FURNITURE: PRESCOTT SKIRTED CHAIR H4235-20 IN LUCKNOW IN BLUE 2017104-5; PILLOWS (TOP TO BOTTOM): BERBER IN BLUE/INDIGO 2017100-540, TRIM: JUST A PEEK IN TRUE BLUE TL10110-55; CATHAY IN IVORY/BLUES 2017105-515, TRIM: JUST A PEEK IN PERRI BLUE TL10110-5; MAKASSAR IN BLUE 2017106-5, TRIM: JUST A PEEK IN PERRI BLUE TL10110-5; CARAVAN IN INDIGO 2017101-50, TRIM: JUST A PEEK IN TRUE BLUE TL10110-55. PAGE 6 DRAPERY: LAS PALMAS IN GREEN 2017109-23, TRIM: EASY BORDER IN ALOE TL10121-3; FURNITURE: CHESHIRE CHAIR H4270-20 IN MAKASSAR IN GREEN 2017106-30; PILLOW: GOLCONDA IN PALM 2017102-23, TRIM: PENCIL LINE IN CHIVE TL10119-343; TABLE: MACRAE GAMMELL TABLE IN MAHOGANY 170; RUG: CIRQUE CANVAS. PAGE 9 DRAPERY: CATHAY IN TEA/MULTI 2017105-243; TABLE: HOLLAND & COMPANY LUCILLE SHAPE LEG TABLE 9850. PAGE 10-11 PILLOWS (TOP ROW, LEFT TO RIGHT): GOLCONDA IN IVORY 2017102-101, TRIM: JUST A PEEK IN WHITE TL10110-1; GOLCONDA IN PLATINUM 2017102-111, TRIM: JUST A PEEK IN WHITE TL10110-1; GOLCONDA IN TOBACCO 2017102-6, TRIM: JUST A PEEK IN WHITE TL10110-1; PILLOWS (BOTTOM ROW, LEFT TO RIGHT): GOLCÓNDA IN PALM 2017102-23, TRIM: JUST A PEEK IN WHITE TLI0110-1; GOLCÓNDA IN BLUE 2017102-15, TRIM: JUST A PEEK IN WHITE TLI0110-1P; RUG: HYDEN IN DESERT CL-100354.DESERT. BACK COVER DRAPERY: LAS PALMAS IN GREEN 2017109-23; FURNITURE: CHESHIRE CHAIR H4270-20 IN MAKASSAR IN GREEN 2017106-30; PILLOWS (LEFT TO RIGHT): GOLCONDA IN PALM 2017102-23, TRIM: PENCIL LINE IN CHIVE TL10119-343; CARAVAN IN FOREST 2017101-30, TRIM: JUST A PEEK IN TINI GREEN TL10110-3