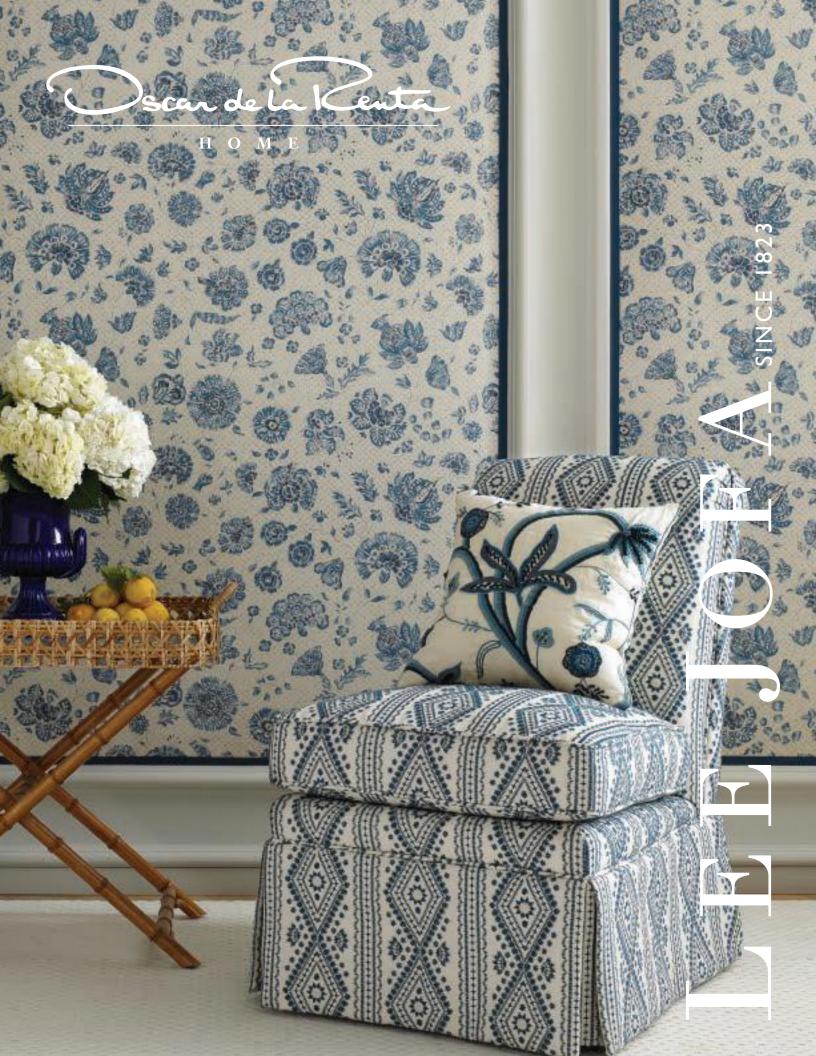

FRONT COVER UPHOLSTERED WALL: TORTUGA BAY IN BLUE/INDIGO 2017107-515, TRIM: SIMPLE BORDER IN BALTIC TL10122-51; FURNITURE: PRESCOTT SKIRTED CHAIR H4235-20 IN LUCKNOW IN BLUE 2017104-5; PILLOW: CATHAY IN IVORY/BLUES 2017105-515, TRIM: JUST A PEEK IN PERRI BLUE TL10110-5; RUG: RUSSBRIDGE IN WHITE CL-100627.WHI. PAGE 2-3 WALLPAPER: SAMEERA PAPER IN RED/BLUE P2017100-519: FURNITURE: ROYALE BANQUETTE H4700-6 IN CARAVAN VELVET IN RED 2017101-19; PILLOWS (LEFT TO RIGHT): TORTUGA BAY IN BLUE/RED 2017107-519, TRIM: JUST A PEEK IN PERRI BLUE TL10110-5; GRAND TARTAR IN RED/NAVY 2017103-950, TRIM: JUST A PEEK IN TRUE BLUE TL10110-55. PAGE 5 UPHOLSTERED WALL: TORTUGA BAY IN BLUE/INDIGO 2017107-515, TRIM: SIMPLE BORDER IN BALTIC TL10122-51; FURNITURE: PRESCOTT SKIRTED CHAIR H4235-20 IN LUCKNOW IN BLUE 2017104-5; PILLOWS (TOP TO BOTTOM): BERBER IN BLUE/INDIGO 2017100-540, TRIM: JUST A PEEK IN TRUE BLUE TL10110-55; CATHAY IN IVORY/BLUES 2017105-515, TRIM: JUST A PEEK IN PERRI BLUE TL10110-5; MAKASSAR IN BLUE 2017106-5, TRIM: JUST A PEEK IN PERRI BLUE TL10110-5; CARAVAN IN INDIGO 2017101-50, TRIM: JUST A PEEK IN TRUE BLUE TL10110-55. PAGE 6 DRAPERY: LAS PALMAS IN GREEN 2017109-23, TRIM: EASY BORDER IN ALOE TL10121-3; FURNITURE: CHESHIRE CHAIR H4270-20 IN MAKASSAR IN GREEN 2017106-30; PILLOW: GOLCONDA IN PALM 2017102-23, TRIM: PENCIL LINE IN CHIVE TL10119-343; TABLE: MACRAE GAMMELL TABLE IN MAHOGANY 170; RUG: CIRQUE CANVAS. PAGE 9 DRAPERY: CATHAY IN TEA/MULTI 2017105-243; TABLE: HOLLAND & COMPANY LUCILLE SHAPE LEG TABLE 9850. PAGE 10-11 PILLOWS (TOP ROW, LEFT TO RIGHT): GOLCONDA IN IVORY 2017102-101, TRIM: JUST A PEEK IN WHITE TL10110-1; GOLCONDA IN PLATINUM 2017102-111, TRIM: JUST A PEEK IN WHITE TL10110-1; GOLCONDA IN TOBACCO 2017102-6, TRIM: JUST A PEEK IN WHITE TL10110-1; PILLOWS (BOTTOM ROW, LEFT TO RIGHT): GOLCÓNDA IN PALM 2017102-23, TRIM: JUST A PEEK IN WHITE TLI0110-1; GOLCÓNDA IN BLUE 2017102-15, TRIM: JUST A PEEK IN WHITE TLI0110-1P; RUG: HYDEN IN DESERT CL-100354.DESERT. BACK COVER DRAPERY: LAS PALMAS IN GREEN 2017109-23; FURNITURE: CHESHIRE CHAIR H4270-20 IN MAKASSAR IN GREEN 2017106-30; PILLOWS (LEFT TO RIGHT): GOLCONDA IN PALM 2017102-23, TRIM: PENCIL LINE IN CHIVE TL10119-343; CARAVAN IN FOREST 2017101-30, TRIM: JUST A PEEK IN TINI GREEN TL10110-3