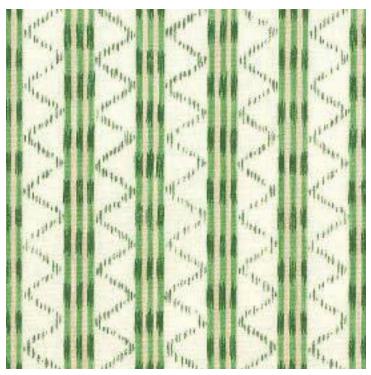

MAKASSAR • GREEN
2017106-30
Also Available • Aqua (13), Blue(5), Red (19)

CATHAY • TEA/MULTI 2017105-243 Also Available • Cream/Lagoon (513), Ivory/Blues (515)

GRAND TARTAR • JADE/RED 2017103-139 Also Available • Cobalt/Blue (515), Red/Navy (950)