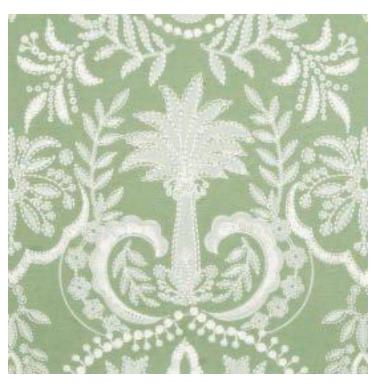

FRONT COVER UPHOLSTERED WALL: TORTUGA BAY IN BLUE/INDIGO 2017107-515, TRIM: SIMPLE BORDER IN BALTIC TL10122-51; FURNITURE: PRESCOTT SKIRTED CHAIR H4235-20 IN LUCKNOW IN BLUE 2017104-5; PILLOW: CATHAY IN IVORY/BLUES 2017105-515, TRIM: JUST A PEEK IN PERRI BLUE TL10110-5; RUG: RUSSBRIDGE IN WHITE CL-100627.WHI. PAGE 2-3 WALLPAPER: SAMEERA PAPER IN RED/BLUE P2017100-519: FURNITURE: ROYALE BANQUETTE H4700-6 IN CARAVAN VELVET IN RED 2017101-19; PILLOWS (LEFT TO RIGHT): TORTUGA BAY IN BLUE/RED 2017107-519, TRIM: JUST A PEEK IN PERRI BLUE TL10110-5; GRAND TARTAR IN RED/NAVY 2017103-950, TRIM: JUST A PEEK IN TRUE BLUE TL10110-55. PAGE 5 UPHOLSTERED WALL: TORTUGA BAY IN BLUE/INDIGO 2017107-515, TRIM: SIMPLE BORDER IN BALTIC TL10122-51; FURNITURE: PRESCOTT SKIRTED CHAIR H4235-20 IN LUCKNOW IN BLUE 2017104-5; PILLOWS (TOP TO BOTTOM): BERBER IN BLUE/INDIGO 2017100-540, TRIM: JUST A PEEK IN TRUE BLUE TL10110-55; CATHAY IN IVORY/BLUES 2017105-515, TRIM: JUST A PEEK IN PERRI BLUE TL10110-5; MAKASSAR IN BLUE 2017106-5, TRIM: JUST A PEEK IN PERRI BLUE TL10110-5; CARAVAN IN INDIGO 2017101-50, TRIM: JUST A PEEK IN TRUE BLUE TL10110-55. PAGE 6 DRAPERY: LAS PALMAS IN GREEN 2017109-23, TRIM: EASY BORDER IN ALOE TL10121-3; FURNITURE: CHESHIRE CHAIR H4270-20 IN MAKASSAR IN GREEN 2017106-30; PILLOW: GOLCONDA IN PALM 2017102-23, TRIM: PENCIL LINE IN CHIVE TL10119-343; TABLE: MACRAE GAMMELL TABLE IN MAHOGANY 170; RUG: CIRQUE CANVAS. PAGE 9 DRAPERY: CATHAY IN TEA/MULTI 2017105-243; TABLE: HOLLAND & COMPANY LUCILLE SHAPE LEG TABLE 9850. PAGE 10-11 PILLOWS (TOP ROW, LEFT TO RIGHT): GOLCONDA IN IVORY 2017102-101, TRIM: JUST A PEEK IN WHITE TL10110-1; GOLCONDA IN PLATINUM 2017102-111, TRIM: JUST A PEEK IN WHITE TL10110-1; GOLCONDA IN TOBACCO 2017102-6, TRIM: JUST A PEEK IN WHITE TL10110-1; PILLOWS (BOTTOM ROW, LEFT TO RIGHT): GOLCÓNDA IN PALM 2017102-23, TRIM: JUST A PEEK IN WHITE TLI0110-1; GOLCÓNDA IN BLUE 2017102-15, TRIM: JUST A PEEK IN WHITE TLI0110-1P; RUG: HYDEN IN DESERT CL-100354.DESERT. BACK COVER DRAPERY: LAS PALMAS IN GREEN 2017109-23; FURNITURE: CHESHIRE CHAIR H4270-20 IN MAKASSAR IN GREEN 2017106-30; PILLOWS (LEFT TO RIGHT): GOLCONDA IN PALM 2017102-23, TRIM: PENCIL LINE IN CHIVE TL10119-343; CARAVAN IN FOREST 2017101-30, TRIM: JUST A PEEK IN TINI GREEN TL10110-3