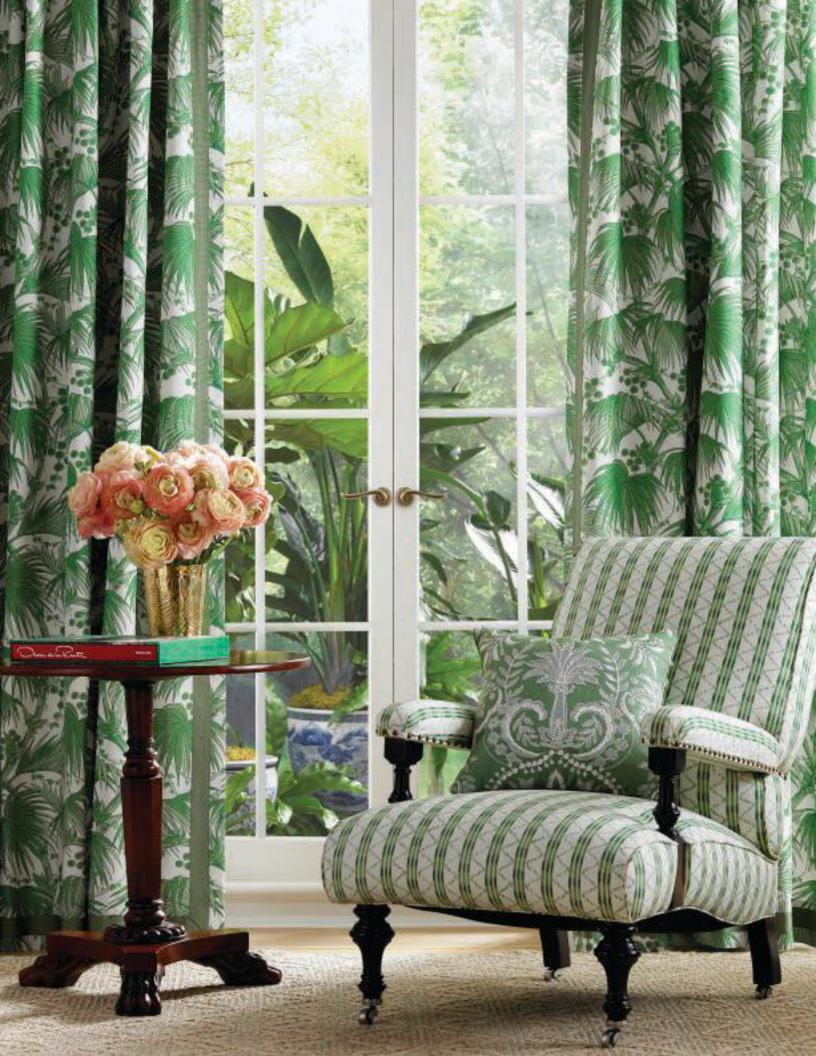

FRONT COVER UPHOLSTERED WALL: TORTUGA BAY IN BLUE/INDIGO 2017107-515, TRIM: SIMPLE BORDER IN BALTIC TL10122-51; FURNITURE: PRESCOTT SKIRTED CHAIR H4235-20 IN LUCKNOW IN BLUE 2017104-5; PILLOW: CATHAY IN IVORY/BLUES 2017105-515, TRIM: JUST A PEEK IN PERRI BLUE TL10110-5; RUG: RUSSBRIDGE IN WHITE CL-100627.WHI. PAGE 2-3 WALLPAPER: SAMEERA PAPER IN RED/BLUE P2017100-519: FURNITURE: ROYALE BANQUETTE H4700-6 IN CARAVAN VELVET IN RED 2017101-19; PILLOWS (LEFT TO RIGHT): TORTUGA BAY IN BLUE/RED 2017107-519, TRIM: JUST A PEEK IN PERRI BLUE TL10110-5; GRAND TARTAR IN RED/NAVY 2017103-950, TRIM: JUST A PEEK IN TRUE BLUE TL10110-55. PAGE 5 UPHOLSTERED WALL: TORTUGA BAY IN BLUE/INDIGO 2017107-515, TRIM: SIMPLE BORDER IN BALTIC TL10122-51; FURNITURE: PRESCOTT SKIRTED CHAIR H4235-20 IN LUCKNOW IN BLUE 2017104-5; PILLOWS (TOP TO BOTTOM): BERBER IN BLUE/INDIGO 2017100-540, TRIM: JUST A PEEK IN TRUE BLUE TL10110-55; CATHAY IN IVORY/BLUES 2017105-515, TRIM: JUST A PEEK IN PERRI BLUE TL10110-5; MAKASSAR IN BLUE 2017106-5, TRIM: JUST A PEEK IN PERRI BLUE TL10110-5; CARAVAN IN INDIGO 2017101-50, TRIM: JUST A PEEK IN TRUE BLUE TL10110-55. PAGE 6 DRAPERY: LAS PALMAS IN GREEN 2017109-23, TRIM: EASY BORDER IN ALOE TL10121-3; FURNITURE: CHESHIRE CHAIR H4270-20 IN MAKASSAR IN GREEN 2017106-30; PILLOW: GOLCONDA IN PALM 2017102-23, TRIM: PENCIL LINE IN CHIVE TL10119-343; TABLE: MACRAE GAMMELL TABLE IN MAHOGANY 170; RUG: CIRQUE CANVAS. PAGE 9 DRAPERY: CATHAY IN TEA/MULTI 2017105-243; TABLE: HOLLAND & COMPANY LUCILLE SHAPE LEG TABLE 9850. PAGE 10-11 PILLOWS (TOP ROW, LEFT TO RIGHT): GOLCONDA IN IVORY 2017102-101, TRIM: JUST A PEEK IN WHITE TL10110-1; GOLCONDA IN PLATINUM 2017102-111, TRIM: JUST A PEEK IN WHITE TL10110-1; GOLCONDA IN TOBACCO 2017102-6, TRIM: JUST A PEEK IN WHITE TL10110-1; PILLOWS (BOTTOM ROW, LEFT TO RIGHT): GOLCÓNDA IN PALM 2017102-23, TRIM: JUST A PEEK IN WHITE TLI0110-1; GOLCÓNDA IN BLUE 2017102-15, TRIM: JUST A PEEK IN WHITE TLI0110-1P; RUG: HYDEN IN DESERT CL-100354.DESERT. BACK COVER DRAPERY: LAS PALMAS IN GREEN 2017109-23; FURNITURE: CHESHIRE CHAIR H4270-20 IN MAKASSAR IN GREEN 2017106-30; PILLOWS (LEFT TO RIGHT): GOLCONDA IN PALM 2017102-23, TRIM: PENCIL LINE IN CHIVE TL10119-343; CARAVAN IN FOREST 2017101-30, TRIM: JUST A PEEK IN TINI GREEN TL10110-3