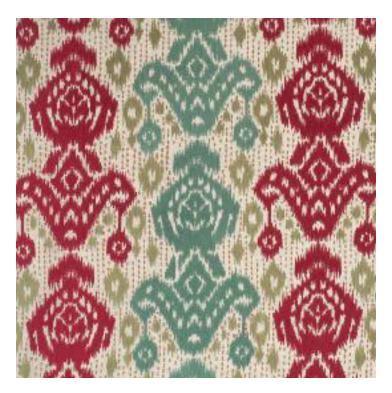

## LEE JOFA

LUCKNOW • BLUE 2017104-5 Also Available • Grey (11), Lagoon (13)

2017108-515 Also Available • Red/Blue (519), Sapphire/Gold (540), Spice/Berry (924) AVAILABLE AS WALLPAPER P2017100

Blue/Indigo (515), Red/Blue (519), Sapphire/Gold (540), Spice/Berry (924)