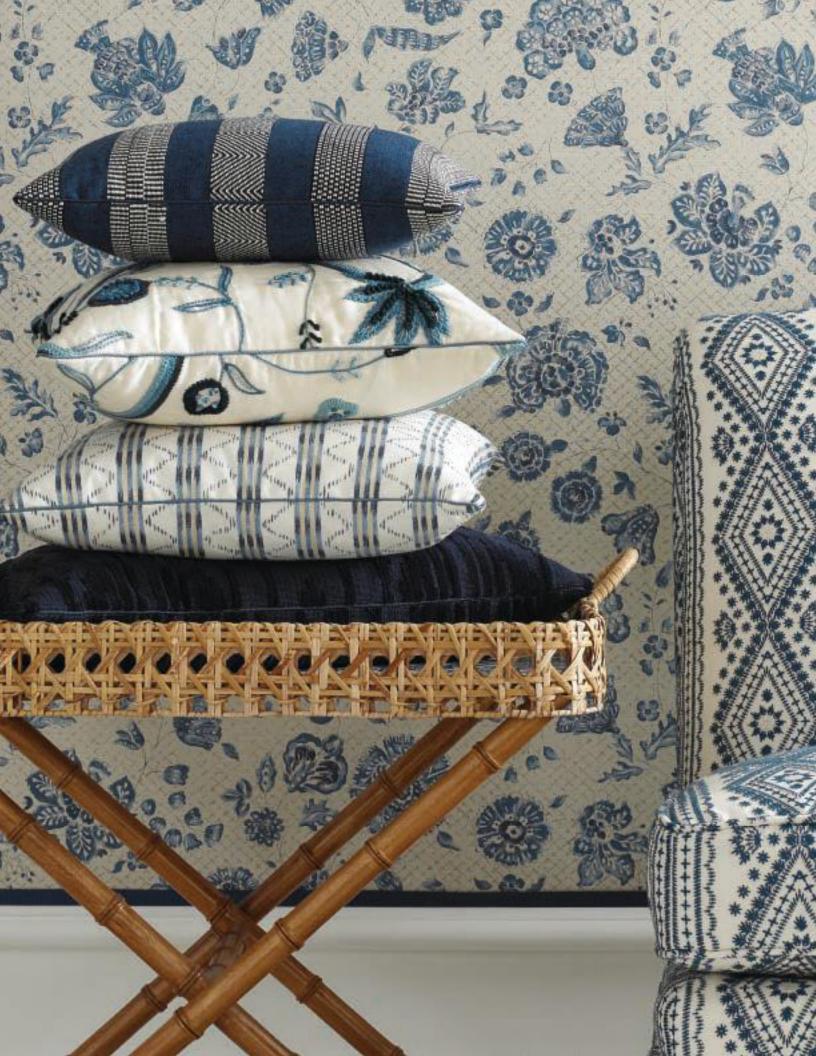

FRONT COVER UPHOLSTERED WALL: TORTUGA BAY IN BLUE/INDIGO 2017107-515, TRIM: SIMPLE BORDER IN BALTIC TL10122-51; FURNITURE: PRESCOTT SKIRTED CHAIR H4235-20 IN LUCKNOW IN BLUE 2017104-5; PILLOW: CATHAY IN IVORY/BLUES 2017105-515, TRIM: JUST A PEEK IN PERRI BLUE TL10110-5; RUG: RUSSBRIDGE IN WHITE CL-100627.WHI. PAGE 2-3 WALLPAPER: SAMEERA PAPER IN RED/BLUE P2017100-519: FURNITURE: ROYALE BANQUETTE H4700-6 IN CARAVAN VELVET IN RED 2017101-19; PILLOWS (LEFT TO RIGHT): TORTUGA BAY IN BLUE/RED 2017107-519, TRIM: JUST A PEEK IN PERRI BLUE TL10110-5; GRAND TARTAR IN RED/NAVY 2017103-950, TRIM: JUST A PEEK IN TRUE BLUE TL10110-55. PAGE 5 UPHOLSTERED WALL: TORTUGA BAY IN BLUE/INDIGO 2017107-515, TRIM: SIMPLE BORDER IN BALTIC TL10122-51; FURNITURE: PRESCOTT SKIRTED CHAIR H4235-20 IN LUCKNOW IN BLUE 2017104-5; PILLOWS (TOP TO BOTTOM): BERBER IN BLUE/INDIGO 2017100-540, TRIM: JUST A PEEK IN TRUE BLUE TL10110-55; CATHAY IN IVORY/BLUES 2017105-515, TRIM: JUST A PEEK IN PERRI BLUE TL10110-5; MAKASSAR IN BLUE 2017106-5, TRIM: JUST A PEEK IN PERRI BLUE TL10110-5; CARAVAN IN INDIGO 2017101-50, TRIM: JUST A PEEK IN TRUE BLUE TL10110-55. PAGE 6 DRAPERY: LAS PALMAS IN GREEN 2017109-23, TRIM: EASY BORDER IN ALOE TL10121-3; FURNITURE: CHESHIRE CHAIR H4270-20 IN MAKASSAR IN GREEN 2017106-30; PILLOW: GOLCONDA IN PALM 2017102-23, TRIM: PENCIL LINE IN CHIVE TL10119-343; TABLE: MACRAE GAMMELL TABLE IN MAHOGANY 170; RUG: CIRQUE CANVAS. PAGE 9 DRAPERY: CATHAY IN TEA/MULTI 2017105-243; TABLE: HOLLAND & COMPANY LUCILLE SHAPE LEG TABLE 9850. PAGE 10-11 PILLOWS (TOP ROW, LEFT TO RIGHT): GOLCONDA IN IVORY 2017102-101, TRIM: JUST A PEEK IN WHITE TL10110-1; GOLCONDA IN PLATINUM 2017102-111, TRIM: JUST A PEEK IN WHITE TL10110-1; GOLCONDA IN TOBACCO 2017102-6, TRIM: JUST A PEEK IN WHITE TL10110-1; PILLOWS (BOTTOM ROW, LEFT TO RIGHT): GOLCÓNDA IN PALM 2017102-23, TRIM: JUST A PEEK IN WHITE TLI0110-1; GOLCÓNDA IN BLUE 2017102-15, TRIM: JUST A PEEK IN WHITE TLI0110-1P; RUG: HYDEN IN DESERT CL-100354.DESERT. BACK COVER DRAPERY: LAS PALMAS IN GREEN 2017109-23; FURNITURE: CHESHIRE CHAIR H4270-20 IN MAKASSAR IN GREEN 2017106-30; PILLOWS (LEFT TO RIGHT): GOLCONDA IN PALM 2017102-23, TRIM: PENCIL LINE IN CHIVE TL10119-343; CARAVAN IN FOREST 2017101-30, TRIM: JUST A PEEK IN TINI GREEN TL10110-3