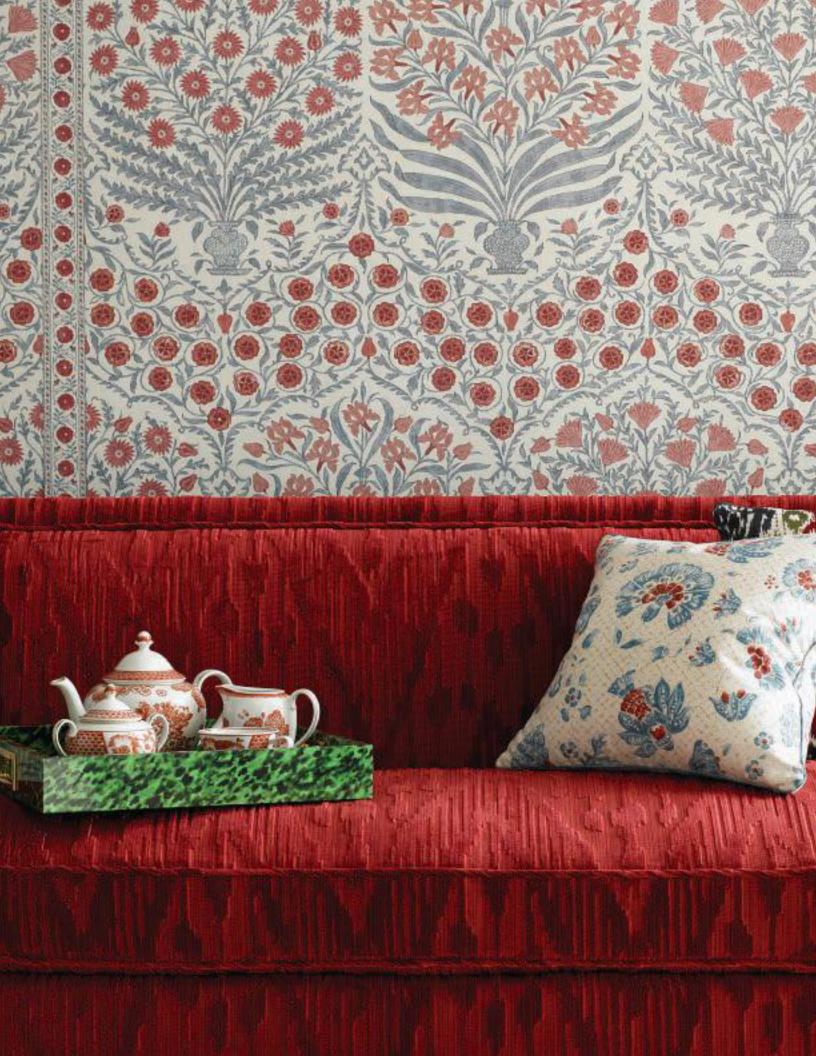

FRONT COVER UPHOLSTERED WALL: TORTUGA BAY IN BLUE/INDIGO 2017107-515, TRIM: SIMPLE BORDER IN BALTIC TL10122-51; FURNITURE: PRESCOTT SKIRTED CHAIR H4235-20 IN LUCKNOW IN BLUE 2017104-5; PILLOW: CATHAY IN IVORY/BLUES 2017105-515, TRIM: JUST A PEEK IN PERRI BLUE TL10110-5; RUG: RUSSBRIDGE IN WHITE CL-100627.WHI. PAGE 2-3 WALLPAPER: SAMEERA PAPER IN RED/BLUE P2017100-519: FURNITURE: ROYALE BANQUETTE H4700-6 IN CARAVAN VELVET IN RED 2017101-19; PILLOWS (LEFT TO RIGHT): TORTUGA BAY IN BLUE/RED 2017107-519, TRIM: JUST A PEEK IN PERRI BLUE TL10110-5; GRAND TARTAR IN RED/NAVY 2017103-950, TRIM: JUST A PEEK IN TRUE BLUE TL10110-55. PAGE 5 UPHOLSTERED WALL: TORTUGA BAY IN BLUE/INDIGO 2017107-515, TRIM: SIMPLE BORDER IN BALTIC TL10122-51; FURNITURE: PRESCOTT SKIRTED CHAIR H4235-20 IN LUCKNOW IN BLUE 2017104-5; PILLOWS (TOP TO BOTTOM): BERBER IN BLUE/INDIGO 2017100-540, TRIM: JUST A PEEK IN TRUE BLUE TL10110-55; CATHAY IN IVORY/BLUES 2017105-515, TRIM: JUST A PEEK IN PERRI BLUE TL10110-5; MAKASSAR IN BLUE 2017106-5, TRIM: JUST A PEEK IN PERRI BLUE TL10110-5; CARAVAN IN INDIGO 2017101-50, TRIM: JUST A PEEK IN TRUE BLUE TL10110-55. PAGE 6 DRAPERY: LAS PALMAS IN GREEN 2017109-23, TRIM: EASY BORDER IN ALOE TL10121-3; FURNITURE: CHESHIRE CHAIR H4270-20 IN MAKASSAR IN GREEN 2017106-30; PILLOW: GOLCONDA IN PALM 2017102-23, TRIM: PENCIL LINE IN CHIVE TL10119-343; TABLE: MACRAE GAMMELL TABLE IN MAHOGANY 170; RUG: CIRQUE CANVAS. PAGE 9 DRAPERY: CATHAY IN TEA/MULTI 2017105-243; TABLE: HOLLAND & COMPANY LUCILLE SHAPE LEG TABLE 9850. PAGE 10-11 PILLOWS (TOP ROW, LEFT TO RIGHT): GOLCONDA IN IVORY 2017102-101, TRIM: JUST A PEEK IN WHITE TL10110-1; GOLCONDA IN PLATINUM 2017102-111, TRIM: JUST A PEEK IN WHITE TL10110-1; GOLCONDA IN TOBACCO 2017102-6, TRIM: JUST A PEEK IN WHITE TL10110-1; PILLOWS (BOTTOM ROW, LEFT TO RIGHT): GOLCÓNDA IN PALM 2017102-23, TRIM: JUST A PEEK IN WHITE TLI0110-1; GOLCÓNDA IN BLUE 2017102-15, TRIM: JUST A PEEK IN WHITE TLI0110-1P; RUG: HYDEN IN DESERT CL-100354.DESERT. BACK COVER DRAPERY: LAS PALMAS IN GREEN 2017109-23; FURNITURE: CHESHIRE CHAIR H4270-20 IN MAKASSAR IN GREEN 2017106-30; PILLOWS (LEFT TO RIGHT): GOLCONDA IN PALM 2017102-23, TRIM: PENCIL LINE IN CHIVE TL10119-343; CARAVAN IN FOREST 2017101-30, TRIM: JUST A PEEK IN TINI GREEN TL10110-3