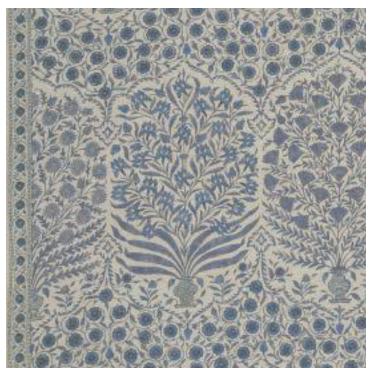

SAMEERA • BLUE/INDIGO

TORTUGA BAY • BLUE/INDIGO 2017107-515 Also Available • Aqua/Blue (135), Blue/Red (519)

BERBER • BLUE/INDIGO 2017100-540

Also Available • Camel/Onyx (168), Denim/Ruby (519), Rhubarb/Oro (940)