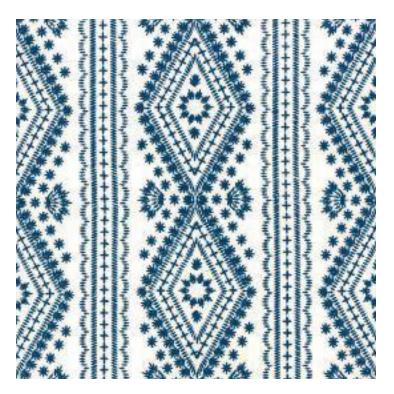

## LEE JOFA

LUCKNOW • BLUE 2017104-5 Also Available • Grey (11), Lagoon (13)

2017108-515 Also Available • Red/Blue (519), Sapphire/Gold (540), Spice/Berry (924) AVAILABLE AS WALLPAPER P2017100

Blue/Indigo (515), Red/Blue (519), Sapphire/Gold (540), Spice/Berry (924)