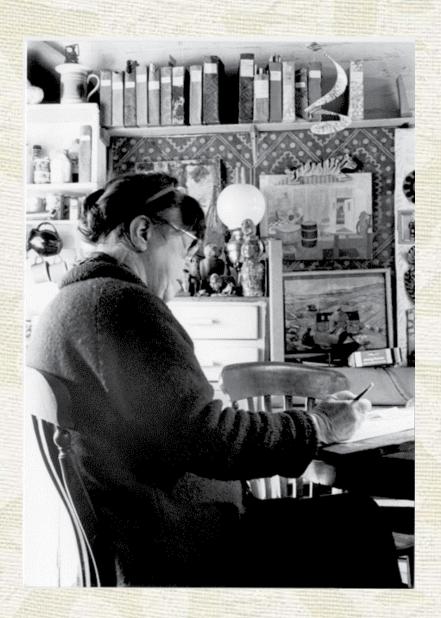

## PEGGY ANGUS COLLECTION

## BLITHFIELD AT LEE JOFA

Born in Chile in 1904 to Scottish parents, Peggy Angus was a pioneering artist and educator. She attended the Royal College of Art on scholarship, where she formed long associations with artistic peers such as Eric Ravilious and Enid Marx. Peggy's life philosophy was "Art for All" and she had a strongly held belief that art was meant to be made and enjoyed by all people, with little distinction between so called "high art" and craft. Her signature style was influenced by heraldic patterns and folk art from around the world. In addition to her childhood in Chile, Peggy travelled the world and documented folk life and art from Russia to Indonesia. She had commercial success designing tiles and wallpaper, and was an influential arts educator at North London Collegiate School. Her works are in private and public collections including the National Portrait Gallery in London. Some of her architectural tile murals are still on view in England. Blithfield & Co. holds the exclusive rights to reproduce her work and faithfully maintains her original designs, as hand screened prints on fabric and wallpaper.