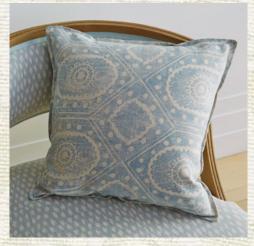

Background: Twist - Mint PBFC-3511.3; Left to Right: Twist - White on Taupe PBFC-3511.16, Twist - Yellow PBFC-3511.14, Twist - Pink PBFC-3511.17

Chair: Kemble-Light Blue BFC-3646.15.0. Cushion:Diamond-Pale Blue on Natural BFC-3643.5.0