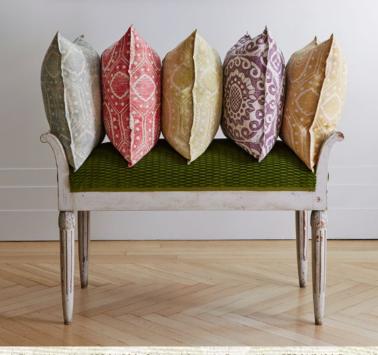

Left to Right:Pineapple - Aubergine on Rustic BFC-3629.10, Willow - Aqua BFC-3513.13, Pineapple - Aqua on Oatmeal BFC-3628.3

Bench: Elystan Velvet-Moss BFC-3645.3.0. Cushions, left to right: Diamond-Aqua BFC-3643.13.0, Diamond-Red BFC-3643.19.0, Diamond-Lime BFC-3643.3.0, Pineapple-Aubergine BFC-3629.10.0, Diamond-Gold BFC-3643.4.0