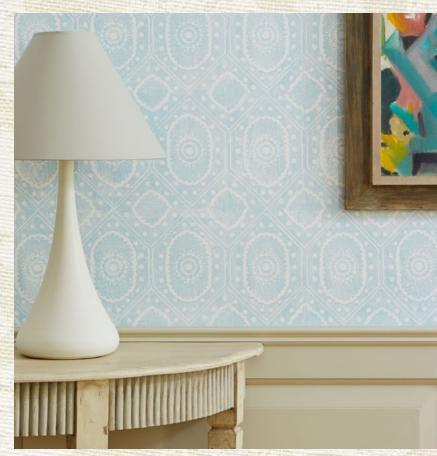

Front Cover: Window and Chair Fabric: Damask - Pink BFC-3518.17 Back Cover: Chair Fabric: Persian Leaf Aqua BFC-3516.13; Wallpaper - Persian Leaf - Aqua PBFC-3503.13

A State

U.S. 800 453 3563 CANADA 800 535 3258 UK +44 (0) 207 460 6454 LEEJOFA.COM