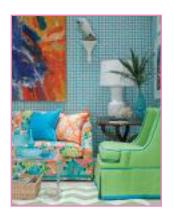

#### FRONT COVER

Deborah Sofa: HT4706-6

Fabric: Heritage Floral in Aqua/Orange 2011106-512,

Trim: Worth Avenue in Seafoam TL10107-335

Pillows on Sofa Left to Right Rip Roaring in Lagoon Blue 2011117-55, Welt: Rip Roaring in Lilly Pink 2011117-17 Shell We in Keen Peach 2011104-44, Trim: Ruffle Me in Breakers TL10108-12

Wentworth Chair: H4330-20

Chair Fabric: Rip Roaring in Seaweed 2011117-33, Welt: Rip Roaring in Lagoon Blue 2011117-55

Wall: In A Twist in Seafoam 2011114-13

Carpet: Ziggy in Kiwi

Lucille Shape Leg Table: 9850

Lucite coffee table

Lamp: Montefalco Large Lamp in Roman White TL153