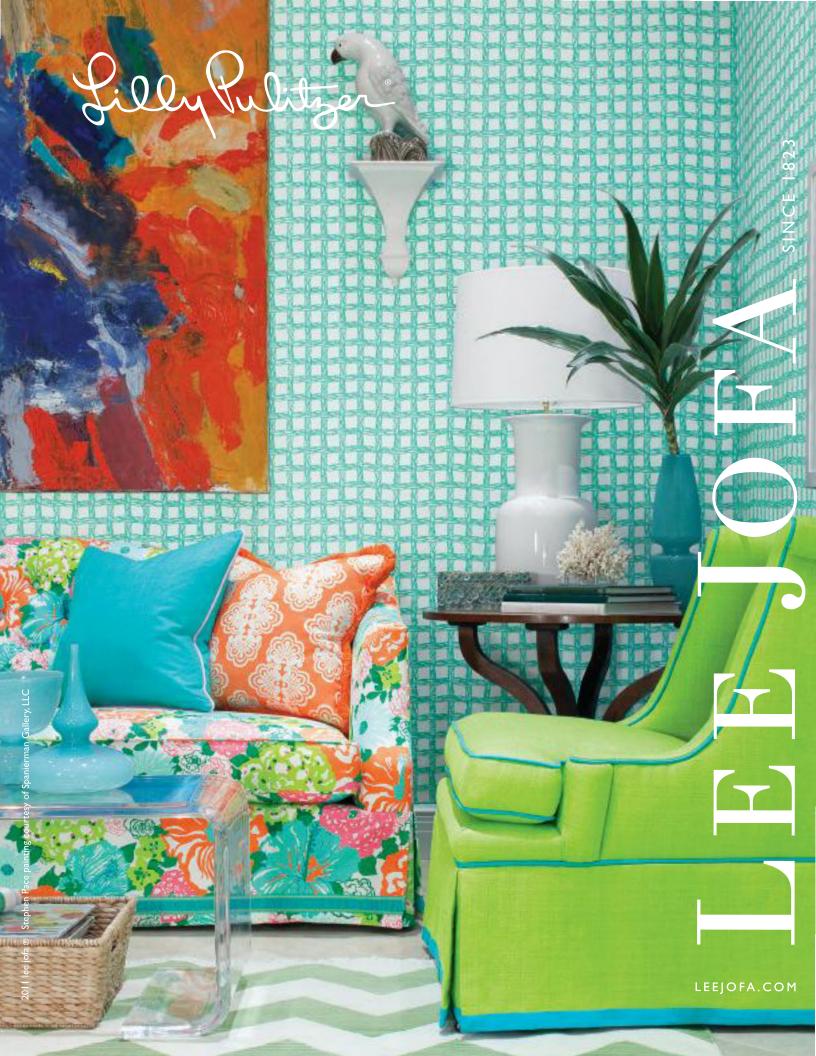

#### FRONT COVER

Deborah Sofa: HT4706-6

Fabric: Heritage Floral in Aqua/Orange 2011106-512,

Trim: Worth Avenue in Seafoam TL10107-335

Pillows on Sofa Left to Right Rip Roaring in Lagoon Blue 2011117-55, Welt: Rip Roaring in Lilly Pink 2011117-17 Shell We in Keen Peach 2011104-44, Trim: Ruffle Me in Breakers TL10108-12

Wentworth Chair: H4330-20

Chair Fabric: Rip Roaring in Seaweed 2011117-33, Welt: Rip Roaring in Lagoon Blue 2011117-55

Wall: In A Twist in Seafoam 2011114-13

Carpet: Ziggy in Kiwi

Lucille Shape Leg Table: 9850

Lucite coffee table

Lamp: Montefalco Large Lamp in Roman White TL153