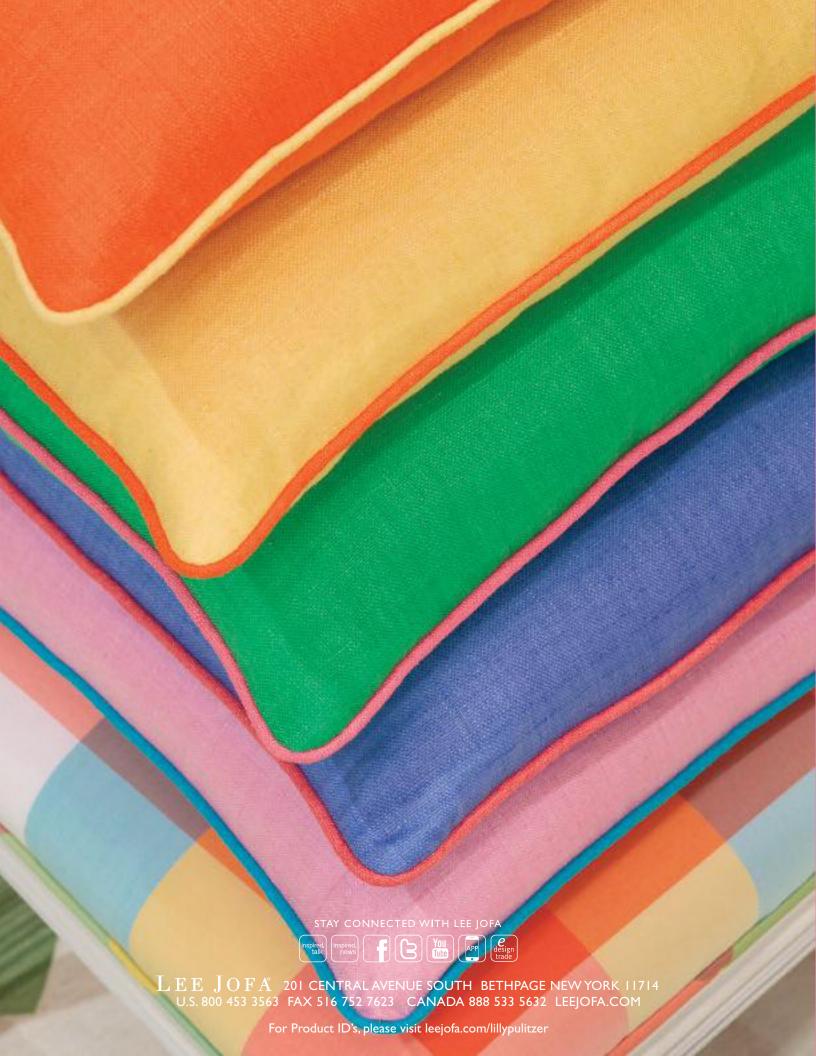

## BACK COVER TOP TO BOTTOM

Rip Roaring in Orange 2011117-12, Welt: Rip Roaring in Dandelion 2011117-40

Rip Roaring in Dandelion 2011117-40, Welt: Rip Roaring in Orange 2011117-12

Rip Roaring in Lifeguard 2011117-3, Welt: Rip Roaring in Hibiscus 2011117-7

Rip Roaring in Tide Blue 2011117-5, Welt: Rip Roaring in Island Coral 2011117-27

Rip Roaring in Lilly Pink 2011117-17, Welt: Rip Roaring in Lagoon Blue 2011117-55

Happy Plaid in Orange/Blue 2011108-512

Chair: MacRae Abbot Side Chair 205