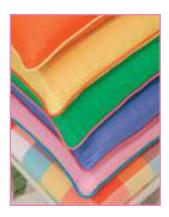

## BACK COVER TOP TO BOTTOM

Rip Roaring in Orange 2011117-12, Welt: Rip Roaring in Dandelion 2011117-40

Rip Roaring in Dandelion 2011117-40, Welt: Rip Roaring in Orange 2011117-12

Rip Roaring in Lifeguard 2011117-3, Welt: Rip Roaring in Hibiscus 2011117-7

Rip Roaring in Tide Blue 2011117-5, Welt: Rip Roaring in Island Coral 2011117-27

Rip Roaring in Lilly Pink 2011117-17, Welt: Rip Roaring in Lagoon Blue 2011117-55

Happy Plaid in Orange/Blue 2011108-512

Chair: MacRae Abbot Side Chair 205