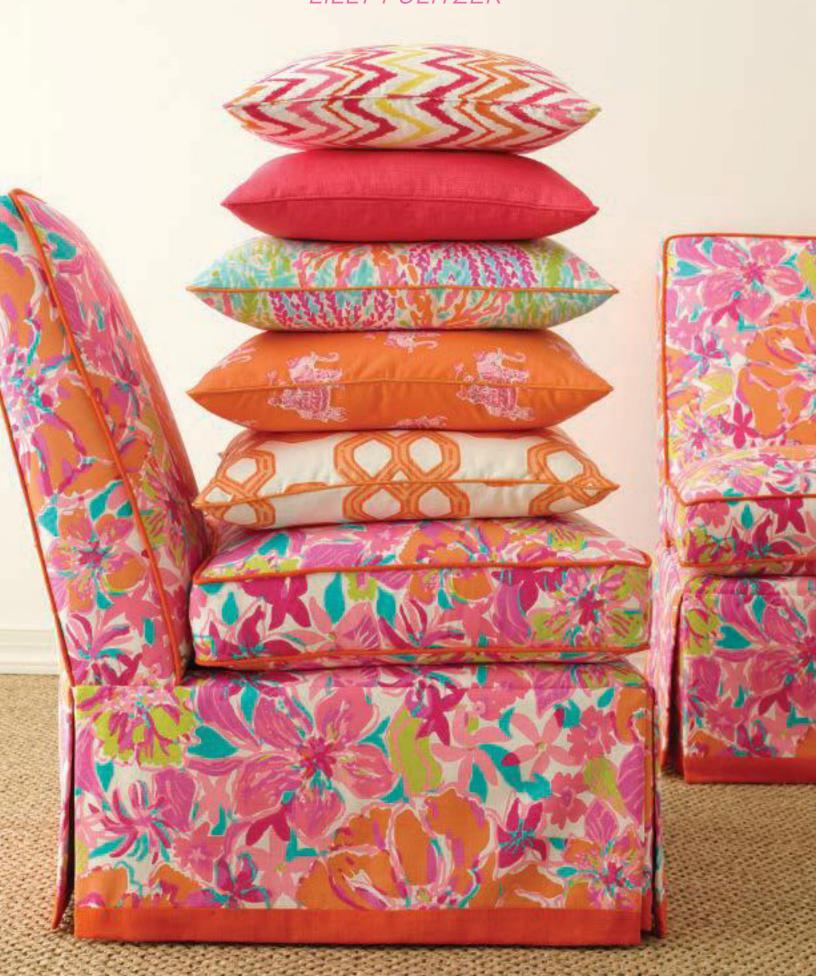

BIG BAM IN HOTTY PINK P2016100-753

ALSO AVAILABLE • RESORT WHITE (123), LILLY YELLOW (453), POOL BLUE (133)

LA VIA LOCA IN BEACH BLUE P2016101-15

ALSO AVAILABLE • HOTTY PINK (17), CLEMENTINE (12), PALM GREEN (23), POOL BLUE (13)

WELL CONNECTED IN TINI GREEN P2016104-31

FRONT COVER WALLPAPER: BIG BAM IN HOTTY PINK P2016100-753; MOROCCAN BENCH H4701-25, FABRIC: SEASPRAY WEAVE IN PALM GREEN 2016110-23. PAGE 2 WALLPAPER: BIG BAM IN HOTTY PINK P2016100-753; SOFA: JF-ARML/40 BE ML, FABRIC: PEBBLED BEACH IN RESORT WHITE 2016109-101; CHELSY SIDE TABLE OP2000; PILLOWS LEFT TO RIGHT: PINK LEMONADE IN HOTTY PINK 2016113-77, SURF STRIPE IN FLAMINGO 2016117-117, BAZAAR IN TIKI PINK 2016114-753, WELL CONNECTED IN CONCH PINK 2011101-17. PAGE 4 PILLOWS TOP TO BOTTOM: CHEV ON IT IN FLAMINGO 2016115-712, SEASPRAY WEAVE IN FLAMINGO 2016110-77, LET'S CHA CHA IN TIKI/SHORELY 2016111-753, WELT: MONTESPAN SATIN IN ORANGE 2016110-12, BAZAAR IN CLEMENTINE 2016114-127, WELT: MONTESPAN SATIN IN ORANGE 2016110-12, WELL CONNECTED IN CLEMENTINE 2011101-12, WELT: MONTESPAN SATIN IN ORANGE 2016110-12; DALTON CHAIR, SKIRTED H4503-20, FABRIC: BESAME MUCHO IN AGATE/CONCH 2016112-712, TRIM: RIP ROARING ORANGE 201117-12. PAGE 6 DRAPERY PANELS: SURF STRIPE IN SHORELY BLUE 2016117-113; HERMOINE BENCH OP2001-25, FABRIC: CHEV ON IT IN SHORELY BLUE 2016115-353; PILLOWS TOP TO BOTTOM: LET'S CHA CHA IN SHORELY BLUE 2016111-513, SEASPRAY WEAVE IN SHORELY BLUE 2016110-13, BIG WAVE IN SHORELY BLUE 2016116-53. PAGE 8-9 PILLOWS CLOCKWISE: SEASPRAY WEAVE IN PALM GREEN 2016 1 10-23, POOLSIDE WEAVE IN RESORT WHITE 2016 107-101, TRIM: CHEV ON IT TAPE IN SHORELY BLUETL 10142-353, WELT: SURF STRIPE IN SHORELY BLUE 2016117-113, CHEV ON IT IN FLAMINGO 2016115-712; BIG WAVE IN FLAMINGO 2016116-17, SURF STRIPE IN FLAMINGO 2016117-117, SURF STRIPE IN PALM GREEN 2016117-123, SEASPRAY WEAVE IN CLEMENTINE 2016110-12, BAZAAR IN TIKI PINK 2016114-753, WELT: SURF STRIPE IN FLAMINGO 2016117-117, SEASPRAY WEAVE IN SHORELY BLUE 2016110-13, CHEV ON IT IN WORTH BLUE 2016115-550, BIG WAVE IN BEACH BLUE 2016116-15, SURF STRIPE IN BEACH BLUE 2016117-115. PAGE 10 WALLPAPER: LA VIA LOCA IN PALM GREEN P2016101-23; MOROCCAN BENCH H4701-25, FABRIC: SEASPRAY WEAVE IN PALM GREEN 2016110-23; CONSOLE: THORPE/60 IN WORN GOLD LEAF; ART TOP TO BOTTOM: WALTER DARBY BANNARD (B. 1934) UNTITLED, 1959, WALTER DARBY BANNARD (B.1934) UNTITLED, 1962. BACK COVER WALLPAPER: BIG BAM IN HOTTY PINK P2016100-753; SOFA: JF-ARML/40 BE ML, FABRIC: PEBBLED BEACH IN RESORT WHITE 2016109-101; PILLOWS LEFT TO RIGHT: BAZAAR IN TIKI PINK 2016114-753, WELL CONNECTED IN CONCH 2011 101-17.