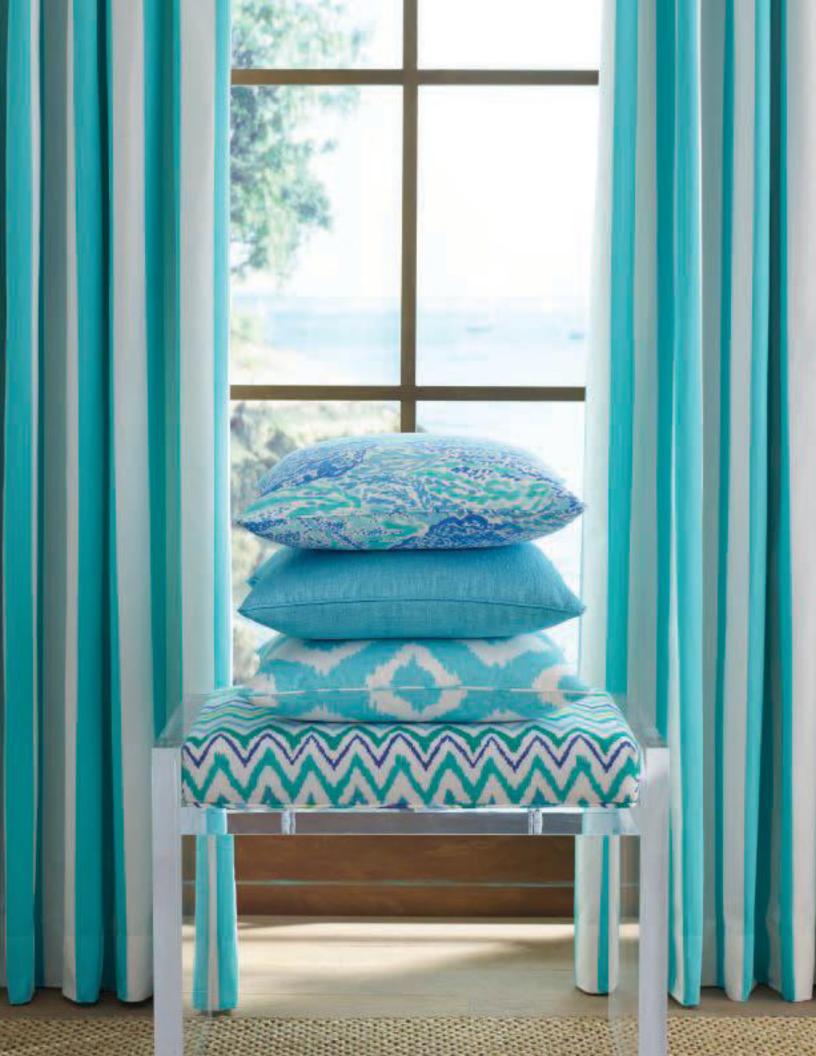

WELL CONNECTED IN TINI GREEN P2016104-31

FRONT COVER WALLPAPER: BIG BAM IN HOTTY PINK P2016100-753; MOROCCAN BENCH H4701-25, FABRIC: SEASPRAY WEAVE IN PALM GREEN 2016110-23. PAGE 2 WALLPAPER: BIG BAM IN HOTTY PINK P2016100-753; SOFA: JF-ARML/40 BE ML, FABRIC: PEBBLED BEACH IN RESORT WHITE 2016109-101; CHELSY SIDE TABLE OP2000; PILLOWS LEFT TO RIGHT: PINK LEMONADE IN HOTTY PINK 2016113-77, SURF STRIPE IN FLAMINGO 2016117-117, BAZAAR IN TIKI PINK 2016114-753, WELL CONNECTED IN CONCH PINK 2011101-17. PAGE 4 PILLOWS TOP TO BOTTOM: CHEV ON IT IN FLAMINGO 2016115-712, SEASPRAY WEAVE IN FLAMINGO 2016110-77, LET'S CHA CHA IN TIKI/SHORELY 2016111-753, WELT: MONTESPAN SATIN IN ORANGE 2016110-12, BAZAAR IN CLEMENTINE 2016114-127, WELT: MONTESPAN SATIN IN ORANGE 2016110-12, WELL CONNECTED IN CLEMENTINE 2011101-12, WELT: MONTESPAN SATIN IN ORANGE 2016110-12; DALTON CHAIR, SKIRTED H4503-20, FABRIC: BESAME MUCHO IN AGATE/CONCH 2016112-712, TRIM: RIP ROARING ORANGE 201117-12. PAGE 6 DRAPERY PANELS: SURF STRIPE IN SHORELY BLUE 2016117-113; HERMOINE BENCH OP2001-25, FABRIC: CHEV ON IT IN SHORELY BLUE 2016115-353; PILLOWS TOP TO BOTTOM: LET'S CHA CHA IN SHORELY BLUE 2016111-513, SEASPRAY WEAVE IN SHORELY BLUE 2016110-13, BIG WAVE IN SHORELY BLUE 2016116-53. PAGE 8-9 PILLOWS CLOCKWISE: SEASPRAY WEAVE IN PALM GREEN 2016 1 10-23, POOLSIDE WEAVE IN RESORT WHITE 2016 107-101, TRIM: CHEV ON IT TAPE IN SHORELY BLUETL 10142-353, WELT: SURF STRIPE IN SHORELY BLUE 2016117-113, CHEV ON IT IN FLAMINGO 2016115-712; BIG WAVE IN FLAMINGO 2016116-17, SURF STRIPE IN FLAMINGO 2016117-117, SURF STRIPE IN PALM GREEN 2016117-123, SEASPRAY WEAVE IN CLEMENTINE 2016110-12, BAZAAR IN TIKI PINK 2016114-753, WELT: SURF STRIPE IN FLAMINGO 2016117-117, SEASPRAY WEAVE IN SHORELY BLUE 2016110-13, CHEV ON IT IN WORTH BLUE 2016115-550, BIG WAVE IN BEACH BLUE 2016116-15, SURF STRIPE IN BEACH BLUE 2016117-115. PAGE 10 WALLPAPER: LA VIA LOCA IN PALM GREEN P2016101-23; MOROCCAN BENCH H4701-25, FABRIC: SEASPRAY WEAVE IN PALM GREEN 2016110-23; CONSOLE: THORPE/60 IN WORN GOLD LEAF; ART TOP TO BOTTOM: WALTER DARBY BANNARD (B. 1934) UNTITLED, 1959, WALTER DARBY BANNARD (B.1934) UNTITLED, 1962. BACK COVER WALLPAPER: BIG BAM IN HOTTY PINK P2016100-753; SOFA: JF-ARML/40 BE ML, FABRIC: PEBBLED BEACH IN RESORT WHITE 2016109-101; PILLOWS LEFT TO RIGHT: BAZAAR IN TIKI PINK 2016114-753, WELL CONNECTED IN CONCH 2011 101-17.