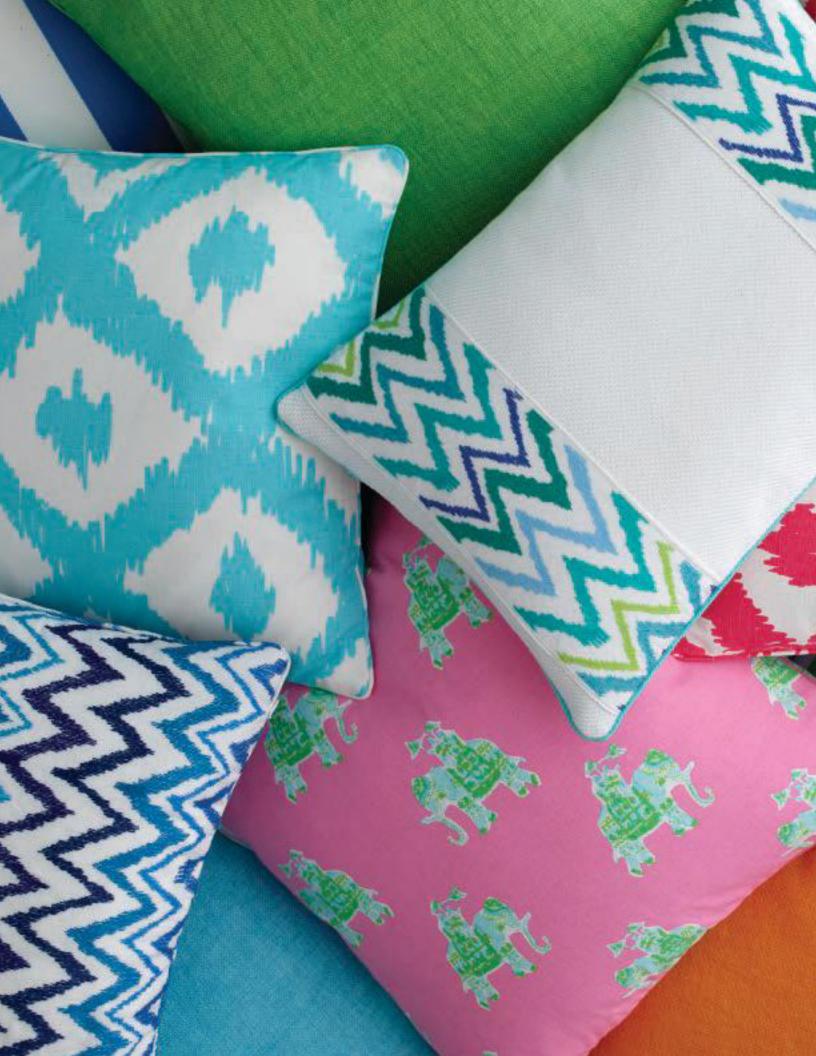

WELL CONNECTED IN TINI GREEN P2016104-31

FRONT COVER WALLPAPER: BIG BAM IN HOTTY PINK P2016100-753; MOROCCAN BENCH H4701-25, FABRIC: SEASPRAY WEAVE IN PALM GREEN 2016110-23. PAGE 2 WALLPAPER: BIG BAM IN HOTTY PINK P2016100-753; SOFA: JF-ARML/40 BE ML, FABRIC: PEBBLED BEACH IN RESORT WHITE 2016109-101; CHELSY SIDE TABLE OP2000; PILLOWS LEFT TO RIGHT: PINK LEMONADE IN HOTTY PINK 2016113-77, SURF STRIPE IN FLAMINGO 2016117-117, BAZAAR IN TIKI PINK 2016114-753, WELL CONNECTED IN CONCH PINK 2011101-17. PAGE 4 PILLOWS TOP TO BOTTOM: CHEV ON IT IN FLAMINGO 2016115-712, SEASPRAY WEAVE IN FLAMINGO 2016110-77, LET'S CHA CHA IN TIKI/SHORELY 2016111-753, WELT: MONTESPAN SATIN IN ORANGE 2016110-12, BAZAAR IN CLEMENTINE 2016114-127, WELT: MONTESPAN SATIN IN ORANGE 2016110-12, WELL CONNECTED IN CLEMENTINE 2011101-12, WELT: MONTESPAN SATIN IN ORANGE 2016110-12; DALTON CHAIR, SKIRTED H4503-20, FABRIC: BESAME MUCHO IN AGATE/CONCH 2016112-712, TRIM: RIP ROARING ORANGE 201117-12. PAGE 6 DRAPERY PANELS: SURF STRIPE IN SHORELY BLUE 2016117-113; HERMOINE BENCH OP2001-25, FABRIC: CHEV ON IT IN SHORELY BLUE 2016115-353; PILLOWS TOP TO BOTTOM: LET'S CHA CHA IN SHORELY BLUE 2016111-513, SEASPRAY WEAVE IN SHORELY BLUE 2016110-13, BIG WAVE IN SHORELY BLUE 2016116-53. PAGE 8-9 PILLOWS CLOCKWISE: SEASPRAY WEAVE IN PALM GREEN 2016 1 10-23, POOLSIDE WEAVE IN RESORT WHITE 2016 107-101, TRIM: CHEV ON IT TAPE IN SHORELY BLUETL 10142-353, WELT: SURF STRIPE IN SHORELY BLUE 2016117-113, CHEV ON IT IN FLAMINGO 2016115-712; BIG WAVE IN FLAMINGO 2016116-17, SURF STRIPE IN FLAMINGO 2016117-117, SURF STRIPE IN PALM GREEN 2016117-123, SEASPRAY WEAVE IN CLEMENTINE 2016110-12, BAZAAR IN TIKI PINK 2016114-753, WELT: SURF STRIPE IN FLAMINGO 2016117-117, SEASPRAY WEAVE IN SHORELY BLUE 2016110-13, CHEV ON IT IN WORTH BLUE 2016115-550, BIG WAVE IN BEACH BLUE 2016116-15, SURF STRIPE IN BEACH BLUE 2016117-115. PAGE 10 WALLPAPER: LA VIA LOCA IN PALM GREEN P2016101-23; MOROCCAN BENCH H4701-25, FABRIC: SEASPRAY WEAVE IN PALM GREEN 2016110-23; CONSOLE: THORPE/60 IN WORN GOLD LEAF; ART TOP TO BOTTOM: WALTER DARBY BANNARD (B. 1934) UNTITLED, 1959, WALTER DARBY BANNARD (B.1934) UNTITLED, 1962. BACK COVER WALLPAPER: BIG BAM IN HOTTY PINK P2016100-753; SOFA: JF-ARML/40 BE ML, FABRIC: PEBBLED BEACH IN RESORT WHITE 2016109-101; PILLOWS LEFT TO RIGHT: BAZAAR IN TIKI PINK 2016114-753, WELL CONNECTED IN CONCH 2011 101-17.