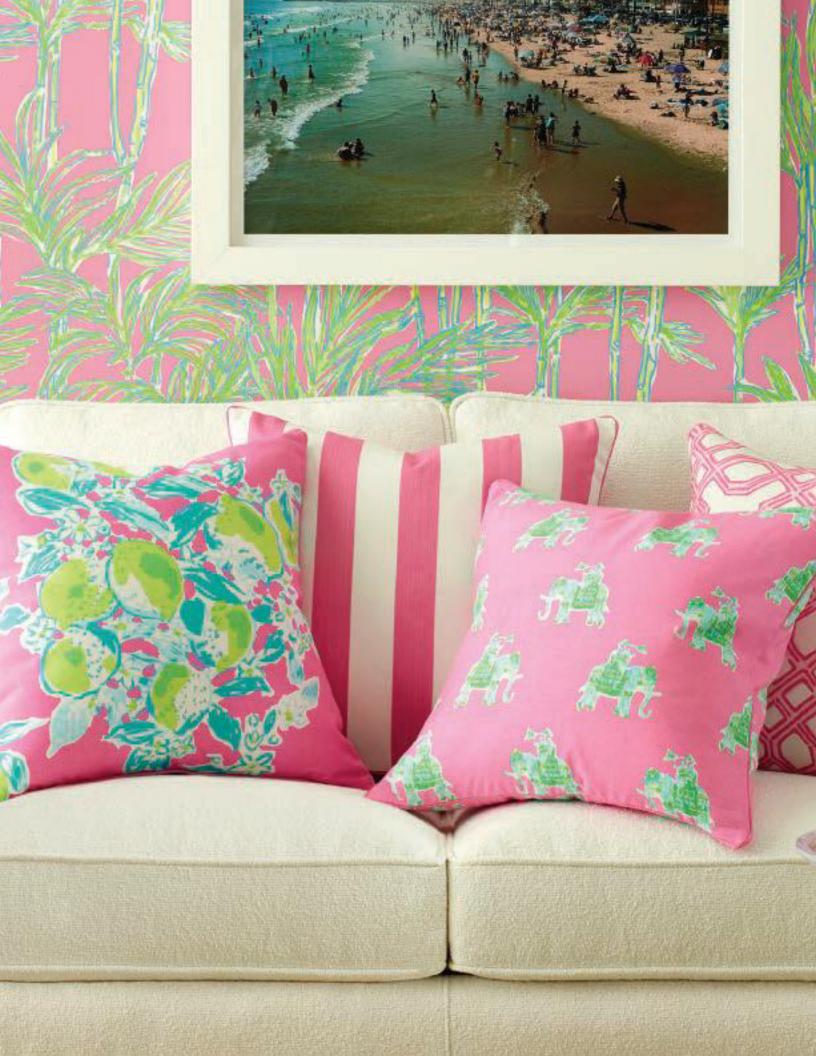

WELL CONNECTED IN TINI GREEN P2016104-31

FRONT COVER WALLPAPER: BIG BAM IN HOTTY PINK P2016100-753; MOROCCAN BENCH H4701-25, FABRIC: SEASPRAY WEAVE IN PALM GREEN 2016110-23. PAGE 2 WALLPAPER: BIG BAM IN HOTTY PINK P2016100-753; SOFA: JF-ARML/40 BE ML, FABRIC: PEBBLED BEACH IN RESORT WHITE 2016109-101; CHELSY SIDE TABLE OP2000; PILLOWS LEFT TO RIGHT: PINK LEMONADE IN HOTTY PINK 2016113-77, SURF STRIPE IN FLAMINGO 2016117-117, BAZAAR IN TIKI PINK 2016114-753, WELL CONNECTED IN CONCH PINK 2011101-17. PAGE 4 PILLOWS TOP TO BOTTOM: CHEV ON IT IN FLAMINGO 2016115-712, SEASPRAY WEAVE IN FLAMINGO 2016110-77, LET'S CHA CHA IN TIKI/SHORELY 2016111-753, WELT: MONTESPAN SATIN IN ORANGE 2016110-12, BAZAAR IN CLEMENTINE 2016114-127, WELT: MONTESPAN SATIN IN ORANGE 2016110-12, WELL CONNECTED IN CLEMENTINE 2011101-12, WELT: MONTESPAN SATIN IN ORANGE 2016110-12; DALTON CHAIR, SKIRTED H4503-20, FABRIC: BESAME MUCHO IN AGATE/CONCH 2016112-712, TRIM: RIP ROARING ORANGE 201117-12. PAGE 6 DRAPERY PANELS: SURF STRIPE IN SHORELY BLUE 2016117-113; HERMOINE BENCH OP2001-25, FABRIC: CHEV ON IT IN SHORELY BLUE 2016115-353; PILLOWS TOP TO BOTTOM: LET'S CHA CHA IN SHORELY BLUE 2016111-513, SEASPRAY WEAVE IN SHORELY BLUE 2016110-13, BIG WAVE IN SHORELY BLUE 2016116-53. PAGE 8-9 PILLOWS CLOCKWISE: SEASPRAY WEAVE IN PALM GREEN 2016 1 10-23, POOLSIDE WEAVE IN RESORT WHITE 2016 107-101, TRIM: CHEV ON IT TAPE IN SHORELY BLUETL 10142-353, WELT: SURF STRIPE IN SHORELY BLUE 2016117-113, CHEV ON IT IN FLAMINGO 2016115-712; BIG WAVE IN FLAMINGO 2016116-17, SURF STRIPE IN FLAMINGO 2016117-117, SURF STRIPE IN PALM GREEN 2016117-123, SEASPRAY WEAVE IN CLEMENTINE 2016110-12, BAZAAR IN TIKI PINK 2016114-753, WELT: SURF STRIPE IN FLAMINGO 2016117-117, SEASPRAY WEAVE IN SHORELY BLUE 2016110-13, CHEV ON IT IN WORTH BLUE 2016115-550, BIG WAVE IN BEACH BLUE 2016116-15, SURF STRIPE IN BEACH BLUE 2016117-115. PAGE 10 WALLPAPER: LA VIA LOCA IN PALM GREEN P2016101-23; MOROCCAN BENCH H4701-25, FABRIC: SEASPRAY WEAVE IN PALM GREEN 2016110-23; CONSOLE: THORPE/60 IN WORN GOLD LEAF; ART TOP TO BOTTOM: WALTER DARBY BANNARD (B. 1934) UNTITLED, 1959, WALTER DARBY BANNARD (B.1934) UNTITLED, 1962. BACK COVER WALLPAPER: BIG BAM IN HOTTY PINK P2016100-753; SOFA: JF-ARML/40 BE ML, FABRIC: PEBBLED BEACH IN RESORT WHITE 2016109-101; PILLOWS LEFT TO RIGHT: BAZAAR IN TIKI PINK 2016114-753, WELL CONNECTED IN CONCH 2011 101-17.