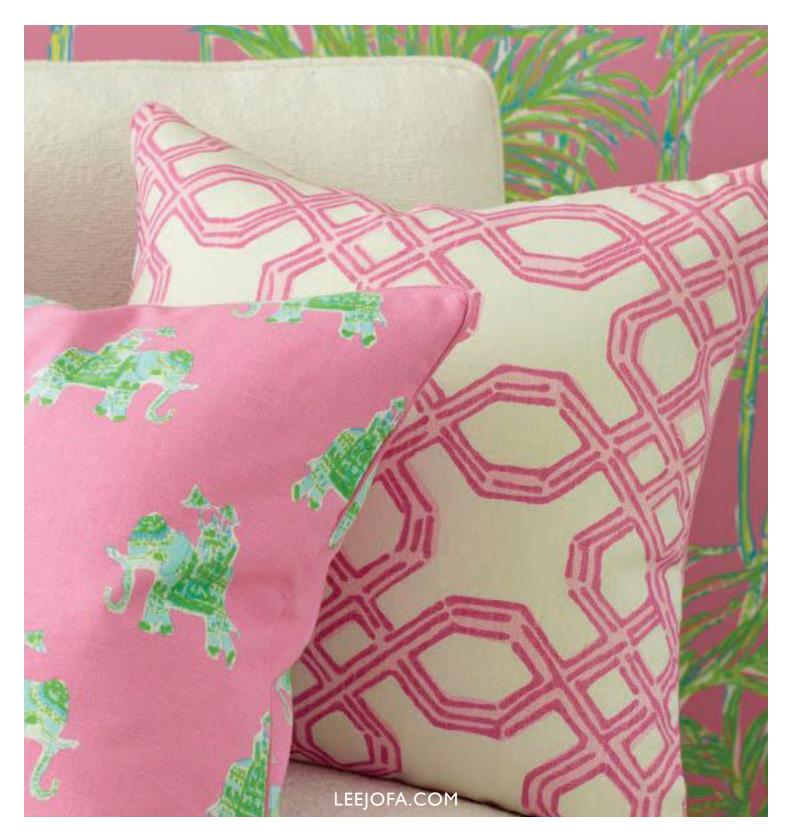

BIG BAM IN HOTTY PINK P2016100-753

ALSO AVAILABLE • RESORT WHITE (123), LILLY YELLOW (453), POOL BLUE (133)

LA VIA LOCA IN BEACH BLUE P2016101-15

ALSO AVAILABLE • HOTTY PINK (17), CLEMENTINE (12), PALM GREEN (23), POOL BLUE (13)

WELL CONNECTED IN TINI GREEN P2016104-31

FRONT COVER WALLPAPER: BIG BAM IN HOTTY PINK P2016100-753; MOROCCAN BENCH H4701-25, FABRIC: SEASPRAY WEAVE IN PALM GREEN 2016110-23. PAGE 2 WALLPAPER: BIG BAM IN HOTTY PINK P2016100-753; SOFA: JF-ARML/40 BE ML, FABRIC: PEBBLED BEACH IN RESORT WHITE 2016109-101; CHELSY SIDE TABLE OP2000; PILLOWS LEFT TO RIGHT: PINK LEMONADE IN HOTTY PINK 2016113-77, SURF STRIPE IN FLAMINGO 2016117-117, BAZAAR IN TIKI PINK 2016114-753, WELL CONNECTED IN CONCH PINK 2011101-17. PAGE 4 PILLOWS TOP TO BOTTOM: CHEV ON IT IN FLAMINGO 2016115-712, SEASPRAY WEAVE IN FLAMINGO 2016110-77, LET'S CHA CHA IN TIKI/SHORELY 2016111-753, WELT: MONTESPAN SATIN IN ORANGE 2016110-12, BAZAAR IN CLEMENTINE 2016114-127, WELT: MONTESPAN SATIN IN ORANGE 2016110-12, WELL CONNECTED IN CLEMENTINE 2011101-12, WELT: MONTESPAN SATIN IN ORANGE 2016110-12; DALTON CHAIR, SKIRTED H4503-20, FABRIC: BESAME MUCHO IN AGATE/CONCH 2016112-712, TRIM: RIP ROARING ORANGE 201117-12. PAGE 6 DRAPERY PANELS: SURF STRIPE IN SHORELY BLUE 2016117-113; HERMOINE BENCH OP2001-25, FABRIC: CHEV ON IT IN SHORELY BLUE 2016115-353; PILLOWS TOP TO BOTTOM: LET'S CHA CHA IN SHORELY BLUE 2016111-513, SEASPRAY WEAVE IN SHORELY BLUE 2016110-13, BIG WAVE IN SHORELY BLUE 2016116-53. PAGE 8-9 PILLOWS CLOCKWISE: SEASPRAY WEAVE IN PALM GREEN 2016 1 10-23, POOLSIDE WEAVE IN RESORT WHITE 2016 107-101, TRIM: CHEV ON IT TAPE IN SHORELY BLUETL 10142-353, WELT: SURF STRIPE IN SHORELY BLUE 2016117-113, CHEV ON IT IN FLAMINGO 2016115-712; BIG WAVE IN FLAMINGO 2016116-17, SURF STRIPE IN FLAMINGO 2016117-117, SURF STRIPE IN PALM GREEN 2016117-123, SEASPRAY WEAVE IN CLEMENTINE 2016110-12, BAZAAR IN TIKI PINK 2016114-753, WELT: SURF STRIPE IN FLAMINGO 2016117-117, SEASPRAY WEAVE IN SHORELY BLUE 2016110-13, CHEV ON IT IN WORTH BLUE 2016115-550, BIG WAVE IN BEACH BLUE 2016116-15, SURF STRIPE IN BEACH BLUE 2016117-115. PAGE 10 WALLPAPER: LA VIA LOCA IN PALM GREEN P2016101-23; MOROCCAN BENCH H4701-25, FABRIC: SEASPRAY WEAVE IN PALM GREEN 2016110-23; CONSOLE: THORPE/60 IN WORN GOLD LEAF; ART TOP TO BOTTOM: WALTER DARBY BANNARD (B. 1934) UNTITLED, 1959, WALTER DARBY BANNARD (B.1934) UNTITLED, 1962. BACK COVER WALLPAPER: BIG BAM IN HOTTY PINK P2016100-753; SOFA: JF-ARML/40 BE ML, FABRIC: PEBBLED BEACH IN RESORT WHITE 2016109-101; PILLOWS LEFT TO RIGHT: BAZAAR IN TIKI PINK 2016114-753, WELL CONNECTED IN CONCH 2011 101-17.