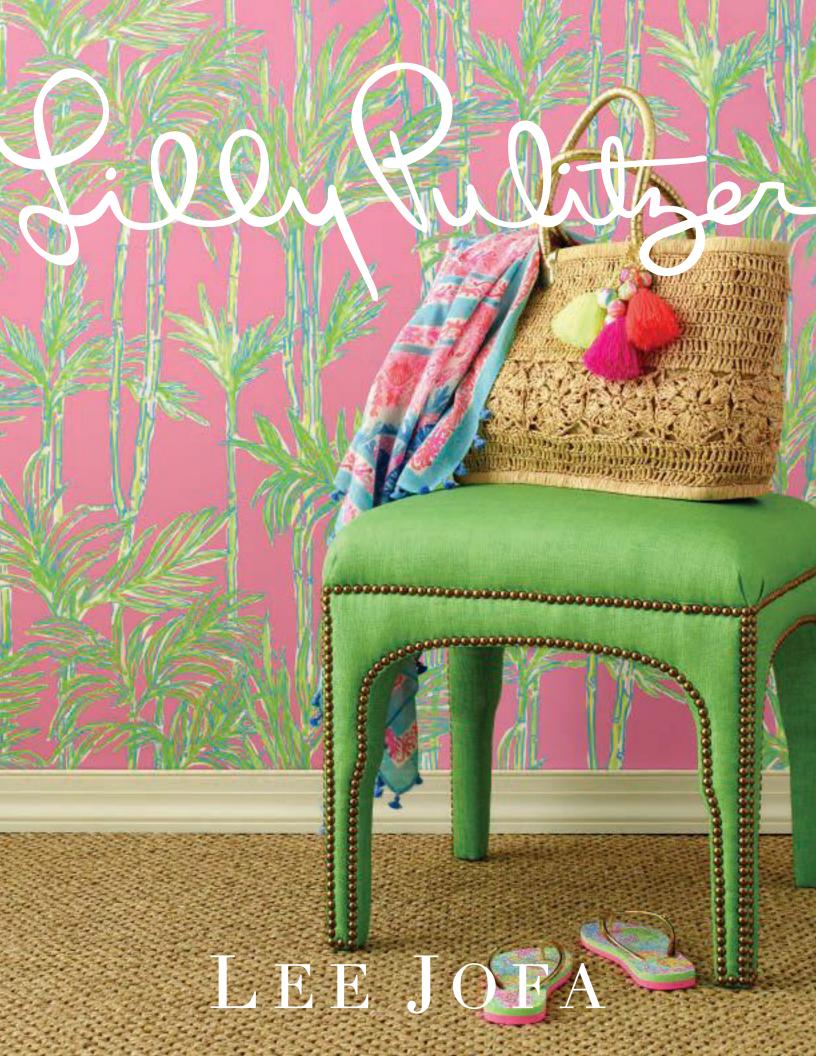

WELL CONNECTED IN TINI GREEN P2016104-31

FRONT COVER WALLPAPER: BIG BAM IN HOTTY PINK P2016100-753; MOROCCAN BENCH H4701-25, FABRIC: SEASPRAY WEAVE IN PALM GREEN 2016110-23. PAGE 2 WALLPAPER: BIG BAM IN HOTTY PINK P2016100-753; SOFA: JF-ARML/40 BE ML, FABRIC: PEBBLED BEACH IN RESORT WHITE 2016109-101; CHELSY SIDE TABLE OP2000; PILLOWS LEFT TO RIGHT: PINK LEMONADE IN HOTTY PINK 2016113-77, SURF STRIPE IN FLAMINGO 2016117-117, BAZAAR IN TIKI PINK 2016114-753, WELL CONNECTED IN CONCH PINK 2011101-17. PAGE 4 PILLOWS TOP TO BOTTOM: CHEV ON IT IN FLAMINGO 2016115-712, SEASPRAY WEAVE IN FLAMINGO 2016110-77, LET'S CHA CHA IN TIKI/SHORELY 2016111-753, WELT: MONTESPAN SATIN IN ORANGE 2016110-12, BAZAAR IN CLEMENTINE 2016114-127, WELT: MONTESPAN SATIN IN ORANGE 2016110-12, WELL CONNECTED IN CLEMENTINE 2011101-12, WELT: MONTESPAN SATIN IN ORANGE 2016110-12; DALTON CHAIR, SKIRTED H4503-20, FABRIC: BESAME MUCHO IN AGATE/CONCH 2016112-712, TRIM: RIP ROARING ORANGE 201117-12. PAGE 6 DRAPERY PANELS: SURF STRIPE IN SHORELY BLUE 2016117-113; HERMOINE BENCH OP2001-25, FABRIC: CHEV ON IT IN SHORELY BLUE 2016115-353; PILLOWS TOP TO BOTTOM: LET'S CHA CHA IN SHORELY BLUE 2016111-513, SEASPRAY WEAVE IN SHORELY BLUE 2016110-13, BIG WAVE IN SHORELY BLUE 2016116-53. PAGE 8-9 PILLOWS CLOCKWISE: SEASPRAY WEAVE IN PALM GREEN 2016 1 10-23, POOLSIDE WEAVE IN RESORT WHITE 2016 107-101, TRIM: CHEV ON IT TAPE IN SHORELY BLUETL 10142-353, WELT: SURF STRIPE IN SHORELY BLUE 2016117-113, CHEV ON IT IN FLAMINGO 2016115-712; BIG WAVE IN FLAMINGO 2016116-17, SURF STRIPE IN FLAMINGO 2016117-117, SURF STRIPE IN PALM GREEN 2016117-123, SEASPRAY WEAVE IN CLEMENTINE 2016110-12, BAZAAR IN TIKI PINK 2016114-753, WELT: SURF STRIPE IN FLAMINGO 2016117-117, SEASPRAY WEAVE IN SHORELY BLUE 2016110-13, CHEV ON IT IN WORTH BLUE 2016115-550, BIG WAVE IN BEACH BLUE 2016116-15, SURF STRIPE IN BEACH BLUE 2016117-115. PAGE 10 WALLPAPER: LA VIA LOCA IN PALM GREEN P2016101-23; MOROCCAN BENCH H4701-25, FABRIC: SEASPRAY WEAVE IN PALM GREEN 2016110-23; CONSOLE: THORPE/60 IN WORN GOLD LEAF; ART TOP TO BOTTOM: WALTER DARBY BANNARD (B. 1934) UNTITLED, 1959, WALTER DARBY BANNARD (B.1934) UNTITLED, 1962. BACK COVER WALLPAPER: BIG BAM IN HOTTY PINK P2016100-753; SOFA: JF-ARML/40 BE ML, FABRIC: PEBBLED BEACH IN RESORT WHITE 2016109-101; PILLOWS LEFT TO RIGHT: BAZAAR IN TIKI PINK 2016114-753, WELL CONNECTED IN CONCH 2011 101-17.