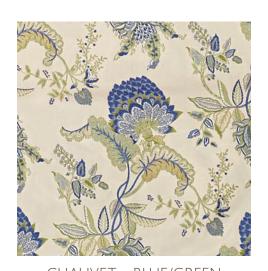

AYLESBURY • BLUE BFC-3655.513 Also Available • Rose/Green (723)

CHAUVET • BLUE/GREEN BFC-3656.523 Also Available • Blue (513), Raspberry/Blue (715), Rose/Green (723)

BFC-3624.235
Also Available • Blue (5),
Indigo/Yellow/Aqua (450)

Wall upholstered in Anoushka in Blue BFC-3660-5

Front Cover Chair Fabric: Simsbury in Lime/Blue BFC-3661-235. Page 2 Left Image: Curtain: Chauvet in Blue/Green BFC-3656-523. Top Right Image: Left Fabric Stack (Top to Bottom): Amesbury in Green BFC-3654-23, Compton in Raspberry BFC-3658-97, Windsor Stripe in Red/Blue BFC-3659-195, Compton in Dark Blue BFC-3658-50; Right Fabric Stack (Top to Bottom): Colby in Light Blue BFC-3657-15, Compton in Pale Blue BFC-3658-1315; Amesbury in Blue BFC-3654-55, Compton in Leaf BFC-3658-323; Amesbury in Orange (Reverse Side) BFC-3654-212. Bottom Right Image: Bench: Amesbury in Orange BFC-3654-212; Pillows (left to right, top to bottom): Simsbury in Lime/Blue BFC-3661-235, Simsbury in Rose/Green BFC-3661-723, Amesbury in Green (Reverse Side) BFC-3654-23, Simsbury in Aqua/Pink BFC-3661-137.