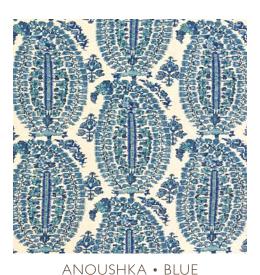

## WINTHROP COLLECTION

The Winthrop Collection expands on Blithfield's tradition of beautifully printed and woven fabrics in a distinctive color palette, inspired by documents from around the world. Nine beautiful fabric designs comprise the collection including Aylesbury and Chauvet, elegant jacquards in sumptuous colors based on antique embroideries. Anoushka, a jewel tone paisley, and Simsbury, a classic floral, are complemented by the colorful textured geometrics Amesbury, Colby, Compton and Windsor Stripe. Saltaire is also introduced in three striking new colorations to round out the collection.

Wall upholstered in Anoushka in Blue BFC-3660-5

Front Cover Chair Fabric: Simsbury in Lime/Blue BFC-3661-235. Page 2 Left Image: Curtain: Chauvet in Blue/Green BFC-3656-523. Top Right Image: Left Fabric Stack (Top to Bottom): Amesbury in Green BFC-3654-23, Compton in Raspberry BFC-3658-97, Windsor Stripe in Red/Blue BFC-3659-195, Compton in Dark Blue BFC-3658-50; Right Fabric Stack (Top to Bottom): Colby in Light Blue BFC-3657-15, Compton in Pale Blue BFC-3658-1315; Amesbury in Blue BFC-3654-55, Compton in Leaf BFC-3658-323; Amesbury in Orange (Reverse Side) BFC-3654-212. Bottom Right Image: Bench: Amesbury in Orange BFC-3654-212; Pillows (left to right, top to bottom): Simsbury in Lime/Blue BFC-3661-235, Simsbury in Rose/Green BFC-3661-723, Amesbury in Green (Reverse Side) BFC-3654-23, Simsbury in Aqua/Pink BFC-3661-137.