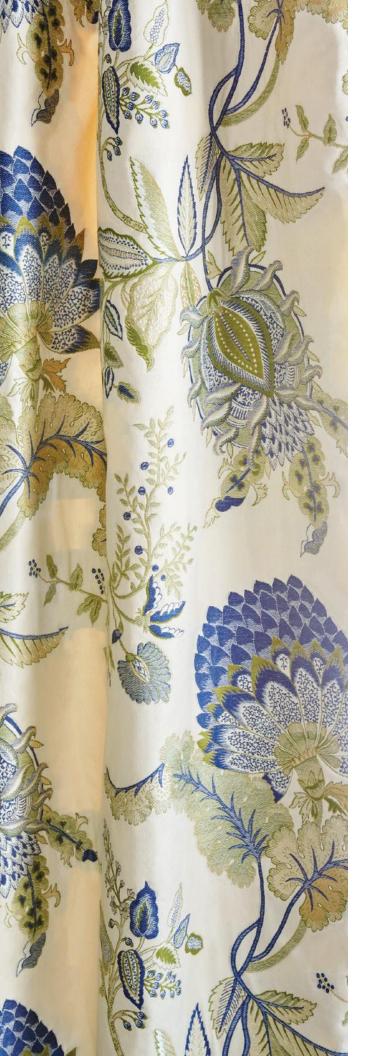

AYLESBURY • BLUE BFC-3655.513 Also Available • Rose/Green (723)

CHAUVET • BLUE/GREEN BFC-3656.523 Also Available • Blue (513), Raspberry/Blue (715), Rose/Green (723)

BFC-3624.235
Also Available • Blue (5),
Indigo/Yellow/Aqua (450)

Wall upholstered in Anoushka in Blue BFC-3660-5

Front Cover Chair Fabric: Simsbury in Lime/Blue BFC-3661-235. Page 2 Left Image: Curtain: Chauvet in Blue/Green BFC-3656-523. Top Right Image: Left Fabric Stack (Top to Bottom): Amesbury in Green BFC-3654-23, Compton in Raspberry BFC-3658-97, Windsor Stripe in Red/Blue BFC-3659-195, Compton in Dark Blue BFC-3658-50; Right Fabric Stack (Top to Bottom): Colby in Light Blue BFC-3657-15, Compton in Pale Blue BFC-3658-1315; Amesbury in Blue BFC-3654-55, Compton in Leaf BFC-3658-323; Amesbury in Orange (Reverse Side) BFC-3654-212. Bottom Right Image: Bench: Amesbury in Orange BFC-3654-212; Pillows (left to right, top to bottom): Simsbury in Lime/Blue BFC-3661-235, Simsbury in Rose/Green BFC-3661-723, Amesbury in Green (Reverse Side) BFC-3654-23, Simsbury in Aqua/Pink BFC-3661-137.