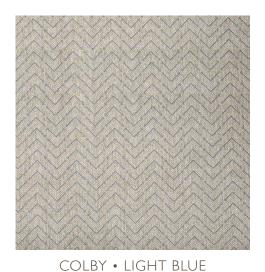

BFC-3657.15
Also Available • Natural (16), Red (19),
Green (23), Aquamarine (113)

BFC-3660.5
Also Available • Pink/Blue (75),
Plum/Green (103), Blue/Green (523)

AMESBURY • NAVY BFC-3654.50 Also Available • Natural (16), Green (23), Blue (55), Orange (212)

Wall upholstered in Anoushka in Blue BFC-3660-5

Front Cover Chair Fabric: Simsbury in Lime/Blue BFC-3661-235. Page 2 Left Image: Curtain: Chauvet in Blue/Green BFC-3656-523. Top Right Image: Left Fabric Stack (Top to Bottom): Amesbury in Green BFC-3654-23, Compton in Raspberry BFC-3658-97, Windsor Stripe in Red/Blue BFC-3659-195, Compton in Dark Blue BFC-3658-50; Right Fabric Stack (Top to Bottom): Colby in Light Blue BFC-3657-15, Compton in Pale Blue BFC-3658-1315; Amesbury in Blue BFC-3654-55, Compton in Leaf BFC-3658-323; Amesbury in Orange (Reverse Side) BFC-3654-212. Bottom Right Image: Bench: Amesbury in Orange BFC-3654-212; Pillows (left to right, top to bottom): Simsbury in Lime/Blue BFC-3661-235, Simsbury in Rose/Green BFC-3661-723, Amesbury in Green (Reverse Side) BFC-3654-23, Simsbury in Aqua/Pink BFC-3661-137.