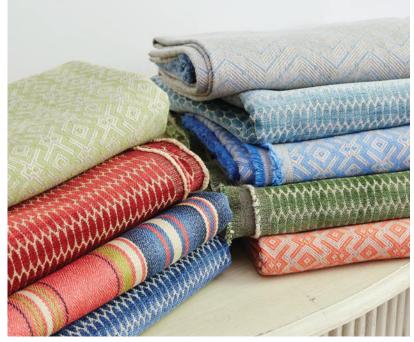

Wall upholstered in Anoushka in Blue BFC-3660-5

Front Cover Chair Fabric: Simsbury in Lime/Blue BFC-3661-235. Page 2 Left Image: Curtain: Chauvet in Blue/Green BFC-3656-523. Top Right Image: Left Fabric Stack (Top to Bottom): Amesbury in Green BFC-3654-23, Compton in Raspberry BFC-3658-97, Windsor Stripe in Red/Blue BFC-3659-195, Compton in Dark Blue BFC-3658-50; Right Fabric Stack (Top to Bottom): Colby in Light Blue BFC-3657-15, Compton in Pale Blue BFC-3658-1315; Amesbury in Blue BFC-3654-55, Compton in Leaf BFC-3658-323; Amesbury in Orange (Reverse Side) BFC-3654-212. Bottom Right Image: Bench: Amesbury in Orange BFC-3654-212; Pillows (left to right, top to bottom): Simsbury in Lime/Blue BFC-3661-235, Simsbury in Rose/Green BFC-3661-723, Amesbury in Green (Reverse Side) BFC-3654-23, Simsbury in Aqua/Pink BFC-3661-137.