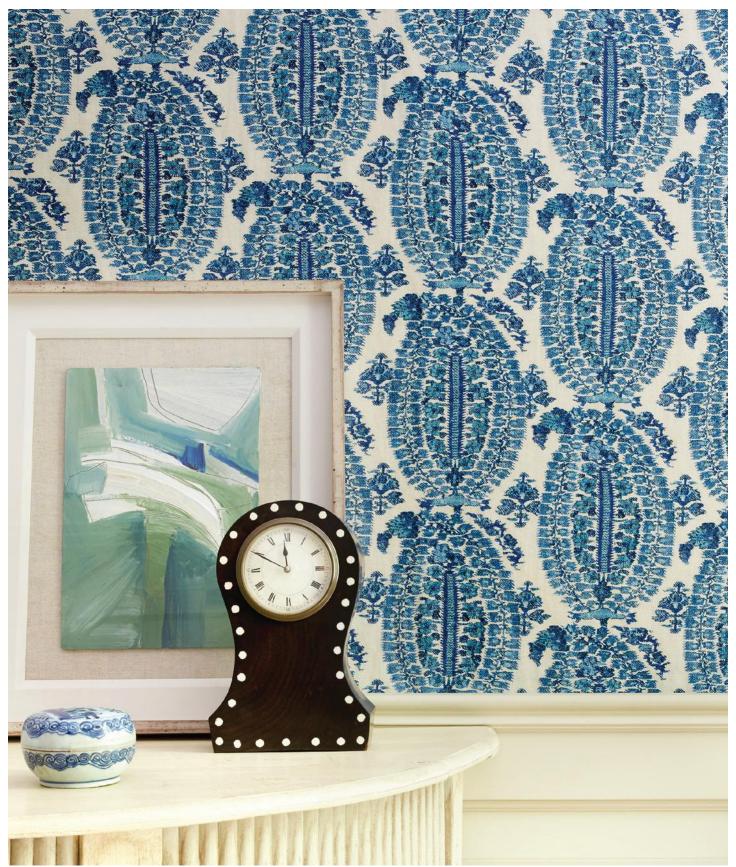

Wall upholstered in Anoushka in Blue BFC-3660-5

Front Cover Chair Fabric: Simsbury in Lime/Blue BFC-3661-235. Page 2 Left Image: Curtain: Chauvet in Blue/Green BFC-3656-523. Top Right Image: Left Fabric Stack (Top to Bottom): Amesbury in Green BFC-3654-23, Compton in Raspberry BFC-3658-97, Windsor Stripe in Red/Blue BFC-3659-195, Compton in Dark Blue BFC-3658-50; Right Fabric Stack (Top to Bottom): Colby in Light Blue BFC-3657-15, Compton in Pale Blue BFC-3658-1315; Amesbury in Blue BFC-3654-55, Compton in Leaf BFC-3658-323; Amesbury in Orange (Reverse Side) BFC-3654-212. Bottom Right Image: Bench: Amesbury in Orange BFC-3654-212; Pillows (left to right, top to bottom): Simsbury in Lime/Blue BFC-3661-235, Simsbury in Rose/Green BFC-3661-723, Amesbury in Green (Reverse Side) BFC-3654-23, Simsbury in Aqua/Pink BFC-3661-137.