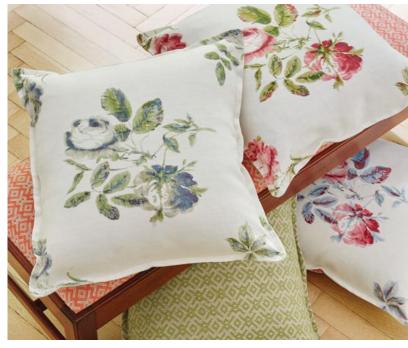

Wall upholstered in Anoushka in Blue BFC-3660-5

Front Cover Chair Fabric: Simsbury in Lime/Blue BFC-3661-235. Page 2 Left Image: Curtain: Chauvet in Blue/Green BFC-3656-523. Top Right Image: Left Fabric Stack (Top to Bottom): Amesbury in Green BFC-3654-23, Compton in Raspberry BFC-3658-97, Windsor Stripe in Red/Blue BFC-3659-195, Compton in Dark Blue BFC-3658-50; Right Fabric Stack (Top to Bottom): Colby in Light Blue BFC-3657-15, Compton in Pale Blue BFC-3658-1315; Amesbury in Blue BFC-3654-55, Compton in Leaf BFC-3658-323; Amesbury in Orange (Reverse Side) BFC-3654-212. Bottom Right Image: Bench: Amesbury in Orange BFC-3654-212; Pillows (left to right, top to bottom): Simsbury in Lime/Blue BFC-3661-235, Simsbury in Rose/Green BFC-3661-723, Amesbury in Green (Reverse Side) BFC-3654-23, Simsbury in Aqua/Pink BFC-3661-137.