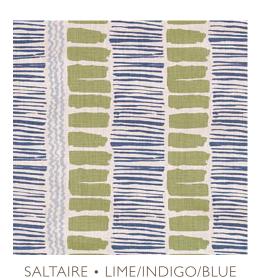

## WINTHROP COLLECTION

The Winthrop Collection expands on Blithfield's tradition of beautifully printed and woven fabrics in a distinctive color palette, inspired by documents from around the world. Nine beautiful fabric designs comprise the collection including Aylesbury and Chauvet, elegant jacquards in sumptuous colors based on antique embroideries. Anoushka, a jewel tone paisley, and Simsbury, a classic floral, are complemented by the colorful textured geometrics Amesbury, Colby, Compton and Windsor Stripe. Saltaire is also introduced in three striking new colorations to round out the collection.