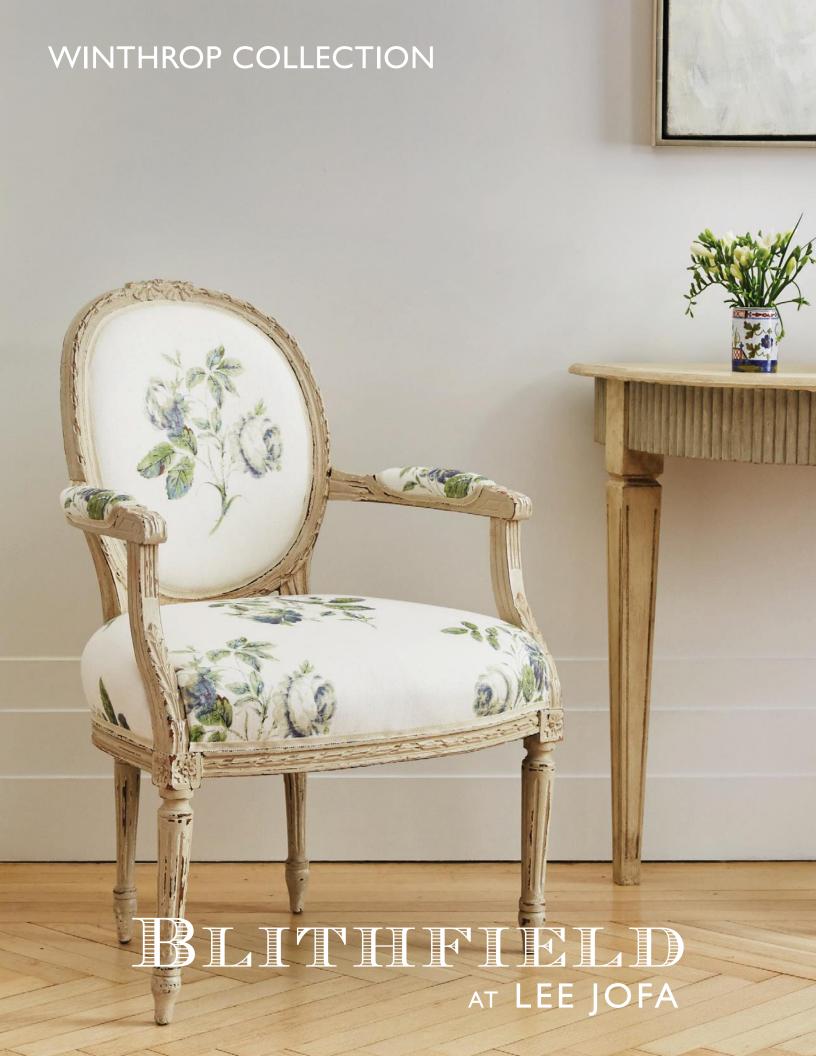

Wall upholstered in Anoushka in Blue BFC-3660-5

Front Cover Chair Fabric: Simsbury in Lime/Blue BFC-3661-235. Page 2 Left Image: Curtain: Chauvet in Blue/Green BFC-3656-523. Top Right Image: Left Fabric Stack (Top to Bottom): Amesbury in Green BFC-3654-23, Compton in Raspberry BFC-3658-97, Windsor Stripe in Red/Blue BFC-3659-195, Compton in Dark Blue BFC-3658-50; Right Fabric Stack (Top to Bottom): Colby in Light Blue BFC-3657-15, Compton in Pale Blue BFC-3658-1315; Amesbury in Blue BFC-3654-55, Compton in Leaf BFC-3658-323; Amesbury in Orange (Reverse Side) BFC-3654-212. Bottom Right Image: Bench: Amesbury in Orange BFC-3654-212; Pillows (left to right, top to bottom): Simsbury in Lime/Blue BFC-3661-235, Simsbury in Rose/Green BFC-3661-723, Amesbury in Green (Reverse Side) BFC-3654-23, Simsbury in Aqua/Pink BFC-3661-137.