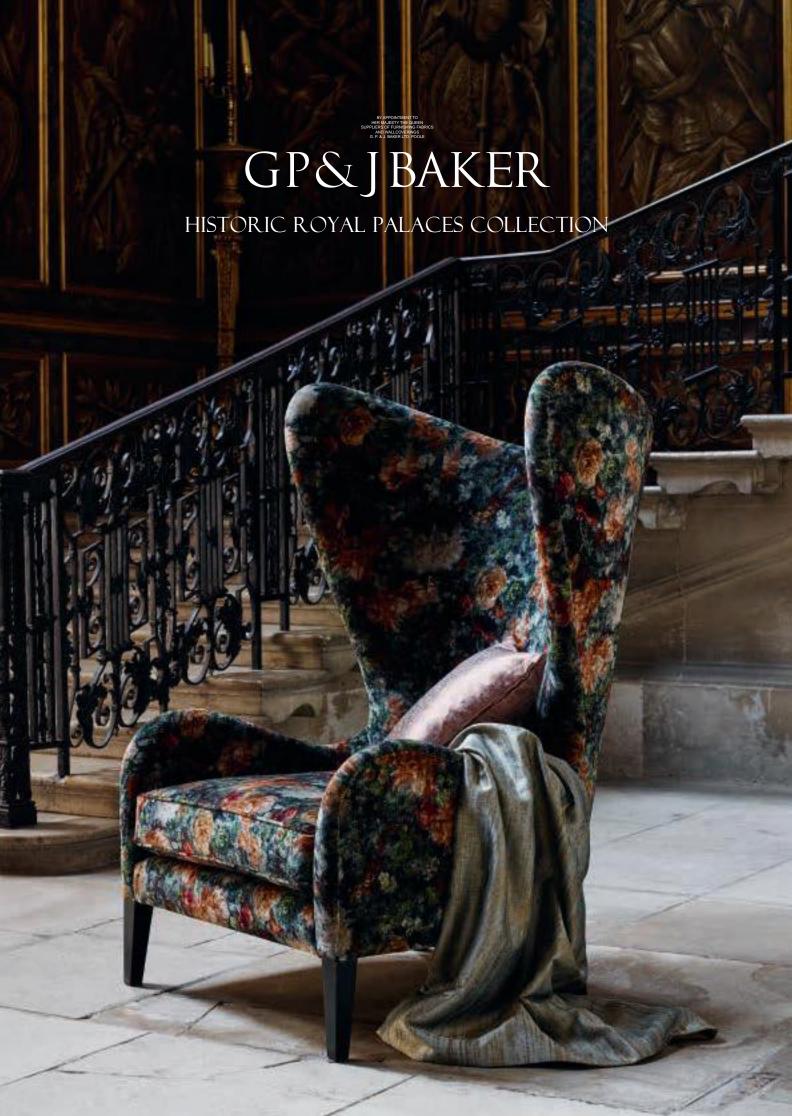

# GP&JBAKER

Taking our inspiration from history and making design relevant for interiors today, GP & J Baker's exciting collaboration with Historic Royal Palaces has produced an exceptional collection. Spanning nearly a thousand years of history, these iconic buildings include the Tower of London, Hampton Court, Kew Palace, Banqueting House and Kensington Palace and are all owned by The Queen 'in right of Crown' signifying that Her Majesty holds the palaces in Trust for the next monarch.

Elements of their spectacular gardens, architecture and interiors have been brought together to create an outstanding group of richly diverse designs. These magnificent royal residences have been brilliantly interpreted by GP & J Baker with this superb collection of decorative prints and embroideries, shimmering silks, supple velvets and a very special range of stunning weaves.

## HISTORIC ROYAL PALACES