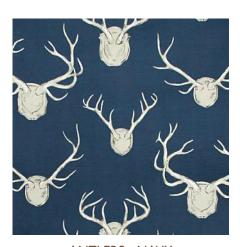

ANTLERS • NAVY 2009143-50 Also Available • Grey (II), Hunter (3)

TRENT IKAT VELVET • RUBY/GOLD 2017138-194 Also Available • Spice/Blue (125), Teal/Green (335), Sepia/Grey (68)

CARSON VELVET • DESERT 2017136-116

MILLE FLEUR WP • SILVER P2017104-114 Also Available • Navy (50), Berry (97)

ANTLERS PAPER • GREY
P2017102-11
Also Available • Teal (13), Red (19), Hunter (3), Navy (50)

FRONT COVER WALLPAPER: ANTLERS PAPER IN NAVY P2017102-50; FURNITURE: ANNABELLE CHAIR H4705-20 IN FANNIN PLAID, COLOR RUBY/NAVY 2017125-519; PILLOW: ANTLERS IN NAVY 2009143-50; TABLE: BOTTOMS-UP DRINKS TABLE MARBLE FROM BUNNY WILLIAMS HOME BLH1054; ARTWORK BY JUDITH GODWIN, COURTESY OF BERRY CAMPBELL; CARPET: RICCARTON IN FAWN. PAGE 2 LEYLAND PRINT IN BERRY/FOREST 2017133-193 PAGE 3 FURNITURE: CAPRICE CHAIR H4708-20 IN VERBIER DIAMOND IN JADE/RED 2017130-923; PILLOW: ALLADALE EMBROIDERY IN RED 2017131-19; DRAPERY PANELS: LEYLAND PRINT IN BERRY/FOREST 2017133-193; LICHEN LAMP FROM BUNNY WILLIAMS HOME BLH1280; TABLE: AVELINA ROUND ETAGERE FROM MACRAE 151-R; CARPET: HYDEN IN DESERT CL-100354. PAGE 7 WALLPAPER: TIMBERLINE PAPER IN BLACK P2017101-8; PILLOWS (BACK TO FRONT): BISTI VELVET IN STONE/WOOD 2017124-168; SUMTER TOILE IN CHARCOAL 2017134-8; TOCCOA PAISLEY IN MINK/EBONY 2017126-168; COVERLET: EPPING QUILT IN GREY 2017140-11, TRIM: ETOSHA TAPE IN DOVE TL10166-11; ZEBRA LAMP FROM BUNNY WILLIAMS HOME BLH1169; TABLE: ISLAY SIDE TABLE FROM MACRAE 155. BACK COVER FABRIC (LEFT TO RIGHT): BISTI VELVET IN TEAL/FOREST 2017124-536; VERBIER DIAMOND IN LEAF/TEAL 2017130-533; LEYLAND PRINT IN EMERALD/TEAL 2017133-135.