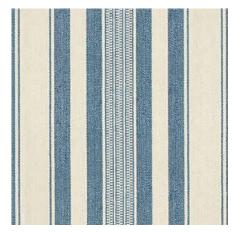

## **LODGE FABRICS**

VERBIER DIAMOND • DUSK/HAZE 2017130-155 Also Available • Leaf/Teal (533), Mink/Ebony (688), Jade/Red (923)

KAILASH STRIPE • NAVY 2017129-50 Also Available • Stone (116), Red (19), Tobacco (68)