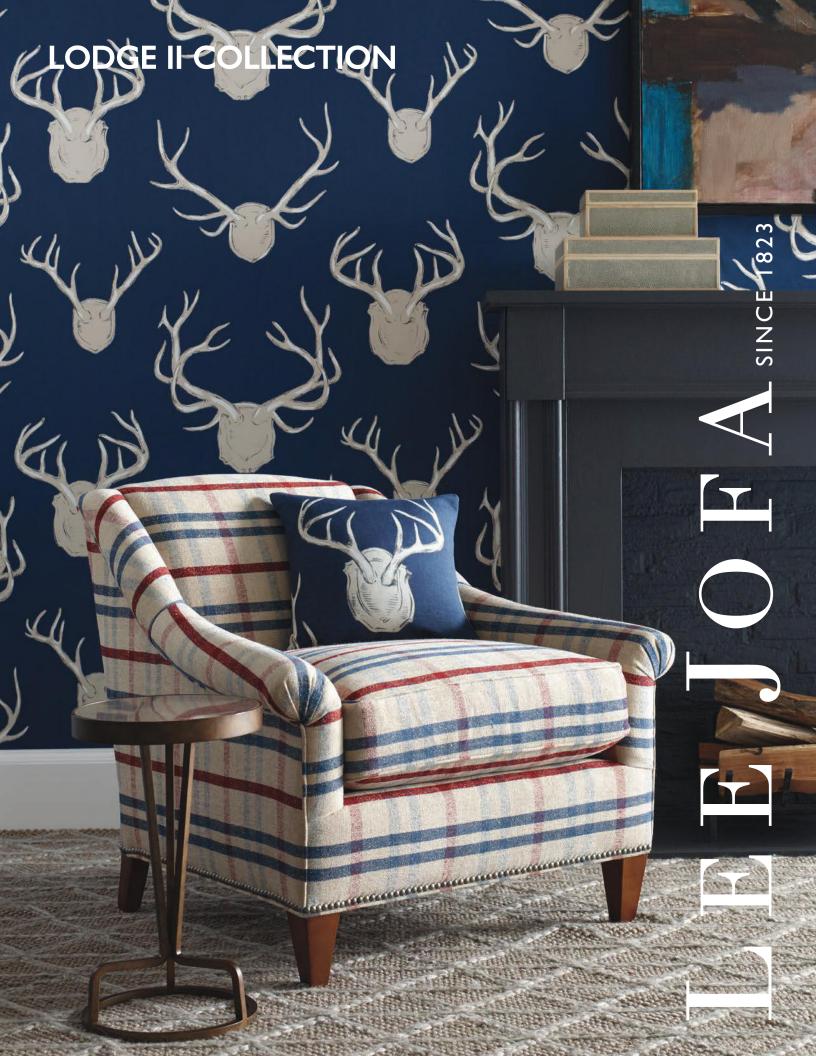

MILLE FLEUR WP • SILVER P2017104-114 Also Available • Navy (50), Berry (97)

ANTLERS PAPER • GREY
P2017102-11
Also Available • Teal (13), Red (19), Hunter (3), Navy (50)

FRONT COVER WALLPAPER: ANTLERS PAPER IN NAVY P2017102-50; FURNITURE: ANNABELLE CHAIR H4705-20 IN FANNIN PLAID, COLOR RUBY/NAVY 2017125-519; PILLOW: ANTLERS IN NAVY 2009143-50; TABLE: BOTTOMS-UP DRINKS TABLE MARBLE FROM BUNNY WILLIAMS HOME BLH1054; ARTWORK BY JUDITH GODWIN, COURTESY OF BERRY CAMPBELL; CARPET: RICCARTON IN FAWN. PAGE 2 LEYLAND PRINT IN BERRY/FOREST 2017133-193 PAGE 3 FURNITURE: CAPRICE CHAIR H4708-20 IN VERBIER DIAMOND IN JADE/RED 2017130-923; PILLOW: ALLADALE EMBROIDERY IN RED 2017131-19; DRAPERY PANELS: LEYLAND PRINT IN BERRY/FOREST 2017133-193; LICHEN LAMP FROM BUNNY WILLIAMS HOME BLH1280; TABLE: AVELINA ROUND ETAGERE FROM MACRAE 151-R; CARPET: HYDEN IN DESERT CL-100354. PAGE 7 WALLPAPER: TIMBERLINE PAPER IN BLACK P2017101-8; PILLOWS (BACK TO FRONT): BISTI VELVET IN STONE/WOOD 2017124-168; SUMTER TOILE IN CHARCOAL 2017134-8; TOCCOA PAISLEY IN MINK/EBONY 2017126-168; COVERLET: EPPING QUILT IN GREY 2017140-11, TRIM: ETOSHA TAPE IN DOVE TL10166-11; ZEBRA LAMP FROM BUNNY WILLIAMS HOME BLH1169; TABLE: ISLAY SIDE TABLE FROM MACRAE 155. BACK COVER FABRIC (LEFT TO RIGHT): BISTI VELVET IN TEAL/FOREST 2017124-536; VERBIER DIAMOND IN LEAF/TEAL 2017130-533; LEYLAND PRINT IN EMERALD/TEAL 2017133-135.