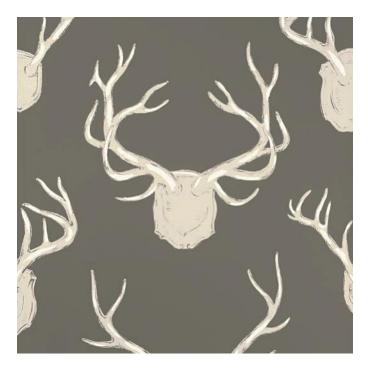

ANTLERS • NAVY 2009143-50 Also Available • Grey (II), Hunter (3)

TRENT IKAT VELVET • RUBY/GOLD 2017138-194 Also Available • Spice/Blue (125), Teal/Green (335), Sepia/Grey (68)

CARSON VELVET • DESERT 2017136-116

MILLE FLEUR WP • SILVER P2017104-114 Also Available • Navy (50), Berry (97)

ANTLERS PAPER • GREY
P2017102-11
Also Available • Teal (13), Red (19), Hunter (3), Navy (50)

FRONT COVER WALLPAPER: ANTLERS PAPER IN NAVY P2017102-50; FURNITURE: ANNABELLE CHAIR H4705-20 IN FANNIN PLAID, COLOR RUBY/NAVY 2017125-519; PILLOW: ANTLERS IN NAVY 2009143-50; TABLE: BOTTOMS-UP DRINKS TABLE MARBLE FROM BUNNY WILLIAMS HOME BLH1054; ARTWORK BY JUDITH GODWIN, COURTESY OF BERRY CAMPBELL; CARPET: RICCARTON IN FAWN. PAGE 2 LEYLAND PRINT IN BERRY/FOREST 2017133-193 PAGE 3 FURNITURE: CAPRICE CHAIR H4708-20 IN VERBIER DIAMOND IN JADE/RED 2017130-923; PILLOW: ALLADALE EMBROIDERY IN RED 2017131-19; DRAPERY PANELS: LEYLAND PRINT IN BERRY/FOREST 2017133-193; LICHEN LAMP FROM BUNNY WILLIAMS HOME BLH1280; TABLE: AVELINA ROUND ETAGERE FROM MACRAE 151-R; CARPET: HYDEN IN DESERT CL-100354. PAGE 7 WALLPAPER: TIMBERLINE PAPER IN BLACK P2017101-8; PILLOWS (BACK TO FRONT): BISTI VELVET IN STONE/WOOD 2017124-168; SUMTER TOILE IN CHARCOAL 2017134-8; TOCCOA PAISLEY IN MINK/EBONY 2017126-168; COVERLET: EPPING QUILT IN GREY 2017140-11, TRIM: ETOSHA TAPE IN DOVE TL10166-11; ZEBRA LAMP FROM BUNNY WILLIAMS HOME BLH1169; TABLE: ISLAY SIDE TABLE FROM MACRAE 155. BACK COVER FABRIC (LEFT TO RIGHT): BISTI VELVET IN TEAL/FOREST 2017124-536; VERBIER DIAMOND IN LEAF/TEAL 2017130-533; LEYLAND PRINT IN EMERALD/TEAL 2017133-135.