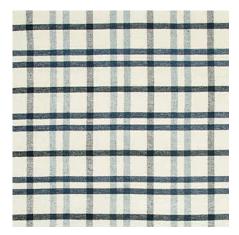

CARSON LINEN • CHARCOAL 2017137-118 Also Available • Safari (166)

FANNIN PLAID • BLUE/NAVY 2017125-515 Also Available • Stone/Mink (116), Ruby/Navy (519), Cocoa/Ebony (688), Herb/Spice (930)

TIMBERLINE PRINT • NAVY
2017135-50
Also Available • Camel (16), Red (19),
Hunter (3), Brown (6), Black (8)