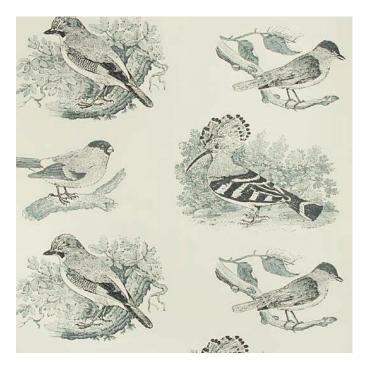

MILLE FLEUR WP • SILVER P2017104-114 Also Available • Navy (50), Berry (97)

ANTLERS PAPER • GREY
P2017102-11
Also Available • Teal (13), Red (19), Hunter (3), Navy (50)

FRONT COVER WALLPAPER: ANTLERS PAPER IN NAVY P2017102-50; FURNITURE: ANNABELLE CHAIR H4705-20 IN FANNIN PLAID, COLOR RUBY/NAVY 2017125-519; PILLOW: ANTLERS IN NAVY 2009143-50; TABLE: BOTTOMS-UP DRINKS TABLE MARBLE FROM BUNNY WILLIAMS HOME BLH1054; ARTWORK BY JUDITH GODWIN, COURTESY OF BERRY CAMPBELL; CARPET: RICCARTON IN FAWN. PAGE 2 LEYLAND PRINT IN BERRY/FOREST 2017133-193 PAGE 3 FURNITURE: CAPRICE CHAIR H4708-20 IN VERBIER DIAMOND IN JADE/RED 2017130-923; PILLOW: ALLADALE EMBROIDERY IN RED 2017131-19; DRAPERY PANELS: LEYLAND PRINT IN BERRY/FOREST 2017133-193; LICHEN LAMP FROM BUNNY WILLIAMS HOME BLH1280; TABLE: AVELINA ROUND ETAGERE FROM MACRAE 151-R; CARPET: HYDEN IN DESERT CL-100354. PAGE 7 WALLPAPER: TIMBERLINE PAPER IN BLACK P2017101-8; PILLOWS (BACK TO FRONT): BISTI VELVET IN STONE/WOOD 2017124-168; SUMTER TOILE IN CHARCOAL 2017134-8; TOCCOA PAISLEY IN MINK/EBONY 2017126-168; COVERLET: EPPING QUILT IN GREY 2017140-11, TRIM: ETOSHA TAPE IN DOVE TL10166-11; ZEBRA LAMP FROM BUNNY WILLIAMS HOME BLH1169; TABLE: ISLAY SIDE TABLE FROM MACRAE 155. BACK COVER FABRIC (LEFT TO RIGHT): BISTI VELVET IN TEAL/FOREST 2017124-536; VERBIER DIAMOND IN LEAF/TEAL 2017130-533; LEYLAND PRINT IN EMERALD/TEAL 2017133-135.