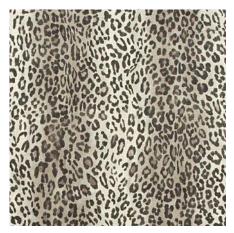

MILLE FLEUR WP • SILVER P2017104-114 Also Available • Navy (50), Berry (97)

ANTLERS PAPER • GREY
P2017102-11
Also Available • Teal (13), Red (19), Hunter (3), Navy (50)

FRONT COVER WALLPAPER: ANTLERS PAPER IN NAVY P2017102-50; FURNITURE: ANNABELLE CHAIR H4705-20 IN FANNIN PLAID, COLOR RUBY/NAVY 2017125-519; PILLOW: ANTLERS IN NAVY 2009143-50; TABLE: BOTTOMS-UP DRINKS TABLE MARBLE FROM BUNNY WILLIAMS HOME BLH1054; ARTWORK BY JUDITH GODWIN, COURTESY OF BERRY CAMPBELL; CARPET: RICCARTON IN FAWN. PAGE 2 LEYLAND PRINT IN BERRY/FOREST 2017133-193 PAGE 3 FURNITURE: CAPRICE CHAIR H4708-20 IN VERBIER DIAMOND IN JADE/RED 2017130-923; PILLOW: ALLADALE EMBROIDERY IN RED 2017131-19; DRAPERY PANELS: LEYLAND PRINT IN BERRY/FOREST 2017133-193; LICHEN LAMP FROM BUNNY WILLIAMS HOME BLH1280; TABLE: AVELINA ROUND ETAGERE FROM MACRAE 151-R; CARPET: HYDEN IN DESERT CL-100354. PAGE 7 WALLPAPER: TIMBERLINE PAPER IN BLACK P2017101-8; PILLOWS (BACK TO FRONT): BISTI VELVET IN STONE/WOOD 2017124-168; SUMTER TOILE IN CHARCOAL 2017134-8; TOCCOA PAISLEY IN MINK/EBONY 2017126-168; COVERLET: EPPING QUILT IN GREY 2017140-11, TRIM: ETOSHA TAPE IN DOVE TL10166-11; ZEBRA LAMP FROM BUNNY WILLIAMS HOME BLH1169; TABLE: ISLAY SIDE TABLE FROM MACRAE 155. BACK COVER FABRIC (LEFT TO RIGHT): BISTI VELVET IN TEAL/FOREST 2017124-536; VERBIER DIAMOND IN LEAF/TEAL 2017130-533; LEYLAND PRINT IN EMERALD/TEAL 2017133-135.