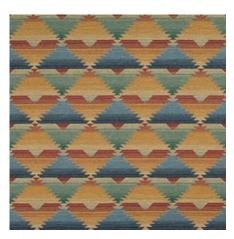

BLUE RIDGE WOOL • SPICE 2017122-19 Also Available • Steel (11), Natural (16), Graphite (18), Forest (30), Navy (50), Lagoon (513), Cognac (68)