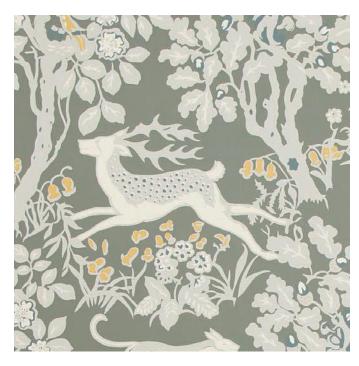

MILLE FLEUR WP • SILVER P2017104-114 Also Available • Navy (50), Berry (97)

ANTLERS PAPER • GREY
P2017102-11
Also Available • Teal (13), Red (19), Hunter (3), Navy (50)

FRONT COVER WALLPAPER: ANTLERS PAPER IN NAVY P2017102-50; FURNITURE: ANNABELLE CHAIR H4705-20 IN FANNIN PLAID, COLOR RUBY/NAVY 2017125-519; PILLOW: ANTLERS IN NAVY 2009143-50; TABLE: BOTTOMS-UP DRINKS TABLE MARBLE FROM BUNNY WILLIAMS HOME BLH1054; ARTWORK BY JUDITH GODWIN, COURTESY OF BERRY CAMPBELL; CARPET: RICCARTON IN FAWN. PAGE 2 LEYLAND PRINT IN BERRY/FOREST 2017133-193 PAGE 3 FURNITURE: CAPRICE CHAIR H4708-20 IN VERBIER DIAMOND IN JADE/RED 2017130-923; PILLOW: ALLADALE EMBROIDERY IN RED 2017131-19; DRAPERY PANELS: LEYLAND PRINT IN BERRY/FOREST 2017133-193; LICHEN LAMP FROM BUNNY WILLIAMS HOME BLH1280; TABLE: AVELINA ROUND ETAGERE FROM MACRAE 151-R; CARPET: HYDEN IN DESERT CL-100354. PAGE 7 WALLPAPER: TIMBERLINE PAPER IN BLACK P2017101-8; PILLOWS (BACK TO FRONT): BISTI VELVET IN STONE/WOOD 2017124-168; SUMTER TOILE IN CHARCOAL 2017134-8; TOCCOA PAISLEY IN MINK/EBONY 2017126-168; COVERLET: EPPING QUILT IN GREY 2017140-11, TRIM: ETOSHA TAPE IN DOVE TL10166-11; ZEBRA LAMP FROM BUNNY WILLIAMS HOME BLH1169; TABLE: ISLAY SIDE TABLE FROM MACRAE 155. BACK COVER FABRIC (LEFT TO RIGHT): BISTI VELVET IN TEAL/FOREST 2017124-536; VERBIER DIAMOND IN LEAF/TEAL 2017130-533; LEYLAND PRINT IN EMERALD/TEAL 2017133-135.