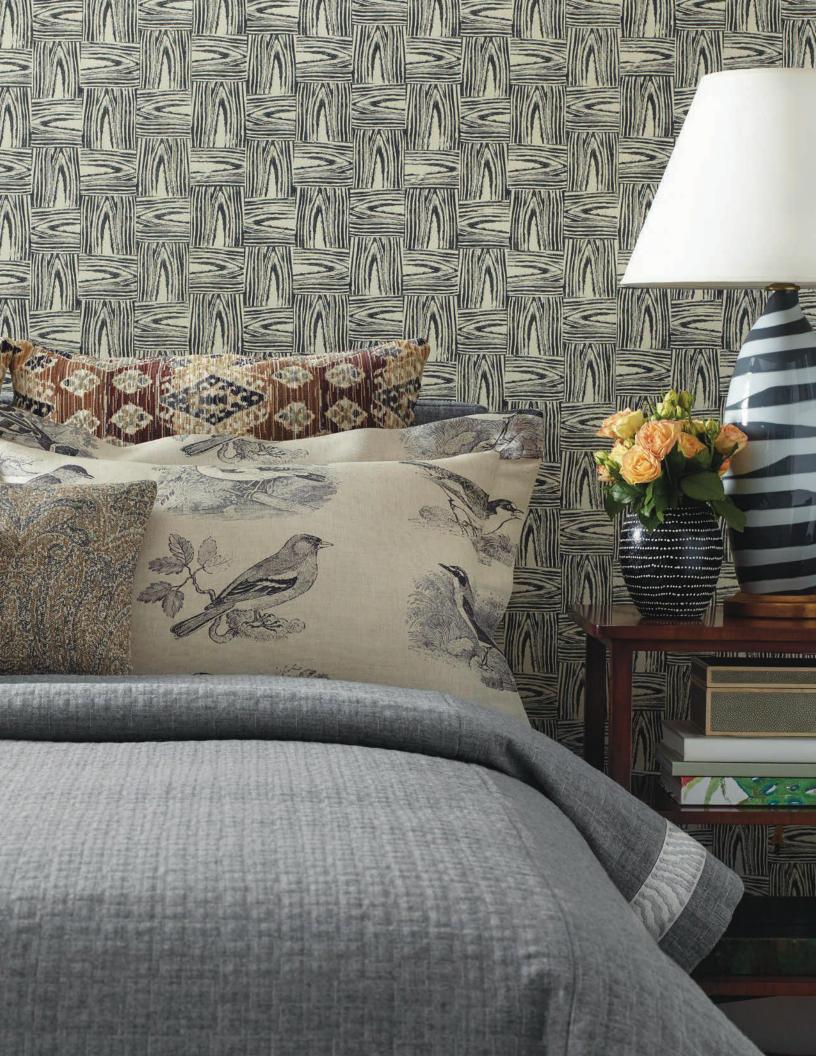

CARSON LINEN • CHARCOAL 2017137-118 Also Available • Safari (166)

FANNIN PLAID • BLUE/NAVY 2017125-515 Also Available • Stone/Mink (116), Ruby/Navy (519), Cocoa/Ebony (688), Herb/Spice (930)

TIMBERLINE PRINT • NAVY
2017135-50
Also Available • Camel (16), Red (19),
Hunter (3), Brown (6), Black (8)

ALLADALE EMBROIDERY • BLUE 2017131-5 Also Available • Cream (101), Red (19), Jade (23)

TOCCOA PAISLEY • TEAL/NAVY 2017126-515 Also Available • Mink/Ebony (168), Jade/Navy (503), Ruby/Blue (519)

EPPING QUILT • BLUE 2017140-5 Also Available • Grey (11), Beige (16), Oak (68)