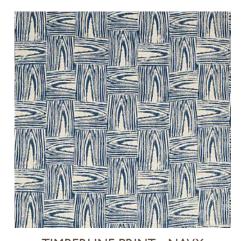

CARSON LINEN • CHARCOAL 2017137-118 Also Available • Safari (166)

FANNIN PLAID • BLUE/NAVY 2017125-515 Also Available • Stone/Mink (116), Ruby/Navy (519), Cocoa/Ebony (688), Herb/Spice (930)

TIMBERLINE PRINT • NAVY
2017135-50
Also Available • Camel (16), Red (19),
Hunter (3), Brown (6), Black (8)