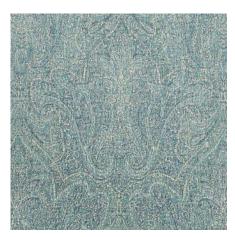

ALLADALE EMBROIDERY • BLUE 2017131-5 Also Available • Cream (101), Red (19), Jade (23)

TOCCOA PAISLEY • TEAL/NAVY 2017126-515 Also Available • Mink/Ebony (168), Jade/Navy (503), Ruby/Blue (519)

EPPING QUILT • BLUE 2017140-5 Also Available • Grey (11), Beige (16), Oak (68)