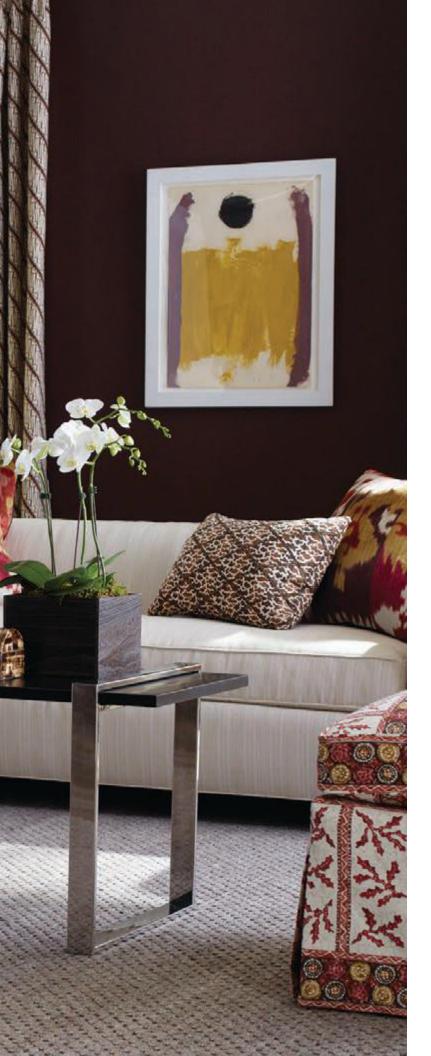

**GETTY SOFA** 

**MELLON SLIPPER CHAIR** 

**DAVIS SOFA** 

FRONT COVER: DRAPERY PANELS: MINGO IN BROWN; DAVIS SOFA HB7201-7, FABRIC: FRANCIS STRIE IN PEARL; PILLOWS: JAG TRELLIS IN BROWN, TRIM: PENCIL LINE IN JAVA, HARRY VELVET IN FLAME/GOLD, TRIM: OLIVIA CD W/ FLAN IN DARK CHOCOLATE, PAINTING BY WALTER DARBY BANNARD, COURTESY OF BERRY CAMPBELL; PAGE 2-3: SOFA: GETTY SOFA HB7300-7, FABRIC: LE GRENATE IN MAIZE; PILLOWS: LE GRENATE IN MAIZE, DRAPER STRIPE IN PETAL, TIMBUKTU VELVET IN BLUE; CHAIR: TRENT CHAIR H4222-20, FABRIC: MAISIE IN PINK/GREEN, TRIM: EASY BORDER IN DAHLIA; TABLES: WRAPPED WALNUT TRIM TABLE AL 1045, HOLLAND & COMPANY FINLAY SIDE TABLE IN CHERRY #179, CHELSY SIDE TABLE OP.2000; LAMP: BUNNY WILLIAMS HOME MARBLEIZED LAMP IN RED BLH I I I 3; RUG: GREVIN IN CAMEL; PAGE 4-5: DRAPERY PANELS: MINGO IN BROWN; DAVIS SOFA HB7201-7, FABRIC: FRANCIS STRIE IN PEARL; PILLOWS: JAG TRELLIS IN BROWN, TRIM: PENCIL LINE IN JAVA, HARRY VELVET IN FLAME/GOLD, TRIM: OLIVIA CD W/ FLAN IN DARK CHOCOLATE; TABLES: SANTA BARBARA SIDE TABLETWO TIER PLYNTH MOTIF, SANTA BARBARA SIDE TABLE ONE TIER MOTIF BOTH BY ELLE & MARKS, LEE JOFA WATSON COCKTAIL TABLE; CHAIRS: MELLON SLIPPER CHAIRS, FABRIC: MOZAMBIQUE IN RED; ROBERT SADDLE BENCH, FABRIC: OTTO TRELLIS IN CLARET/RED; PAINTING BY WALTER DARBY BANNARD, COURTESY OF BERRY CAMPBELL; LAMPS: BUNNY WILLIAMS HOME CHICKEN FEATHER LAMPS IN BROWN; CARPET: RUSSBRIDGE IN TRAVERTINE; PAGE 7: DRAPERY PANELS: MINGO IN BROWN; CHAIRS: MELLON SLIPPER CHAIRS, FABRIC: MOZAMBIQUE IN RED; PILLOW: OTTO TRELLIS IS CLARET/RED; CARPET: RUSSBRIDGE IN TRAVERTINE; PAGE 9: SOFA: GETTY SOFA HB7300-7, FABRIC: LE GRENATE IN MAIZE; PILLOWS: TIMBUKTU VELVET IN BLUE, DRAPER STRIPE IN PETAL, LE GRENATE IN MAIZE; LAMP: BUNNY WILLIAMS HOME MARBLEIZED LAMP IN RED BLH I I I 3.