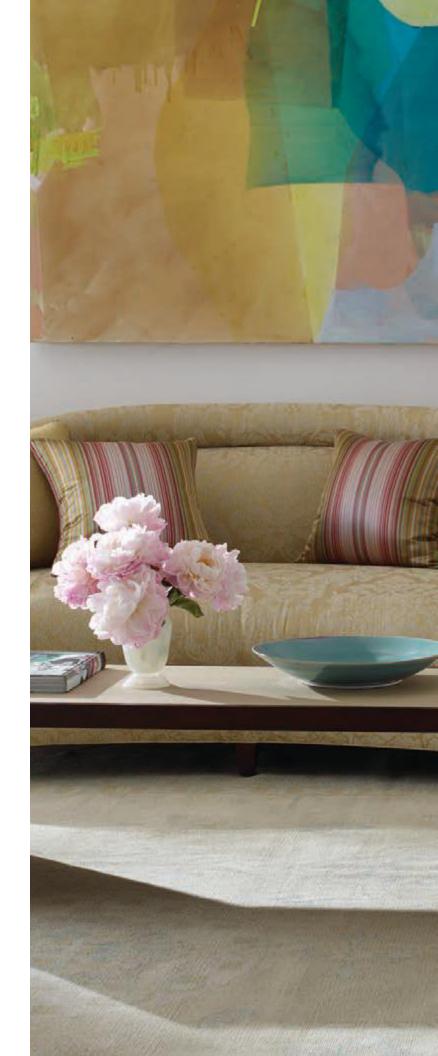

**GETTY SOFA** 

**MELLON SLIPPER CHAIR** 

**DAVIS SOFA** 

FRONT COVER: DRAPERY PANELS: MINGO IN BROWN; DAVIS SOFA HB7201-7, FABRIC: FRANCIS STRIE IN PEARL; PILLOWS: JAG TRELLIS IN BROWN, TRIM: PENCIL LINE IN JAVA, HARRY VELVET IN FLAME/GOLD, TRIM: OLIVIA CD W/ FLAN IN DARK CHOCOLATE, PAINTING BY WALTER DARBY BANNARD, COURTESY OF BERRY CAMPBELL; PAGE 2-3: SOFA: GETTY SOFA HB7300-7, FABRIC: LE GRENATE IN MAIZE; PILLOWS: LE GRENATE IN MAIZE, DRAPER STRIPE IN PETAL, TIMBUKTU VELVET IN BLUE; CHAIR: TRENT CHAIR H4222-20, FABRIC: MAISIE IN PINK/GREEN, TRIM: EASY BORDER IN DAHLIA; TABLES: WRAPPED WALNUT TRIM TABLE AL 1045, HOLLAND & COMPANY FINLAY SIDE TABLE IN CHERRY #179, CHELSY SIDE TABLE OP.2000; LAMP: BUNNY WILLIAMS HOME MARBLEIZED LAMP IN RED BLH I I I 3; RUG: GREVIN IN CAMEL; PAGE 4-5: DRAPERY PANELS: MINGO IN BROWN; DAVIS SOFA HB7201-7, FABRIC: FRANCIS STRIE IN PEARL; PILLOWS: JAG TRELLIS IN BROWN, TRIM: PENCIL LINE IN JAVA, HARRY VELVET IN FLAME/GOLD, TRIM: OLIVIA CD W/ FLAN IN DARK CHOCOLATE; TABLES: SANTA BARBARA SIDE TABLETWO TIER PLYNTH MOTIF, SANTA BARBARA SIDE TABLE ONE TIER MOTIF BOTH BY ELLE & MARKS, LEE JOFA WATSON COCKTAIL TABLE; CHAIRS: MELLON SLIPPER CHAIRS, FABRIC: MOZAMBIQUE IN RED; ROBERT SADDLE BENCH, FABRIC: OTTO TRELLIS IN CLARET/RED; PAINTING BY WALTER DARBY BANNARD, COURTESY OF BERRY CAMPBELL; LAMPS: BUNNY WILLIAMS HOME CHICKEN FEATHER LAMPS IN BROWN; CARPET: RUSSBRIDGE IN TRAVERTINE; PAGE 7: DRAPERY PANELS: MINGO IN BROWN; CHAIRS: MELLON SLIPPER CHAIRS, FABRIC: MOZAMBIQUE IN RED; PILLOW: OTTO TRELLIS IS CLARET/RED; CARPET: RUSSBRIDGE IN TRAVERTINE; PAGE 9: SOFA: GETTY SOFA HB7300-7, FABRIC: LE GRENATE IN MAIZE; PILLOWS: TIMBUKTU VELVET IN BLUE, DRAPER STRIPE IN PETAL, LE GRENATE IN MAIZE; LAMP: BUNNY WILLIAMS HOME MARBLEIZED LAMP IN RED BLH I I I 3.