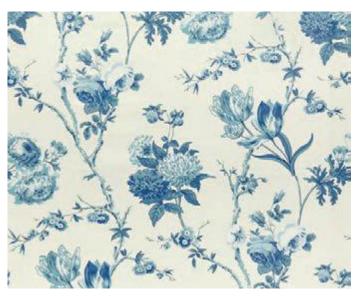

### **PRINTS**

MAISIE • PINK/GREEN
ALSO AVAILABLE • DOCUMENT

MAISIE LINEN • TAN/LEAF

MINGO • BLUE
ALSO AVAILABLE • RED, CHARCOAL, BROWN

MOZAMBIQUE • BLUE
ALSO AVAILABLE • BROWN, RED, AQUA

DRAPER STRIPE • PETAL ALSO AVAILABLE • JEWEL