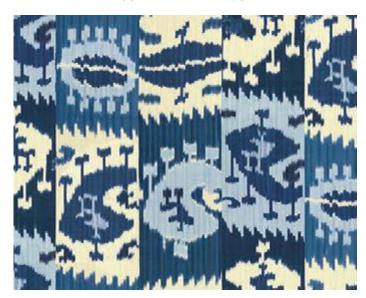

#### **HARRY VELVET**

Named for Sister Parish's son, Harry Parish, this ikat design was inspired by a vintage silk he brought back from his travels in Russia.

HARRY VELVET • FLAME/GOLD

#### **PRINTS**

ALLEGRA LINEN • GREY ALSO AVAILABLE • GREEN/AQUA

ALLEGRA • BLUES
ALSO AVAILABLE • PINK/GREEN

HARRY VELVET • GOLD/GREY
ALSO AVAILABLE • FLAME/GOLD, RUST/EMERALD

HARRY TWILL • BLUE ALSO AVAILABLE • MULTI