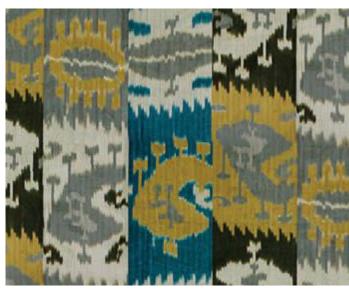

#### **HARRY VELVET**

Named for Sister Parish's son, Harry Parish, this ikat design was inspired by a vintage silk he brought back from his travels in Russia.

HARRY VELVET • FLAME/GOLD

#### **PRINTS**

ALLEGRA LINEN • GREY ALSO AVAILABLE • GREEN/AQUA

ALLEGRA • BLUES
ALSO AVAILABLE • PINK/GREEN

HARRY VELVET • GOLD/GREY
ALSO AVAILABLE • FLAME/GOLD, RUST/EMERALD

HARRY TWILL • BLUE ALSO AVAILABLE • MULTI