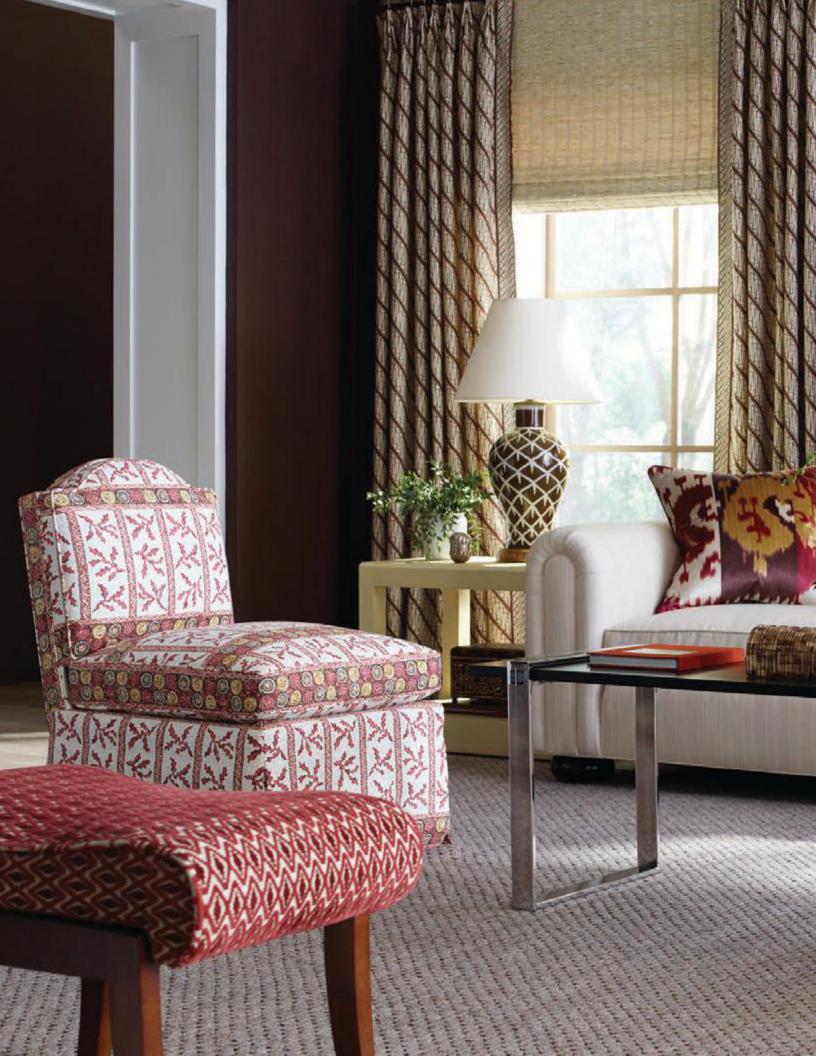

## **MOZAMBIQUE**

During the 1960s, Parish Hadley began introducing ethnic prints into their work. Combining unique patterns with a traditional piece of furniture was the essence of their style.

**MOZAMBIQUE • RED** 

#### **HARRY VELVET**

Named for Sister Parish's son, Harry Parish, this ikat design was inspired by a vintage silk he brought back from his travels in Russia.

HARRY VELVET • FLAME/GOLD

**GETTY SOFA** 

**MELLON SLIPPER CHAIR** 

**DAVIS SOFA** 

FRONT COVER: DRAPERY PANELS: MINGO IN BROWN; DAVIS SOFA HB7201-7, FABRIC: FRANCIS STRIE IN PEARL; PILLOWS: JAG TRELLIS IN BROWN, TRIM: PENCIL LINE IN JAVA, HARRY VELVET IN FLAME/GOLD, TRIM: OLIVIA CD W/ FLAN IN DARK CHOCOLATE, PAINTING BY WALTER DARBY BANNARD, COURTESY OF BERRY CAMPBELL; PAGE 2-3: SOFA: GETTY SOFA HB7300-7, FABRIC: LE GRENATE IN MAIZE; PILLOWS: LE GRENATE IN MAIZE, DRAPER STRIPE IN PETAL, TIMBUKTU VELVET IN BLUE; CHAIR: TRENT CHAIR H4222-20, FABRIC: MAISIE IN PINK/GREEN, TRIM: EASY BORDER IN DAHLIA; TABLES: WRAPPED WALNUT TRIM TABLE AL 1045, HOLLAND & COMPANY FINLAY SIDE TABLE IN CHERRY #179, CHELSY SIDE TABLE OP.2000; LAMP: BUNNY WILLIAMS HOME MARBLEIZED LAMP IN RED BLH I I I 3; RUG: GREVIN IN CAMEL; PAGE 4-5: DRAPERY PANELS: MINGO IN BROWN; DAVIS SOFA HB7201-7, FABRIC: FRANCIS STRIE IN PEARL; PILLOWS: JAG TRELLIS IN BROWN, TRIM: PENCIL LINE IN JAVA, HARRY VELVET IN FLAME/GOLD, TRIM: OLIVIA CD W/ FLAN IN DARK CHOCOLATE; TABLES: SANTA BARBARA SIDE TABLETWO TIER PLYNTH MOTIF, SANTA BARBARA SIDE TABLE ONE TIER MOTIF BOTH BY ELLE & MARKS, LEE JOFA WATSON COCKTAIL TABLE; CHAIRS: MELLON SLIPPER CHAIRS, FABRIC: MOZAMBIQUE IN RED; ROBERT SADDLE BENCH, FABRIC: OTTO TRELLIS IN CLARET/RED; PAINTING BY WALTER DARBY BANNARD, COURTESY OF BERRY CAMPBELL; LAMPS: BUNNY WILLIAMS HOME CHICKEN FEATHER LAMPS IN BROWN; CARPET: RUSSBRIDGE IN TRAVERTINE; PAGE 7: DRAPERY PANELS: MINGO IN BROWN; CHAIRS: MELLON SLIPPER CHAIRS, FABRIC: MOZAMBIQUE IN RED; PILLOW: OTTO TRELLIS IS CLARET/RED; CARPET: RUSSBRIDGE IN TRAVERTINE; PAGE 9: SOFA: GETTY SOFA HB7300-7, FABRIC: LE GRENATE IN MAIZE; PILLOWS: TIMBUKTU VELVET IN BLUE, DRAPER STRIPE IN PETAL, LE GRENATE IN MAIZE; LAMP: BUNNY WILLIAMS HOME MARBLEIZED LAMP IN RED BLH I I I 3.