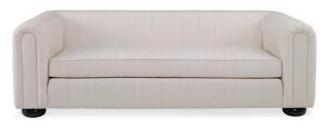

# PARISH HADLEY

The Parish Hadley furniture collection includes unique silhouettes inspired by the firm's most notable custom pieces from the mid-1970s, perfectly suited to complement the clean, modern lines seen in the sophisticated homes of today. Each piece is individually bench made by skilled craftsman to ensure the luxurious and timeless quality of Lee Jofa furniture.

**GETTY SOFA** 

**MELLON SLIPPER CHAIR** 

**DAVIS SOFA** 

FRONT COVER: DRAPERY PANELS: MINGO IN BROWN; DAVIS SOFA HB7201-7, FABRIC: FRANCIS STRIE IN PEARL; PILLOWS: JAG TRELLIS IN BROWN, TRIM: PENCIL LINE IN JAVA, HARRY VELVET IN FLAME/GOLD, TRIM: OLIVIA CD W/ FLAN IN DARK CHOCOLATE, PAINTING BY WALTER DARBY BANNARD, COURTESY OF BERRY CAMPBELL; PAGE 2-3: SOFA: GETTY SOFA HB7300-7, FABRIC: LE GRENATE IN MAIZE; PILLOWS: LE GRENATE IN MAIZE, DRAPER STRIPE IN PETAL, TIMBUKTU VELVET IN BLUE; CHAIR: TRENT CHAIR H4222-20, FABRIC: MAISIE IN PINK/GREEN, TRIM: EASY BORDER IN DAHLIA; TABLES: WRAPPED WALNUT TRIM TABLE AL 1045, HOLLAND & COMPANY FINLAY SIDE TABLE IN CHERRY #179, CHELSY SIDE TABLE OP.2000; LAMP: BUNNY WILLIAMS HOME MARBLEIZED LAMP IN RED BLH I I I 3; RUG: GREVIN IN CAMEL; PAGE 4-5: DRAPERY PANELS: MINGO IN BROWN; DAVIS SOFA HB7201-7, FABRIC: FRANCIS STRIE IN PEARL; PILLOWS: JAG TRELLIS IN BROWN, TRIM: PENCIL LINE IN JAVA, HARRY VELVET IN FLAME/GOLD, TRIM: OLIVIA CD W/ FLAN IN DARK CHOCOLATE; TABLES: SANTA BARBARA SIDE TABLETWO TIER PLYNTH MOTIF, SANTA BARBARA SIDE TABLE ONE TIER MOTIF BOTH BY ELLE & MARKS, LEE JOFA WATSON COCKTAIL TABLE; CHAIRS: MELLON SLIPPER CHAIRS, FABRIC: MOZAMBIQUE IN RED; ROBERT SADDLE BENCH, FABRIC: OTTO TRELLIS IN CLARET/RED; PAINTING BY WALTER DARBY BANNARD, COURTESY OF BERRY CAMPBELL; LAMPS: BUNNY WILLIAMS HOME CHICKEN FEATHER LAMPS IN BROWN; CARPET: RUSSBRIDGE IN TRAVERTINE; PAGE 7: DRAPERY PANELS: MINGO IN BROWN; CHAIRS: MELLON SLIPPER CHAIRS, FABRIC: MOZAMBIQUE IN RED; PILLOW: OTTO TRELLIS IS CLARET/RED; CARPET: RUSSBRIDGE IN TRAVERTINE; PAGE 9: SOFA: GETTY SOFA HB7300-7, FABRIC: LE GRENATE IN MAIZE; PILLOWS: TIMBUKTU VELVET IN BLUE, DRAPER STRIPE IN PETAL, LE GRENATE IN MAIZE; LAMP: BUNNY WILLIAMS HOME MARBLEIZED LAMP IN RED BLH I I I 3.