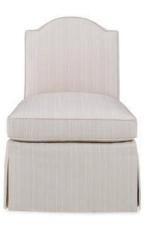

# PARISH HADLEY

The Parish Hadley furniture collection includes unique silhouettes inspired by the firm's most notable custom pieces from the mid-1970s, perfectly suited to complement the clean, modern lines seen in the sophisticated homes of today. Each piece is individually bench made by skilled craftsman to ensure the luxurious and timeless quality of Lee Jofa furniture.

**GETTY SOFA** 

**MELLON SLIPPER CHAIR** 

**DAVIS SOFA** 

FRONT COVER: DRAPERY PANELS: MINGO IN BROWN; DAVIS SOFA HB7201-7, FABRIC: FRANCIS STRIE IN PEARL; PILLOWS: JAG TRELLIS IN BROWN, TRIM: PENCIL LINE IN JAVA, HARRY VELVET IN FLAME/GOLD, TRIM: OLIVIA CD W/ FLAN IN DARK CHOCOLATE, PAINTING BY WALTER DARBY BANNARD, COURTESY OF BERRY CAMPBELL; PAGE 2-3: SOFA: GETTY SOFA HB7300-7, FABRIC: LE GRENATE IN MAIZE; PILLOWS: LE GRENATE IN MAIZE, DRAPER STRIPE IN PETAL, TIMBUKTU VELVET IN BLUE; CHAIR: TRENT CHAIR H4222-20, FABRIC: MAISIE IN PINK/GREEN, TRIM: EASY BORDER IN DAHLIA; TABLES: WRAPPED WALNUT TRIM TABLE AL 1045, HOLLAND & COMPANY FINLAY SIDE TABLE IN CHERRY #179, CHELSY SIDE TABLE OP.2000; LAMP: BUNNY WILLIAMS HOME MARBLEIZED LAMP IN RED BLH I I I 3; RUG: GREVIN IN CAMEL; PAGE 4-5: DRAPERY PANELS: MINGO IN BROWN; DAVIS SOFA HB7201-7, FABRIC: FRANCIS STRIE IN PEARL; PILLOWS: JAG TRELLIS IN BROWN, TRIM: PENCIL LINE IN JAVA, HARRY VELVET IN FLAME/GOLD, TRIM: OLIVIA CD W/ FLAN IN DARK CHOCOLATE; TABLES: SANTA BARBARA SIDE TABLETWO TIER PLYNTH MOTIF, SANTA BARBARA SIDE TABLE ONE TIER MOTIF BOTH BY ELLE & MARKS, LEE JOFA WATSON COCKTAIL TABLE; CHAIRS: MELLON SLIPPER CHAIRS, FABRIC: MOZAMBIQUE IN RED; ROBERT SADDLE BENCH, FABRIC: OTTO TRELLIS IN CLARET/RED; PAINTING BY WALTER DARBY BANNARD, COURTESY OF BERRY CAMPBELL; LAMPS: BUNNY WILLIAMS HOME CHICKEN FEATHER LAMPS IN BROWN; CARPET: RUSSBRIDGE IN TRAVERTINE; PAGE 7: DRAPERY PANELS: MINGO IN BROWN; CHAIRS: MELLON SLIPPER CHAIRS, FABRIC: MOZAMBIQUE IN RED; PILLOW: OTTO TRELLIS IS CLARET/RED; CARPET: RUSSBRIDGE IN TRAVERTINE; PAGE 9: SOFA: GETTY SOFA HB7300-7, FABRIC: LE GRENATE IN MAIZE; PILLOWS: TIMBUKTU VELVET IN BLUE, DRAPER STRIPE IN PETAL, LE GRENATE IN MAIZE; LAMP: BUNNY WILLIAMS HOME MARBLEIZED LAMP IN RED BLH I I I 3.