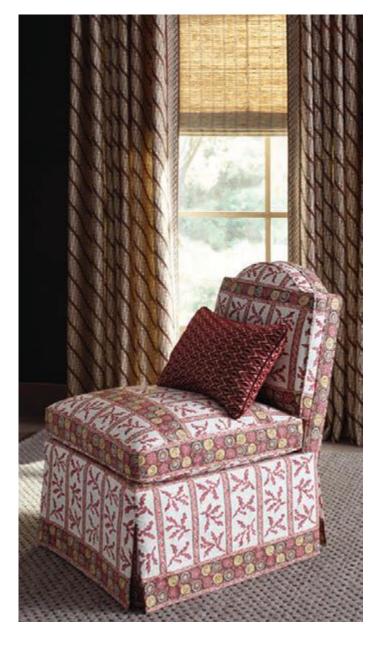

**GETTY SOFA** 

**MELLON SLIPPER CHAIR** 

**DAVIS SOFA** 

FRONT COVER: DRAPERY PANELS: MINGO IN BROWN; DAVIS SOFA HB7201-7, FABRIC: FRANCIS STRIE IN PEARL; PILLOWS: JAG TRELLIS IN BROWN, TRIM: PENCIL LINE IN JAVA, HARRY VELVET IN FLAME/GOLD, TRIM: OLIVIA CD W/ FLAN IN DARK CHOCOLATE, PAINTING BY WALTER DARBY BANNARD, COURTESY OF BERRY CAMPBELL; PAGE 2-3: SOFA: GETTY SOFA HB7300-7, FABRIC: LE GRENATE IN MAIZE; PILLOWS: LE GRENATE IN MAIZE, DRAPER STRIPE IN PETAL, TIMBUKTU VELVET IN BLUE; CHAIR: TRENT CHAIR H4222-20, FABRIC: MAISIE IN PINK/GREEN, TRIM: EASY BORDER IN DAHLIA; TABLES: WRAPPED WALNUT TRIM TABLE AL 1045, HOLLAND & COMPANY FINLAY SIDE TABLE IN CHERRY #179, CHELSY SIDE TABLE OP.2000; LAMP: BUNNY WILLIAMS HOME MARBLEIZED LAMP IN RED BLH I I I 3; RUG: GREVIN IN CAMEL; PAGE 4-5: DRAPERY PANELS: MINGO IN BROWN; DAVIS SOFA HB7201-7, FABRIC: FRANCIS STRIE IN PEARL; PILLOWS: JAG TRELLIS IN BROWN, TRIM: PENCIL LINE IN JAVA, HARRY VELVET IN FLAME/GOLD, TRIM: OLIVIA CD W/ FLAN IN DARK CHOCOLATE; TABLES: SANTA BARBARA SIDE TABLETWO TIER PLYNTH MOTIF, SANTA BARBARA SIDE TABLE ONE TIER MOTIF BOTH BY ELLE & MARKS, LEE JOFA WATSON COCKTAIL TABLE; CHAIRS: MELLON SLIPPER CHAIRS, FABRIC: MOZAMBIQUE IN RED; ROBERT SADDLE BENCH, FABRIC: OTTO TRELLIS IN CLARET/RED; PAINTING BY WALTER DARBY BANNARD, COURTESY OF BERRY CAMPBELL; LAMPS: BUNNY WILLIAMS HOME CHICKEN FEATHER LAMPS IN BROWN; CARPET: RUSSBRIDGE IN TRAVERTINE; PAGE 7: DRAPERY PANELS: MINGO IN BROWN; CHAIRS: MELLON SLIPPER CHAIRS, FABRIC: MOZAMBIQUE IN RED; PILLOW: OTTO TRELLIS IS CLARET/RED; CARPET: RUSSBRIDGE IN TRAVERTINE; PAGE 9: SOFA: GETTY SOFA HB7300-7, FABRIC: LE GRENATE IN MAIZE; PILLOWS: TIMBUKTU VELVET IN BLUE, DRAPER STRIPE IN PETAL, LE GRENATE IN MAIZE; LAMP: BUNNY WILLIAMS HOME MARBLEIZED LAMP IN RED BLH I I I 3.