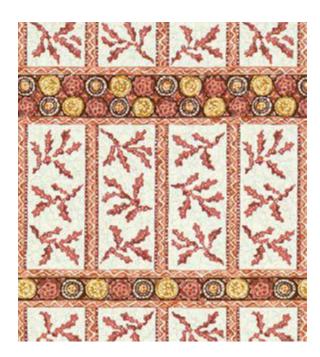

## **MOZAMBIQUE**

During the 1960s, Parish Hadley began introducing ethnic prints into their work. Combining unique patterns with a traditional piece of furniture was the essence of their style.

**MOZAMBIQUE • RED** 