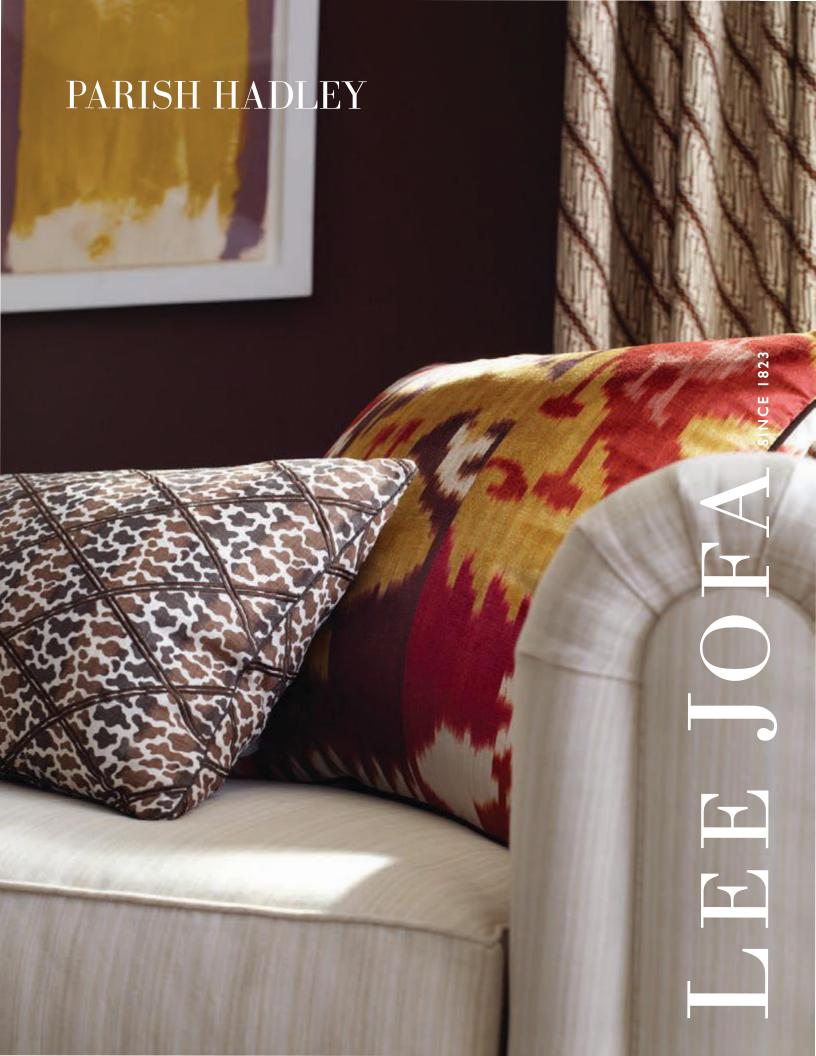

# PARISH HADLEY

Parish-Hadley Associates set the standard for American style in some of the finest homes in the United States and Europe from the 1960s through the 1990s. 'Sister' Parish, noted for her innate sense of color, luxury and romance, and Albert Hadley, known for his architectural knowledge and love of sleek modernism, used unexpected furniture silhouettes and combinations of textiles including classic chintzes, modern graphic prints and sumptuous silks, velvets and weaves. The exclusive Parish Hadley collection of fabric and furniture at Lee Jofa pays tribute to the stylish, multi-faceted designs for which the firm is renowned.

**GETTY SOFA** 

**MELLON SLIPPER CHAIR** 

**DAVIS SOFA** 

FRONT COVER: DRAPERY PANELS: MINGO IN BROWN; DAVIS SOFA HB7201-7, FABRIC: FRANCIS STRIE IN PEARL; PILLOWS: JAG TRELLIS IN BROWN, TRIM: PENCIL LINE IN JAVA, HARRY VELVET IN FLAME/GOLD, TRIM: OLIVIA CD W/ FLAN IN DARK CHOCOLATE, PAINTING BY WALTER DARBY BANNARD, COURTESY OF BERRY CAMPBELL; PAGE 2-3: SOFA: GETTY SOFA HB7300-7, FABRIC: LE GRENATE IN MAIZE; PILLOWS: LE GRENATE IN MAIZE, DRAPER STRIPE IN PETAL, TIMBUKTU VELVET IN BLUE; CHAIR: TRENT CHAIR H4222-20, FABRIC: MAISIE IN PINK/GREEN, TRIM: EASY BORDER IN DAHLIA; TABLES: WRAPPED WALNUT TRIM TABLE AL 1045, HOLLAND & COMPANY FINLAY SIDE TABLE IN CHERRY #179, CHELSY SIDE TABLE OP.2000; LAMP: BUNNY WILLIAMS HOME MARBLEIZED LAMP IN RED BLH I I I 3; RUG: GREVIN IN CAMEL; PAGE 4-5: DRAPERY PANELS: MINGO IN BROWN; DAVIS SOFA HB7201-7, FABRIC: FRANCIS STRIE IN PEARL; PILLOWS: JAG TRELLIS IN BROWN, TRIM: PENCIL LINE IN JAVA, HARRY VELVET IN FLAME/GOLD, TRIM: OLIVIA CD W/ FLAN IN DARK CHOCOLATE; TABLES: SANTA BARBARA SIDE TABLETWO TIER PLYNTH MOTIF, SANTA BARBARA SIDE TABLE ONE TIER MOTIF BOTH BY ELLE & MARKS, LEE JOFA WATSON COCKTAIL TABLE; CHAIRS: MELLON SLIPPER CHAIRS, FABRIC: MOZAMBIQUE IN RED; ROBERT SADDLE BENCH, FABRIC: OTTO TRELLIS IN CLARET/RED; PAINTING BY WALTER DARBY BANNARD, COURTESY OF BERRY CAMPBELL; LAMPS: BUNNY WILLIAMS HOME CHICKEN FEATHER LAMPS IN BROWN; CARPET: RUSSBRIDGE IN TRAVERTINE; PAGE 7: DRAPERY PANELS: MINGO IN BROWN; CHAIRS: MELLON SLIPPER CHAIRS, FABRIC: MOZAMBIQUE IN RED; PILLOW: OTTO TRELLIS IS CLARET/RED; CARPET: RUSSBRIDGE IN TRAVERTINE; PAGE 9: SOFA: GETTY SOFA HB7300-7, FABRIC: LE GRENATE IN MAIZE; PILLOWS: TIMBUKTU VELVET IN BLUE, DRAPER STRIPE IN PETAL, LE GRENATE IN MAIZE; LAMP: BUNNY WILLIAMS HOME MARBLEIZED LAMP IN RED BLH I I I 3.