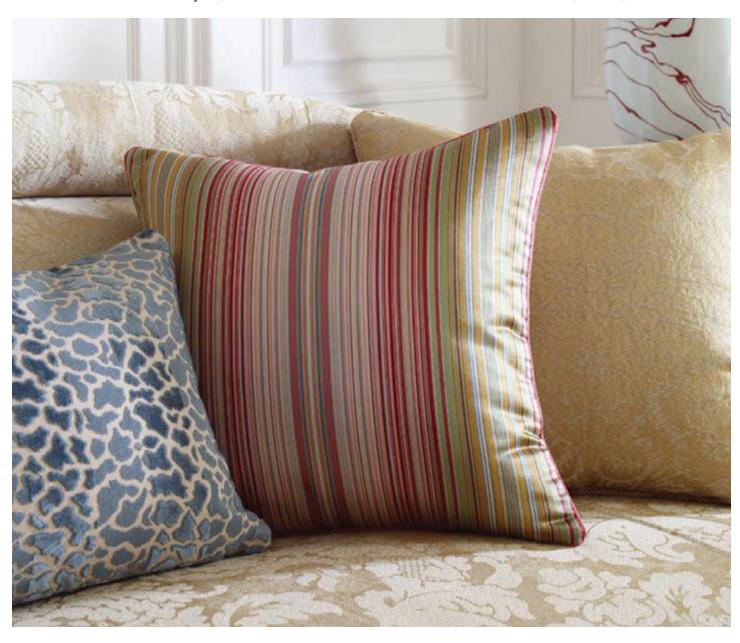

**GETTY SOFA** 

**MELLON SLIPPER CHAIR** 

**DAVIS SOFA** 

FRONT COVER: DRAPERY PANELS: MINGO IN BROWN; DAVIS SOFA HB7201-7, FABRIC: FRANCIS STRIE IN PEARL; PILLOWS: JAG TRELLIS IN BROWN, TRIM: PENCIL LINE IN JAVA, HARRY VELVET IN FLAME/GOLD, TRIM: OLIVIA CD W/ FLAN IN DARK CHOCOLATE, PAINTING BY WALTER DARBY BANNARD, COURTESY OF BERRY CAMPBELL; PAGE 2-3: SOFA: GETTY SOFA HB7300-7, FABRIC: LE GRENATE IN MAIZE; PILLOWS: LE GRENATE IN MAIZE, DRAPER STRIPE IN PETAL, TIMBUKTU VELVET IN BLUE; CHAIR: TRENT CHAIR H4222-20, FABRIC: MAISIE IN PINK/GREEN, TRIM: EASY BORDER IN DAHLIA; TABLES: WRAPPED WALNUT TRIM TABLE AL 1045, HOLLAND & COMPANY FINLAY SIDE TABLE IN CHERRY #179, CHELSY SIDE TABLE OP.2000; LAMP: BUNNY WILLIAMS HOME MARBLEIZED LAMP IN RED BLH I I I 3; RUG: GREVIN IN CAMEL; PAGE 4-5: DRAPERY PANELS: MINGO IN BROWN; DAVIS SOFA HB7201-7, FABRIC: FRANCIS STRIE IN PEARL; PILLOWS: JAG TRELLIS IN BROWN, TRIM: PENCIL LINE IN JAVA, HARRY VELVET IN FLAME/GOLD, TRIM: OLIVIA CD W/ FLAN IN DARK CHOCOLATE; TABLES: SANTA BARBARA SIDE TABLETWO TIER PLYNTH MOTIF, SANTA BARBARA SIDE TABLE ONE TIER MOTIF BOTH BY ELLE & MARKS, LEE JOFA WATSON COCKTAIL TABLE; CHAIRS: MELLON SLIPPER CHAIRS, FABRIC: MOZAMBIQUE IN RED; ROBERT SADDLE BENCH, FABRIC: OTTO TRELLIS IN CLARET/RED; PAINTING BY WALTER DARBY BANNARD, COURTESY OF BERRY CAMPBELL; LAMPS: BUNNY WILLIAMS HOME CHICKEN FEATHER LAMPS IN BROWN; CARPET: RUSSBRIDGE IN TRAVERTINE; PAGE 7: DRAPERY PANELS: MINGO IN BROWN; CHAIRS: MELLON SLIPPER CHAIRS, FABRIC: MOZAMBIQUE IN RED; PILLOW: OTTO TRELLIS IS CLARET/RED; CARPET: RUSSBRIDGE IN TRAVERTINE; PAGE 9: SOFA: GETTY SOFA HB7300-7, FABRIC: LE GRENATE IN MAIZE; PILLOWS: TIMBUKTU VELVET IN BLUE, DRAPER STRIPE IN PETAL, LE GRENATE IN MAIZE; LAMP: BUNNY WILLIAMS HOME MARBLEIZED LAMP IN RED BLH I I I 3.