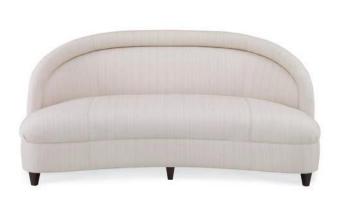

# PARISH HADLEY

The Parish Hadley furniture collection includes unique silhouettes inspired by the firm's most notable custom pieces from the mid-1970s, perfectly suited to complement the clean, modern lines seen in the sophisticated homes of today. Each piece is individually bench made by skilled craftsman to ensure the luxurious and timeless quality of Lee Jofa furniture.

**GETTY SOFA** 

**MELLON SLIPPER CHAIR** 

**DAVIS SOFA** 

FRONT COVER: DRAPERY PANELS: MINGO IN BROWN; DAVIS SOFA HB7201-7, FABRIC: FRANCIS STRIE IN PEARL; PILLOWS: JAG TRELLIS IN BROWN, TRIM: PENCIL LINE IN JAVA, HARRY VELVET IN FLAME/GOLD, TRIM: OLIVIA CD W/ FLAN IN DARK CHOCOLATE, PAINTING BY WALTER DARBY BANNARD, COURTESY OF BERRY CAMPBELL; PAGE 2-3: SOFA: GETTY SOFA HB7300-7, FABRIC: LE GRENATE IN MAIZE; PILLOWS: LE GRENATE IN MAIZE, DRAPER STRIPE IN PETAL, TIMBUKTU VELVET IN BLUE; CHAIR: TRENT CHAIR H4222-20, FABRIC: MAISIE IN PINK/GREEN, TRIM: EASY BORDER IN DAHLIA; TABLES: WRAPPED WALNUT TRIM TABLE AL 1045, HOLLAND & COMPANY FINLAY SIDE TABLE IN CHERRY #179, CHELSY SIDE TABLE OP.2000; LAMP: BUNNY WILLIAMS HOME MARBLEIZED LAMP IN RED BLH I I I 3; RUG: GREVIN IN CAMEL; PAGE 4-5: DRAPERY PANELS: MINGO IN BROWN; DAVIS SOFA HB7201-7, FABRIC: FRANCIS STRIE IN PEARL; PILLOWS: JAG TRELLIS IN BROWN, TRIM: PENCIL LINE IN JAVA, HARRY VELVET IN FLAME/GOLD, TRIM: OLIVIA CD W/ FLAN IN DARK CHOCOLATE; TABLES: SANTA BARBARA SIDE TABLETWO TIER PLYNTH MOTIF, SANTA BARBARA SIDE TABLE ONE TIER MOTIF BOTH BY ELLE & MARKS, LEE JOFA WATSON COCKTAIL TABLE; CHAIRS: MELLON SLIPPER CHAIRS, FABRIC: MOZAMBIQUE IN RED; ROBERT SADDLE BENCH, FABRIC: OTTO TRELLIS IN CLARET/RED; PAINTING BY WALTER DARBY BANNARD, COURTESY OF BERRY CAMPBELL; LAMPS: BUNNY WILLIAMS HOME CHICKEN FEATHER LAMPS IN BROWN; CARPET: RUSSBRIDGE IN TRAVERTINE; PAGE 7: DRAPERY PANELS: MINGO IN BROWN; CHAIRS: MELLON SLIPPER CHAIRS, FABRIC: MOZAMBIQUE IN RED; PILLOW: OTTO TRELLIS IS CLARET/RED; CARPET: RUSSBRIDGE IN TRAVERTINE; PAGE 9: SOFA: GETTY SOFA HB7300-7, FABRIC: LE GRENATE IN MAIZE; PILLOWS: TIMBUKTU VELVET IN BLUE, DRAPER STRIPE IN PETAL, LE GRENATE IN MAIZE; LAMP: BUNNY WILLIAMS HOME MARBLEIZED LAMP IN RED BLH I I I 3.