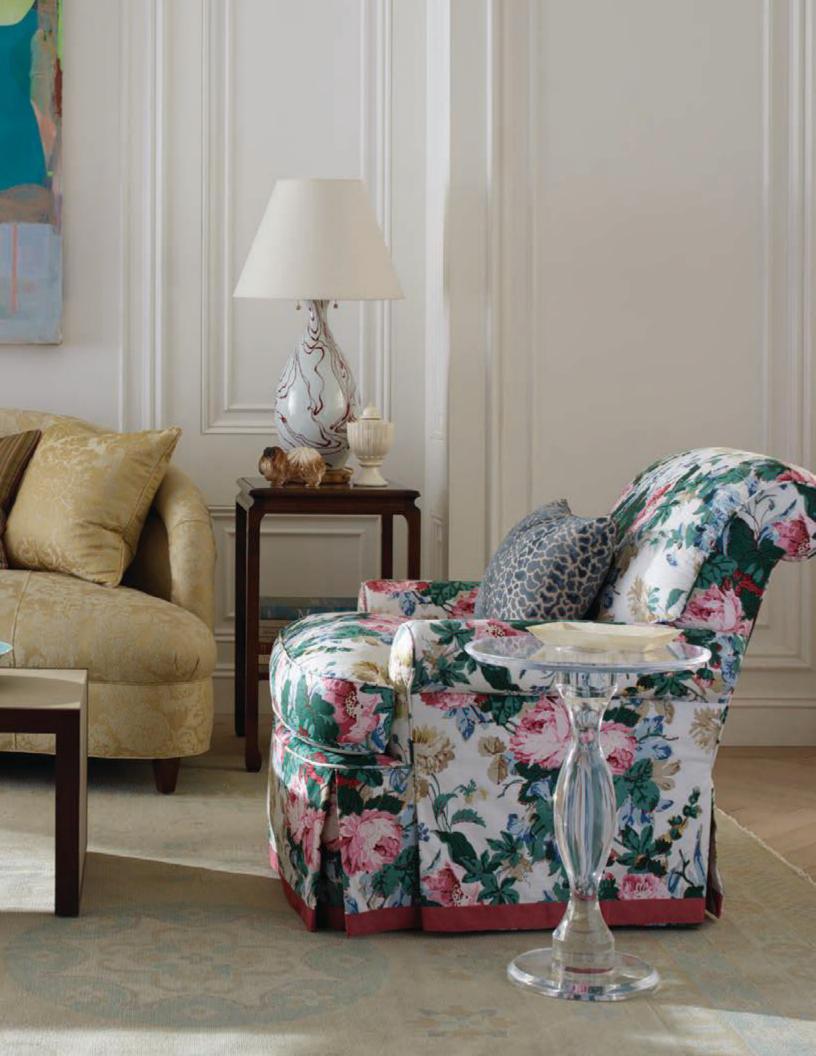

**GETTY SOFA** 

**MELLON SLIPPER CHAIR** 

**DAVIS SOFA** 

FRONT COVER: DRAPERY PANELS: MINGO IN BROWN; DAVIS SOFA HB7201-7, FABRIC: FRANCIS STRIE IN PEARL; PILLOWS: JAG TRELLIS IN BROWN, TRIM: PENCIL LINE IN JAVA, HARRY VELVET IN FLAME/GOLD, TRIM: OLIVIA CD W/ FLAN IN DARK CHOCOLATE, PAINTING BY WALTER DARBY BANNARD, COURTESY OF BERRY CAMPBELL; PAGE 2-3: SOFA: GETTY SOFA HB7300-7, FABRIC: LE GRENATE IN MAIZE; PILLOWS: LE GRENATE IN MAIZE, DRAPER STRIPE IN PETAL, TIMBUKTU VELVET IN BLUE; CHAIR: TRENT CHAIR H4222-20, FABRIC: MAISIE IN PINK/GREEN, TRIM: EASY BORDER IN DAHLIA; TABLES: WRAPPED WALNUT TRIM TABLE AL 1045, HOLLAND & COMPANY FINLAY SIDE TABLE IN CHERRY #179, CHELSY SIDE TABLE OP.2000; LAMP: BUNNY WILLIAMS HOME MARBLEIZED LAMP IN RED BLH I I I 3; RUG: GREVIN IN CAMEL; PAGE 4-5: DRAPERY PANELS: MINGO IN BROWN; DAVIS SOFA HB7201-7, FABRIC: FRANCIS STRIE IN PEARL; PILLOWS: JAG TRELLIS IN BROWN, TRIM: PENCIL LINE IN JAVA, HARRY VELVET IN FLAME/GOLD, TRIM: OLIVIA CD W/ FLAN IN DARK CHOCOLATE; TABLES: SANTA BARBARA SIDE TABLETWO TIER PLYNTH MOTIF, SANTA BARBARA SIDE TABLE ONE TIER MOTIF BOTH BY ELLE & MARKS, LEE JOFA WATSON COCKTAIL TABLE; CHAIRS: MELLON SLIPPER CHAIRS, FABRIC: MOZAMBIQUE IN RED; ROBERT SADDLE BENCH, FABRIC: OTTO TRELLIS IN CLARET/RED; PAINTING BY WALTER DARBY BANNARD, COURTESY OF BERRY CAMPBELL; LAMPS: BUNNY WILLIAMS HOME CHICKEN FEATHER LAMPS IN BROWN; CARPET: RUSSBRIDGE IN TRAVERTINE; PAGE 7: DRAPERY PANELS: MINGO IN BROWN; CHAIRS: MELLON SLIPPER CHAIRS, FABRIC: MOZAMBIQUE IN RED; PILLOW: OTTO TRELLIS IS CLARET/RED; CARPET: RUSSBRIDGE IN TRAVERTINE; PAGE 9: SOFA: GETTY SOFA HB7300-7, FABRIC: LE GRENATE IN MAIZE; PILLOWS: TIMBUKTU VELVET IN BLUE, DRAPER STRIPE IN PETAL, LE GRENATE IN MAIZE; LAMP: BUNNY WILLIAMS HOME MARBLEIZED LAMP IN RED BLH I I I 3.