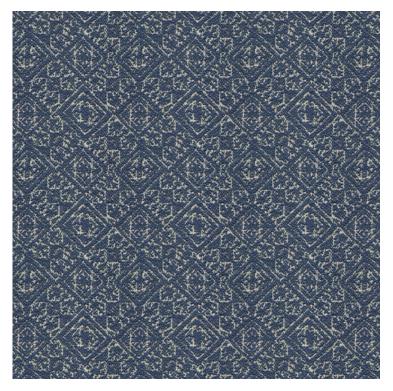

### **FABRIC**

GRACIELA • IVORY/BLUE 2015147-115

ALSO AVAILABLE • IVORY/BEIGE (116), IVORY/LAKE (113), SAGE/SISAL (323)

BEAUJEU • MULTI 2016119-735

ALSO AVAILABLE • GREY (11), PETAL/JADE (175)
COMING SOON

## **WALLCOVERINGS**

BEAUJEU

BEAUJEU GC IN PEDAL/JADE (175), BEAUJEU MP IN GOLD (40), BEAUJEU WP IN GREY (11)

ALSO AVAILABLE • BEAUJEU WP MULTI (735)