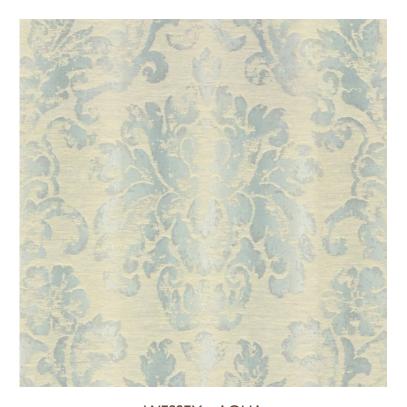

PONTHIEU • SAGE/BIRCH 2015146-113

ALSO AVAILABLE • PEACH/GOLD (224)

WESSEX • AQUA 2015145-13

ALSO AVAILABLE • OYSTER (116), TAUPE (11)