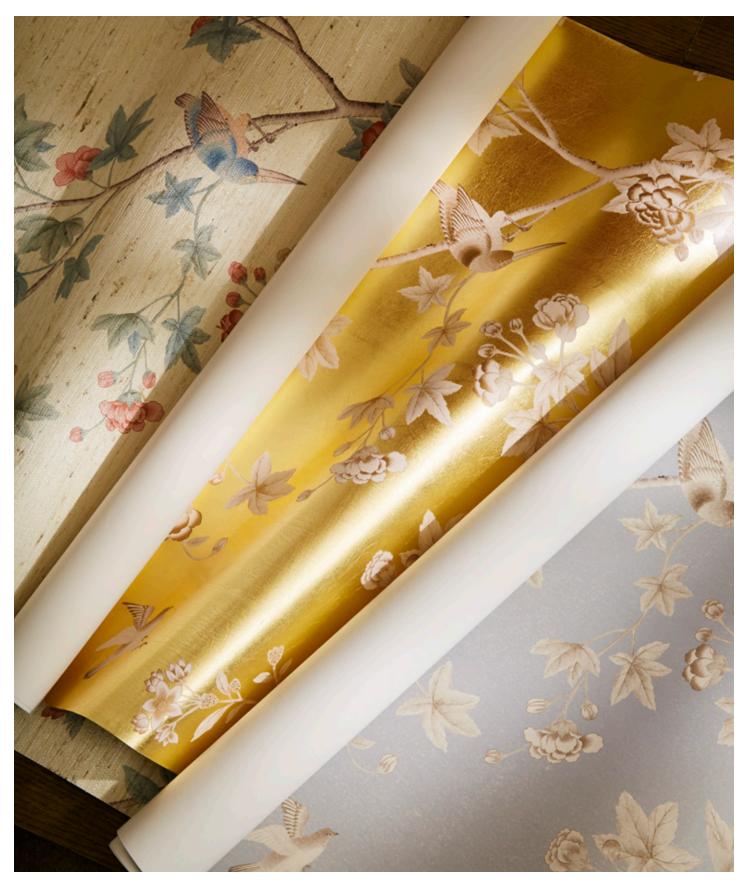

## **WALLCOVERINGS**

BEAUJEU

BEAUJEU GC IN PEDAL/JADE (175), BEAUJEU MP IN GOLD (40), BEAUJEU WP IN GREY (11)

ALSO AVAILABLE • BEAUJEU WP MULTI (735)

## **WALLCOVERINGS**

MARCEL

MARCEL IN RED P2016108-9
ALSO AVAILABLE • SILVER (11), NAVY (50), BROWN (68), GOLD (40), BEIGE (16)

FRONT COVER WALLPAPER: BEAUJEU WP IN MULTI P2016106-735; SOFA: SEBASTIAN SETTEE SKIRTED H3806-5, FABRIC: WESSEX IN OYSTER 2015145-116; PILLOWS: BEAUJEU IN MULTI 2016119-735, BEAUJEU IN PETAL/JADE 2016119-175, BEAUJEU IN GREY 2016119-11. PAGE 6 WALLPAPERS: BEAUJEU GC IN PETAL/JADE P2016105-175, BEAUJEU MP IN GOLD P2016107-40, BEAUJEU WP IN GREY P2016106-11. PAGE 7 WALLPAPER: MARCEL IN RED P2016108-9; DRAPERY PLANEL: FLORES IN RED/BLUE 2015144-945. BACK COVER FABRIC (TOP TO BOTTOM): SUMBA IN BEIGE 2015127-16, JOPU IN SAND 2015141-16, BOSHAM IN LAKE/RED 2015125-139, BROGLIE IN OYSTER 2015126-101, LYRA IN RED/BEIGE 2015142-19.