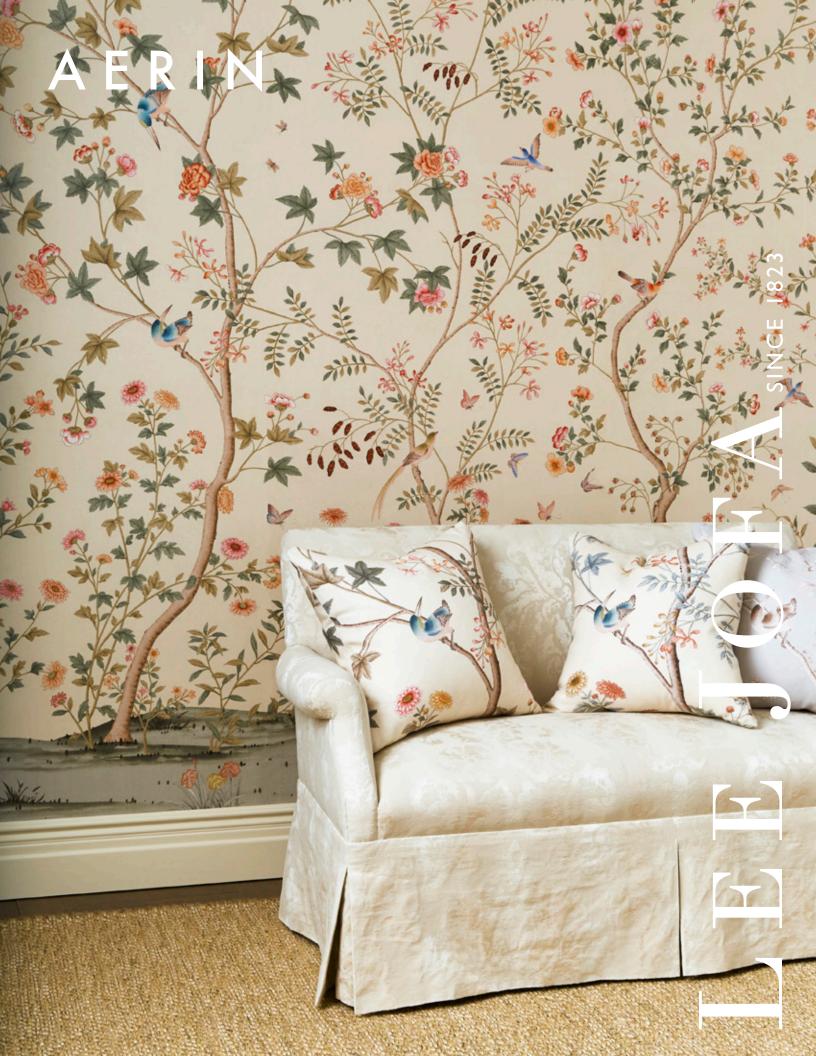

# AERIN

The highly-anticipated follow-up fabric collection from AERIN is blooming with sophisticated, feminine appeal and bohemian charm. Classic Asian prints; vibrant floral and paisley embroideries; a classic brocatelle; ethnic inspired jacquards and versatile textures all combine eclectically with a singular sense of ease and refinement. This collection also marks the introduction of Aerin's inaugural wallpaper patterns: a striking leopard design and a magnificent scenic mural created from an 18th Century design. Lee Jofa's AERIN 2 collection is reflective of the chic yet understated style evident in Aerin's own life and homes.

## **WALLCOVERINGS**

MARCEL

MARCEL IN RED P2016108-9
ALSO AVAILABLE • SILVER (11), NAVY (50), BROWN (68), GOLD (40), BEIGE (16)

FRONT COVER WALLPAPER: BEAUJEU WP IN MULTI P2016106-735; SOFA: SEBASTIAN SETTEE SKIRTED H3806-5, FABRIC: WESSEX IN OYSTER 2015145-116; PILLOWS: BEAUJEU IN MULTI 2016119-735, BEAUJEU IN PETAL/JADE 2016119-175, BEAUJEU IN GREY 2016119-11. PAGE 6 WALLPAPERS: BEAUJEU GC IN PETAL/JADE P2016105-175, BEAUJEU MP IN GOLD P2016107-40, BEAUJEU WP IN GREY P2016106-11. PAGE 7 WALLPAPER: MARCEL IN RED P2016108-9; DRAPERY PLANEL: FLORES IN RED/BLUE 2015144-945. BACK COVER FABRIC (TOP TO BOTTOM): SUMBA IN BEIGE 2015127-16, JOPU IN SAND 2015141-16, BOSHAM IN LAKE/RED 2015125-139, BROGLIE IN OYSTER 2015126-101, LYRA IN RED/BEIGE 2015142-19.