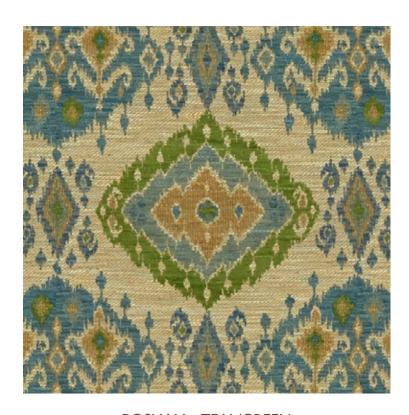

BOSHAM • TEAL/GREEN 2015125-313

ALSO AVAILABLE • LAKE/RED (139), BLACK/BROWN (688)

ROUEN • PETAL/LIME 2015128-723

ALSO AVAILABLE • BLUE/RED (549), DILL/COBALT (530), GREENS/CAMEL (30)