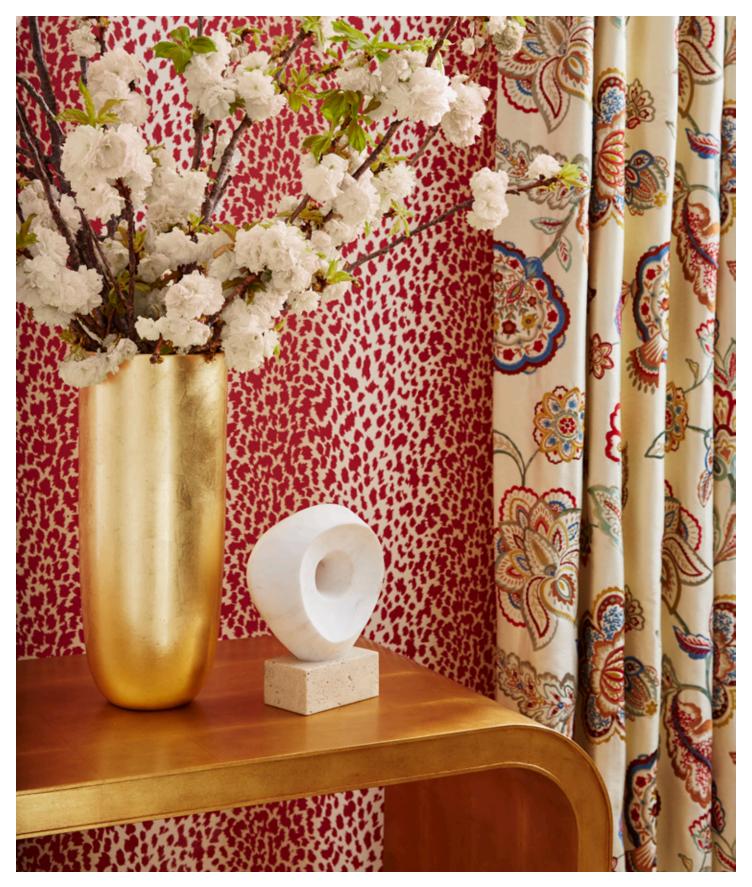

## **WALLCOVERINGS**

MARCEL

MARCEL IN RED P2016108-9
ALSO AVAILABLE • SILVER (11), NAVY (50), BROWN (68), GOLD (40), BEIGE (16)

FRONT COVER WALLPAPER: BEAUJEU WP IN MULTI P2016106-735; SOFA: SEBASTIAN SETTEE SKIRTED H3806-5, FABRIC: WESSEX IN OYSTER 2015145-116; PILLOWS: BEAUJEU IN MULTI 2016119-735, BEAUJEU IN PETAL/JADE 2016119-175, BEAUJEU IN GREY 2016119-11. PAGE 6 WALLPAPERS: BEAUJEU GC IN PETAL/JADE P2016105-175, BEAUJEU MP IN GOLD P2016107-40, BEAUJEU WP IN GREY P2016106-11. PAGE 7 WALLPAPER: MARCEL IN RED P2016108-9; DRAPERY PLANEL: FLORES IN RED/BLUE 2015144-945. BACK COVER FABRIC (TOP TO BOTTOM): SUMBA IN BEIGE 2015127-16, JOPU IN SAND 2015141-16, BOSHAM IN LAKE/RED 2015125-139, BROGLIE IN OYSTER 2015126-101, LYRA IN RED/BEIGE 2015142-19.