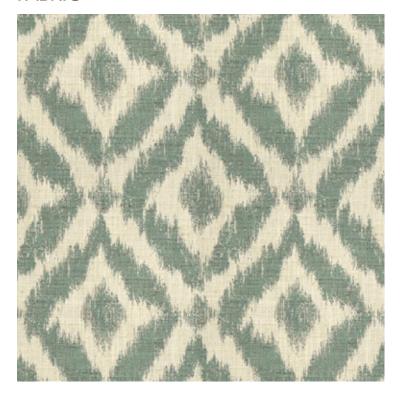

#### **FABRIC**

BROGLIE • BLUE 2015126-5

ALSO AVAILABLE • OYSTER (101), PEWTER (11), MERLOT (910), LAGOON (135), CELADON (123), LEAF (3)

JOPU • SAND 2015141-16

ALSO AVAILABLE • IVORY (101)

FLORES • DUSK/BLUE 2015144-515