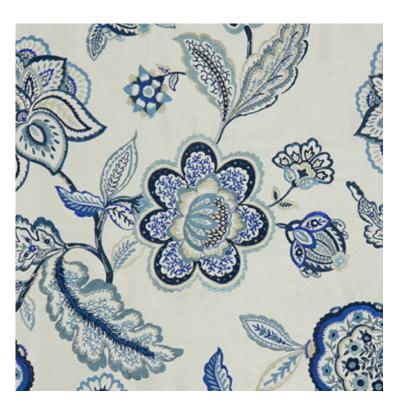

# AERIN

The highly-anticipated follow-up fabric collection from AERIN is blooming with sophisticated, feminine appeal and bohemian charm. Classic Asian prints; vibrant floral and paisley embroideries; a classic brocatelle; ethnic inspired jacquards and versatile textures all combine eclectically with a singular sense of ease and refinement. This collection also marks the introduction of Aerin's inaugural wallpaper patterns: a striking leopard design and a magnificent scenic mural created from an 18th Century design. Lee Jofa's AERIN 2 collection is reflective of the chic yet understated style evident in Aerin's own life and homes.

BOSHAM • TEAL/GREEN 2015125-313

ALSO AVAILABLE • LAKE/RED (139), BLACK/BROWN (688)

ROUEN • PETAL/LIME 2015128-723

ALSO AVAILABLE • BLUE/RED (549), DILL/COBALT (530), GREENS/CAMEL (30)