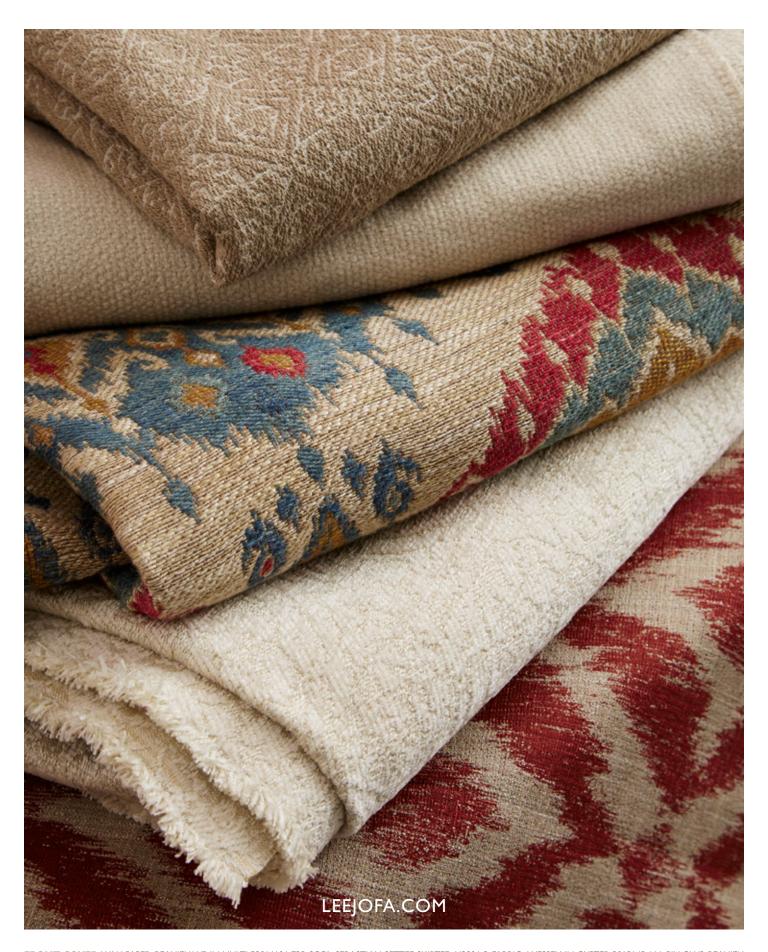

## **WALLCOVERINGS**

MARCEL

MARCEL IN RED P2016108-9
ALSO AVAILABLE • SILVER (11), NAVY (50), BROWN (68), GOLD (40), BEIGE (16)

FRONT COVER WALLPAPER: BEAUJEU WP IN MULTI P2016106-735; SOFA: SEBASTIAN SETTEE SKIRTED H3806-5, FABRIC: WESSEX IN OYSTER 2015145-116; PILLOWS: BEAUJEU IN MULTI 2016119-735, BEAUJEU IN PETAL/JADE 2016119-175, BEAUJEU IN GREY 2016119-11. PAGE 6 WALLPAPERS: BEAUJEU GC IN PETAL/JADE P2016105-175, BEAUJEU MP IN GOLD P2016107-40, BEAUJEU WP IN GREY P2016106-11. PAGE 7 WALLPAPER: MARCEL IN RED P2016108-9; DRAPERY PLANEL: FLORES IN RED/BLUE 2015144-945. BACK COVER FABRIC (TOP TO BOTTOM): SUMBA IN BEIGE 2015127-16, JOPU IN SAND 2015141-16, BOSHAM IN LAKE/RED 2015125-139, BROGLIE IN OYSTER 2015126-101, LYRA IN RED/BEIGE 2015142-19.