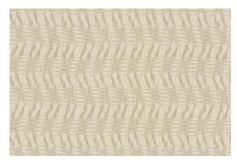

RUNE IN CREAM GWF-3715.16

BAND IN VANILLA GWF-3716.18 Also Available: Cream (116), Beige (168)

TINGE IN COAL

GWF-3720.18

Also Available: Ivory (101), Straw (14), Shell (712),
Lilac (10), Mist (15), Sapphire (50), Teal (53),
Jade (23), Lake (513), Ice (11), Onyx (8)