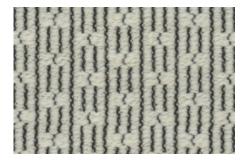

RUNE IN CREAM GWF-3715.16

BAND IN VANILLA GWF-3716.18 Also Available: Cream (116), Beige (168)

TINGE IN COAL

GWF-3720.18

Also Available: Ivory (101), Straw (14), Shell (712),
Lilac (10), Mist (15), Sapphire (50), Teal (53),
Jade (23), Lake (513), Ice (11), Onyx (8)