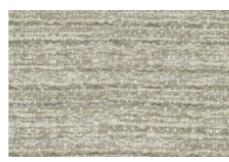

WHISK IN SHADOW GWF-3719.18 Also Available: Fog (166), Light Shadow (168)

JUMPER IN NATURAL GWF-3714.101 Also Available: Toast (16)

ALLAY IN CREAM GWF-3717.16 Also Available: Raffia (146), Gray (611)

VAPOR IN ZINC GWF-3718.618 Also Available: Cloud (101), Oak (166), Anise (8)