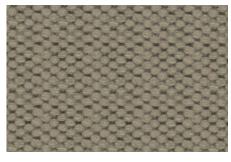

WHISK IN SHADOW GWF-3719.18 Also Available: Fog (166), Light Shadow (168)

JUMPER IN NATURAL GWF-3714.101 Also Available: Toast (16)

ALLAY IN CREAM GWF-3717.16 Also Available: Raffia (146), Gray (611)

VAPOR IN ZINC GWF-3718.618 Also Available: Cloud (101), Oak (166), Anise (8)