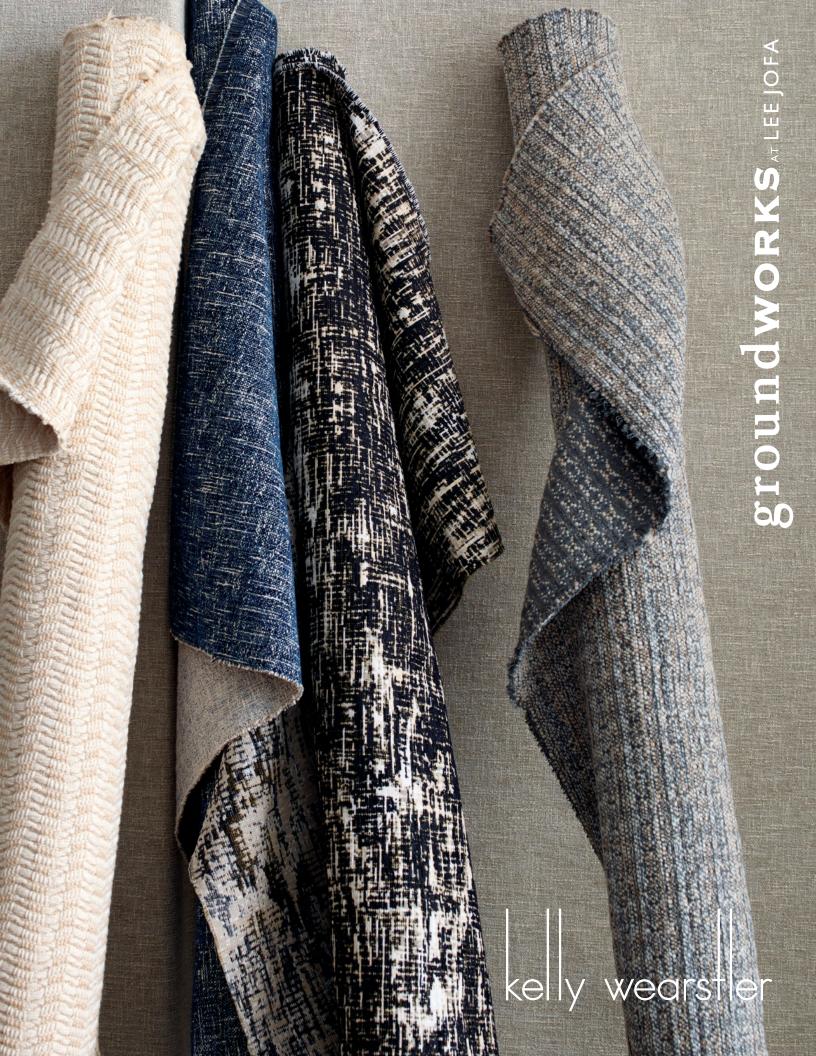

## TEXTURES COLLECTION

Kelly Wearstler Textures for Groundworks celebrates the beauty of texture, tension and touch with a versatile collection of lavishly layered fabrics in effortlessly chic designs. Lush tonal hues from nature, rich organic textures and artisanal details come together in soulful fabrics that are inviting to the eye and hand.

WHISK IN SHADOW GWF-3719.18 Also Available: Fog (166), Light Shadow (168)

JUMPER IN NATURAL GWF-3714.101 Also Available: Toast (16)

ALLAY IN CREAM GWF-3717.16 Also Available: Raffia (146), Gray (611)

VAPOR IN ZINC GWF-3718.618 Also Available: Cloud (101), Oak (166), Anise (8)

RUNE IN CREAM GWF-3715.16

BAND IN VANILLA GWF-3716.18 Also Available: Cream (116), Beige (168)

TINGE IN COAL

GWF-3720.18

Also Available: Ivory (101), Straw (14), Shell (712),
Lilac (10), Mist (15), Sapphire (50), Teal (53),
Jade (23), Lake (513), Ice (11), Onyx (8)