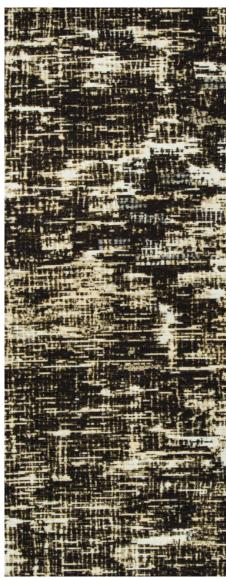

RUNE IN CREAM GWF-3715.16

BAND IN VANILLA GWF-3716.18 Also Available: Cream (116), Beige (168)

TINGE IN COAL

GWF-3720.18

Also Available: Ivory (101), Straw (14), Shell (712),
Lilac (10), Mist (15), Sapphire (50), Teal (53),
Jade (23), Lake (513), Ice (11), Onyx (8)