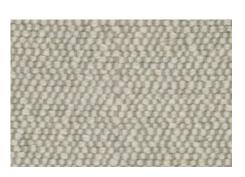

RUNE IN CREAM GWF-3715.16

BAND IN VANILLA GWF-3716.18 Also Available: Cream (116), Beige (168)

TINGE IN COAL

GWF-3720.18

Also Available: Ivory (101), Straw (14), Shell (712),
Lilac (10), Mist (15), Sapphire (50), Teal (53),
Jade (23), Lake (513), Ice (11), Onyx (8)