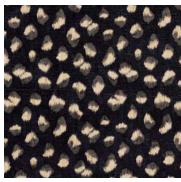

AGATE IN LAKE/MINK GWF-3102-138

FELINE IN LAKE/SLATE GWF-3106-313

BENGAL BAZAAR IN GREY/INDIGO GWF-2811-511

**OBLIQUE IN SLATE/GRAPHITE** GWF-3050-511

TEMPEST IN TRUFFLE GWF-3111-816

FELINE IN EBONY/BEIGE GWF-3106-816