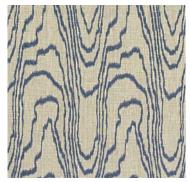

MALA IN LAKE GWF-3103-513

SUNBLEACHED IN INDIGO GWF-3110-550

WATER STRIPE EMB. IN JUNIPER/LAKE GWF-3100-313

SUNBLEACHED IN LAKE GWF-3110-313

AGATE IN EBONY/BEIGE GWF-3102-816

CURRENTS SILK IN SLATE/GREY GWF-3112-511