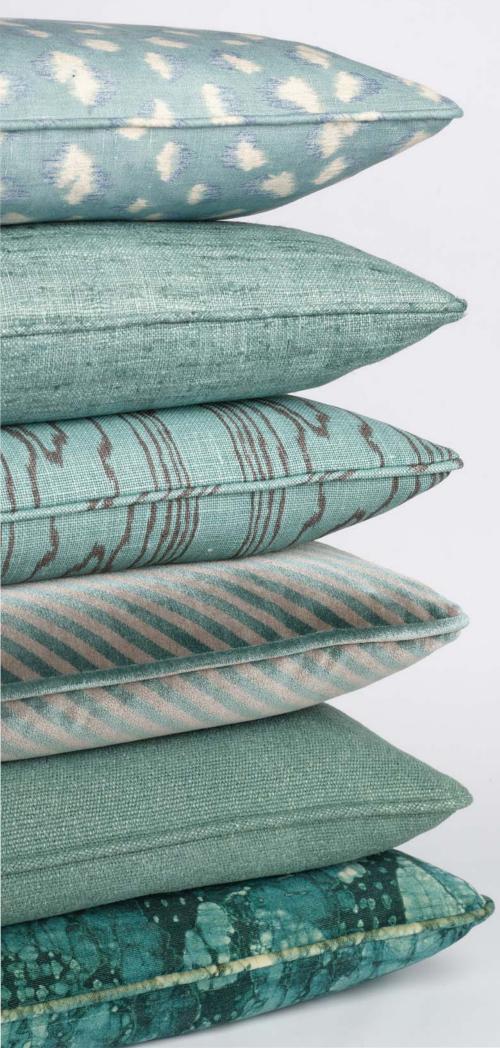

## LEE JOFA<sup>°</sup>

U.S. 800 453 3563 CANADA 800 535 3258 UK 44 (0)1202 266700 LEEJOFA.COM

Front/Back Cover: Background fabric: Sunbleached in Ebony GWF-3110-8 Fabric clockwise from top left: Serpent in Ebony GWF-3107-8, Mineral in Ebony/Taupe GWF-3104-811, Currents Linen in Linen/Gold GWF-3113-416, Tempest in Truffle GWF-3111-816, Channels in Ebony/Ivory GWF-3101-816, Currents Silk in Ebony/Oatmeal GWF-3112-816, Sonoma in Ebony GWF-3109-8, Sonoma in Oatmeal GWF-3109-116, Agate in Ebony/Beige GWF-3102-816, Currents Linen in Ebony/Gold GWF-3113-48, Sunbleached in Ebony GWF-3110-8, Feline in Ebony/Beige GWF-3106-816, Sunbleached in Linen GWF-3110-616, Oblique in Beige/Noir GWF-3050-816, Patina Linen in Gold GWF-3115-4; Inside Flap: Pillow Stack: Feline in Lake/Slate GWF-3106-313, Sonoma in Lake GWF-3109-313, Agate in Lake/Mink GWF-3102-138, Oblique in Lake/Linen GWF-3050-311, Sunbleached in Lake GWF-3110-313, Mineral in Juniper/Lake GWF-3104-3; Top: Channels in Taupe/Ivory GWF-3101-616, Patina Linen in Gold GWF-3115-4, Barcelo in Truffle GWF-3105-68, Serpent Natural in Linen GWF-3114-616, Sonoma in Straw GWF-3109-416, Agate in Taupe/Gold GWF-3102-411, Oblique in Straw/Grey GWF-3050-411, Barcelo in Alabaster GWF-3105-116, Currents Linen in Linen/Gold GWF-3113-416; Middle: Channels in Ebony/lvory GWF-3101-816; Bottom: Mala in Lake GWF-3103-513, Agate in Slate/Linen GWF-3102-516, Sonoma in Cornflower GWF-3109-510, Barcelo in Taupe GWF-3105-611, Oblique in Slate/Graphite GWF-3050-511, Channels in Periwinkle/Oat GWF-3101-516, Sunbleached in Linen GWF-310-616, Mineral in Indigo/Slate GWF-3104-511, Sunbleached in Graphite GWF-3110-11; Inside Middle Panel: Mineral in Indigo/Slate GWF-3104-511