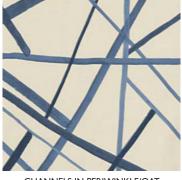

AGATE IN SLATE/LINEN GWF-3102-516

CHANNELS IN PERIWINKLE/OAT GWF-3101-516

OBLIQUE IN LAKE/LINEN GWF-3050-311

SERPENT IN EBONY GWF-3107-8

**OBLIQUE IN BEIGE/NOIR** GWF-3050-816

MINERAL IN JUNIPER/LAKE GWF-3104-3