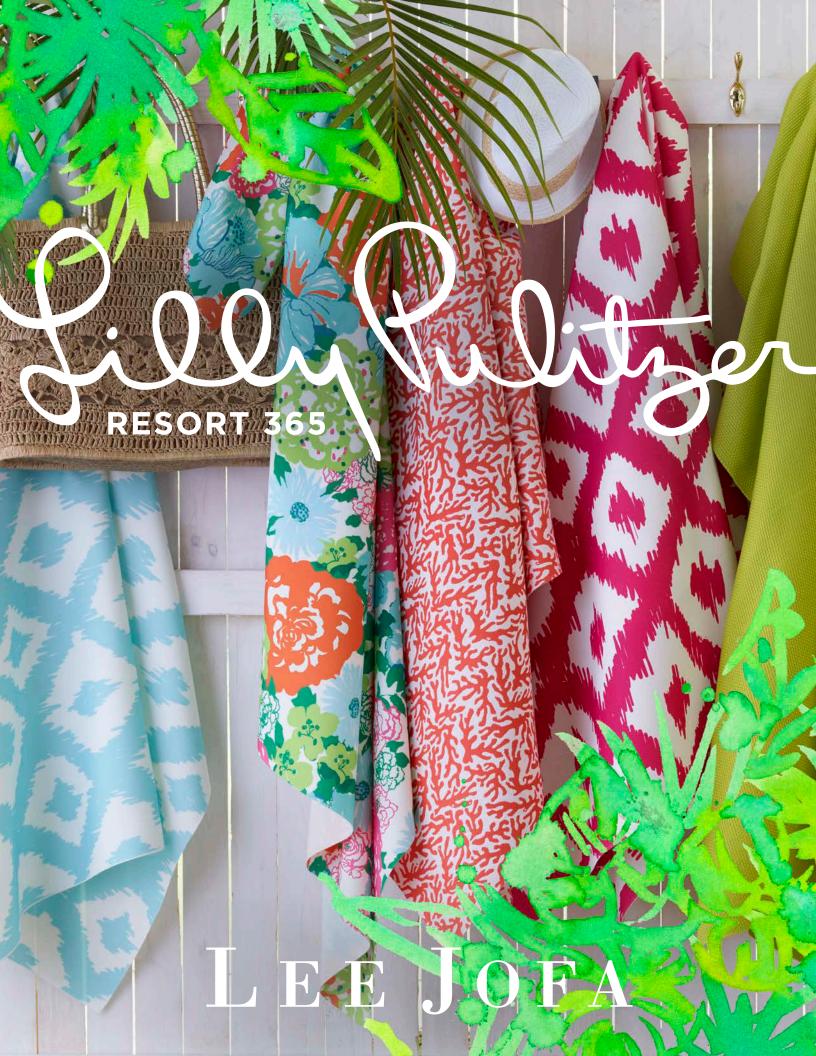

## Lilly Pulitzer RESORT 365

Enjoy the Lilly Pulitzer lifestyle all year round with Resort 365 indoor and outdoor fabric. Dimensional textured weaves in signature Lilly colors are the perfect backdrop for fun patterned prints like ikat, sea life motifs, and Heritage Floral – a symbol of Palm Beach and a classic amongst the Lilly prints. Pops of aqua, yellow, orchid pink, palm green and clementine stay bright and vibrant for yearlong style that's oh-so Lilly.

## LEEJOFALCOM

FRONT COVER BIG WAVE II IN POOL BLUE 2016104-13, HERITAGE FLORAL IN AQUA/ORANGE 2016103-512, TREASURE IN CLEMENTINE 2016105-12, BIG WAVE II IN ORCHID PINK 2016104477, CABANA WEAVE IN LUSH GREEN 2016101-23 BACK COVER CABANA WEAVE IN LUSH GREEN 2016101-23, SEARCHIN URCHIN IN LUSH/CONCH 2016102-173, BEACH BASKET IN CLEMENTINE 2016106-12, TREASURE IN SHORELY BLUE 2016105-13