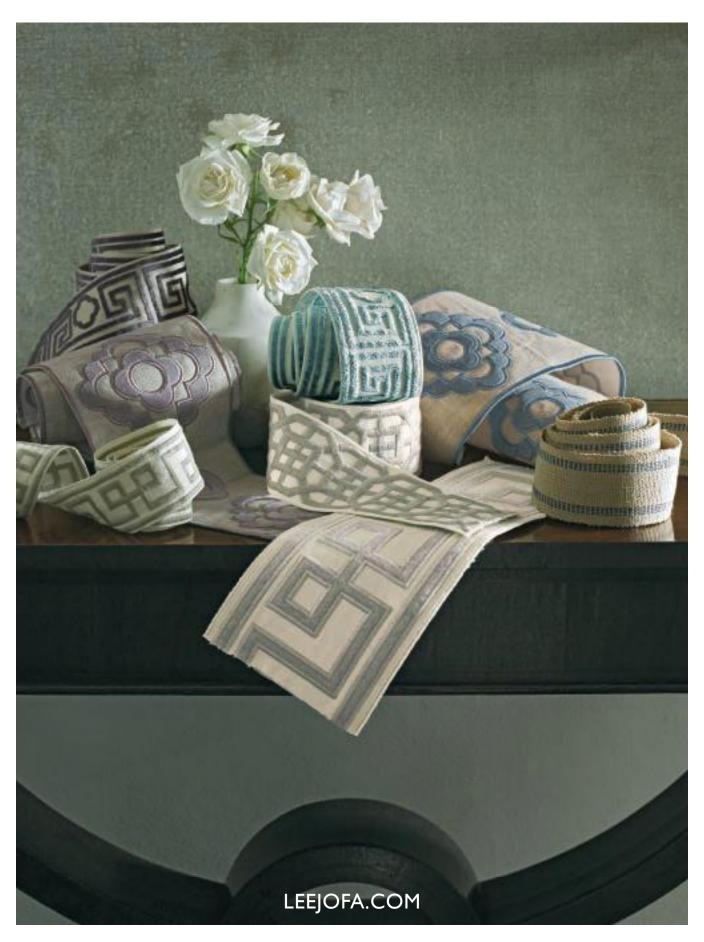

BACK COVER: TRIMS LEFT TO RIGHT: MADELEINE TAPE IN TWILIGHT/BEIGE TL10140-18, TREMOILLE TAPE IN LAVENDER TL10139-10, SIENE TAPE IN GREY TL10137-11, MADELEINE TAPE IN DUSK/IVORY TL10140-15, AVIGNON TAPE IN GREY TL10136-11, MONTALEMBERT IN GREY TL10138-11, TREMOILLE TAPE IN BLUE TL10139-15, RENNES TAPE IN NAVY TL10135-50. FRONT COVER: DRAPERY PANELS: GARNIER DAMASK IN BEIGE/BLUE 2014108-165, MORGAN CHAIR H4250-20, FABRIC: CHANTILLY WEAVE IN BEIGE 2014119-16, PILLOW:ATHENEEVELYET IN DUSK 2014116-15, NAPA DRINKSTABLE 14TT, CARPET: GUNDALA-SILVER; PAINTING BY SUSANVECSEY, COURTESY OF BERRY CAMPBELL.