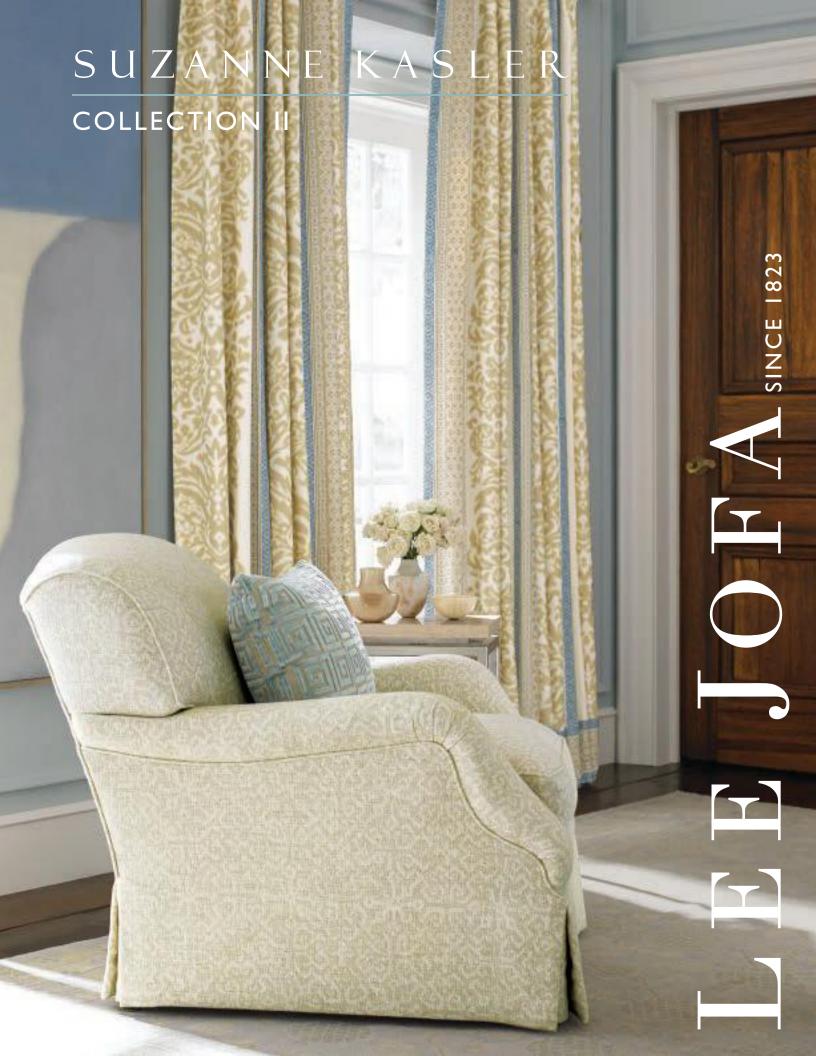

BACK COVER: TRIMS LEFT TO RIGHT: MADELEINE TAPE IN TWILIGHT/BEIGE TL10140-18, TREMOILLE TAPE IN LAVENDER TL10139-10, SIENE TAPE IN GREY TL10137-11, MADELEINE TAPE IN DUSK/IVORY TL10140-15, AVIGNON TAPE IN GREY TL10136-11, MONTALEMBERT IN GREY TL10138-11, TREMOILLE TAPE IN BLUE TL10139-15, RENNES TAPE IN NAVY TL10135-50. FRONT COVER: DRAPERY PANELS: GARNIER DAMASK IN BEIGE/BLUE 2014108-165, MORGAN CHAIR H4250-20, FABRIC: CHANTILLY WEAVE IN BEIGE 2014119-16, PILLOW:ATHENEEVELYET IN DUSK 2014116-15, NAPA DRINKSTABLE 14TT, CARPET: GUNDALA-SILVER; PAINTING BY SUSANVECSEY, COURTESY OF BERRY CAMPBELL.