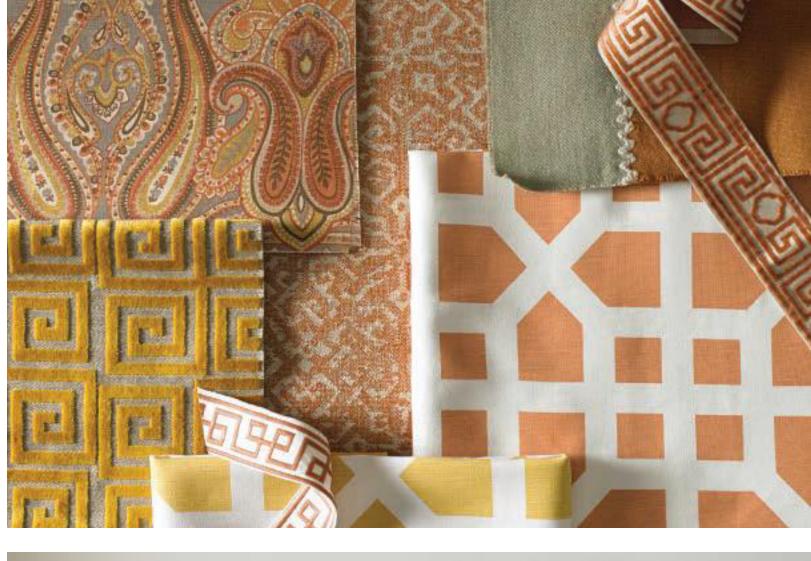

LEFT PANEL: CLOCKWISE FROM TOP LEFT: MONTALEMBERT IN GREY TLI0138-11, TREMOILLETAPE IN NATURAL TL10139-16, MADELEINETAPE IN HEMP/BEIGETL10140-16, RENNES TAPE IN BLACK TL10135-8. TOP RIGHT PANEL: ALSACE PAISLEY IN TAUPE/SPICE 2014124-14, CHANTILLY WEAVE IN SPICE 2014119-12, MONTAIGNE IN ORANGE 2014113-12, MADELEINE TAPE IN ORANGE/BEIGE TL10140-12, AVIGNON TRELLIS IN ORANGE 2014121-12, AVIGNON TRELLIS IN YELLOW 2014121-40, SIENE TAPE IN ORANGE TL10137-12, ATHENEE VELVET IN GOLD 2014116-8. BOTTOM RIGHT PANEL: LEFT TO RIGHT: GARNIER DAMASK IN NAVY/GOLD 2014108-504, TREMOILLE IN NATURAL 2014114-16, AVIGNON TRELLIS IN NAVY 2014121-50, LORRAINE IN BLUE/TAUPE 2014122-516, MONTAIGNE IN NAVY 2014113-50.