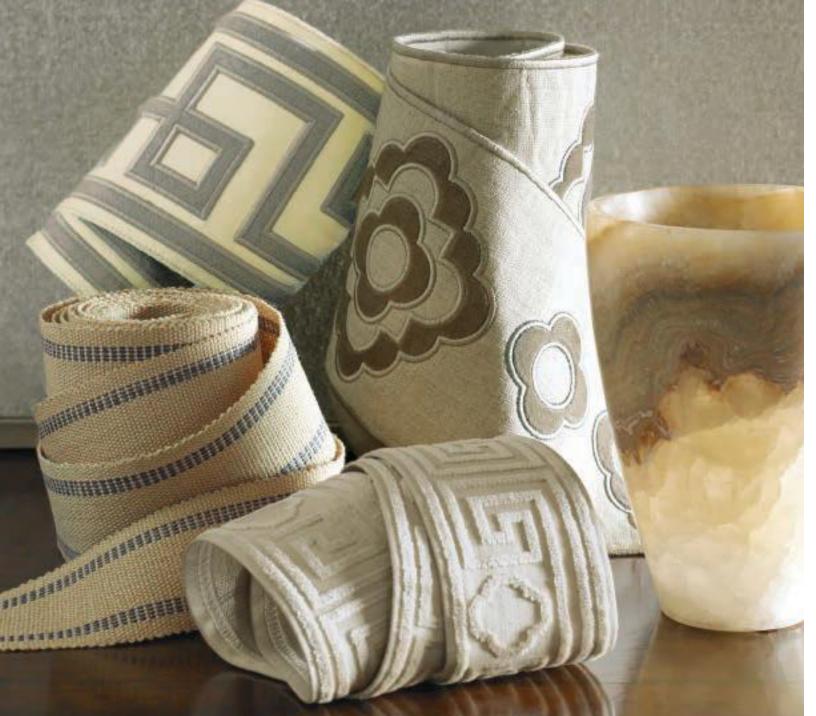

LEFT PANEL: CLOCKWISE FROM TOP LEFT: MONTALEMBERT IN GREY TLI0138-11, TREMOILLETAPE IN NATURAL TL10139-16, MADELEINETAPE IN HEMP/BEIGETL10140-16, RENNES TAPE IN BLACK TL10135-8. TOP RIGHT PANEL: ALSACE PAISLEY IN TAUPE/SPICE 2014124-14, CHANTILLY WEAVE IN SPICE 2014119-12, MONTAIGNE IN ORANGE 2014113-12, MADELEINE TAPE IN ORANGE/BEIGE TL10140-12, AVIGNON TRELLIS IN ORANGE 2014121-12, AVIGNON TRELLIS IN YELLOW 2014121-40, SIENE TAPE IN ORANGE TL10137-12, ATHENEE VELVET IN GOLD 2014116-8. BOTTOM RIGHT PANEL: LEFT TO RIGHT: GARNIER DAMASK IN NAVY/GOLD 2014108-504, TREMOILLE IN NATURAL 2014114-16, AVIGNON TRELLIS IN NAVY 2014121-50, LORRAINE IN BLUE/TAUPE 2014122-516, MONTAIGNE IN NAVY 2014113-50.