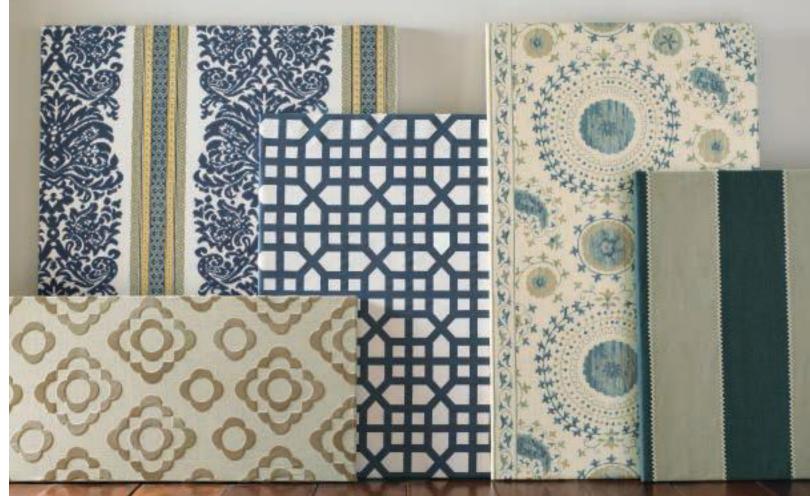

LEFT PANEL: CLOCKWISE FROM TOP LEFT: MONTALEMBERT IN GREY TLI0138-11, TREMOILLETAPE IN NATURAL TL10139-16, MADELEINETAPE IN HEMP/BEIGETL10140-16, RENNES TAPE IN BLACK TL10135-8. TOP RIGHT PANEL: ALSACE PAISLEY IN TAUPE/SPICE 2014124-14, CHANTILLY WEAVE IN SPICE 2014119-12, MONTAIGNE IN ORANGE 2014113-12, MADELEINE TAPE IN ORANGE/BEIGE TL10140-12, AVIGNON TRELLIS IN ORANGE 2014121-12, AVIGNON TRELLIS IN YELLOW 2014121-40, SIENE TAPE IN ORANGE TL10137-12, ATHENEE VELVET IN GOLD 2014116-8. BOTTOM RIGHT PANEL: LEFT TO RIGHT: GARNIER DAMASK IN NAVY/GOLD 2014108-504, TREMOILLE IN NATURAL 2014114-16, AVIGNON TRELLIS IN NAVY 2014121-50, LORRAINE IN BLUE/TAUPE 2014122-516, MONTAIGNE IN NAVY 2014113-50.