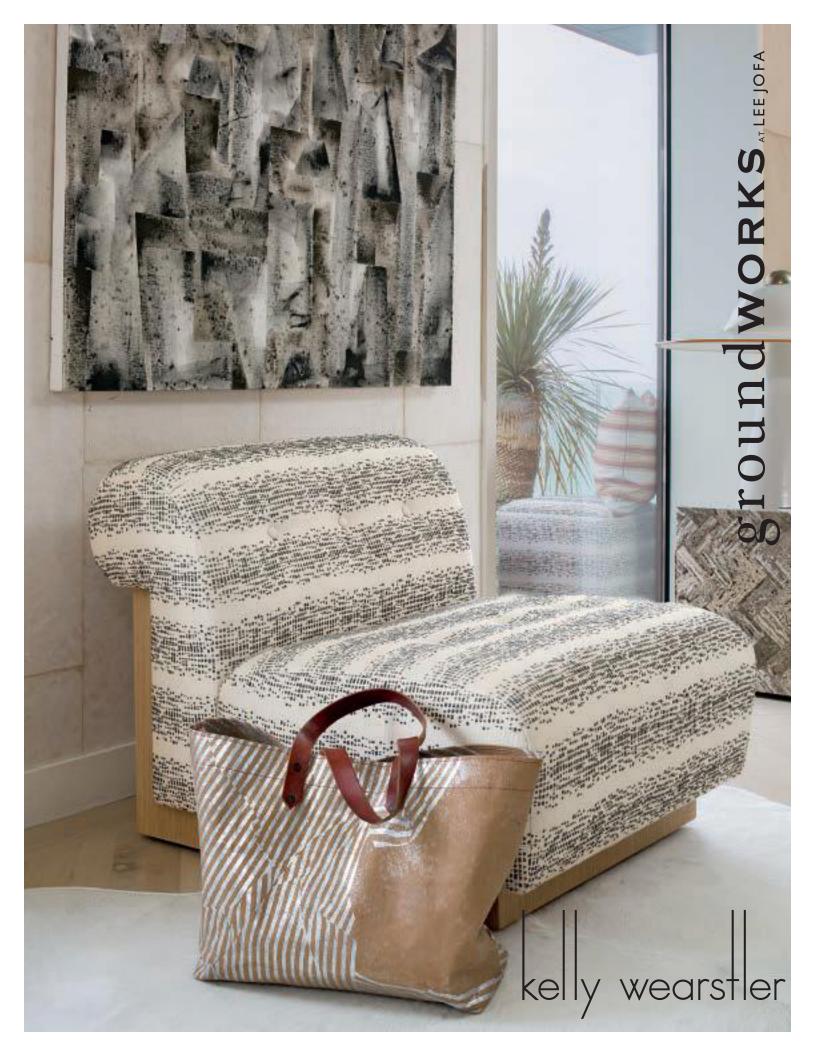

BACK COVER: Ottoman fabrics: Balboa in Smoke GWF-3424-18; Pillows left to right: Ojai in Graphite GWF-3423-816, Miramar in Pyrite GWF-3420-11. FRONT COVER: Chair and ottoman fabric: Balboa in Smoke GWF-3424-18, Pillow: Shoreline in Sunset GWF-3426-24. FLAP: Leathers top to bottom: Icon in Ivory/Ebony GWL-3402-18, Dame in Ivory/Ebony GWL-3401-18, Icon in Ivory/Caramel GWL-3402-401, Dame in Straw/Ebony GWL-3401-48, Bombshell in Natural GWL-3400-611, Darling in Natural GWL-3404-16, Femme Fatale in Natural GWL-3408-116, Dame in Olive/Ebony GWL-3401-38, Femme Fatale in Forest GWL-3408-30, Notorious in Teal GWL-3407-53, Dame in Graphite/Ebony GWL-3401-118, Notorious in Grey GWL-3407-11, Femme Fatale in Graphite GWL-3408-58, Darling in Indigo GWL-3404-50, Icon in Grey/Black GWL-3402-118, Notorious in Black GWL-3407-8, Bombshell in Truffle GWL-3400-811, Trophy in Graphite GWL-3406-8. INSIDE LEFT: Porto in Lake GWF-3422-15, Dune in Ocean GWF-3421-516, Breakwater in Robin's Egg GWF-3419-15, Zuma in Dove GWF-3418-11, Inlander in Pebble GWF-3425-816, Ojai in Graphite GWF-3423-816, Balboa in Smoke, GWF-3424-18, Breakwater in Toast GWF-3419-168, Miramar in Sunset GWF-3420-722. INSIDE RIGHT: Left ottoman with pillows: Balboa in Smoke GWF-3424-18, Inlander in Lake GWF-3425-515, Right ottoman with pillows: Balboa in Smoke GWF-3424-18, Dune in Oyster GWF-3421-16, Solstice in Lake/Ivory GWF-3428-115, Back matresses with pillows, left to right: Ojai in Graphite GWF-3423-816, Porto in Monarch GWF-3422-22, Shoreline in Sunset GWF-3426-24, Breakwater in Toast GWF-3419-168, Balboa in Smoke GWF-3424-18, Solstice in Rust/Dove GWF-3428-24, Front matresses with pillows, left to right: Balboa in Smoke GWF-3424-18, Zuma in Black GWF-3418-8, Solstice in Linen GWF-3428-116, Miramar in Sunset GWF-3420-722, Ojai in Graphite GWF-3423-816, Shoreline in Pebble GWF-3426-816, Inlander in Pebble GWF-3425-816, Miramar in Pyrite GWF-3420-11, Balboa in Smoke GWF-3424-18; Carpet: Pama - Ivory.