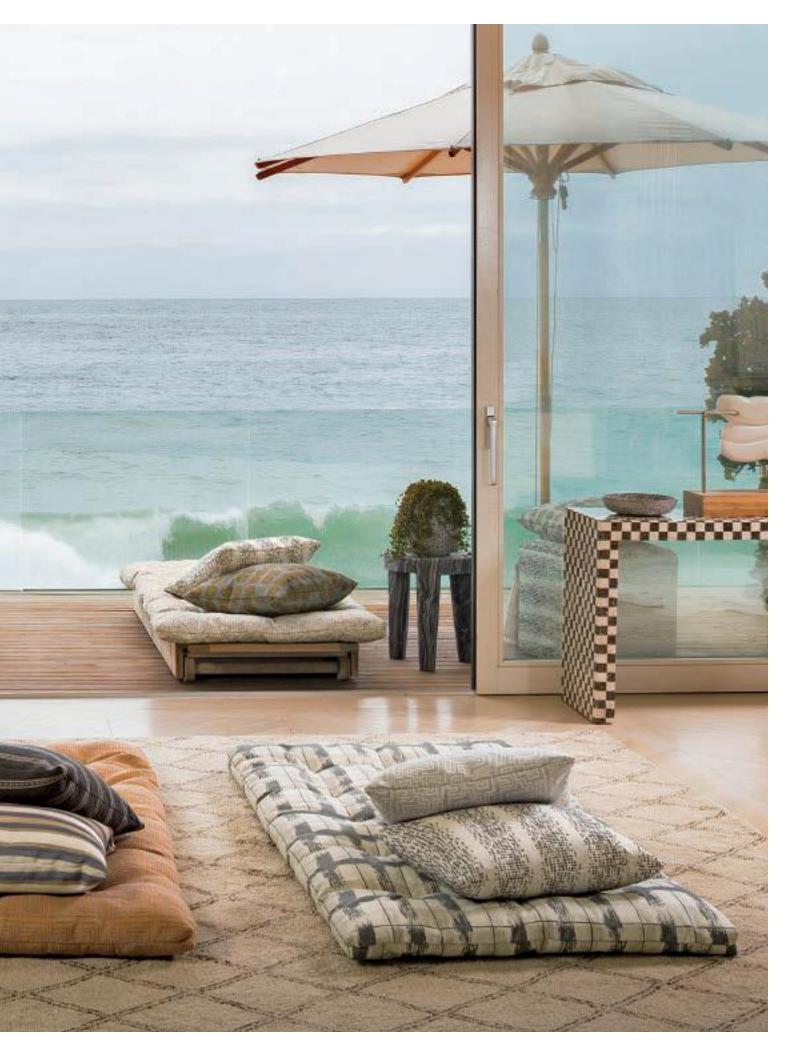

BACK COVER: Ottoman fabrics: Balboa in Smoke GWF-3424-18; Pillows left to right: Ojai in Graphite GWF-3423-816, Miramar in Pyrite GWF-3420-11. FRONT COVER: Chair and ottoman fabric: Balboa in Smoke GWF-3424-18, Pillow: Shoreline in Sunset GWF-3426-24. FLAP: Leathers top to bottom: Icon in Ivory/Ebony GWL-3402-18, Dame in Ivory/Ebony GWL-3401-18, Icon in Ivory/Caramel GWL-3402-401, Dame in Straw/Ebony GWL-3401-48, Bombshell in Natural GWL-3400-611, Darling in Natural GWL-3404-16, Femme Fatale in Natural GWL-3408-116, Dame in Olive/Ebony GWL-3401-38, Femme Fatale in Forest GWL-3408-30, Notorious in Teal GWL-3407-53, Dame in Graphite/Ebony GWL-3401-118, Notorious in Grey GWL-3407-11, Femme Fatale in Graphite GWL-3408-58, Darling in Indigo GWL-3404-50, Icon in Grey/Black GWL-3402-118, Notorious in Black GWL-3407-8, Bombshell in Truffle GWL-3400-811, Trophy in Graphite GWL-3406-8. INSIDE LEFT: Porto in Lake GWF-3422-15, Dune in Ocean GWF-3421-516, Breakwater in Robin's Egg GWF-3419-15, Zuma in Dove GWF-3418-11, Inlander in Pebble GWF-3425-816, Ojai in Graphite GWF-3423-816, Balboa in Smoke, GWF-3424-18, Breakwater in Toast GWF-3419-168, Miramar in Sunset GWF-3420-722. INSIDE RIGHT: Left ottoman with pillows: Balboa in Smoke GWF-3424-18, Inlander in Lake GWF-3425-515, Right ottoman with pillows: Balboa in Smoke GWF-3424-18, Dune in Oyster GWF-3421-16, Solstice in Lake/Ivory GWF-3428-115, Back matresses with pillows, left to right: Ojai in Graphite GWF-3423-816, Porto in Monarch GWF-3422-22, Shoreline in Sunset GWF-3426-24, Breakwater in Toast GWF-3419-168, Balboa in Smoke GWF-3424-18, Solstice in Rust/Dove GWF-3428-24, Front matresses with pillows, left to right: Balboa in Smoke GWF-3424-18, Zuma in Black GWF-3418-8, Solstice in Linen GWF-3428-116, Miramar in Sunset GWF-3420-722, Ojai in Graphite GWF-3423-816, Shoreline in Pebble GWF-3426-816, Inlander in Pebble GWF-3425-816, Miramar in Pyrite GWF-3420-11, Balboa in Smoke GWF-3424-18; Carpet: Pama - Ivory.