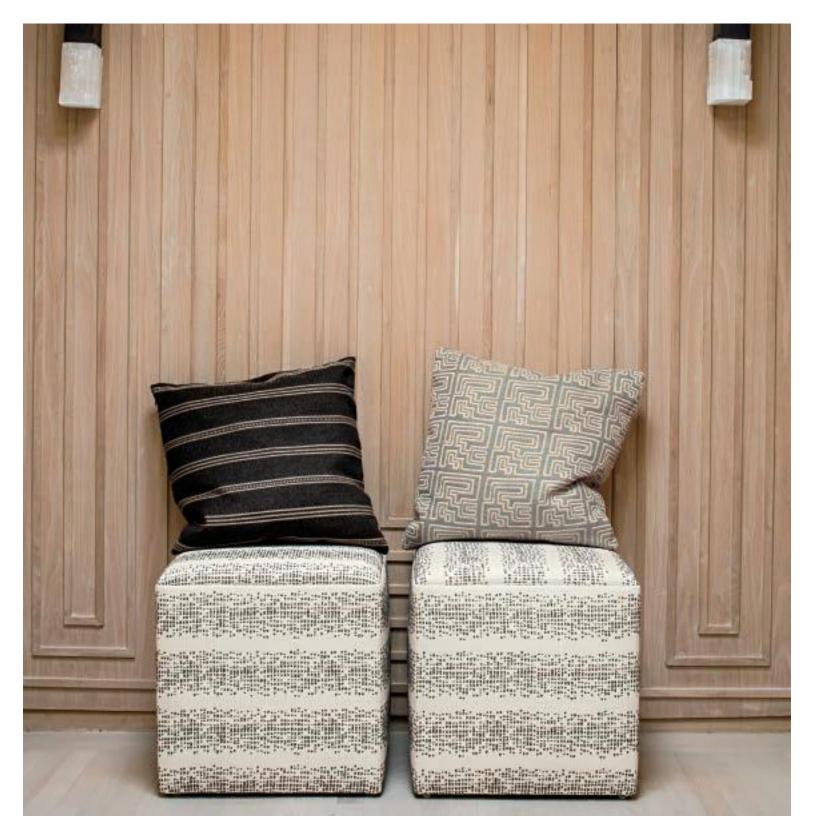

BACK COVER: Ottoman fabrics: Balboa in Smoke GWF-3424-18; Pillows left to right: Ojai in Graphite GWF-3423-816, Miramar in Pyrite GWF-3420-11. FRONT COVER: Chair and ottoman fabric: Balboa in Smoke GWF-3424-18, Pillow: Shoreline in Sunset GWF-3426-24. FLAP: Leathers top to bottom: Icon in Ivory/Ebony GWL-3402-18, Dame in Ivory/Ebony GWL-3401-18, Icon in Ivory/Caramel GWL-3402-401, Dame in Straw/Ebony GWL-3401-48, Bombshell in Natural GWL-3400-611, Darling in Natural GWL-3404-16, Femme Fatale in Natural GWL-3408-116, Dame in Olive/Ebony GWL-3401-38, Femme Fatale in Forest GWL-3408-30, Notorious in Teal GWL-3407-53, Dame in Graphite/Ebony GWL-3401-118, Notorious in Grey GWL-3407-11, Femme Fatale in Graphite GWL-3408-58, Darling in Indigo GWL-3404-50, Icon in Grey/Black GWL-3402-118, Notorious in Black GWL-3407-8, Bombshell in Truffle GWL-3400-811, Trophy in Graphite GWL-3406-8. INSIDE LEFT: Porto in Lake GWF-3422-15, Dune in Ocean GWF-3421-516, Breakwater in Robin's Egg GWF-3419-15, Zuma in Dove GWF-3418-11, Inlander in Pebble GWF-3425-816, Ojai in Graphite GWF-3423-816, Balboa in Smoke, GWF-3424-18, Breakwater in Toast GWF-3419-168, Miramar in Sunset GWF-3420-722. INSIDE RIGHT: Left ottoman with pillows: Balboa in Smoke GWF-3424-18, Inlander in Lake GWF-3425-515, Right ottoman with pillows: Balboa in Smoke GWF-3424-18, Dune in Oyster GWF-3421-16, Solstice in Lake/Ivory GWF-3428-115, Back matresses with pillows, left to right: Ojai in Graphite GWF-3423-816, Porto in Monarch GWF-3422-22, Shoreline in Sunset GWF-3426-24, Breakwater in Toast GWF-3419-168, Balboa in Smoke GWF-3424-18, Solstice in Rust/Dove GWF-3428-24, Front matresses with pillows, left to right: Balboa in Smoke GWF-3424-18, Zuma in Black GWF-3418-8, Solstice in Linen GWF-3428-116, Miramar in Sunset GWF-3420-722, Ojai in Graphite GWF-3423-816, Shoreline in Pebble GWF-3426-816, Inlander in Pebble GWF-3425-816, Miramar in Pyrite GWF-3420-11, Balboa in Smoke GWF-3424-18; Carpet: Pama - Ivory.