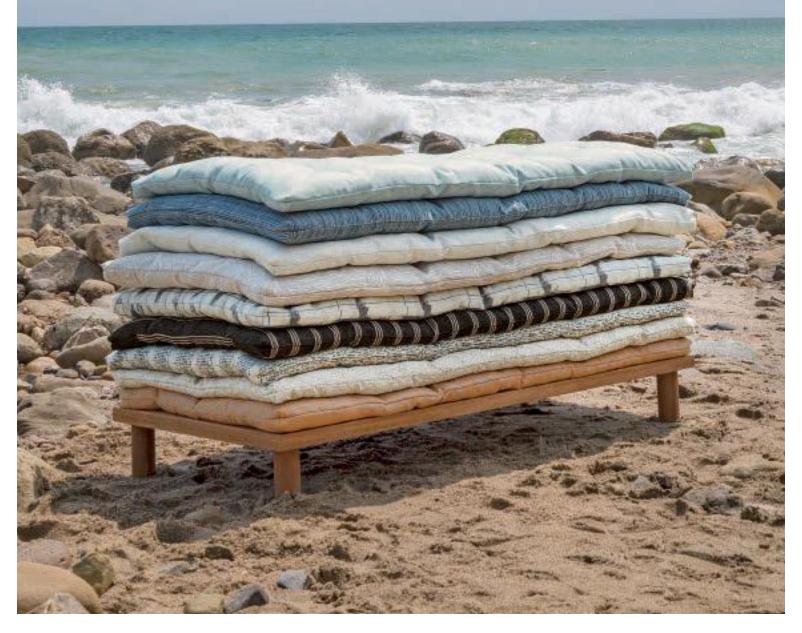

BACK COVER: Ottoman fabrics: Balboa in Smoke GWF-3424-18; Pillows left to right: Ojai in Graphite GWF-3423-816, Miramar in Pyrite GWF-3420-11. FRONT COVER: Chair and ottoman fabric: Balboa in Smoke GWF-3424-18, Pillow: Shoreline in Sunset GWF-3426-24. FLAP: Leathers top to bottom: Icon in Ivory/Ebony GWL-3402-18, Dame in Ivory/Ebony GWL-3401-18, Icon in Ivory/Caramel GWL-3402-401, Dame in Straw/Ebony GWL-3401-48, Bombshell in Natural GWL-3400-611, Darling in Natural GWL-3404-16, Femme Fatale in Natural GWL-3408-116, Dame in Olive/Ebony GWL-3401-38, Femme Fatale in Forest GWL-3408-30, Notorious in Teal GWL-3407-53, Dame in Graphite/Ebony GWL-3401-118, Notorious in Grey GWL-3407-11, Femme Fatale in Graphite GWL-3408-58, Darling in Indigo GWL-3404-50, Icon in Grey/Black GWL-3402-118, Notorious in Black GWL-3407-8, Bombshell in Truffle GWL-3400-811, Trophy in Graphite GWL-3406-8. INSIDE LEFT: Porto in Lake GWF-3422-15, Dune in Ocean GWF-3421-516, Breakwater in Robin's Egg GWF-3419-15, Zuma in Dove GWF-3418-11, Inlander in Pebble GWF-3425-816, Ojai in Graphite GWF-3423-816, Balboa in Smoke, GWF-3424-18, Breakwater in Toast GWF-3419-168, Miramar in Sunset GWF-3420-722. INSIDE RIGHT: Left ottoman with pillows: Balboa in Smoke GWF-3424-18, Inlander in Lake GWF-3425-515, Right ottoman with pillows: Balboa in Smoke GWF-3424-18, Dune in Oyster GWF-3421-16, Solstice in Lake/Ivory GWF-3428-115, Back matresses with pillows, left to right: Ojai in Graphite GWF-3423-816, Porto in Monarch GWF-3422-22, Shoreline in Sunset GWF-3426-24, Breakwater in Toast GWF-3419-168, Balboa in Smoke GWF-3424-18, Solstice in Rust/Dove GWF-3428-24, Front matresses with pillows, left to right: Balboa in Smoke GWF-3424-18, Zuma in Black GWF-3418-8, Solstice in Linen GWF-3428-116, Miramar in Sunset GWF-3420-722, Ojai in Graphite GWF-3423-816, Shoreline in Pebble GWF-3426-816, Inlander in Pebble GWF-3425-816, Miramar in Pyrite GWF-3420-11, Balboa in Smoke GWF-3424-18; Carpet: Pama - Ivory.