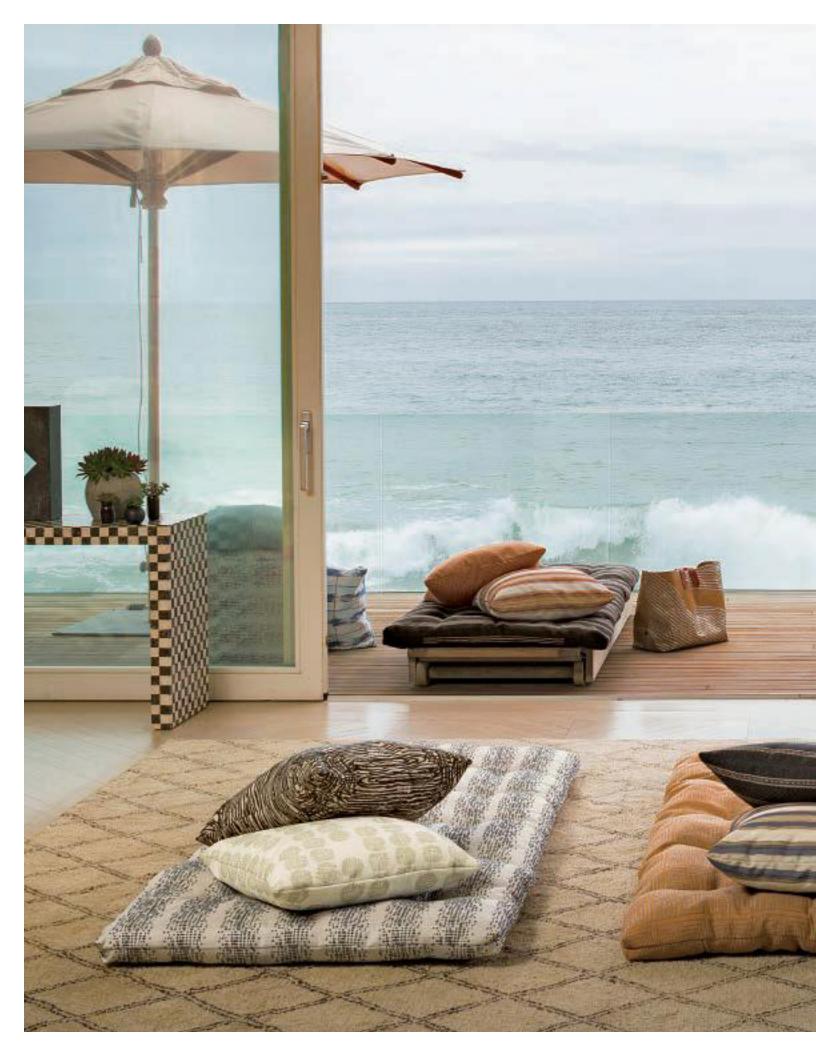

BACK COVER: Ottoman fabrics: Balboa in Smoke GWF-3424-18; Pillows left to right: Ojai in Graphite GWF-3423-816, Miramar in Pyrite GWF-3420-11. FRONT COVER: Chair and ottoman fabric: Balboa in Smoke GWF-3424-18, Pillow: Shoreline in Sunset GWF-3426-24. FLAP: Leathers top to bottom: Icon in Ivory/Ebony GWL-3402-18, Dame in Ivory/Ebony GWL-3401-18, Icon in Ivory/Caramel GWL-3402-401, Dame in Straw/Ebony GWL-3401-48, Bombshell in Natural GWL-3400-611, Darling in Natural GWL-3404-16, Femme Fatale in Natural GWL-3408-116, Dame in Olive/Ebony GWL-3401-38, Femme Fatale in Forest GWL-3408-30, Notorious in Teal GWL-3407-53, Dame in Graphite/Ebony GWL-3401-118, Notorious in Grey GWL-3407-11, Femme Fatale in Graphite GWL-3408-58, Darling in Indigo GWL-3404-50, Icon in Grey/Black GWL-3402-118, Notorious in Black GWL-3407-8, Bombshell in Truffle GWL-3400-811, Trophy in Graphite GWL-3406-8. INSIDE LEFT: Porto in Lake GWF-3422-15, Dune in Ocean GWF-3421-516, Breakwater in Robin's Egg GWF-3419-15, Zuma in Dove GWF-3418-11, Inlander in Pebble GWF-3425-816, Ojai in Graphite GWF-3423-816, Balboa in Smoke, GWF-3424-18, Breakwater in Toast GWF-3419-168, Miramar in Sunset GWF-3420-722. INSIDE RIGHT: Left ottoman with pillows: Balboa in Smoke GWF-3424-18, Inlander in Lake GWF-3425-515, Right ottoman with pillows: Balboa in Smoke GWF-3424-18, Dune in Oyster GWF-3421-16, Solstice in Lake/Ivory GWF-3428-115, Back matresses with pillows, left to right: Ojai in Graphite GWF-3423-816, Porto in Monarch GWF-3422-22, Shoreline in Sunset GWF-3426-24, Breakwater in Toast GWF-3419-168, Balboa in Smoke GWF-3424-18, Solstice in Rust/Dove GWF-3428-24, Front matresses with pillows, left to right: Balboa in Smoke GWF-3424-18, Zuma in Black GWF-3418-8, Solstice in Linen GWF-3428-116, Miramar in Sunset GWF-3420-722, Ojai in Graphite GWF-3423-816, Shoreline in Pebble GWF-3426-816, Inlander in Pebble GWF-3425-816, Miramar in Pyrite GWF-3420-11, Balboa in Smoke GWF-3424-18; Carpet: Pama - Ivory.