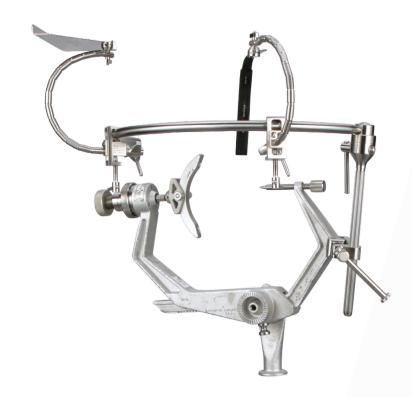

## **Greenberg® Simplicity Retractor**

All of your Greenberg® accessories are fully compatible with both our Original Greenberg® or Greenberg® Simplicity base components.