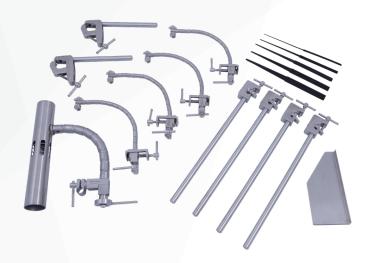

## **Greenberg® Retractor Kit**

The Greenberg® Retractor Kit Includes:

## **Greenberg® Simplicity Retractor Kit**

The Greenberg® Simplicity Retractor Kit Includes:

| Item Code | Description                                                                   | Item Code | Description                                                                |
|-----------|-------------------------------------------------------------------------------|-----------|----------------------------------------------------------------------------|
| 50-1507   | Greenberg® Retractor Primary Clamp                                            | 50-1517   | Greenberg® Simplicity Primary Clamp                                        |
| 50-1508   | Greenberg® Retractor Primary Secondary Clamp                                  | 50-1518   | Greenberg® Simplicity Secondary Arc                                        |
| 50-1509   | Greenberg® Retractor Long Retractor Arm                                       | 50-1509   | Greenberg® Retractor Long Retractor Arm                                    |
| 50-1512   | Greenberg® Retractor Hand Rest                                                | 50-1512   | Greenberg® Retractor Hand Rest                                             |
| 50-1513   | Greenberg® Retractor Pattie Tray                                              | 50-1513   | Greenberg® Retractor Pattie Tray                                           |
| 50-1514   | Greenberg® Retractor Sterilizing Case                                         | 50-8620   | Greenberg® Simplicity VersaPak™                                            |
| 50-1530   | Greenberg* Malleable Tapered Retractor Blade, Length 9", Width 1/4" x 3/4"    | 50-1530   | Greenberg® Malleable Tapered Retractor Blade, Length 9", Width 1/4" x 3/4" |
| 50-1531   | Greenberg* Malleable Tapered Retractor Blade Length 9", Width 5/32" in x 5/8" | 50-1531   | Greenberg® Malleable Tapered Retractor Blade Length 9", Width 5/32" x 5/8" |
| 50-1532   | Greenberg* Malleable Tapered Retractor Blade Length 9", Width 1/8" x 1/2"     | 50-1532   | Greenberg® Malleable Tapered Retractor Blade Length 9", Width 1/8" x 1/2"  |
| 50-1533   | Greenberg" Malleable Tapered Retractor Blade Length 9", Width 3/32" x 3/8"    | 50-1533   | Greenberg® Malleable Tapered Retractor Blade Length 9", Width 3/32" x 3/8" |
| 50-1534   | Greenberg* Malleable Tapered Retractor Blade Length 9", Width 1/16" x 1/4"    | 50-1534   | Greenberg® Malleable Tapered Retractor Blade Length 9", Width 1/16" x 1/4" |