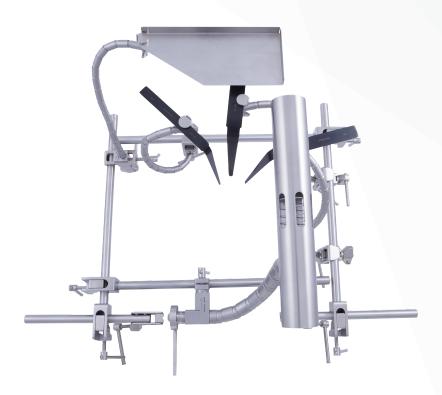

rs. The Greenberg® retractor, sold exclusively by Symmetry Surgical, is a versatile system offering space planning, flexibility and quick set-up to provide optimal performance with more control and less tremor and fatigue.

Symmetry Surgical, in collaboration with Dr. Jeffrey Greenberg, has expanded the Greenberg portfolio with the introduction of the Greenberg Simplicity. The Greenberg Simplicity components simplify the Greenberg retractor set-up by reducing the number of base components and increasing the ease of assembly.

The Greenberg accessories are compatible with both original Greenberg and Greenberg Simplicity base components. This allows you to upgrade to Greenberg Simplicity while continuing to use the accessories you have trusted for years.



## Original Greenberg® Retractor



## **Greenberg® Simplicity Retractor**



All of your Greenberg® accessories are fully compatible with both our Original Greenberg® or Greenberg® Simplicity base components.

## **Original Greenberg® Base Components**

| Code    | Post Length | Description                                                                                                                        | Product |
|---------|-------------|------------------------------------------------------------------------------------------------------------------------------------|---------|
| 50-1507 | 6in         | Greenberg® Retractor Primary Clamp *Attach to cranial stabilization system                                                         |         |
| 50-1508 | 12in        | Greenberg® Retractor Secondary Clamp *Attach t