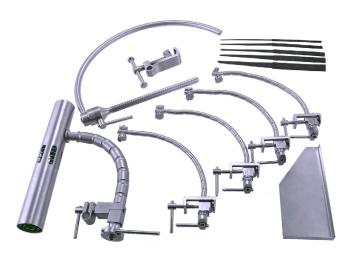

## **Greenberg® Retractor Kit**

The Greenberg® Retractor Kit Includes:

## **Greenberg® Simplicity Retractor Kit**

The Greenberg® Simplicity Retractor Kit Includes:

| Item Code | Description                                                                   | Item Code | Description                                                                |
|-----------|-------------------------------------------------------------------------------|-----------|----------------------------------------------------------------------------|
| 50-1507   | Greenberg® Retractor Primary Clamp                                            | 50-1517   | Greenberg® Simplicity Primary Clamp                                        |
| 50-1508   | Greenberg® Retractor Primary Secondary Clamp                                  | 50-1518   | Greenberg® Simplicity Secondary Arc                                        |
| 50-1509   | Greenberg® Retractor Long Retractor Arm                                       | 50-1509   | Greenberg® Retractor Long Retractor Arm                                    |
| 50-1512   | Greenberg® Retractor Hand Rest                                                | 50-1512   | Greenberg® Retractor Hand Rest                                             |
| 50-1513   | Greenberg® Retractor Pattie Tray                                              | 50-1513   | Greenberg® Retractor Pattie Tray                                           |
| 50-1514   | Greenberg® Retractor Sterilizing Case                                         | 50-8620   | Greenberg® Simplicity VersaPak™                                            |
| 50-1530   | Greenberg* Malleable Tapered Retractor Blade, Length 9", Width 1/4" x 3/4"    | 50-1530   | Greenberg® Malleable Tapered Retractor Blade, Length 9", Width 1/4" x 3/4" |
| 50-1531   | Greenberg* Malleable Tapered Retractor Blade Length 9", Width 5/32" in x 5/8" | 50-1531   | Greenberg® Malleable Tapered Retractor Blade Length 9", Width 5/32" x 5/8" |
| 50-1532   | Greenberg* Malleable Tapered Retractor Blade Length 9", Width 1/8" x 1/2"     | 50-1532   | Greenberg® Malleable Tapered Retractor Blade Length 9", Width 1/8" x 1/2"  |
| 50-1533   | Greenberg" Malleable Tapered Retractor Blade Length 9", Width 3/32" x 3/8"    | 50-1533   | Greenberg® Malleable Tapered Retractor Blade Length 9", Width 3/32" x 3/8" |
| 50-1534   | Greenberg* Malleable Tapered Retractor Blade Length 9", Width 1/16" x 1/4"    | 50-1534   | Greenberg® Malleable Tapered Retractor Blade Length 9", Width 1/16" x 1/4" |