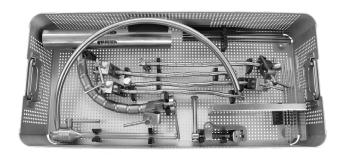

#### **Sterilization Cases**

### **Sterilization Cases**

- Contains four compartments to hold various components.
- Greenberg® Simplicity Secondary Arc (50-1518) will not fit in this case.

| Code    | Description                           | Width          | Length          | Depth         |
|---------|---------------------------------------|----------------|-----------------|---------------|
| 50-1514 | Greenberg® Retractor Sterilizing Case | 10" (254mm)    | 17 1/2" (444mm) | 2 3/8" (60mm) |
|         | Compartment 1                         | 7 3/4" (197mm) | 10 3/4" (264mm) |               |
|         | Compartment 2                         | 2 1/8" (54mm)  | 17" (432mm)     |               |
|         | Compartment 3                         | 4 5/8" (117mm) | 6 3/4" (171mm)  |               |
|         | Compartment 4                         | 3 1/8" (79mm)  | 6 3/4" (171mm)  |               |