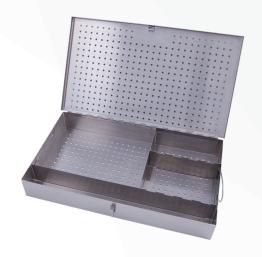

#### **Sterilization Cases**

### **Sterilization Cases**

- Contains four compartments to hold various components.
- Greenberg® Simplicity Secondary Arc (50-1518) will not fit in this case.

| Code    | Description                           | Width          | Length          | Depth         |
|---------|---------------------------------------|----------------|-----------------|---------------|
| 50-1514 | Greenberg® Retractor Sterilizing Case | 10" (254mm)    | 17 1/2" (444mm) | 2 3/8" (60mm) |
|         | Compartment 1                         | 7 3/4" (197mm) | 10 3/4" (264mm) |               |
|         | Compartment 2                         | 2 1/8" (54mm)  | 17" (432mm)     |               |
|         | Compartment 3                         | 4 5/8" (117mm) | 6 3/4" (171mm)  |               |
|         | Compartment 4                         | 3 1/8" (79mm)  | 6 3/4" (171mm)  |               |