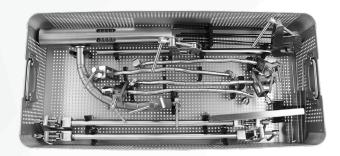

### **Sterilization Cases**

- Contains four compartments to hold various components.
- Greenberg® Simplicity Secondary Arc (50-1518) will not fit in this case.

| Code    | Description                           | Width          | Length          | Depth         |
|---------|---------------------------------------|----------------|-----------------|---------------|
| 50-1514 | Greenberg® Retractor Sterilizing Case | 10" (254mm)    | 17 1/2" (444mm) | 2 3/8" (60mm) |
|         | Compartment 1                         | 7 3/4" (197mm) | 10 3/4" (264mm) |               |
|         | Compartment 2                         | 2 1/8" (54mm)  | 17" (432mm)     |               |
|         | Compartment 3                         | 4 5/8" (117mm) | 6 3/4" (171mm)  |               |
|         | Compartment 4                         | 3 1/8" (79mm)  | 6 3/4" (171mm)  |               |