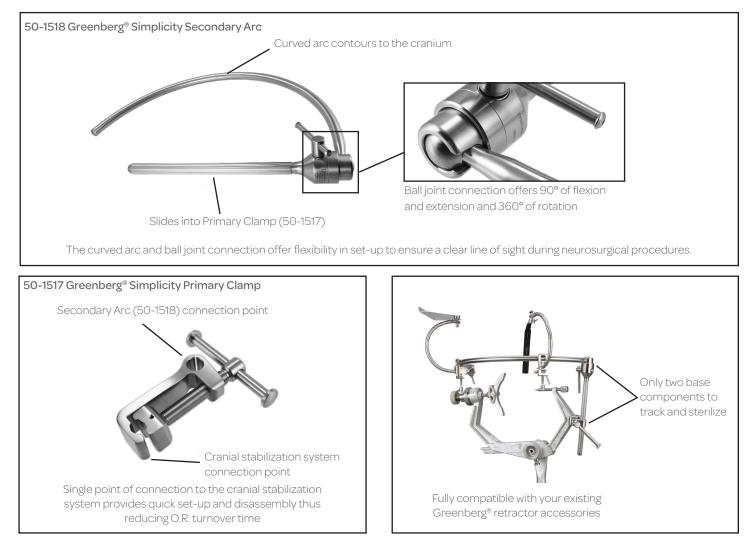

## **Greenberg® Simplicity**

Greenberg<sup>®</sup> Simplicity complements the Greenberg<sup>®</sup> brand that you have trusted for 40+ years. Greenberg<sup>®</sup> Simplicity replaces your existing Greenberg<sup>®</sup> base components, simplifying your set-up process while allowing you to continue to use your current Greenberg<sup>®</sup> accessories.

## Visit symmetrysurgical.com or contact your local Sales Representative for more information.

| CODE    | DESCRIPTION                                     |                                                                                                                                                                                                                             |
|---------|-------------------------------------------------|-----------------------------------------------------------------------------------------------------------------------------------------------------------------------------------------------------------------------------|
| 50-1517 | Greenberg® Simplicity Primary Clamp             |                                                                                                                                                                                                                             |
| 50-1518 | Greenberg <sup>®</sup> Simplicity Secondary Arc |                                                                                                                                                                                                                             |
| 50-1519 | Greenberg <sup>®</sup> Simplicity Kit           | Contains base components (50-1517 & 50-1518), 4 long retractor arms (50-1509), hand rest (50-1512), pattie tray (50-1513), VersaPak™ (50-8620),<br>5 tapered retractor blades (50-1530, 50-1531, 50-1532, 50-1533, 50-1534) |
| 50-8620 | Greenberg <sup>®</sup> Simplicity VersaPak™     | Instrument tray designed to hold the components of 50-1519                                                                                                                                                                  |